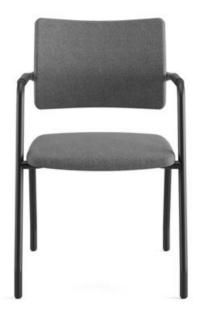

Alegria

Arcade

Nora

Vivet

Luce

Nocture

Valls

Kubas

# Alegria

Meeting Chair

Alegria, offering a comfortable seating experience thanks to its mesh back design, presents an elegant look in the meeting areas with its minimal form. Alegria offers practical solutions with its design and simplicity, with five-star wheels and tubular legs alternatives for meeting rooms