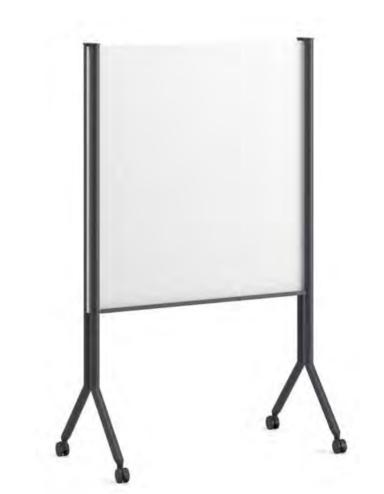

#### **Smart**

Lectern

A Smart lectern offers its users a choice of materials with its veneer and laminate options,it also provides an extra storage space with the shelf structure below.