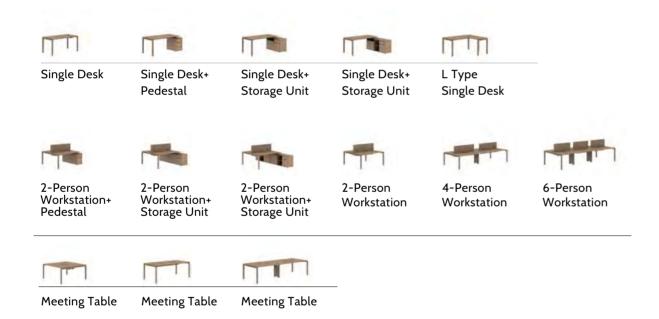

### **OPERATIONAL DESKS**

### Operational Desk

Magro operational table series reflects the dynamism of different materials by ringing metal and wood together in a single structure. The wooden coating workmanship applied as a whole to the table top and the table surface stands out as the most striking design detail of Magro. The metal layered leg design, located between two wooden panels, both appeals to the eye with its thinness and saves space in the used area. Single person desks and desk systems for 2,3,4 and 6 person in the series offer a regular desk usage with storage unit attachments such as caisson and shelving.

### Operational Desk

Yoka operational desk series makes a difference with its design and material engineering for contemporary workspaces. The diagonally arranged elliptical legs, which distinguish the Yoka desk as a whole from standard work desks, are offered with metal or wood veneer alternatives applied with a special technique on metal. The table top, which is produced with a curved cut towards the bottom surface, visually displays a thin and light appearance, while guaranteeing durability with its material. The series, which has alternative model and size options ranging from single work desks to 2, 3, 4 and 6 person systems, promises regular and functional usage in work areas with its caisson, shelving and divider panel attachments.

### Operational Desk

So operational desk series, designed by Claudio Bellini; stands out as a product group that represents a minimal and flowing style. Displaying a unique stance with its diagonal leg design, So has a variety of sizes and models ranging from single person desks to 4 person desk systems. The caisson and shelving attachments offered to create a more organized working environment for the user while providing extra functionality with the tray area on the upper surface.