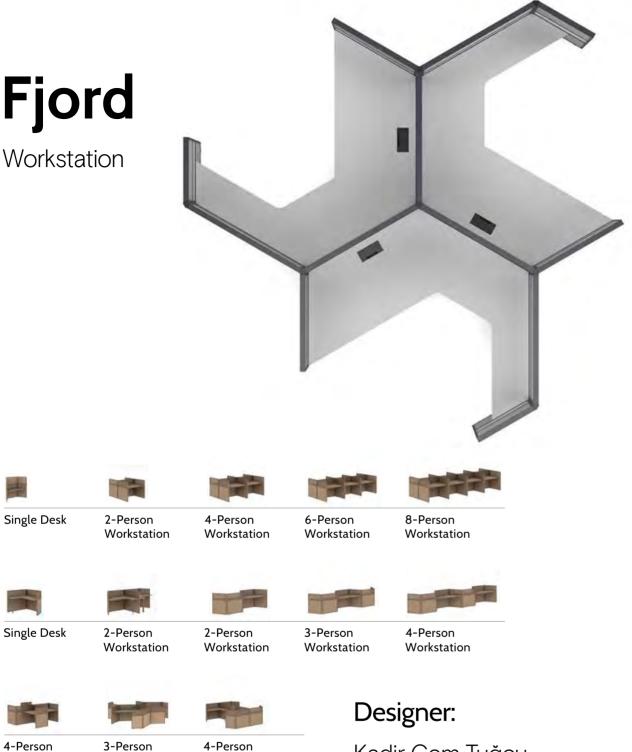

Alveare

Fjord

Karma

Nuova

Erika

Magnolia

Meraki

Polar

Nock

Fjord

Sintio

Cable Box

**Hanging Pedestal** Grid Harmonic

Shield

**Alveare** 

Fjord