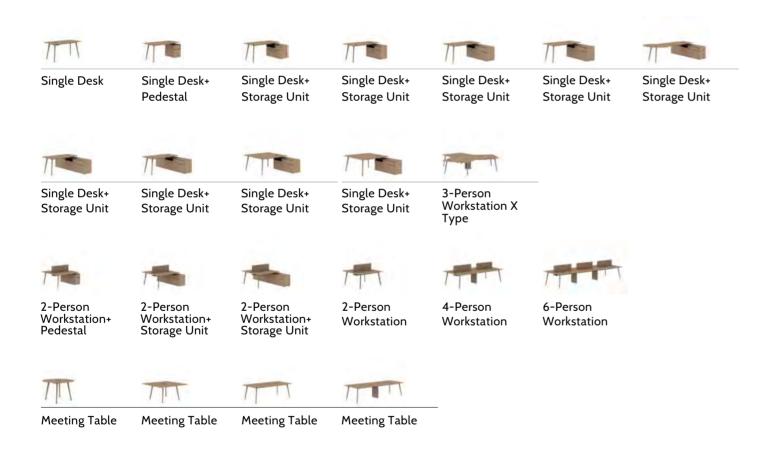

### Operational Desk

Magro operational table series reflects the dynamism of different materials by ringing metal and wood together in a single structure. The wooden coating workmanship applied as a whole to the table top and the table surface stands out as the most striking design detail of Magro. The metal layered leg design, located between two wooden panels, both appeals to the eye with its thinness and saves space in the used area. Single person desks and desk systems for 2,3,4 and 6 person in the series offer a regular desk usage with storage unit attachments such as caisson and shelving.

#### Designer:

32

Kadir Cem Tuğcu

Magro

33

Kadir Cem Tuğcu

Magro