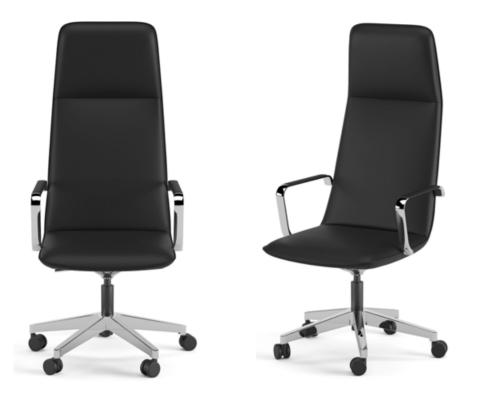

#### Carna

Office Chair

Carna, with its minimal design and comfortable usage, diversifies with its short and long back alternatives and draws attention with its ergonomic structure. While Carna can be used in executive rooms with its headrest that can be added to its long-backed alternative, brings a high-level aesthetic understanding.

# Carna

Meeting Chair

Designer: Kadir Cem Tuğcu

Carna, with its minimal design and comfortable usage, is diversified with its low or high back alternatives and stands out with its ergonomic structure. The version with high back can be evaluated in the executive rooms thanks to its headrest and it brings a high level of aesthetic approach.