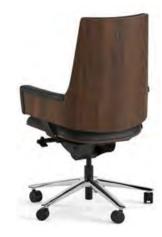

#### Carna

Office Chair

Carna, with its minimal design and comfortable usage, diversifies with its short and long back alternatives and draws attention with its ergonomic structure. While Carna can be used in executive rooms with its headrest that can be added to its long-backed alternative, brings a high-level aesthetic understanding.

#### Designer: Kadir Cem Tuğcu

**Executive Chair** 

**Operational Chair** 