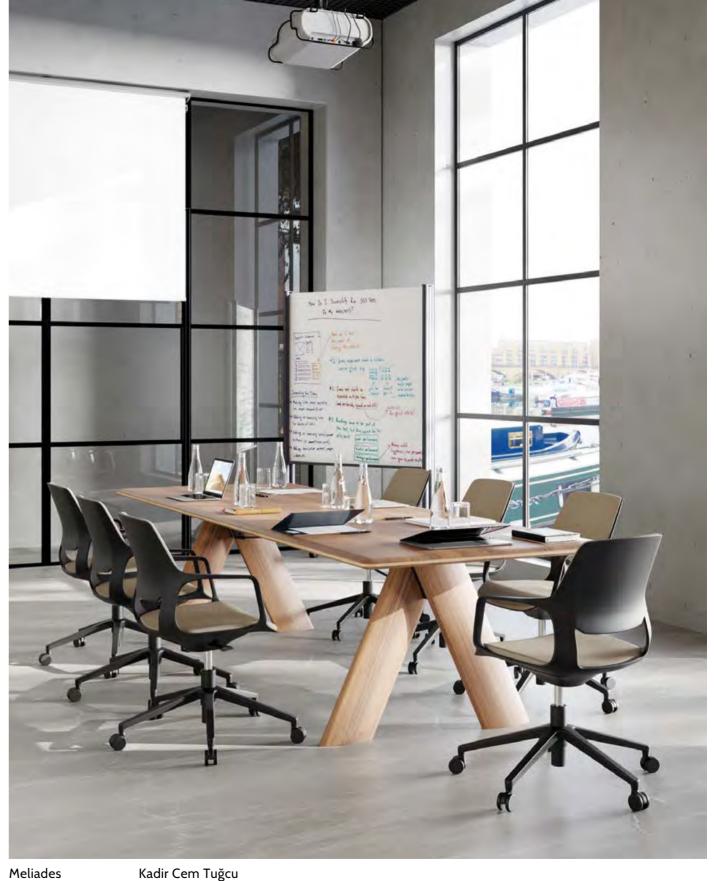

# Meliades

Meeting Table

Rectangle

Rectangle

Meliades meeting table, which offers an extraordinary appearance with its Ashaped leg design, that is fixed to each other with a natural wood veneer strip detail between two wooden panels, provides a wide range of motion to its user. Displaying a stylish appearance with its layered top and special cut finishes, the table offers ideal measurement options for meeting areas where crowded groups are hosted.

#### Designer:

114

Kadir Cem Tuğcu

115

Meliades