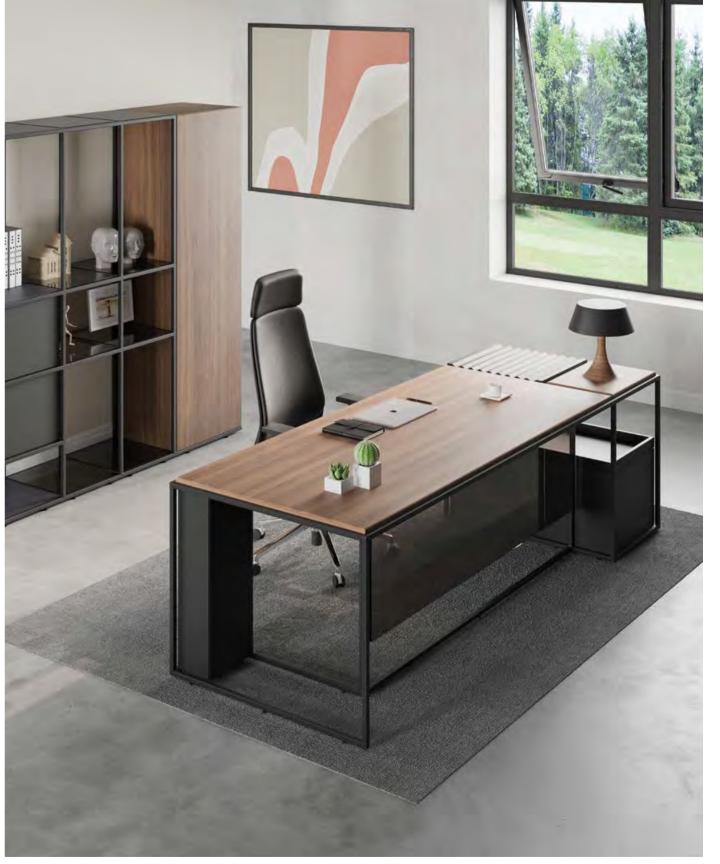

# Flux

#### **Executive Desk**

With its Y-shaped inclined leg structure and cylindrical intermediate panel table top, the Flux executive table stands out with its fine details and distinguishes it from other tables. A timeless design with today's details that will add elegance to the executive rooms in the area where it is used.

Single Desk

Single Desk+ Storage Unit

### Designer:

Kadir Cem Tuğcu

Flux

65

Kadir Cem Tuğcu

Flux