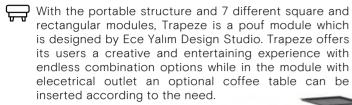

anks to its armrest design.



Klan Studio



## Hunt

Chair



Hunt, which provides a comfortable use with its metal angled foot structure, mesh back and cushioned session font, also draws modern view with the single and double usage versions.



#### Designer:

Klan Studio

## Hunt

Sofa



Hunt, which provides a comfortable use with its metal angled foot structure, mesh back and cushioned session font, also draws modern view with the single and double usage versions.



#### Designer:

Klan Studio





# Common Spaces



Trapeze

Acrobat

**Tambour** 

Lobut

Follow Me

Scroll

Doris

Hull

Aura

Terra

Envelope

Mag

Alveare

**Fjord** 

Karma

Nuova

999

Erika

Magnolia

Meraki

Polar

Pulman





Cabina



**Nobis** 

Piega

Envelope

Alveare

Karma

loin

Work 2024

# **Trapeze**











#### Designer:

Ece Yalım Design Studio

## **Acrobat**

Pouf



The Acrobat series that takes its inspritation from carnivals, allows to create extraordinary spaces by feeding on the traditional forms and colors and consists of different lengths and foot types. In the series, where the sitting cushions do not change, the feet can be separated into two different foot designs; four-legged and round-









#### Designer:

Ece Yalım Design Studio

## **Tambour**

Pouf



One of the most dynamic members of the Carnival family, Tambour is a pouf series that draws attention with its diagonal metal skeleton and geometric forms varying round or square. Consisting of wheeled or fixed, various feet alternatives preferably, Tambour creates movement into the interior by being used with di