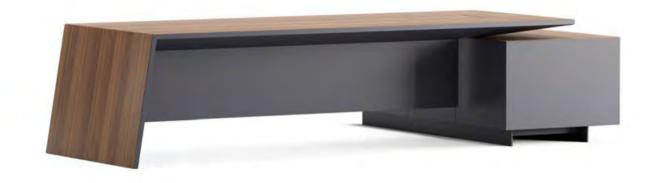

# **Tear**

**Executive Desk** 

Tear executive desk, which became iconic with its conical leg structure, takes executive tables to the next level with its unique design. Tear, which you can use in any style you prefer in executive groups, is for those who are looking for both sport and stylish features in a design. With its ellipse table top, conical leg structure and storage area Tear brings elegance to executive rooms.

### Designer:

Storage Unit Single Desk+ Kadir Cem Tuğcu 68 Tear

Tear

69

**DELUZZO** 

Tear

Kadir Cem Tuğcu