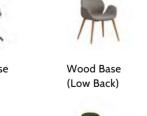

#### Designer: Balutto Associati

Polar, which displays a stylish appearance with its curved font, presents comfort and elegance to waiting areas with its aesthetic design. It offers a comfortable seating experience to its users with a choice of leg made of different materials and a polyurethane body.

**Wood Base** (Low Back)

**Wood Base** 

(High Back)

4 Leg Base

(Low Back)

4 Leg Base (High Back)

Sled Base (High Back)

Sled Base

(Low Back)

4 Star Base (High Back)

4 Star Base

(Low Back)