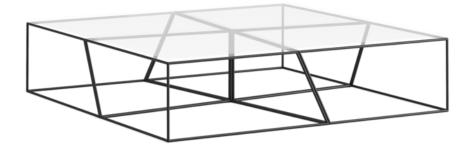

# Squadro

Side&Coffee Table

Participating interior as a stylish omplementary, Squadro's distinctive legs can be used with steel or epoxy in varied geometric forms, while the glass table top offers a modern and elegant look. Its metal legs, which located in the center of the design is aimed to be easily noticed from every angle thanks to its transparency.