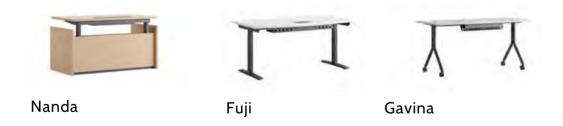

# **Gavina**

#### Seminar Desk

Gavina seminar table stands out as a series that can be easily articulated with a special piece, making it easy to create the most ideal space arrangement for crowded sessions. Gavina series, which can be stacked with its folding table feature and specially designed form, can be stored in a separate area after use, and it provides mobile use thanks to the brake mechanism on its leg.

#### **Designer:** Kadir Cem Tuğcu

Gavina

Kadir Cem Tuğcu

Gavina

# **Fuji** Height Adjustable Desk

Designer: Kadir Cem Tuğcu

With a table top made of laminate or melamine material and a metal base that can be raised from 72 cm to 120 cm, Fuji offers functional and practical solutions for operational as well as executive usage with its single leg fixed version standing on a shelving unit in one side.

Fuji Kadir Cem Tuğcu

Fuji

# Nanda

Height Adjustable Table

Designer: Kadir Cem Tuğcu

140

Nanda, which can be raised from 72 cm to 120 cm thanks to its height adjustable leg mechanism, offers a multifunctional table usage for executive and operational uses with its singular table, fixed to a shelving unit or workstation alternatives for two, four or six person. Nanda differs from other height adjustable tables with its drawer and shelving units.

Nanda