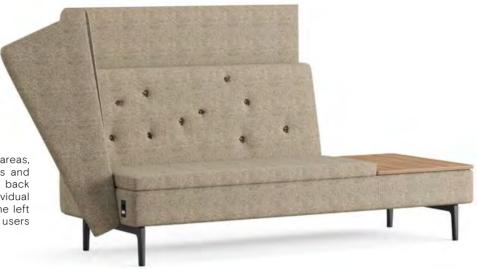

## **LENUS**

Sofa

#### Designer:

Kadir Cem Tuğcu

Lenus sofa, developed for multi-purpose use for different spaces, stands out as a functional alternative with its smart details in its design. With its thin armrest structure and minimal dimensions, Lenus can easily be taken even in small-scale indoor spaces. Lenus, which can be used as a bed by removing the portable back cushions, can be preferred as a companion sofa in hospital rooms with this feature. The sections on the back and armrest connections of the design make it easier to perceive the light structure of the sofa visually.

3-Seat Sofa

Thin

Sofa

Sofa

Lenus

Sofa

La Luna

Narm