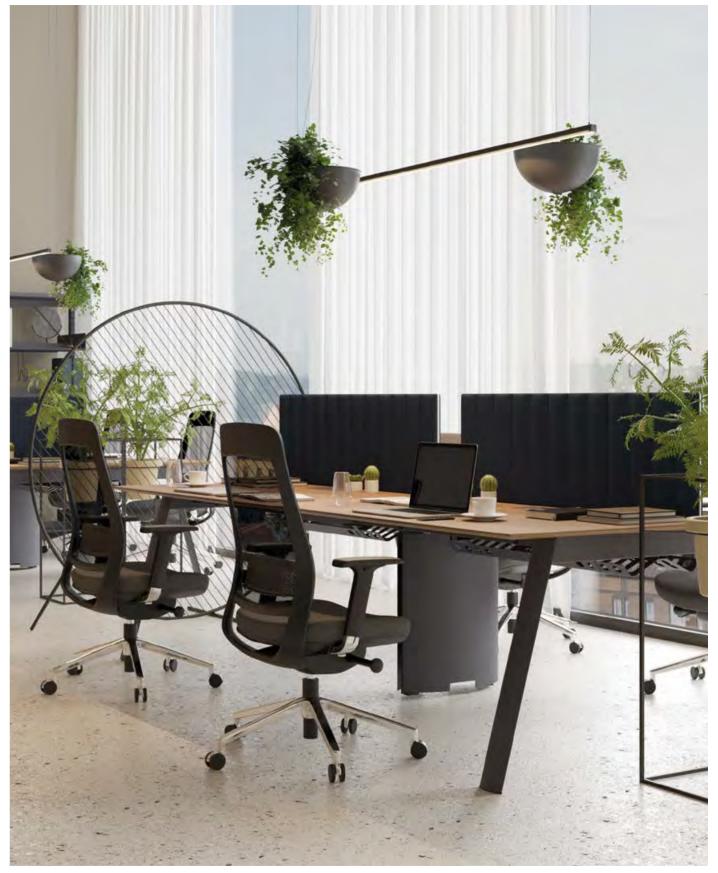

# Yoka

### Operational Desk



Yoka operational desk series makes a difference with its design and material engineering for contemporary workspaces. The diagonally arranged elliptical legs, which distinguish the Yoka desk as a whole from standard work desks, are offered with metal or wood veneer alternatives applied with a special technique on metal. The table top, which is produced with a curved cut towards the bottom surface, visually displays a thin and light appearance, while guaranteeing durability with its material. The series, which has alternative model and size options ranging from single work desks to 2, 3, 4 and 6 person systems, promises regular and functional usage in work areas with its caisson, shelving and divider panel attachments.



#### Designer:

36

Kadir Cem Tuğcu



Yoka

Kadir Cem Tuğcu





# So

### Operational Desk









So operational desk series, designed by Claudio Bellini; stands out as a product group that represents a minimal and flowing style. Displaying a unique stance with its diagonal leg design, So has a variety of sizes and models ranging from single person desks to 4 person desk systems. The caisson and shelving attachments offered to create a more organized working environment for the user while providing extra functionality with the tray area on the upper surface.





#### Designer:

Claudio Bellini



So Claudio Bellini

So





## Hana

#### Operational Desk



Hana, is a dynamic desk group with its angled foot structure and felt panel attachment. With its single, double, quartet and hexadecimal alternatives, it offers the m