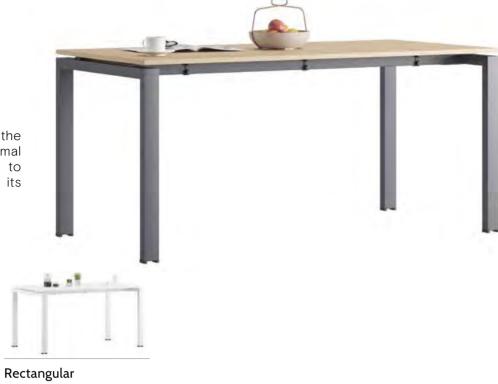

# Magro

Magro table series reflects the dynamism of different materials by bringing metal and wood together in a single structure. The fluid-formed top of the table towards the outer edges and the wood coating workmanship applied as a whole to the table surface stand out as the most striking design detail of Magro. Between two wooden panels, thinness, the metal layered leg design both appeals to the eye and saves space in the used

Rectangular

#### Designer:

Kadir Cem Tuğcu