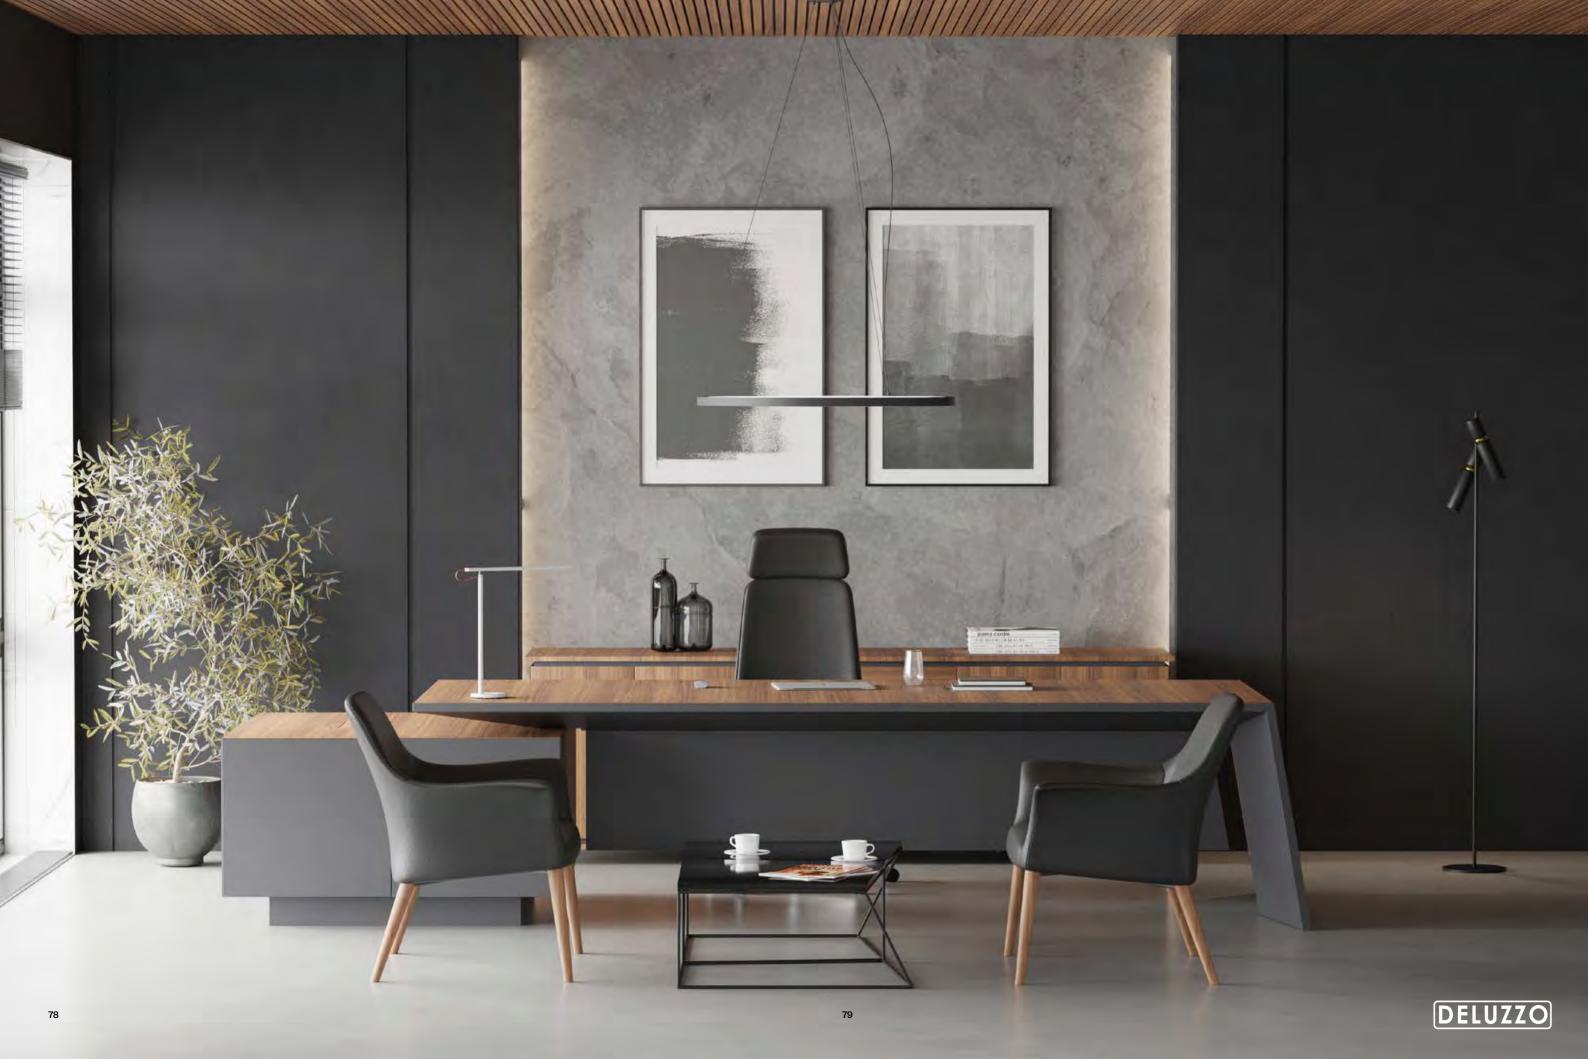

### **EXECUTIVE DESKS**

Magro

Yoka

So

Flores

Flux

Tear

Meliades

# Flux

#### **Executive Desk**

With its Y-shaped inclined leg structure and cylindrical intermediate panel table top, the Flux executive table stands out with its fine details and distinguishes it from other tables. A timeless design with today's details that will add elegance to the executive rooms in the area where it is used.