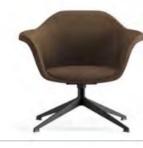

## Club

Armchair

Designer:

Claudio Bellini

Club, which is a stylish member of the waiting areas with its wider seating cushions than its similars, does not compromise on its comfortable structure even for long-term seating. Club series can be used in fixed and rotating structure with its mechanism.

Swivel Base Armchair