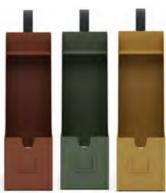

# Toska

Bookshelf

Toska, which can be easily shaped according to the needs of its users with the modular structure and different shelf and storage system, is both a bookcase and a storage unit. The variety of blocks and dimensions provides any kind of open or closed storage space.