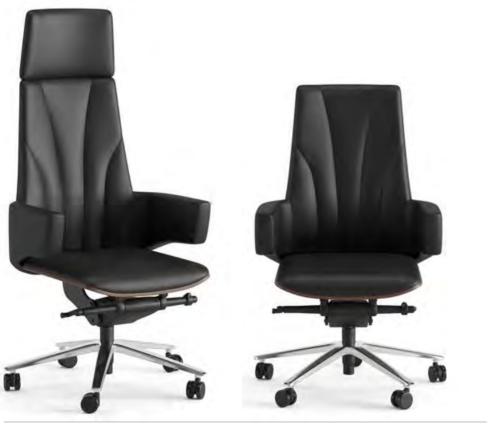

#### Carna

Office Chair

Carna, with its minimal design and comfortable usage, diversifies with its short and long back alternatives and draws attention with its ergonomic structure. While Carna can be used in executive rooms with its headrest that can be added to its long-backed alternative, brings a high-level aesthetic understanding.

#### Designer: Kadir Cem Tuğcu

**Executive Chair** 

**Operational Chair** 