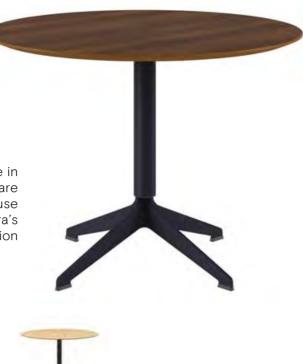

## Yoka

Table

The cross-placed elliptical legs, which distinguish the Yoka table from standard tables as a whole, are offered with metal or wood veneer alternatives applied with a special technique on metal, depending on preference. Produced with a slanted cut towards the bottom surface, the square or round table top visually displays a thin and light appearance while guaranteeing durability with its material.

#### Designer:

Kadir Cem Tuğcu