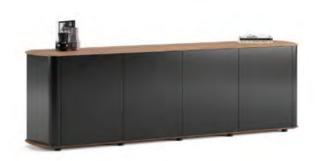

#### **Arrow**

Sideboard

Standing out with its minimal design, the console member of the Arrow family offers efficient use thanks to its large storage possibilities.

Designer:

Claudio Bellini

#### Designer:

Kadir Cem Tuğcu

190 Arrow

Designer:

Claudio Bellini

Sideboard

Andante

Sideboard