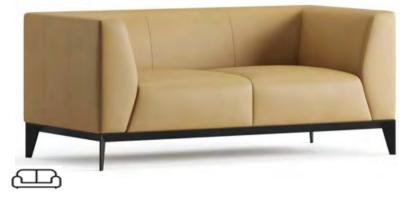

## Club

Armchair

Designer:

Claudio Bellini

Club, which is a stylish member of the waiting areas with its wider seating cushions than its similars, does not compromise on its comfortable structure even for long-term seating. Club series can be used in fixed and rotating structure with its mechanism.

Swivel Base Armchair