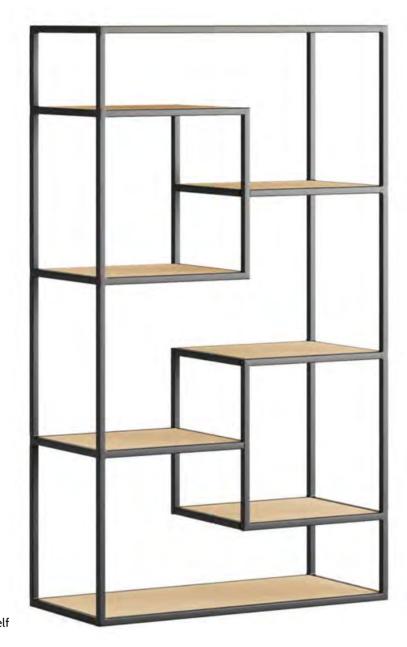

#### Libro

Bookshelf

4-Double Sided Column 6-Shelf

The shelf intervals of Libro, whose side panels are made of melamine and whose shelves are made of metal, can be determined by the user. The cross braces on the back of the Libro support the sturdy structure of the bookshelf unit, and are included in the design as an aesthetic detail.