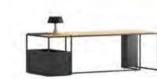

## Hana

#### Operational Desk

Hana, is a dynamic desk group with its angled foot structure and felt panel attachment. With its single, double, quartet and hexadecimal alternatives, it offers the most appropriate answer to the needs in work areas. Hana, which's legs are diversified with different color alternatives, easily adapts to the place where it is located. The desk group also offers a various storage solution to its users with the caisson and shelving add-ons optionally included in its design. illuminated system that makes it easier to use.