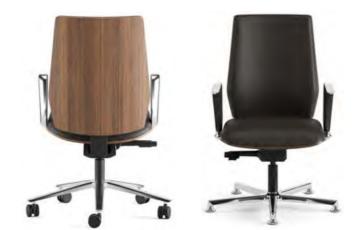

#### Carna

Office Chair

Carna, with its minimal design and comfortable usage, diversifies with its short and long back alternatives and draws attention with its ergonomic structure. While Carna can be used in executive rooms with its headrest that can be added to its long-backed alternative, brings a high-level aesthetic understanding.

#### Designer: Kadir Cem Tuğcu

**Executive Chair** 

**Operational Chair** 