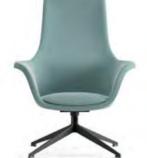

## Polar

**Guest-Waiting Chairs** 

#### Designer: Balutto Associati

Polar, which displays a stylish appearance with its curved font, presents comfort and elegance to waiting areas with its aesthetic design. It offers a comfortable seating experience to its users with a choice of leg made of different materials and a polyurethane body.

**Wood Base** (Low Back)

**Wood Base** 

(High Back)

4 Leg Base

(Low Back)

4 Leg Base (High Back)

Sled Base (High Back)

Sled Base

(Low Back)

4 Star Base (High Back)

4 Star Base

(Low Back)