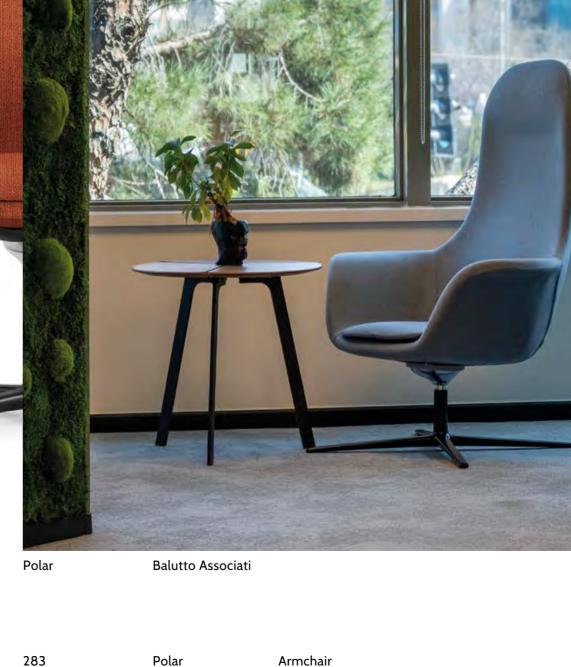

## Polar

**Guest-Waiting Chairs** 

#### Designer: Balutto Associati

Polar, which displays a stylish appearance with its curved font, presents comfort and elegance to waiting areas with its aesthetic design. It offers a comfortable seating experience to its users with a choice of leg made of different materials and a polyurethane body.

**Wood Base** (Low Back)

**Wood Base** 

(High Back)

4 Leg Base

(Low Back)

4 Leg Base (High Back)

Sled Base (High Back)

Sled Base

(Low Back)

4 Star Base (High Back)

4 Star Base

(Low Back)