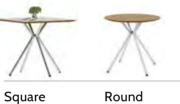

## Aura

Table

Aura, offering a stylish and convenient table use in cafes and waiting areas, meets the user in square and round forms, while presenting a suitable use for every space thanks to its minimal style. Aura's metal legs, developed with a special production technique, offer a stylish look to shared areas.