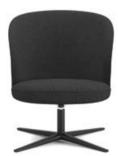

# Moira

Office Chair

Moira task chair series offers a user experience that differs from its similars with its innovative and ergonomic details. Moira presents a special comfort to each user thanks to its mechanism settings such as lumbar support, 4D armrest technology, seat height, seat depth, and gradual back inclination. In addition to the operational task chair, Moira also offers an executive office chair alternative with its headrest model.

**Executive Chair** 

**Operational Chair** 

mechanism.

Office Chair

most ideal use for human ergonomics with its gradual back inclination and seat height adjustments, offers a superior **Calypso** 

Office Chair