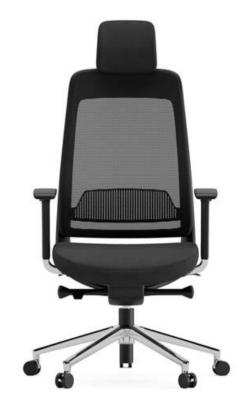

#### Carna

Office Chair

Carna, with its minimal design and comfortable usage, diversifies with its short and long back alternatives and draws attention with its ergonomic structure. While Carna can be used in executive rooms with its headrest that can be added to its long-backed alternative, brings a high-level aesthetic understanding.

#### Designer: Kadir Cem Tuğcu

**Executive Chair** 

**Operational Chair** 