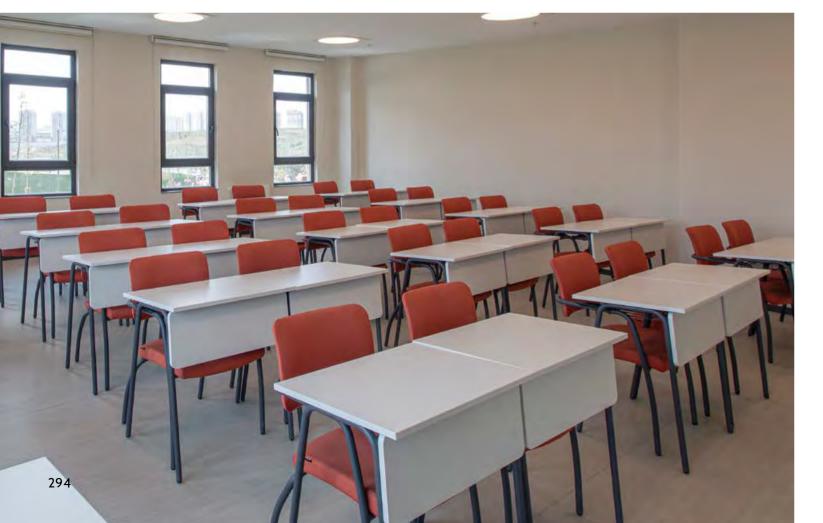

# Education

Ikeda

Domino

Luta

**Erwin** 

Arik

Werner

**Tetris** 

Kayla

Meraki

Polar C

Viola

Work 2024

## Ikeda

School Desk

Ikeda desk and seating font, completing each other with their side views,is a simple and functional desk system used in schools and lecture halls. It has a plain appearance with its metal legs and top table.

## **Gavina**

School Desk

Gavina, which saves space thanks to its stackable structure, is diversified in single and double sizes. Offering a basket-shaped partition area under the table, Gavina also gives its users the opportunity to store.