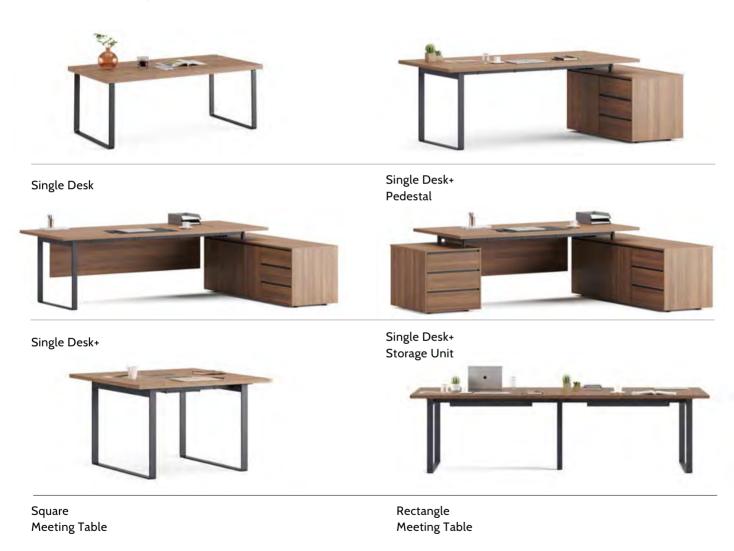

### Operational Desk

Magro operational table series reflects the dynamism of different materials by ringing metal and wood together in a single structure. The wooden coating workmanship applied as a whole to the table top and the table surface stands out as the most striking design detail of Magro. The metal layered leg design, located between two wooden panels, both appeals to the eye with its thinness and saves space in the used area. Single person desks and desk systems for 2,3,4 and 6 person in the series offer a regular desk usage with storage unit attachments such as caisson and shelving.

#### Designer:

32

Kadir Cem Tuğcu

Magro

33

Kadir Cem Tuğcu

Magro