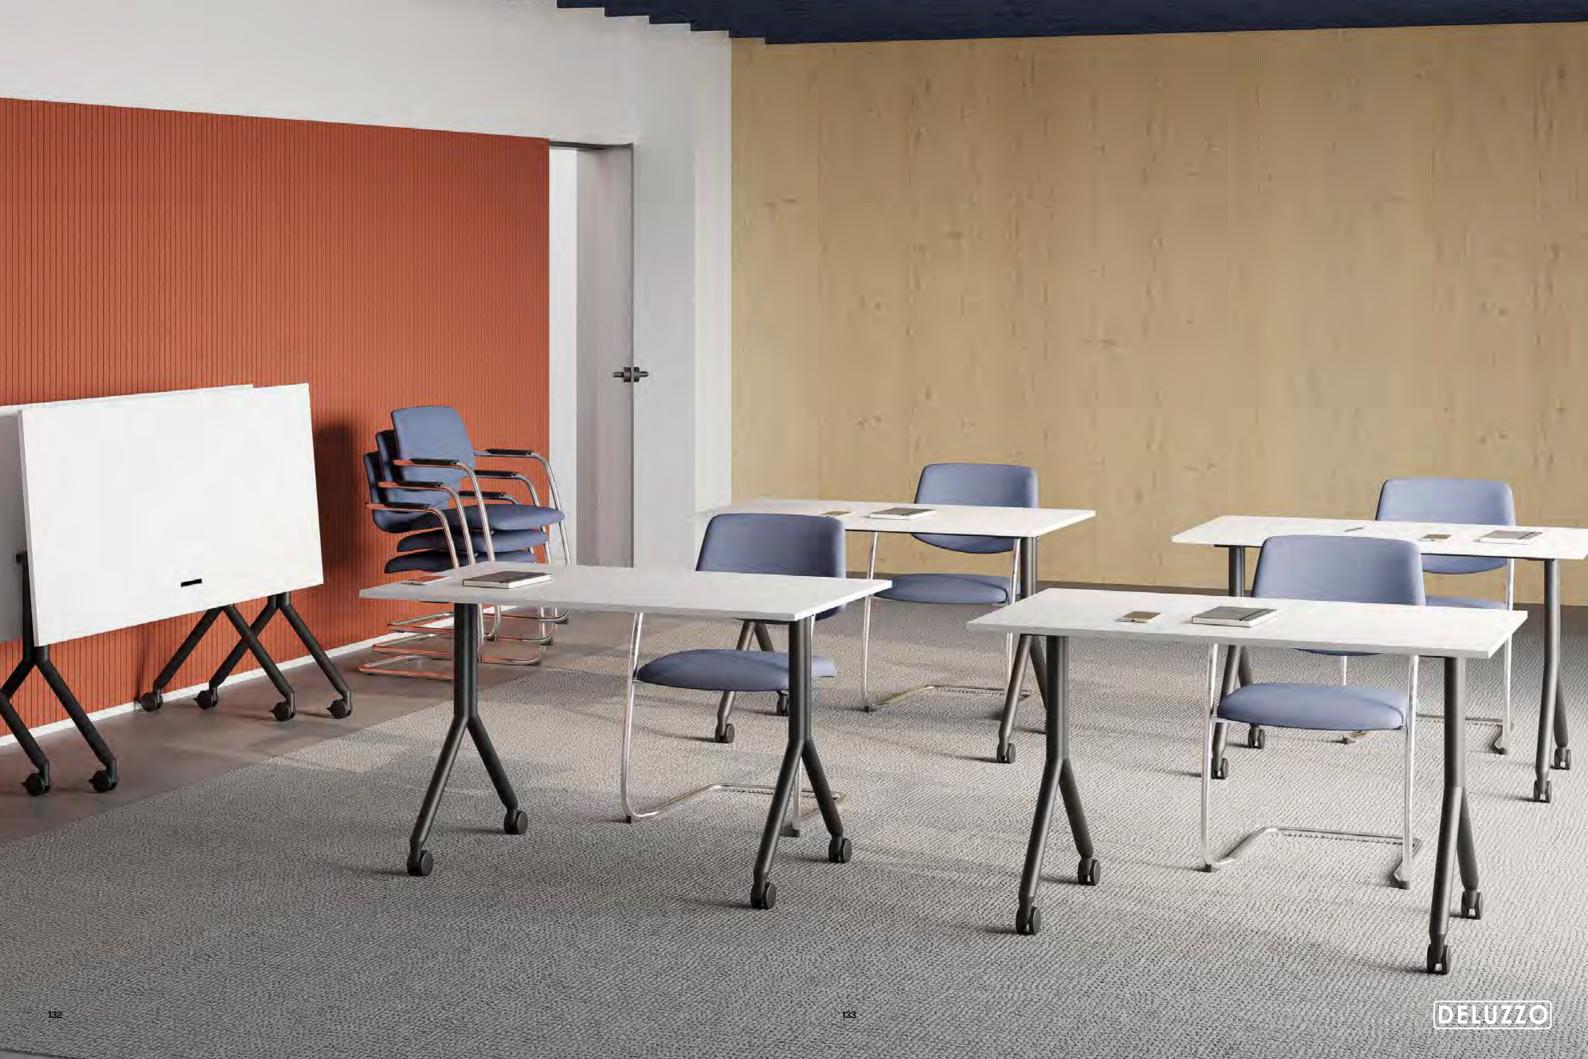

#### Seminar Desk

Gavina seminar table stands out as a series that can be easily articulated with a special piece, making it easy to create the most ideal space arrangement for crowded sessions. Gavina series, which can be stacked with its folding table feature and specially designed form, can be stored in a separate area after use, and it provides mobile use thanks to the brake mechanism on its leg.

Foldable Single Desk

Step 1

130

Step 2

Step 3

#### **Designer:** Kadir Cem Tuğcu

Gavina

Kadir Cem Tuğcu

Gavina