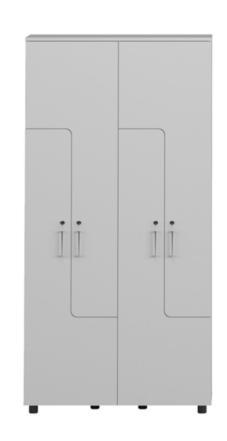

## Zen

School Cabinet

Designed with inspiration from the timeless aesthetics of iconic metal cabinets, Zen can be divided into single, double, triple or quadruple compartments in a single unit.

Many Zen units can be combined and multiplied, as well as finding solutions to storage needs in double or triple units.

Single Column
1-door
2-door

Single Column
3-door
Single Column
4-door