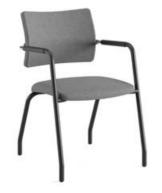

4 Leg Base with Castor

Meeting Chair

Designer: Kadir Cem Tuğcu

5 Star Base with Castor

Nocture offers a comfortable use to the user with the curvilinear back structure and it responds to most architectural setups thanks to its different color alternatives.