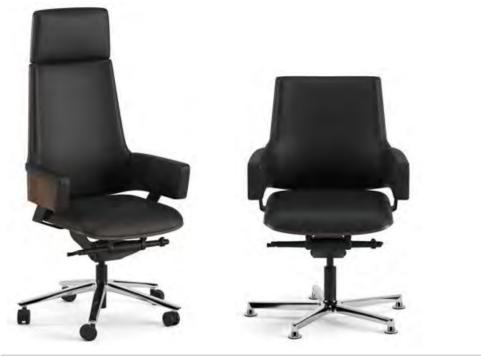

#### Carna

Office Chair

Carna, with its minimal design and comfortable usage, diversifies with its short and long back alternatives and draws attention with its ergonomic structure. While Carna can be used in executive rooms with its headrest that can be added to its long-backed alternative, brings a high-level aesthetic understanding.

#### Designer: Kadir Cem Tuğcu

**Executive Chair** 

**Operational Chair** 