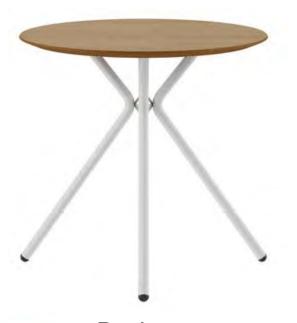

## Yoka

Table

The cross-placed elliptical legs, which distinguish the Yoka table from standard tables as a whole, are offered with metal or wood veneer alternatives applied with a special technique on metal, depending on preference. Produced with a slanted cut towards the bottom surface, the square or round table top visually displays a thin and light appearance while guaranteeing durability with its material.

#### Designer:

Kadir Cem Tuğcu