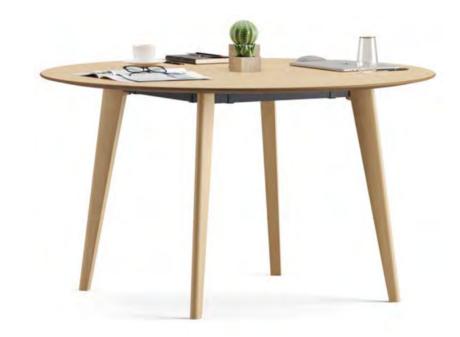

# **Flores**

#### Operational Desk

Flores operational table series reflects a young and dynamic style with its oval tabletop finish. Offering smart solutions with its leg design, cable channels, product family ranging from a single desk to a 6 person multi-table system, Flores is a series with alternatives that suitable for the needs of spaces in different sizes. The ground adjustment mechanism found in all models of the Flores desk series, even in places with a slope of the ground, helps to ensure that the desk touches the ground evenly and that it can be used without vibration.

#### Designer:

Kadir Cem Tuğcu

Flores

Kadir Cem Tuğcu