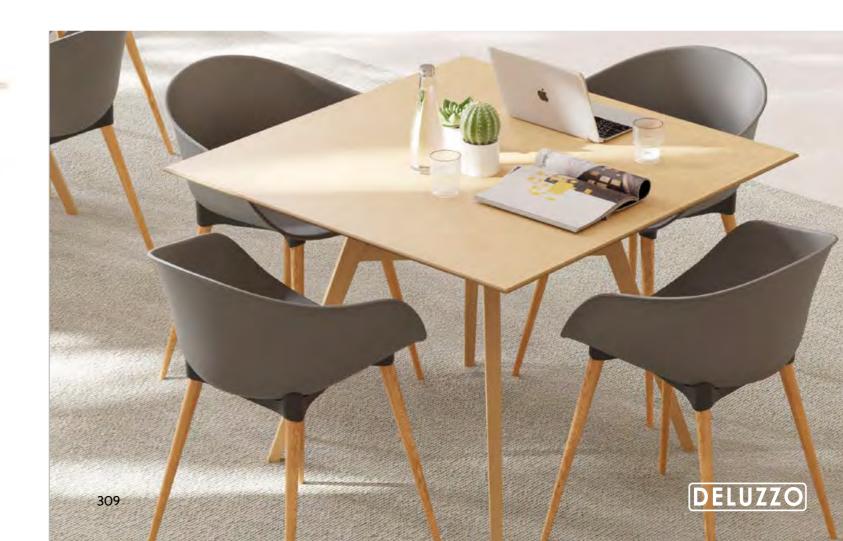

### Operational Desk

Magro operational table series reflects the dynamism of different materials by ringing metal and wood together in a single structure. The wooden coating workmanship applied as a whole to the table top and the table surface stands out as the most striking design detail of Magro. The metal layered leg design, located between two wooden panels, both appeals to the eye with its thinness and saves space in the used area. Single person desks and desk systems for 2,3,4 and 6 person in the series offer a regular desk usage with storage unit attachments such as caisson and shelving.

#### Designer:

32

Kadir Cem Tuğcu

Magro

33

Kadir Cem Tuğcu

Magro