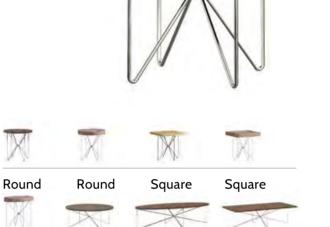

## Aura

Table

Aura, offering a stylish and convenient table use in cafes and waiting areas, meets the user in square and round forms, while presenting a suitable use for every space thanks to its minimal style. Aura's metal legs, developed with a special production technique, offer a stylish look to shared areas.

# Kilig

Table

Kilig, which draws attention with its production technique as much as its design, offers a special design with its exclusive twist metal legs and edge surface with special wax coating table. Meeting its users in two different sizes, Kilig's design focuses on the sphere in the middle of its legs.

Designer: Kadir Cem Tuğcu