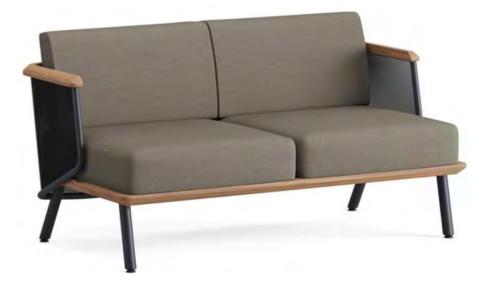

rs. Twist underlines a dynamic style with its oblique angled foot structure.



#### Designer:

Klan Studio

## Linus

Chair



Linus becomes an indispensable part of common areas with its Scandinavian style structure and elegant appearance. Developed to be suitable for outdoor use, Linus offers a comfortable experience thanks to its armrest design.



Klan Studio



## Hunt

Chair



Hunt, which provides a comfortable use with its metal angled foot structure, mesh back and cushioned session font, also draws modern view with the single and double usage versions.



#### Designer:

Klan Studio

## Hunt

Sofa



Hunt, which provides a comfortable use with its metal angled foot structure, mesh back and cushioned session font, also draws modern view with the single and double usage versions.



#### Designer:

Klan Studio





# Common Spaces



Trapeze

Acrobat

**Tambour** 

Lobut

Follow Me

Scroll

Doris

Hull

Aura

Terra

Envelope

Mag

Alveare

**Fjord** 

Karma

Nuova

999

Erika

Magnolia

Meraki

Polar

Pulman





Cabina



**Nobis** 

Piega

Envelope

Alveare

Karma

loin

Work 2024

# **Trapeze**











#### Designer:

Ece Yalım Design Studio

## **Acrobat**

Pouf



The Acrobat series that takes its inspritation from carnivals, allows to create extraordinary spaces by feeding on the traditional forms and colors and consists of different lengths and foot types. In the series, where the sitting cushions do not change, the feet can be separated into two different foot designs; four-legged and round-









#### Designer:

Ece Yalım Design Studio

## **Tambour**