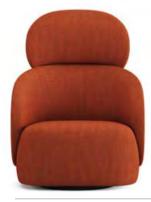

r, reflects the Scandinavian design atmosphere in its most comfortable way with its wooden case. Having a simple and stylish design with material details on the seat and back, the Narm armchair does not give up its comfortable appearance while providing arm support with its cushioned structure on the armrest.



Narm

Ersa Studio

Narm





## Rhea





Kadir Cem Tuğcu

With its rounded back structure, wide seating form and pleated stitching details on the back, Rhea offers an ergonomic and comfortable seating experience with its form and back design that surrounds the body. Rhea, which has a stylish appearance with its chrome leg structure, was designed for users who are looking for a product that is both stylish and comfortable.



Rhea

Kadir Cem Tuğcu

Rhea



# Hull

#### Armchair









Armchair (Low Back)



Pouf



Armchair



4 Star Base Armchair



3

5 Star Base with castor Armchair



Designer:

Burak Koçak

Hull, which offers a feeling of softness and comfort with its curved back structure and flowing appearance, offers an ergonomic and comfortable seating experience thanks to the design that forms the seat body and the back design that surrounds the user. In the Hull series, which has two different model alternatives with or without a headrest, there are also fixed feet and rocking mechanism options.



Hull

Burak Koçak

Hull



## Club

Armchair

Designer:

Claudio Bellini



Club, which is a stylish member of the waiting areas with its wider seating cushions than its similars, does not compromise on its comfortable structure even for long-term seating. Cl