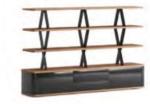

#### Eclipse Bookshelf

Natural wood coated shelf surfaces and carrier pipe profiles developed using a special technique make Eclipse the savior of the place where it is used. Eclipse, which draws attention with its durability and stylish design, also serves as a storage with the drawers in the lowest compartment as well as a bookcase.

**Designer:** Kadir Cem Tuğcu