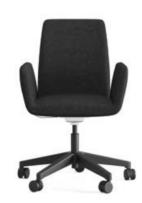

# Moira

Office Chair

Moira task chair series offers a user experience that differs from its similars with its innovative and ergonomic details. Moira presents a special comfort to each user thanks to its mechanism settings such as lumbar support, 4D armrest technology, seat height, seat depth, and gradual back inclination. In addition to the operational task chair, Moira also offers an executive office chair alternative with its headrest model.

**Executive Chair** 

**Operational Chair** 

mechanism.

Office Chair

most ideal use for human ergonomics with its gradual back inclination and seat height adjustments, offers a superior **Calypso** 

Office Chair