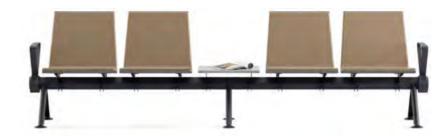

# Guest-Waiting Chairs

Premier

Magnolia

Calypso

Likha

Polar

Polar C

Moira

## Polar

**Guest-Waiting Chairs** 

#### Designer: Balutto Associati

Polar, which displays a stylish appearance with its curved font, presents comfort and elegance to waiting areas with its aesthetic design. It offers a comfortable seating experience to its users with a choice of leg made of different materials and a polyurethane body.

**Wood Base** (Low Back)

**Wood Base** 

(High Back)

4 Leg Base

(Low Back)

4 Leg Base (High Back)

Sled Base (High Back)

Sled Base

(Low Back)

4 Star Base (High Back)

4 Star Base

(Low Back)