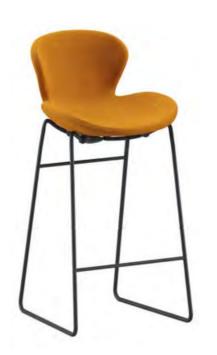

# Kayla

Underlining a plain appearance with the plastic shell form, Kayla is diversified in different colors. The sled foot and the writing board on the arm provides Kayla a comfortable and practical use.

Kadir Cem Tuğcu

Sled Base with Worksurface