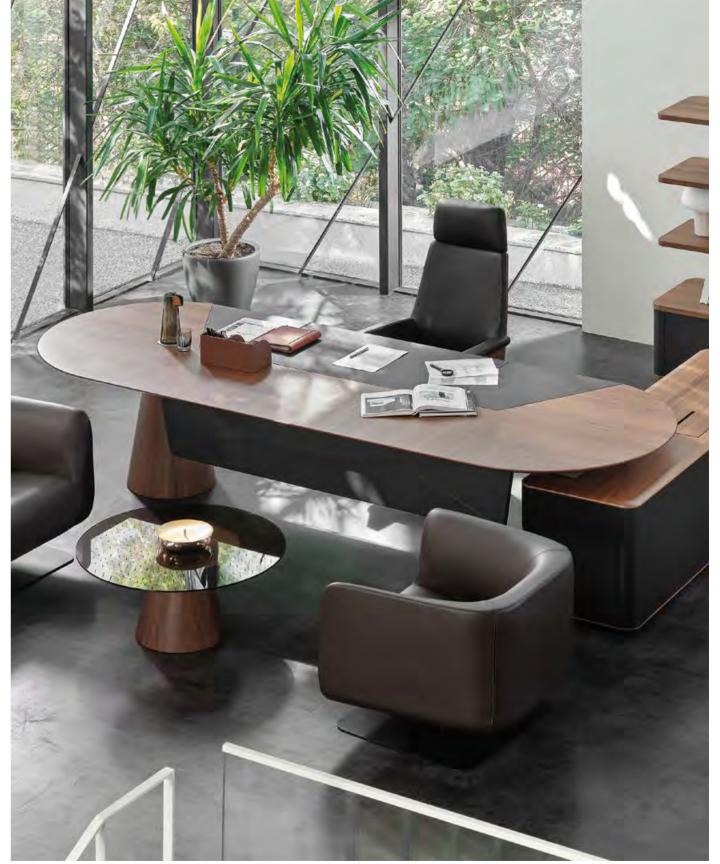

# **Tear**

**Executive Desk** 

Tear executive desk, which became iconic with its conical leg structure, takes executive tables to the next level with its unique design. Tear, which you can use in any style you prefer in executive groups, is for those who are looking for both sport and stylish features in a design. With its ellipse table top, conical leg structure and storage area Tear brings elegance to executive rooms.

### Designer:

Storage Unit Single Desk+ Kadir Cem Tuğcu 68 Tear

Tear

69

**DELUZZO** 

Tear

Kadir Cem Tuğcu