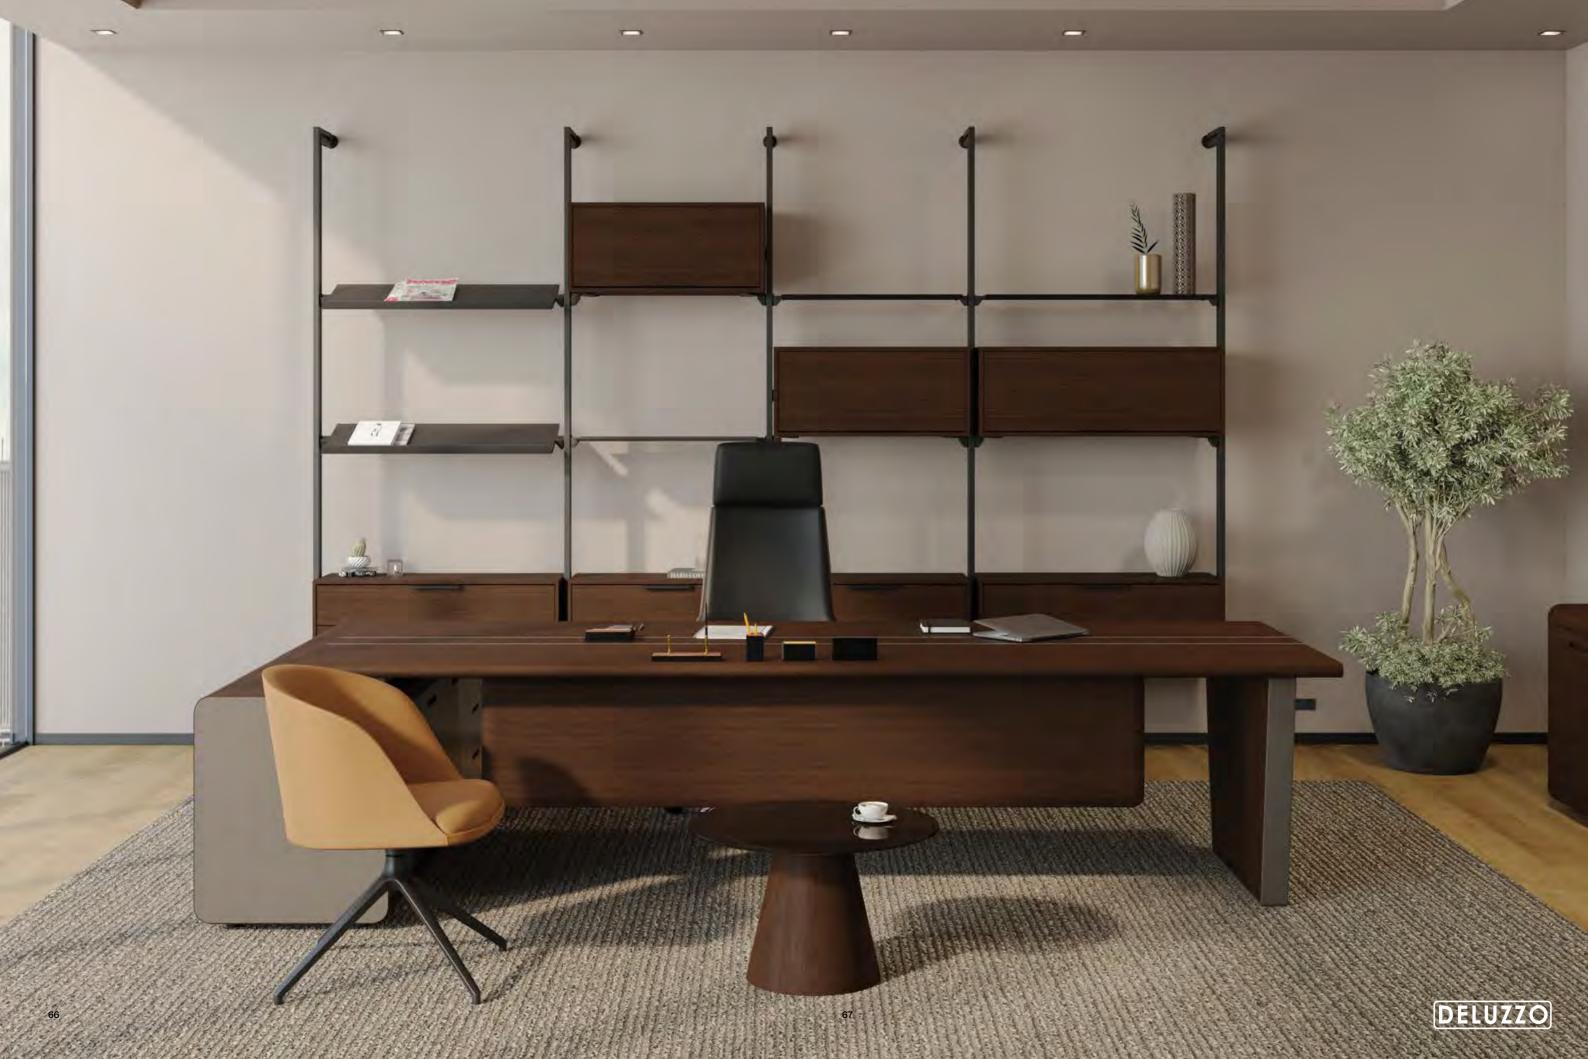

# **Triad**

**Executive Desk** 

Kadir Cem Tuğcu

Triad executive desk brings a new perspective to the definition of executive desks with its special triangular design. Triad executive desk, which provides a wide usage to its user with its geometric form, also adds an elegant view to the design of the area where it is used.

Triad

81

Kadir Cem Tuğcu

Single Desk

田

Triad