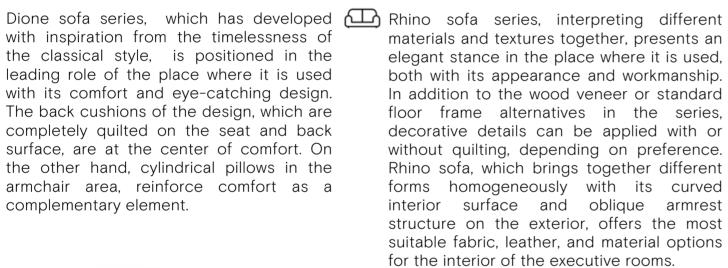

#### **Dione**

### Rhino

Sofa Sofa

with inspiration from the timelessness of the classical style, is positioned in the leading role of the place where it is used with its comfort and eye-catching design. The back cushions of the design, which are completely quilted on the seat and back surface, are at the center of comfort. On the other hand, cylindrical pillows in the armchair area, reinforce comfort as a complementary element.

1-Seat Sofa

2-Seat Sofa

3-Seat Sofa

1-Seat Sofa

2-Seat Sofa

3-Seat Sofa

1-Seat Sofa

2-Seat Sofa

3-Seat Sofa