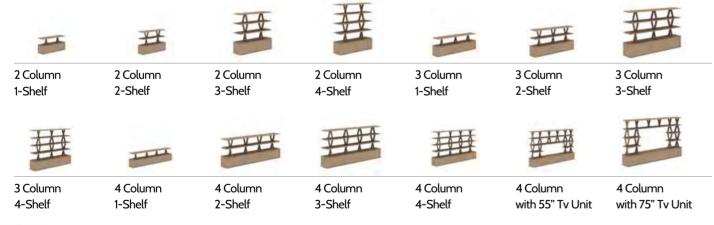

#### Libro

Bookshelf

4-Double Sided Column 6-Shelf

The shelf intervals of Libro, whose side panels are made of melamine and whose shelves are made of metal, can be determined by the user. The cross braces on the back of the Libro support the sturdy structure of the bookshelf unit, and are included in the design as an aesthetic detail.