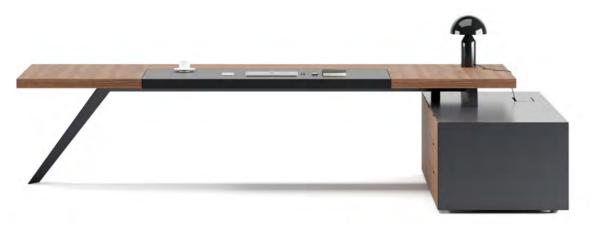

# Flux

#### **Executive Desk**

With its Y-shaped inclined leg structure and cylindrical intermediate panel table top, the Flux executive table stands out with its fine details and distinguishes it from other tables. A timeless design with today's details that will add elegance to the executive rooms in the area where it is used.

Single Desk

Single Desk+ Storage Unit

### Designer:

Kadir Cem Tuğcu

Flux

65

Kadir Cem Tuğcu

Flux