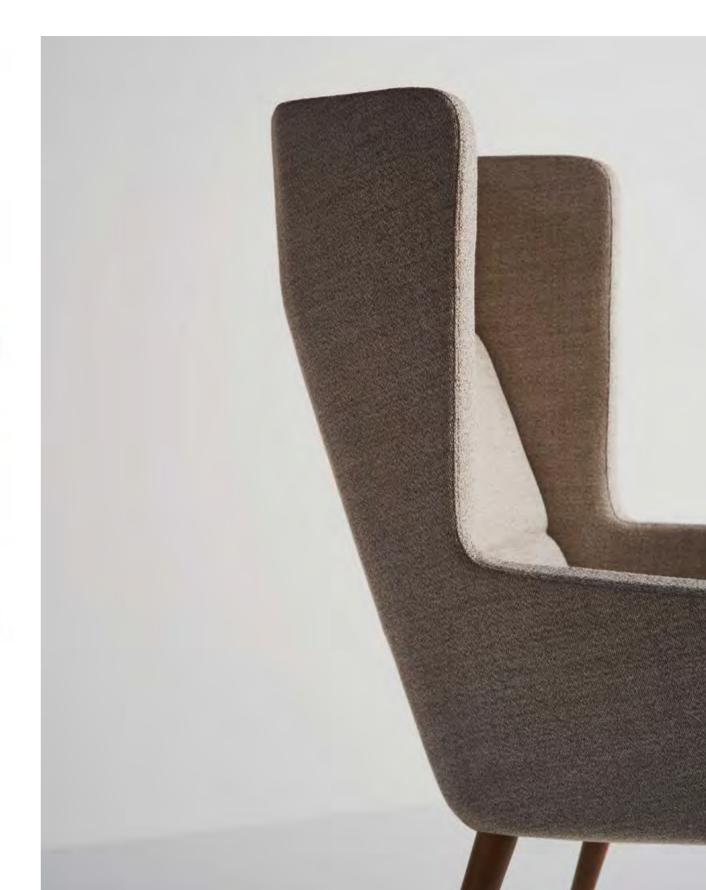

## **Aura**

Armchair

Armchair (Low Back)

**Wood Base** Armchair (High Back)

Armchair (High Back)

Armchair

Toine van den Heuvel

Aura

Aura, reflecting the minimal design line of the north in every detail with its original form and extraordinary simplicity, provides the creation of individual spaces by isolating the user from their surroundings thanks to its body structure. The low and high backed models of the Aura series are offered with wooden or metal leg alternatives with position protection feature rotating mechanism.

Aura

281

Toine van den Heuvel