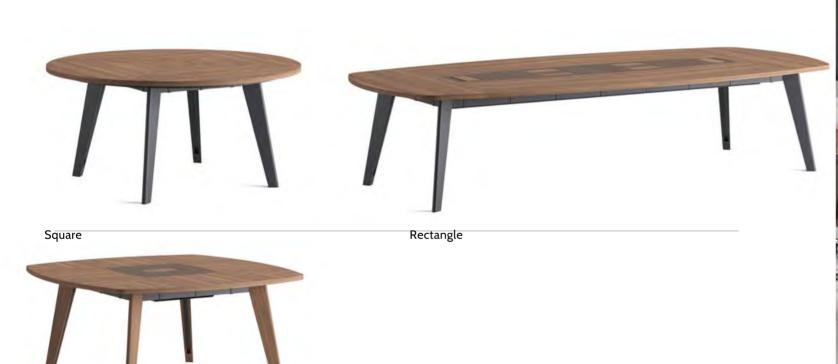

# Mikado

#### Meeting Table

The table models developed for the meeting areas of the Mikado series consist of square, rectangular and circle table alternatives with different dimensions. The table-top, which can be natural wood veneer or laminate, is accompanied by solid veneer legs. In all table models, there are padded cable slots that provide regular use. The cables can be placed in the channels on the table legs.

**Designer:** Kadir Cem Tuğcu

Mikado

125

Kadir Cem Tuğcu

Mikado

Round