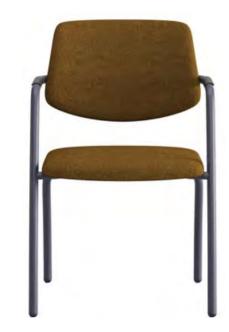

Alegria

Arcade

Nora

Vivet

Luce

Nocture

Valls

Kubas

# Alegria

Meeting Chair

Alegria, offering a comfortable seating experience thanks to its mesh back design, presents an elegant look in the meeting areas with its minimal form. Alegria offers practical solutions with its design and simplicity, with five-star wheels and tubular legs alternatives for meeting rooms