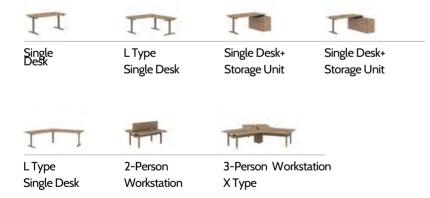

Single Desk

Single Desk+ Storage Unit

### Designer:

Kadir Cem Tuğcu

Flux

65

Kadir Cem Tuğcu

Flux

### Designer:

Storage Unit Single Desk+ Kadir Cem Tuğcu 68 Tear

Tear

69

**DELUZZO** 

Tear

Kadir Cem Tuğcu

#### **Executive Desk**

Pedestal

Single Desk

Single Desk+

Single Desk+ Storage Uniit

72

Meliades executive desk, which offers an extraordinary appearance with its A-shaped leg design, that is fixed to each other with a natural wood veneer strip detail between two wooden panels and a special technique, provides a wide range of motion to its user thanks to this form of the leg. The front panel added to the table, which is presented with a shelf attachment on one side, increases the comfort of usage while supporting the stylish appearance of the table. A leather covering alternative is also offered for the tabletop and caisson surface, especially for the Meliades series.

# Insula

Single Desk+ Pedestal

Designer: Kadir Cem Tuğcu

Single Pedestal

Desk+

Insula executive series reflects a unique harmony with the combination of different forms and material selections. While the natural wood veneer top draws attention with its multilayered material structure and oval lines, its triangular leg transforms Insula into an extraordinary design. Insula also brings an elegant solution to the storage need with its shelving attachment made of natural wood and lacquered body.

Single Desk

Single Desk+ Storage Unit

Single Desk+ Storage Unit

Single Desk+ Storage Unit

Single Desk+ Storage Unit

92

Single Desk+ Storage Unit