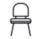

#### **Premier**

Meeting Chair

#### Designer: Cappelletti Architetti

Premier, with its wheeled alternative specially developed for meeting areas of the series, does not compromise its comfort even in long-term use with its depth and back height. Its interior and exterior body, which allows different fabric and upholstery alternatives, transforms Premier into a unique seat, while increasing the comfort level of its users with its adjustable height and weight-sensitive tilt mechanism.

5 Star Base with Castor Knee Tilt Mechanism