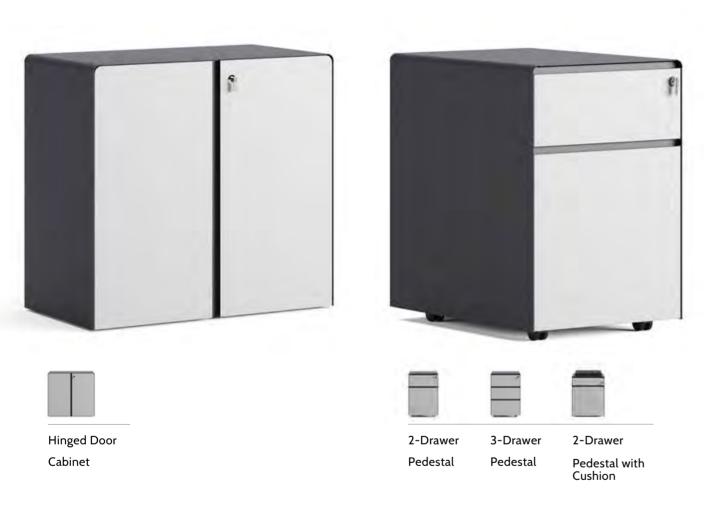

# Cabinets and Pedestals

Zen
Swanky

Work 2024

#### **Steam**

Cabinet and Pedestal

146

As a storage unit adaptable in almost every space with its metal body, different length alternatives and minimal design features, Steam answers the need of storage in the most proper volume and scale. Steam, which can have different color alternatives on its outer surface, can be shaped according to the space requirements.

#### Arcadian

Cabinet and Pedestal

Developed with a simple design interpretation for the need of large storage, Arcadian, consists of melamine material. Arcadian's handled design reaching through the cabinet door enables the doors to be opened from every point. Optionally, a glass cover alternative can also be preferred.