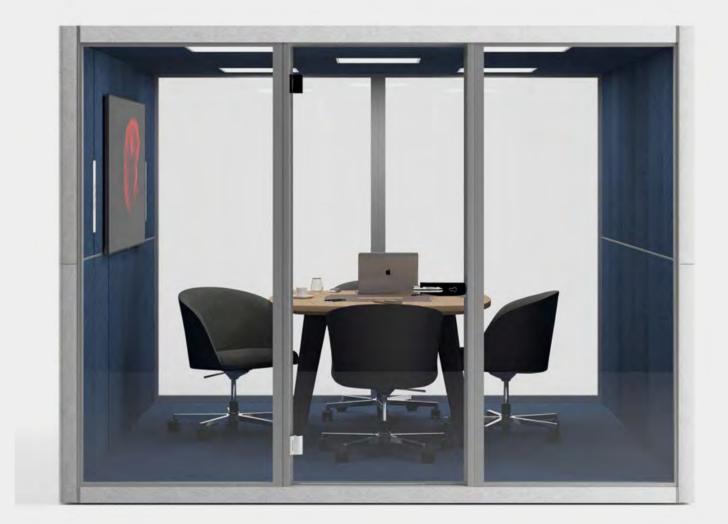

cross leg system on both sides. Different combinations can be achieved with the coffee table option that can be added to the desired place, users can design the seating style as they wish.



#### Designer:

Kadir Cem Tuğcu & Cem Ulufer





Common Space Common Space 349 Pulman Common Space

# **Cabina**

Meetingbooth





350

Kadir Cem Tuğcu

Bringing a useful and customizable interpretation to today's definition of open office, Cabina helps you to fit both your home and your sitting area in a cabin easily. Cabina is indispensable for workspaces with its attachments, special space it provides and various customizable material options for private meetings. In addition, it is suitable for single, double and multi-use with its ventilation advantages, special lighting and acoustic system."



Cabina

351

Kadir Cem Tuğcu

Cabina





# Cabina

Phonebooth







354

Bringing a useful and customizable interpretation to today's definition of open office, Cabina helps you to fit both your home and your sitting area in a cabin easily. Cabina is indispensable for workspaces with its attachments, special space it provides and various customizable material options for private meetings. In addition, it is suitable for single, double and multi-use with its ventilation advantages, special lighting and acoustic system.





Cabina



## **Nobis**

Divider Seating System



With its modular and easy-to-assemble form, Nobis, designed by Şule Koç, works as a separator and provides ease of sitting in common areas. Nobis, where endless configurations can be made with pouf, low-back and high-