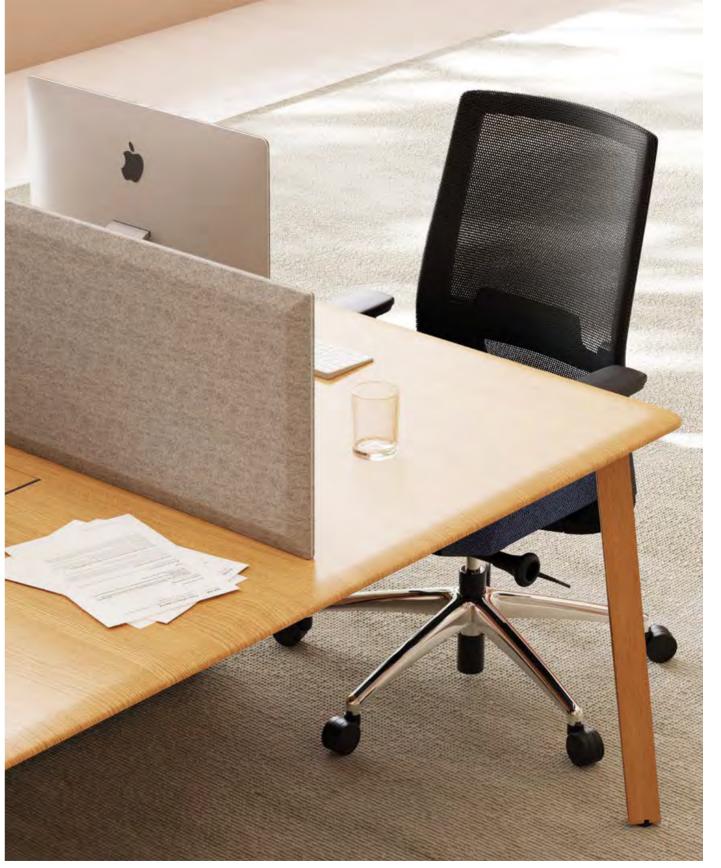

### Operational Desk

Magro operational table series reflects the dynamism of different materials by ringing metal and wood together in a single structure. The wooden coating workmanship applied as a whole to the table top and the table surface stands out as the most striking design detail of Magro. The metal layered leg design, located between two wooden panels, both appeals to the eye with its thinness and saves space in the used area. Single person desks and desk systems for 2,3,4 and 6 person in the series offer a regular desk usage with storage unit attachments such as caisson and shelving.