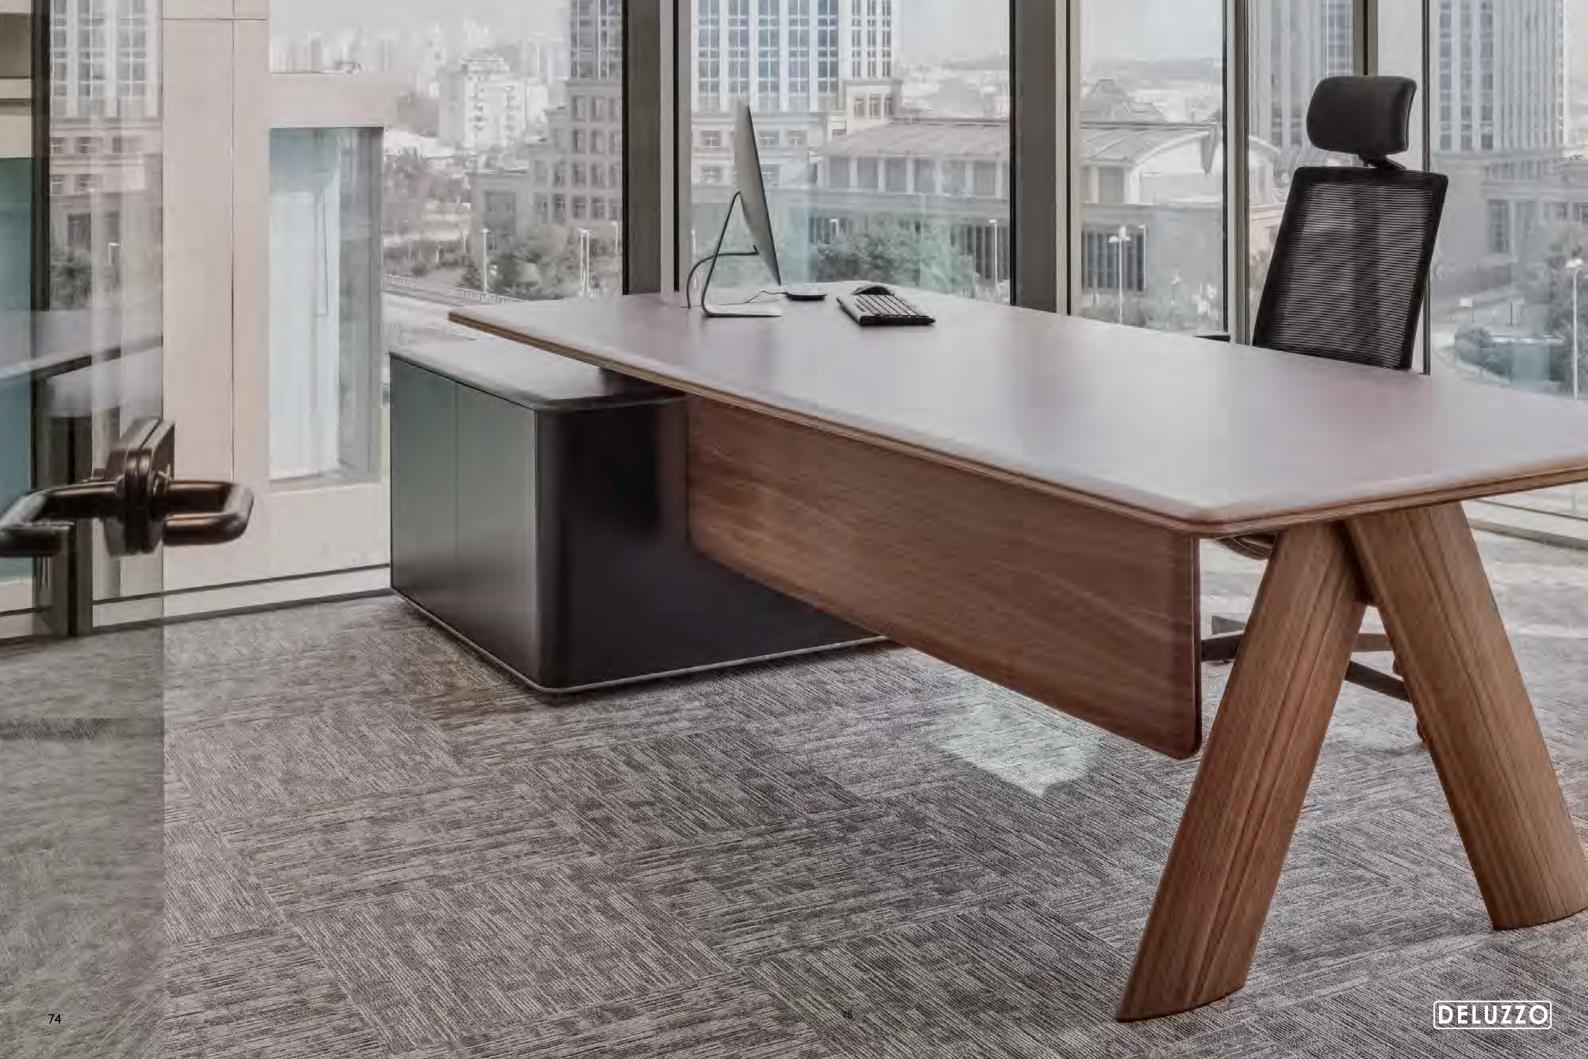

# **Tear**

**Executive Desk** 

Tear executive desk, which became iconic with its conical leg structure, takes executive tables to the next level with its unique design. Tear, which you can use in any style you prefer in executive groups, is for those who are looking for both sport and stylish features in a design. With its ellipse table top, conical leg structure and storage area Tear brings elegance to executive rooms.

### Designer:

Storage Unit Single Desk+ Kadir Cem Tuğcu 68 Tear

Tear

69

**DELUZZO** 

Tear

Kadir Cem Tuğcu