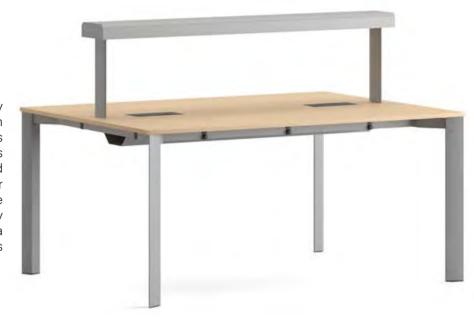

# Height Adjustable Desks

# **Fuji** Height Adjustable Desk

Designer: Kadir Cem Tuğcu

With a table top made of laminate or melamine material and a metal base that can be raised from 72 cm to 120 cm, Fuji offers functional and practical solutions for operational as well as executive usage with its single leg fixed version standing on a shelving unit in one side.

Fuji Kadir Cem Tuğcu

Fuji