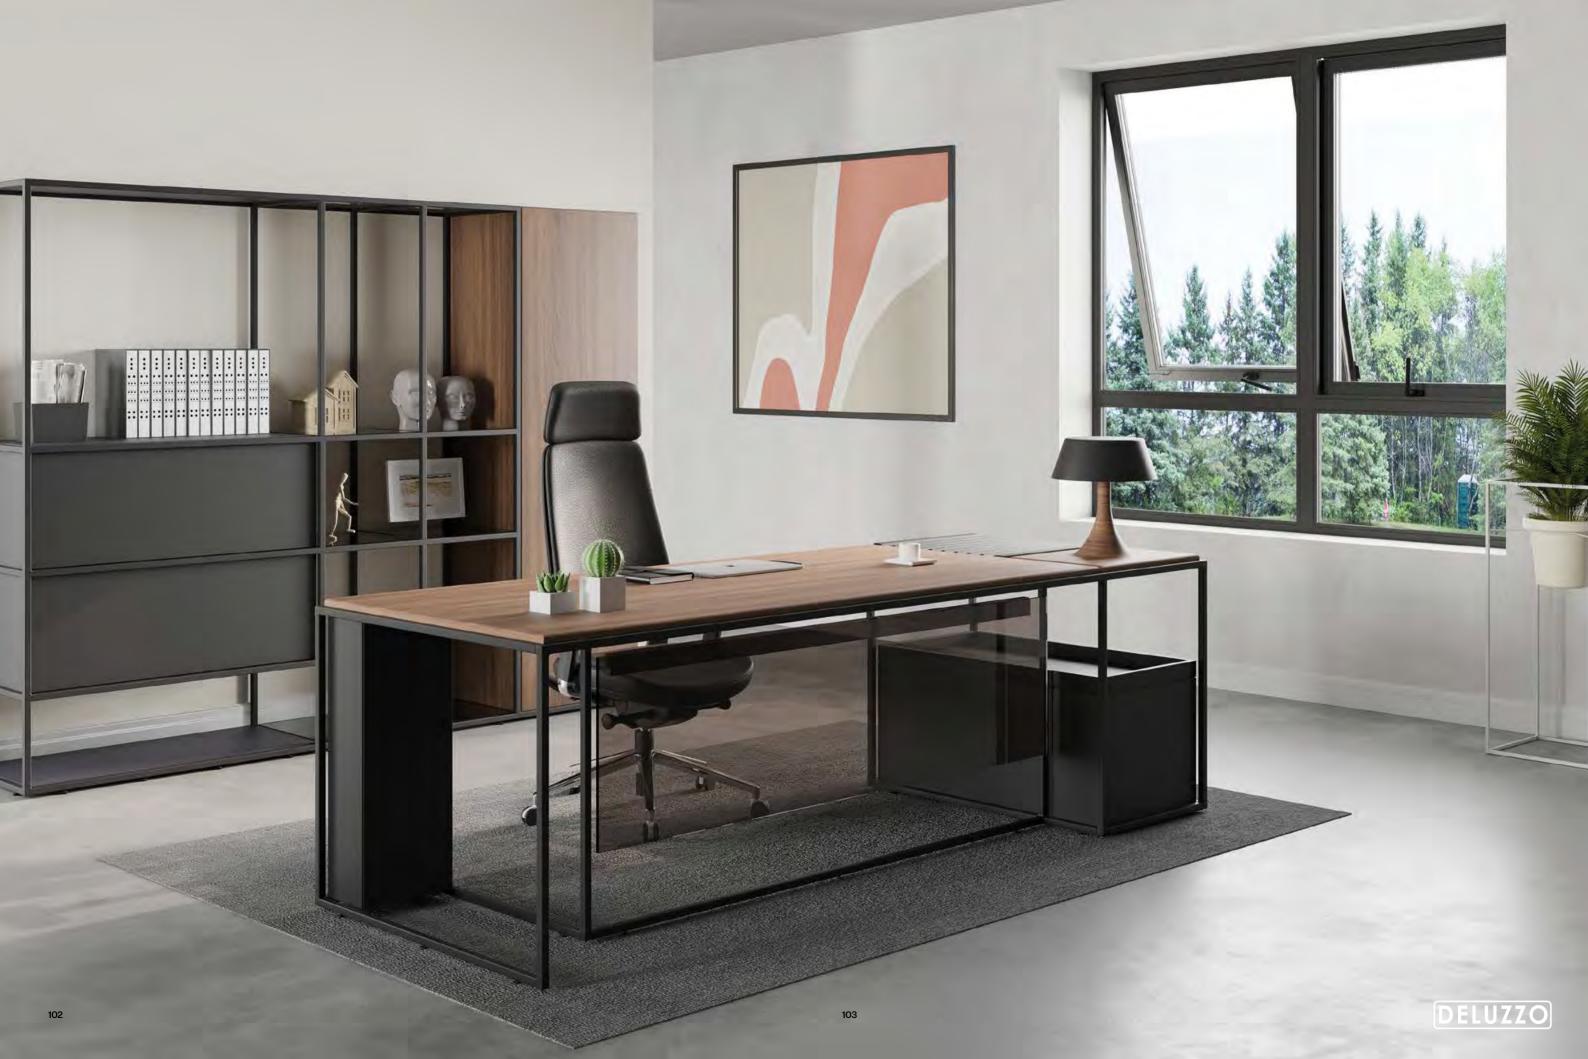

# Flux

#### **Executive Desk**

With its Y-shaped inclined leg structure and cylindrical intermediate panel table top, the Flux executive table stands out with its fine details and distinguishes it from other tables. A timeless design with today's details that will add elegance to the executive rooms in the area where it is used.

Single Desk

Single Desk+ Storage Unit

### Designer:

Kadir Cem Tuğcu

Flux

65

Kadir Cem Tuğcu

Flux