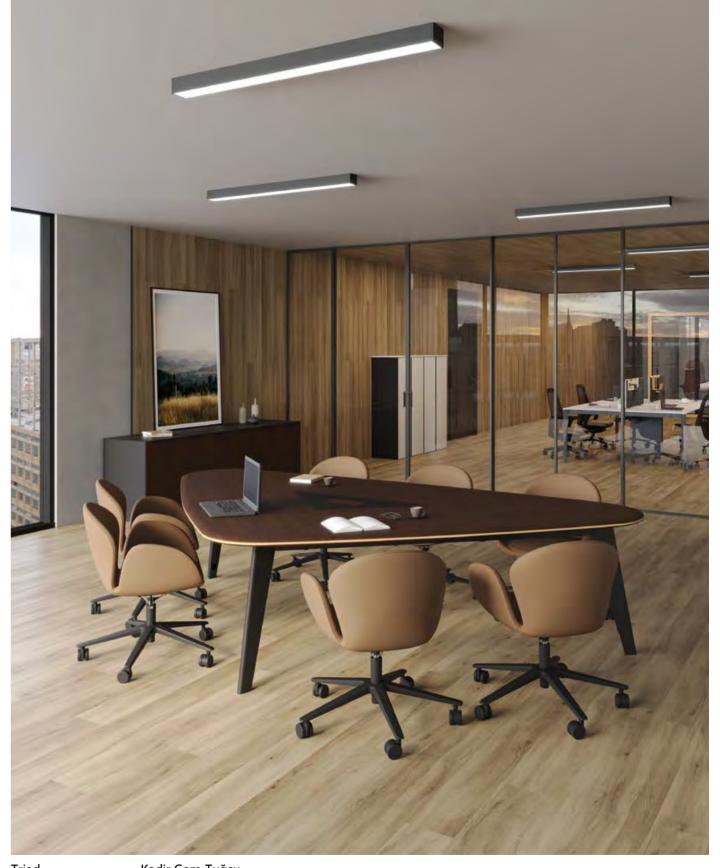

# **Triad**

**Executive Desk** 

Kadir Cem Tuğcu

Triad executive desk brings a new perspective to the definition of executive desks with its special triangular design. Triad executive desk, which provides a wide usage to its user with its geometric form, also adds an elegant view to the design of the area where it is used.

Triad

81

Kadir Cem Tuğcu

Single Desk

田

Triad