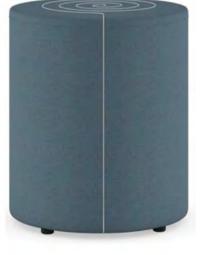

ow Me offers an ergonomic usage by enabling its user the opportunity to pull back his/her feet back. Follow Me can be replaced easily thanks to its leather handle extending through the module.



Toine van den Heuvel





## **Doris**

Pouf



Drop-shaped Doris fits together ergonomically in triple use, and can optionally be used as single. With its fixed feet system it can be easily moved.



#### Designer:

Kadir Cem Tuğcu

## Scroll

Pouf



 $\square$  Contrary to its plain form, Scroll, which has a hypnotic effect thanks to its spiral pattern on the seating surface, is a dynamic pouf series developed in different height and sizes. Scroll, which can be optionally wheeled or with fixed legs, can be the prominent complement of common areas with the snail form as well as the round form.





## Hull

Pouf



Hull, which offers a feeling of softness and comfort with its curved form and smooth appearance designed by Burak Koçak, provides an indispensable comfort when used with together with the seat option of the same name with its minimalist structure.



#### Designer:

339

Burak Koçak



338

Ece Yalım Design Studio



Doris



#### **Aura**

Pouf



 $\hfill \Box$  Reflecting the minimal design line of the north with its unique form and extraordinary simplicity, Aura can be used with or seperately from its armchair.



**Terra** 

rectangular

Pouf

Toine Van Den Heuvel

Terra, which serves as a stylish complement with its quilted

upholstery, can be evaluated in

alternatives, in front of tables,

sofas, and beds and in common

and

square



## Envelope

Pouf



Devel