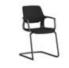

#### **GUEST-WAITING CHAIRS**

Premier

Magnolia

Calypso

Likha

Linus

Dias

Polar

Polar C

Moira

Larmes

Carmen

Delphi

Assos

Perla

Fold

#### **Premier**

Meeting Chair

#### Designer: Cappelletti Architetti

Premier, with its wheeled alternative specially developed for meeting areas of the series, does not compromise its comfort even in long-term use with its depth and back height. Its interior and exterior body, which allows different fabric and upholstery alternatives, transforms Premier into a unique seat, while increasing the comfort level of its users with its adjustable height and weight-sensitive tilt mechanism.

5 Star Base with Castor Knee Tilt Mechanism