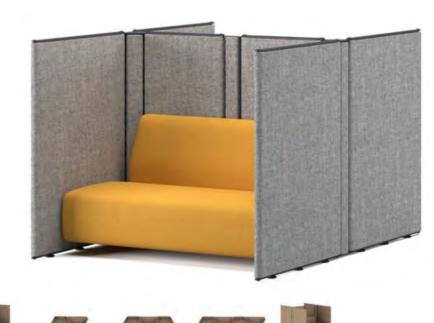

### **PANEL SYSTEMS**

Karma

Deflex

Big Binder

**ACCESSORIES** 

**Tower Box** 

Frame

Armor

Nock

Fjord

Sintio

Cable Box

**Hanging Pedestal** Grid Harmonic

Shield

**Alveare** 

Fjord