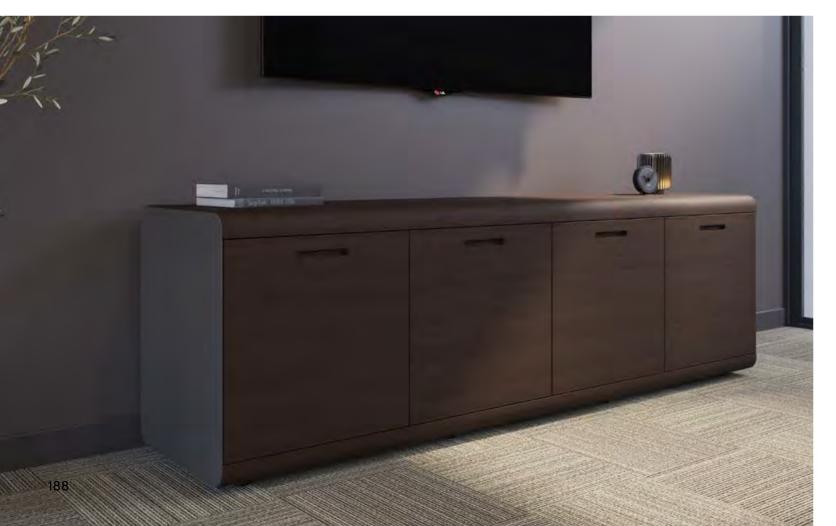

#### **Frame**

Sideboard

Keeping the unique design details of its family in its console version, Frame diversifies in different sizes with its cloakroom and library alternatives while offering its users a multiple usage.

#### Designer:

Ece Yalım Design Studio