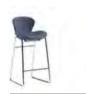

# Polar C

#### Meeting Chair

## Polar C

**Guest-Waiting Chairs** 

#### Designer: Kadir Cem Tuğcu

Polar C stands out as a series that comes to life from minimal form and contains various alternatives with the use of materials. Polar C, which has three different shell types as all plywood, upholstered and outer surface plywood-inner surface upholstered, offers simplicity and comfort together in its curved structure compatible with human ergonomics. With its alternative leg types and minimal identity, Polar C easily adapts to spaces with different dynamism.

4 Leg Base 4 Leg Base

Sled Base