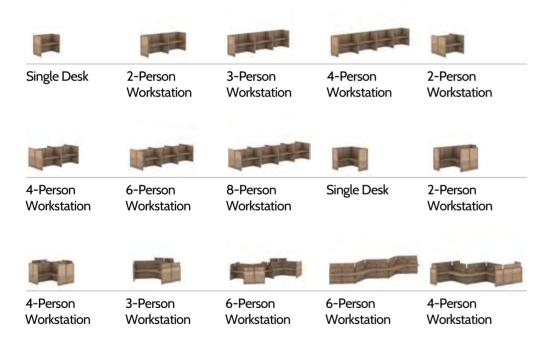

### **OPERATIONAL DESKS**

### Operational Desk

Magro operational table series reflects the dynamism of different materials by ringing metal and wood together in a single structure. The wooden coating workmanship applied as a whole to the table top and the table surface stands out as the most striking design detail of Magro. The metal layered leg design, located between two wooden panels, both appeals to the eye with its thinness and saves space in the used area. Single person desks and desk systems for 2,3,4 and 6 person in the series offer a regular desk usage with storage unit attachments such as caisson and shelving.

### Operational Desk

Yoka operational desk series makes a difference with its design and material engineering for contemporary workspaces. The diagonally arranged elliptical legs, which distinguish the Yoka desk as a whole from standard work desks, are offered with metal or wood veneer alternatives applied with a special technique on metal. The table top, which is produced with a curved cut towards the bottom surface, visually displays a thin and light appearance, while guaranteeing durability with its material. The series, which has alternative model and size options ranging from single work desks to 2, 3, 4 and 6 person systems, promises regular and functional usage in work areas with its caisson, shelving and divider panel attachments.