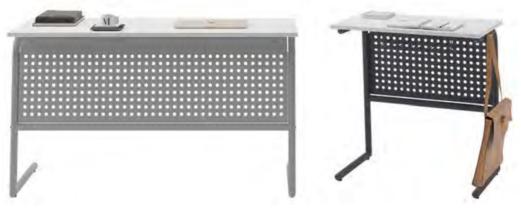

### Operational Desk

Magro operational table series reflects the dynamism of different materials by ringing metal and wood together in a single structure. The wooden coating workmanship applied as a whole to the table top and the table surface stands out as the most striking design detail of Magro. The metal layered leg design, located between two wooden panels, both appeals to the eye with its thinness and saves space in the used area. Single person desks and desk systems for 2,3,4 and 6 person in the series offer a regular desk usage with storage unit attachments such as caisson and shelving.

#### Designer:

32

Kadir Cem Tuğcu

Magro

33

Kadir Cem Tuğcu

Magro