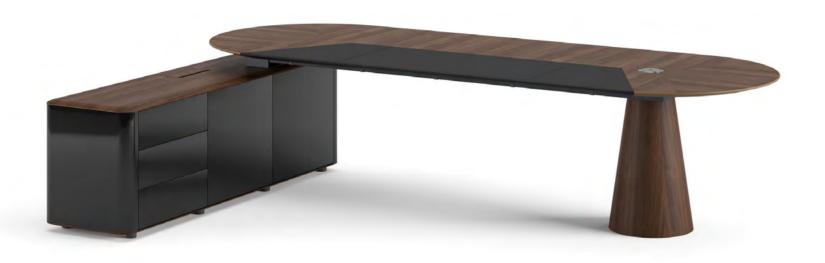

# **Tear**

**Executive Desk** 

Tear executive desk, which became iconic with its conical leg structure, takes executive tables to the next level with its unique design. Tear, which you can use in any style you prefer in executive groups, is for those who are looking for both sport and stylish features in a design. With its ellipse table top, conical leg structure and storage area Tear brings elegance to executive rooms.

### Designer:

Storage Unit Single Desk+ Kadir Cem Tuğcu 68 Tear

Tear

69

**DELUZZO** 

Tear

Kadir Cem Tuğcu