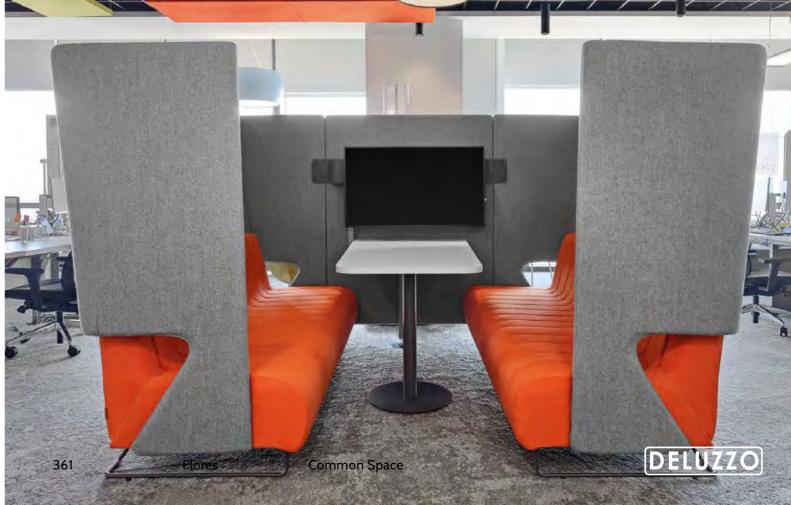

# **Flores**

#### Operational Desk

Flores operational table series reflects a young and dynamic style with its oval tabletop finish. Offering smart solutions with its leg design, cable channels, product family ranging from a single desk to a 6 person multi-table system, Flores is a series with alternatives that suitable for the needs of spaces in different sizes. The ground adjustment mechanism found in all models of the Flores desk series, even in places with a slope of the ground, helps to ensure that the desk touches the ground evenly and that it can be used without vibration.

#### Designer:

Kadir Cem Tuğcu

Flores

Kadir Cem Tuğcu