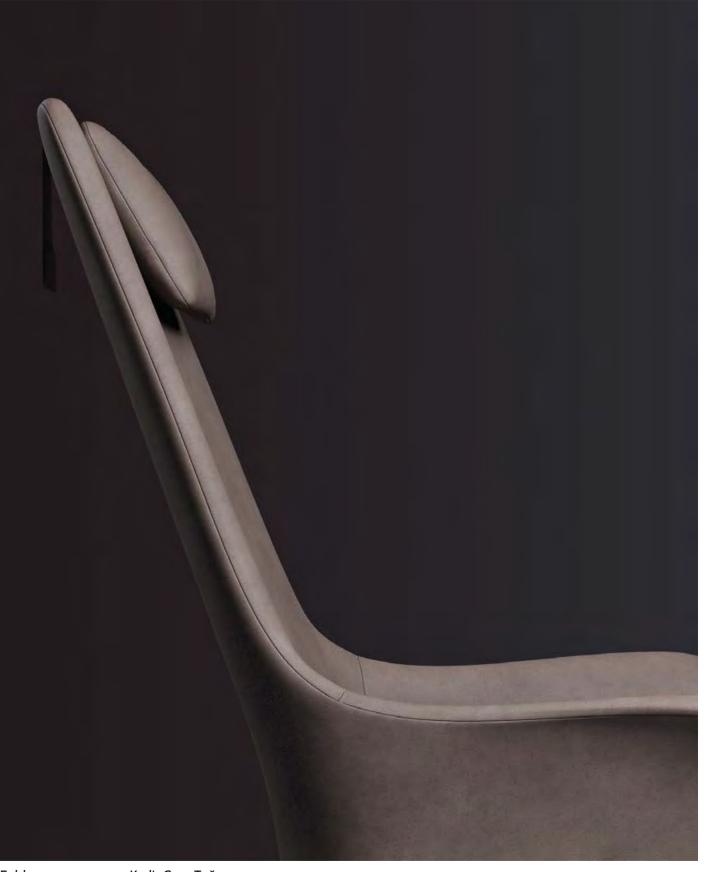

# **Tear**

**Executive Desk** 

Tear executive desk, which became iconic with its conical leg structure, takes executive tables to the next level with its unique design. Tear, which you can use in any style you prefer in executive groups, is for those who are looking for both sport and stylish features in a design. With its ellipse table top, conical leg structure and storage area Tear brings elegance to executive rooms.

### Designer:

Storage Unit Single Desk+ Kadir Cem Tuğcu 68 Tear

Tear

69

**DELUZZO** 

Tear

Kadir Cem Tuğcu