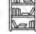

#### Designer:

164

Ece Yalım Design Studio

**DELUZZO** 

Polka
Field
Toska
Eclipse
Meliades
Lin Odin
Libro

Work 2024

In addition to the natural wood veneer drawer unit and the shelves that can be included in the desired number, the aluminum profiles that give Polka a remarkable appearance can be evaluated by fixing them to the floor and ceiling in front of the wall or in the middle area.

> Designer: Kadir Cem Tuğcu

Field, which consists of metal shelves that can be attached angled or horizontally with special fasteners on aluminum profiles fixed from the floor to the ceiling, integrates with the interior and becomes a natural part of the building. Additionally cabinets, drawer units as well as shelves can be added to the system.