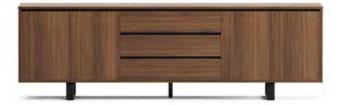

# **Sanzio**

Sideboard

Sanzio, whose covers and table top are wood veneers and the side details of the design are lacquered, the console draws attention with its confident design. Underlining a stylish look from every angle, Sanzio presents a modern touch to executive rooms.

#### Designer:

189

Kadir Cem Tuğcu