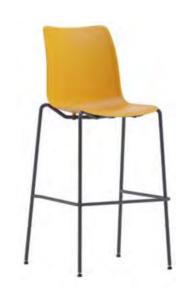

# Kayla

Underlining a plain appearance with the plastic shell form, Kayla is diversified in different colors. The sled foot and the writing board on the arm provides Kayla a comfortable and practical use.

Kadir Cem Tuğcu

Sled Base with Worksurface