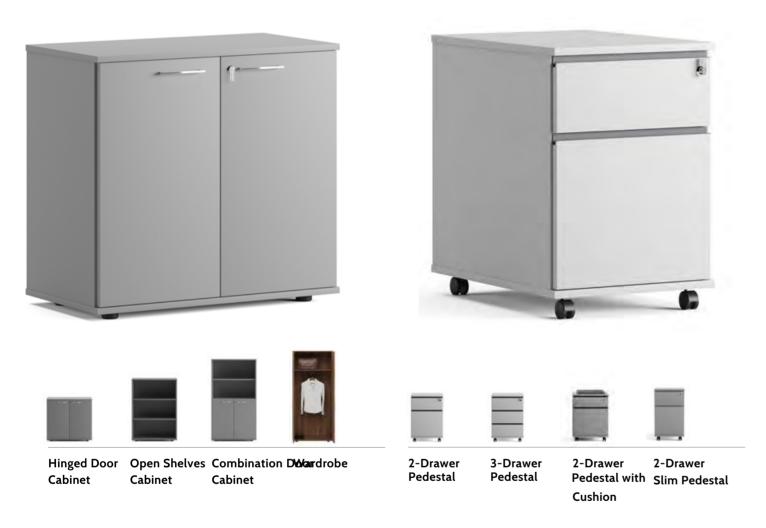

#### **CABINETS AND PEDESTALS**

#### **Steam**

Cabinet and Pedestal

146

As a storage unit adaptable in almost every space with its metal body, different length alternatives and minimal design features, Steam answers the need of storage in the most proper volume and scale. Steam, which can have different color alternatives on its outer surface, can be shaped according to the space requirements.

#### Arcadian

Cabinet and Pedestal

Developed with a simple design interpretation for the need of large storage, Arcadian, consists of melamine material. Arcadian's handled design reaching through the cabinet door enables the doors to be opened from every point. Optionally, a glass cover alternative can also be preferred.

# Scala

#### Cabinet and Pedestal

Taking simplicity into the center of its design, Scala emphasizes minimalism in every detail and consists of only melamine as the material. Coming to the forefront with its large storage volume, Scala brings a modern appearance to the workspaces while responding to the needs with different size alternatives, also draws attention as a suitable option for open offices.

#### Zen

#### Pedestal

Produced from only metal, Zen puts all the minimal and functional features of classical pedestals at the center of its design. Offering a static view with its equal-sized drawer units, Zen takes attention with different color alternatives.

Cabinet ve Pedestal

Zen

# Swanky

Pedestal

# Locker

Cabinet

Cabinet with Shelves

The Swanky caisson family, which brings new solutions to storage problem in open office, common and shared areas in the most ergonomic way, is a complete organizer with different size alternatives, versions with shelves and drawers. While saving space with its Swanky sliding lid structure, it also provides solutions for different storage needs.

Developed for common areas as a storage unit, Locker provides separate spaces for each individual thanks to its large storage volume and electronic lock system. With 4 or 6 fixed units options, Locker allows numerous combinations with its modular structure.

Locker