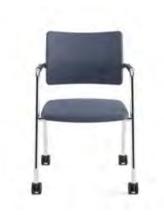

#### **GUEST-WAITING CHAIRS**

Premier

Magnolia

Calypso

Likha

Linus

Dias

Polar

#### Designer: Balutto Associati

Polar, which displays a stylish appearance with its curved font, presents comfort and elegance to waiting areas with its aesthetic design. It offers a comfortable seating experience to its users with a choice of leg made of different materials and a polyurethane body.

**Wood Base** (Low Back)

**Wood Base** 

(High Back)

4 Leg Base

(Low Back)

4 Leg Base (High Back)

Sled Base (High Back)

Sled Base

(Low Back)

4 Star Base (High Back)

4 Star Base

(Low Back)