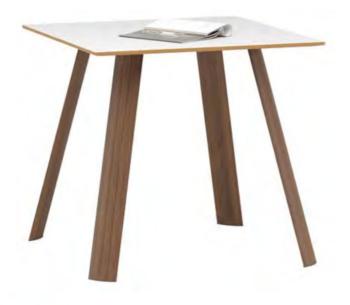

#### Meeting Table

The table models developed for the meeting areas of the Mikado series consist of square, rectangular and circle table alternatives with different dimensions. The table-top, which can be natural wood veneer or laminate, is accompanied by solid veneer legs. In all table models, there are padded cable slots that provide regular use. The cables can be placed in the channels on the table legs.

**Designer:** Kadir Cem Tuğcu

Mikado

125

Kadir Cem Tuğcu

Mikado

Round