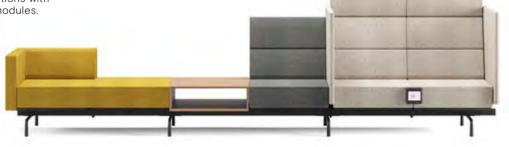

### SOFAS

**ARMCHAIRS** 

Lenus

## **LENUS**

Sofa

#### Designer:

Kadir Cem Tuğcu

Lenus sofa, developed for multi-purpose use for different spaces, stands out as a functional alternative with its smart details in its design. With its thin armrest structure and minimal dimensions, Lenus can easily be taken even in small-scale indoor spaces. Lenus, which can be used as a bed by removing the portable back cushions, can be preferred as a companion sofa in hospital rooms with this feature. The sections on the back and armrest connections of the design make it easier to perceive the light structure of the sofa visually.