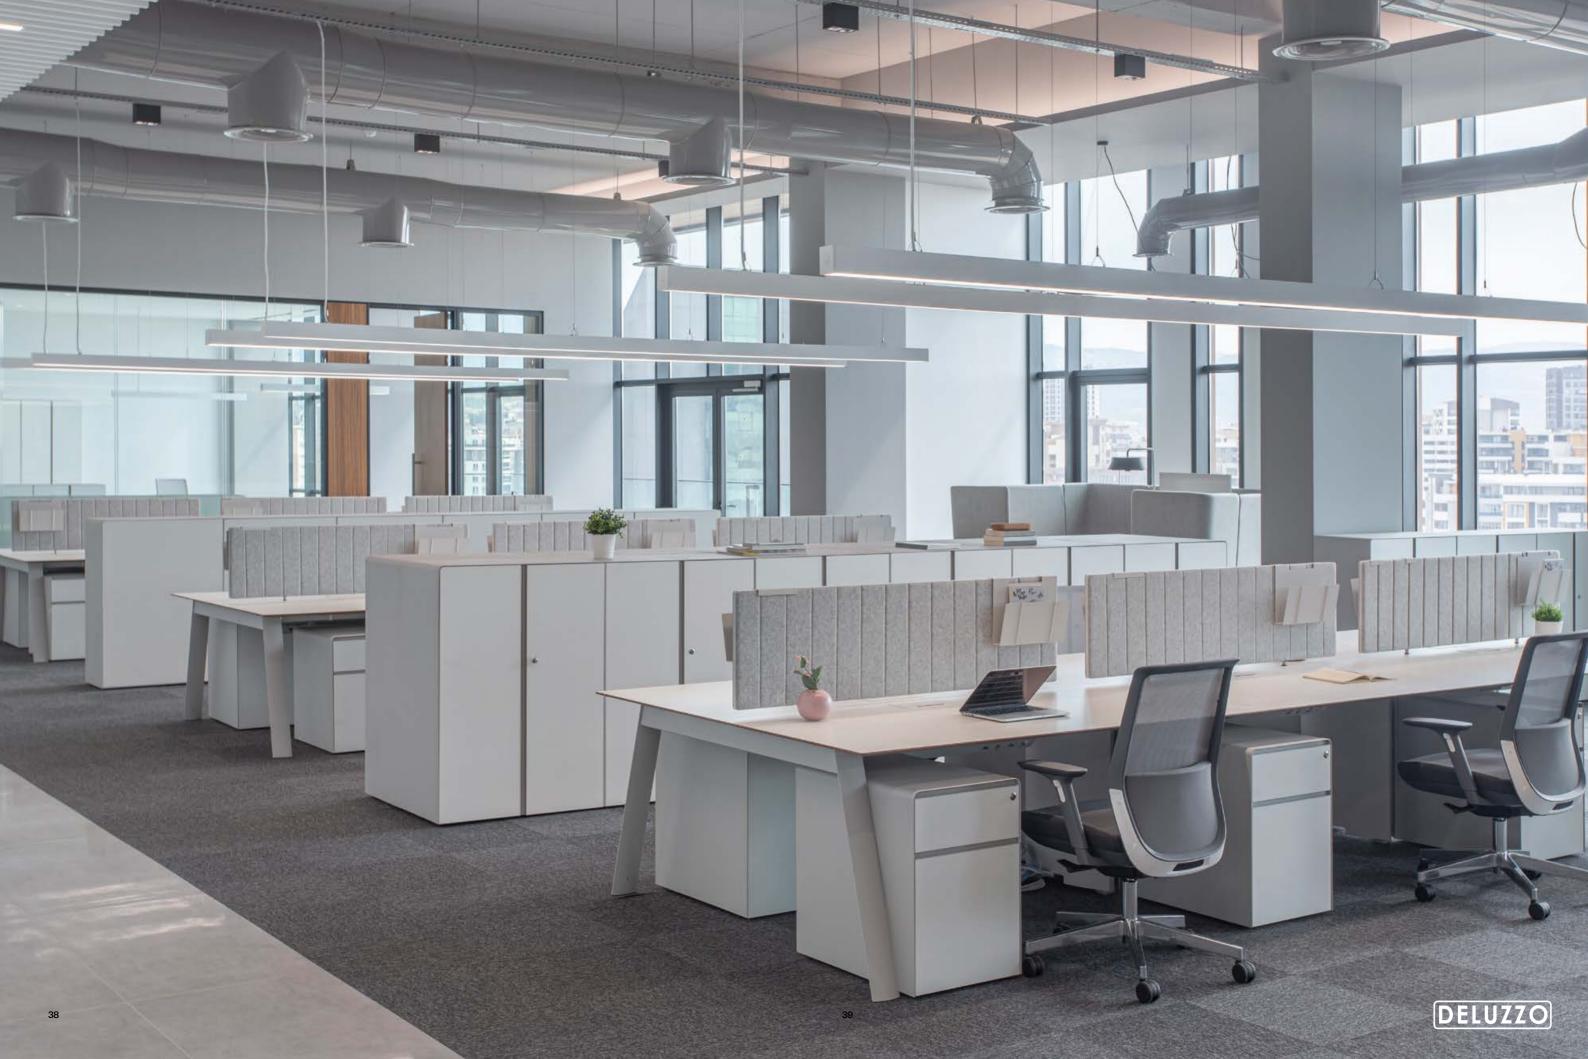

k



Yoka operational desk series makes a difference with its design and material engineering for contemporary workspaces. The diagonally arranged elliptical legs, which distinguish the Yoka desk as a whole from standard work desks, are offered with metal or wood veneer alternatives applied with a special technique on metal. The table top, which is produced with a curved cut towards the bottom surface, visually displays a thin and light appearance, while guaranteeing durability with its material. The series, which has alternative model and size options ranging from single work desks to 2, 3, 4 and 6 person systems, promises regular and functional usage in work areas with its caisson, shelving and divider panel attachments.



#### Designer:

36

Kadir Cem Tuğcu



Yoka

Kadir Cem Tuğcu





# So

### Operational Desk









So operational desk series, designed by Claudio Bellini; stands out as a product group that represents a minimal and flowing style. Displaying a unique stance with its diagonal leg design, So has a variety of sizes and models ranging from single person desks to 4 person desk systems. The caisson and shelving attachments offered to create a more organized working environment for the user while providing extra functionality with the tray area on the upper surface.





#### Designer:

Claudio Bellini



So Claudio Bellini

So





## Hana

#### Operational Desk



Hana, is a dynamic desk group with its angled foot structure and felt panel attachment. With its single, double, quartet and hexadecimal alternatives, it offers the most appropriate answer to t