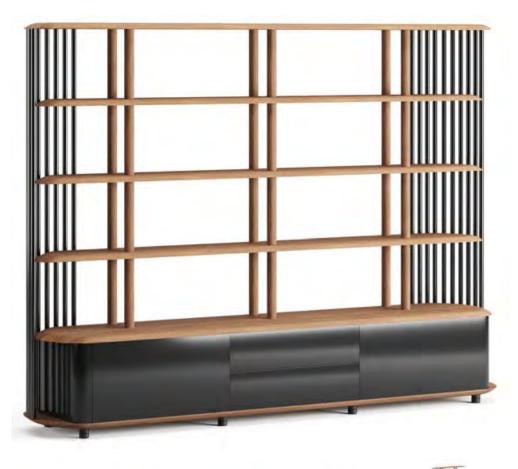

# **Lin**Bookshelf

Lin bookcase series, which consists of modular structure and independent units, offers various configuration options according to the structure of the interior. Lin, which can be measured at different heights and depths, can be used by being mounted on the wall in the space, or it can also be used as both a library and a divider unit in the space thanks to its two-way modules.

**Designer:** Alexis & Murat Şanal