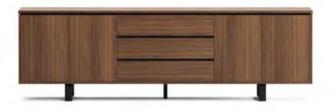

# **Sanzio**

Sideboard

Sanzio, whose covers and table top are wood veneers and the side details of the design are lacquered, the console draws attention with its confident design. Underlining a stylish look from every angle, Sanzio presents a modern touch to executive rooms.

#### Designer:

189

Kadir Cem Tuğcu