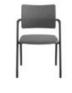

#### **GUEST-WAITING CHAIRS**

Premier

Magnolia

Calypso

Likha

Linus

Dias

Polar

# Magnolia

**Guest-Waiting Chairs** 

Designer: Balutto Associati

Magnolia, which stands out with its characteristic arm and back design, adds a modern dynamism to waiting areas. Magnolia offers its users a comfortable sitting experience with the seating font, and provides different use of style with different leg options.

# Calypso

**Guest-Waiting Chairs** 

Designer: Balutto Associati

Calypso, designed as a whole with its armrest and Calypso, designed as a whole with its armrest and back structure, presents an elegant appearance with its available. Offering the most ideal solution to the its oval lines. Offering the most ideal solution to the interior with its alternative leg types, the series has sled legs, 4-pipe legs and 4-flat legs options for waiting areas. The comfortable seat font provides maximum comfort to the users.