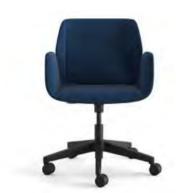

# Moira

Office Chair

Moira task chair series offers a user experience that differs from its similars with its innovative and ergonomic details. Moira presents a special comfort to each user thanks to its mechanism settings such as lumbar support, 4D armrest technology, seat height, seat depth, and gradual back inclination. In addition to the operational task chair, Moira also offers an executive office chair alternative with its headrest model.

**Executive Chair** 

**Operational Chair** 

mechanism.

Office Chair

most ideal use for human ergonomics with its gradual back inclination and seat height adjustments, offers a superior **Calypso** 

Office Chair