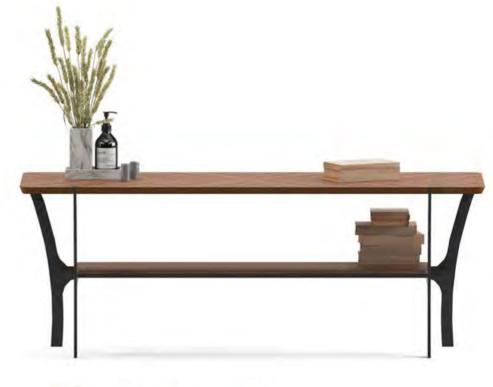

### Operational Desk

Magro operational table series reflects the dynamism of different materials by ringing metal and wood together in a single structure. The wooden coating workmanship applied as a whole to the table top and the table surface stands out as the most striking design detail of Magro. The metal layered leg design, located between two wooden panels, both appeals to the eye with its thinness and saves space in the used area. Single person desks and desk systems for 2,3,4 and 6 person in the series offer a regular desk usage with storage unit attachments such as caisson and shelving.

#### Designer:

32

Kadir Cem Tuğcu

Magro

33

Kadir Cem Tuğcu

Magro