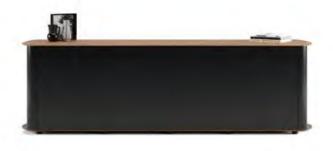

# **Sanzio**

Sideboard

Sanzio, whose covers and table top are wood veneers and the side details of the design are lacquered, the console draws attention with its confident design. Underlining a stylish look from every angle, Sanzio presents a modern touch to executive rooms.

#### Designer:

189

Kadir Cem Tuğcu