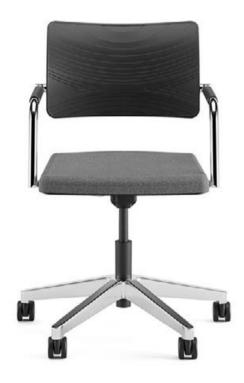

#### **Tiana**

Office Chair

Tiana office chair series, with its technical features, is offered as a simple and comfortable alternative to operational workspaces. Tiana, which has operational, executive and meeting chairs, offers an elegant look with its star leg mechanism, fabric and leather options.

#### **Tiana**

Meeting Chair

Designer: Kadir Cem Tuğcu

Tiana series, with its elegant look, fabric and leather options, technical features and simple design, offers a comfortable alternative to meeting chairs.