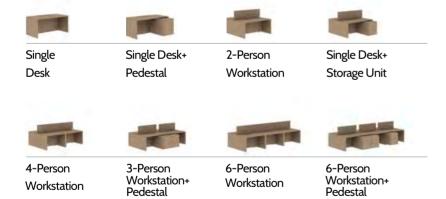

### Operational Desk

Magro operational table series reflects the dynamism of different materials by ringing metal and wood together in a single structure. The wooden coating workmanship applied as a whole to the table top and the table surface stands out as the most striking design detail of Magro. The metal layered leg design, located between two wooden panels, both appeals to the eye with its thinness and saves space in the used area. Single person desks and desk systems for 2,3,4 and 6 person in the series offer a regular desk usage with storage unit attachments such as caisson and shelving.

### Operational Desk

Yoka operational desk series makes a difference with its design and material engineering for contemporary workspaces. The diagonally arranged elliptical legs, which distinguish the Yoka desk as a whole from standard work desks, are offered with metal or wood veneer alternatives applied with a special technique on metal. The table top, which is produced with a curved cut towards the bottom surface, visually displays a thin and light appearance, while guaranteeing durability with its material. The series, which has alternative model and size options ranging from single work desks to 2, 3, 4 and 6 person systems, promises regular and functional usage in work areas with its caisson, shelving and divider panel attachments.

### Operational Desk

So operational desk series, designed by Claudio Bellini; stands out as a product group that represents a minimal and flowing style. Displaying a unique stance with its diagonal leg design, So has a variety of sizes and models ranging from single person desks to 4 person desk systems. The caisson and shelving attachments offered to create a more organized working environment for the user while providing extra functionality with the tray area on the upper surface.

#### Operational Desk

Hana, is a dynamic desk group with its angled foot structure and felt panel attachment. With its single, double, quartet and hexadecimal alternatives, it offers the most appropriate answer to the needs in work areas. Hana, which's legs are diversified with different color alternatives, easily adapts to the place where it is located. The desk group also offers a various storage solution to its users with the caisson and shelving add-ons optionally included in its design. illuminated system that makes it easier to use.

### Operational Desk

Tuana operational table series adds an elegant look to the area that it is used in, with its thin table top and special leg form. It offers its functional usage to many office environments, from operational work areas to open offices, while offering singleperson desks to 2-, 4-, and 6-seating usage

#### Operational Desk

Flores operational table series reflects a young and dynamic style with its oval tabletop finish. Offering smart solutions with its leg design, cable channels, product family ranging from a single desk to a 6 person multi-table system, Flores is a series with alternatives that suitable for the needs of spaces in different sizes. The ground adjustment mechanism found in all models of the Flores desk series, even in places with a slope of the ground, helps to ensure that the desk touches the ground evenly and that it can be used without vibration.

#### Operational Desk

Luta operational desk series represents an environmentally friendly production approach with minimum material usage. With its thin table top and triangular leg structure that offers a unique aesthetic appearance from every angle, Luta offers a minimal and functional usage that is free from excess details. Luta can be positioned in many places from operational work areas to open offices, from home-offices to executive units, thanks to the single-person desks and 2-, 3-, 4-, and 6-fold desk systems in the series. It is possible to create a more organized and functional working environment with multi-purpose storage add-ons such as caisson and shelving.

#### Operational Desk

Domino operational desk is a series that meets the needs of workspaces with minimal details. The product family, which extends from a single desk to a six-person multi-desk system, provides users with a more organized and functional working environment with multi-purpose storage add-ons such as caisson and shelving. All office desk models in the Domino series offer alternatives for many spaces, from operational work areas to open offices, from home-offices to executive units, with their size options.