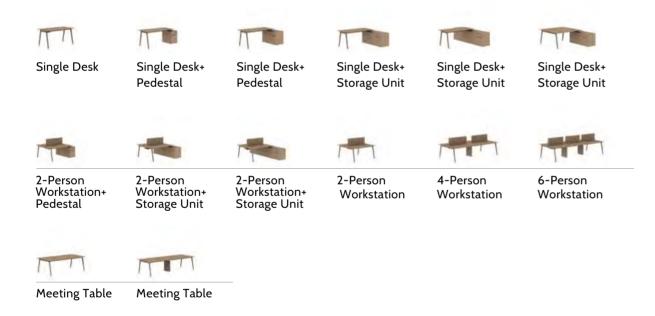

Single Desk

Single Desk+ Storage Unit

Single Desk

Single Desk+ Storage Unit

Single Desk+ Storage Unit

Single Desk+ Storage Unit

Single Desk+ Storage Unit

92

Single Desk+ Storage Unit

Single Desk