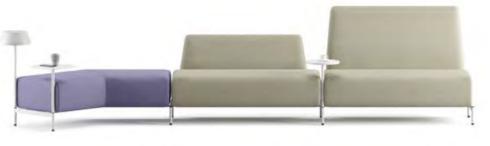

a useful and customizable interpretation to today's definition of open office, Cabina helps you to fit both your home and your sitting area in a cabin easily. Cabina is indispensable for workspaces with its attachments, special space it provides and various customizable material options for private meetings. In addition, it is suitable for single, double and multi-use with its ventilation advantages, special lighting and acoustic system.





Cabina



## **Nobis**

Divider Seating System



With its modular and easy-to-assemble form, Nobis, designed by Şule Koç, works as a separator and provides ease of sitting in common areas. Nobis, where endless configurations can be made with pouf, low-back and high-back modules, also offers a modern style with coffee table and lighting attachments.



Envelope

Divider Seating System



Developed for workspaces and common areas, Envelope offers its users, short-term workspaces and collaborative spaces while its high or low back alternatives and folding side panels focus on individual use. Envelope enables coffee table addition to the left or right sides based on the preference of its users while allowing panel additions.



#### Designer:

Şule Koç



#### Designer:

Ece Yalım Design Studio









# Piega

Divider Seating System



358

Piega can work a separator and also provide ease of sitting in common areas with its modular and easy-to-assemble design. It provides endless configurations with three different back heights and coffee table modules.



## **Alveare**

Divider Seating System



Developed as a modular solution for wor