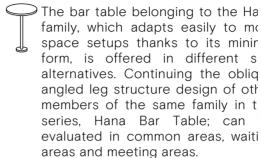

# Yoka

Bar Table

Yoka bar table, which is offered with round and square table options, carries the characteristic leg structure of its family. Yoka bar table, which is diversified with different table colors, is preferred in common areas.