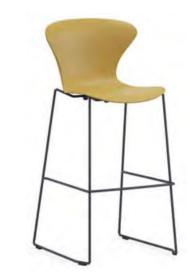

ch consists of a single body with a sitting font and back, offers a durable use. Foresta promises a minimal appearance, thanks to its thin armrests and transmission sled based made of the same material.





Sled Base

4 Leg Base

# Kayla

Bar Stool



Underlining a plain appearance with its plastic shell form, Kayla is diversified in different colors. With different leg options it offers its users a comfortable and also a practical use.







4 Leg Base

# Lagoon



Standing out with its monobloc body consisting of seating font and backrest with its curved design, Lagoon offers a comfortable seating experience with its durable material usage and transmission sled base legs while providing a modern look fort he interior. Lagoon can be easily stacked thanks to its design when not in use.











4 Leg Base

Sled Base

4 Leg Base

Horeca

Sled Base

## Meraki

Bar Stool



321

With its curved seating font and its plastic and upholstered options, Meraki can easily respond to different preferences.

Lagoon







Meraki

4 Leg Base

Horeca

4 Leg Base

DELUZZO

320 Foresta Kayla Horeca Horeca

## Polar C

Bar Stool



Polar C chair, with its minimal form and characteristic design, is easily incorporated into common areas.



#### Designer:

Kadir Cem Tuğcu



4 Leg Base

**Wood Base** 

## **Dias**

Bar Stool



It turns the user's sitting experience into maximum comfort with its low back, waist and curved structure on the seat. With its modern and minimal design, Dias bar chair easily meets different needs with two different height alternatives.





4 Leg Base

## Sierra