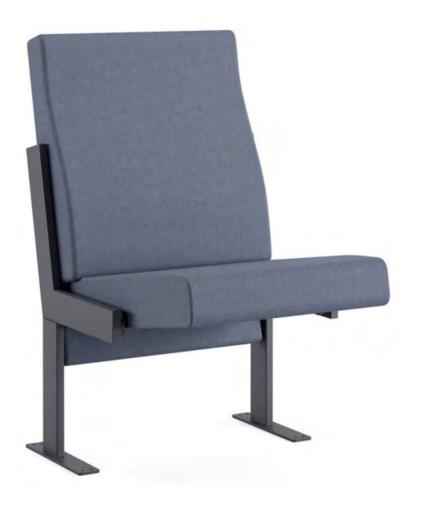

## Polar C

**Guest-Waiting Chairs** 

#### Designer: Kadir Cem Tuğcu

Polar C stands out as a series that comes to life from minimal form and contains various alternatives with the use of materials. Polar C, which has three different shell types as all plywood, upholstered and outer surface plywood-inner surface upholstered, offers simplicity and comfort together in its curved structure compatible with human ergonomics. With its alternative leg types and minimal identity, Polar C easily adapts to spaces with different dynamism.

4 Leg Base 4 Leg Base

Sled Base