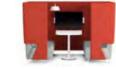

### SOFAS

**ARMCHAIRS** 

Lenus

## **LENUS**

Sofa

#### Designer:

Kadir Cem Tuğcu

Lenus sofa, developed for multi-purpose use for different spaces, stands out as a functional alternative with its smart details in its design. With its thin armrest structure and minimal dimensions, Lenus can easily be taken even in small-scale indoor spaces. Lenus, which can be used as a bed by removing the portable back cushions, can be preferred as a companion sofa in hospital rooms with this feature. The sections on the back and armrest connections of the design make it easier to perceive the light structure of the sofa visually.