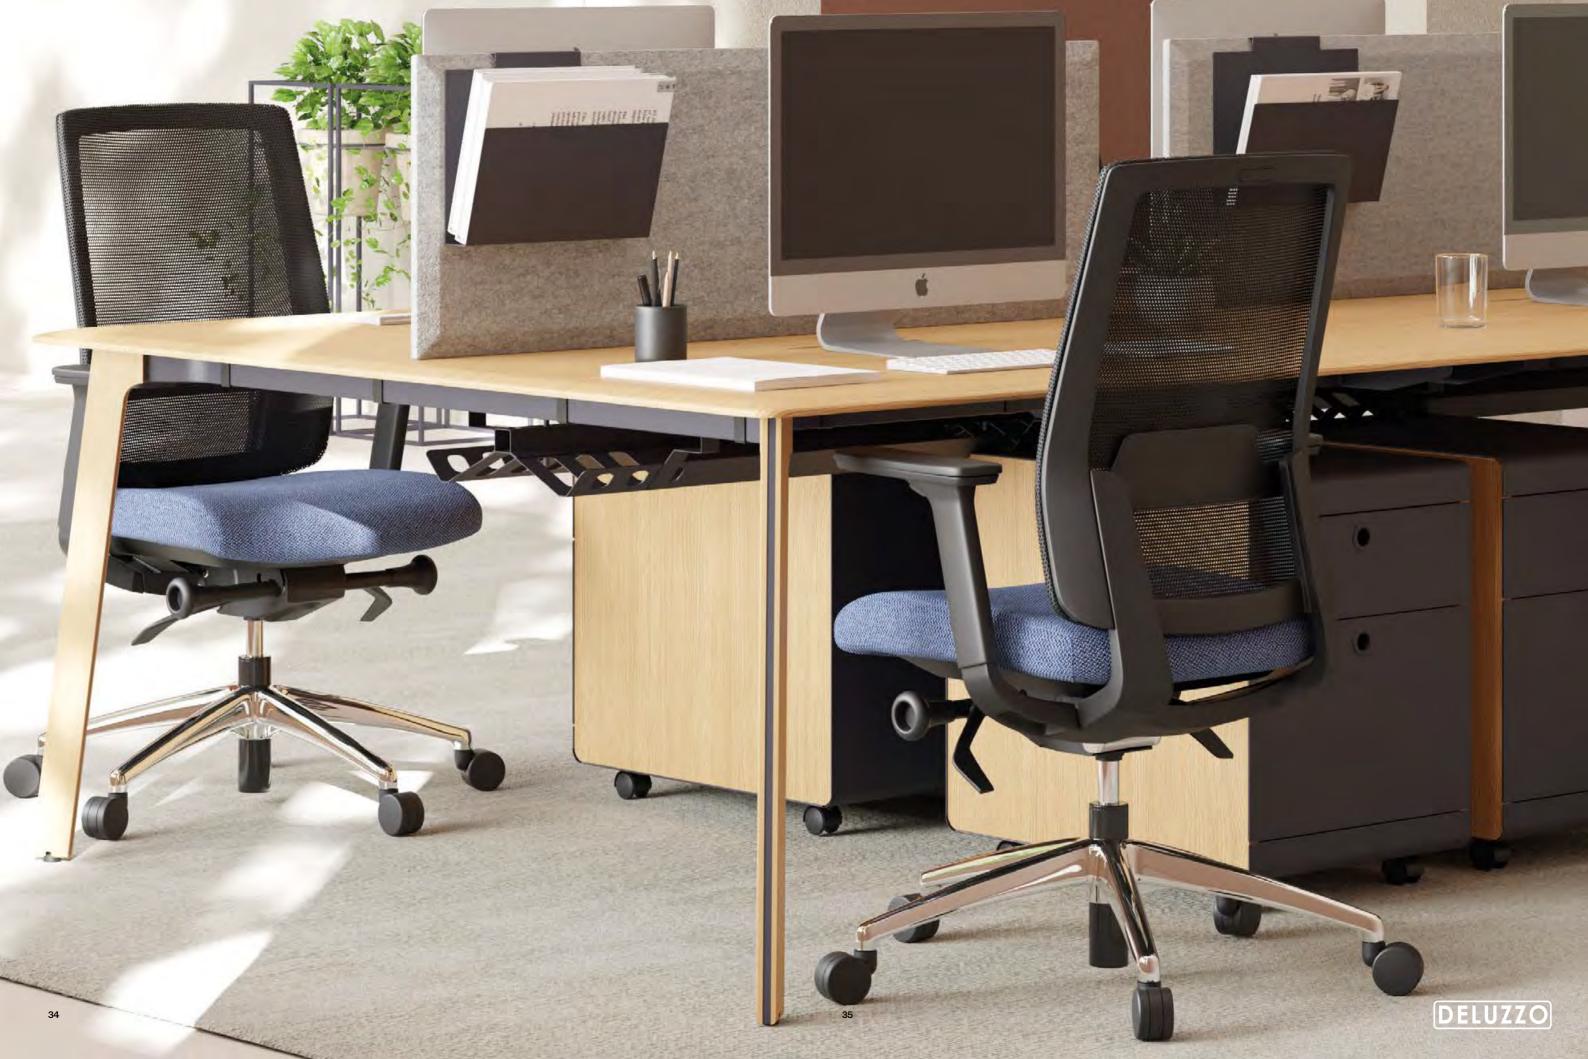

### Operational Desk

Magro operational table series reflects the dynamism of different materials by ringing metal and wood together in a single structure. The wooden coating workmanship applied as a whole to the table top and the table surface stands out as the most striking design detail of Magro. The metal layered leg design, located between two wooden panels, both appeals to the eye with its thinness and saves space in the used area. Single person desks and desk systems for 2,3,4 and 6 person in the series offer a regular desk usage with storage unit attachments such as caisson and shelving.

### Operational Desk

Yoka operational desk series makes a difference with its design and material engineering for contemporary workspaces. The diagonally arranged elliptical legs, which distinguish the Yoka desk as a whole from standard work desks, are offered with metal or wood veneer alternatives applied with a special technique on metal. The table top, which is produced with a curved cut towards the bottom surface, visually displays a thin and light appearance, while guaranteeing durability with its material. The series, which has alternative model and size options ranging from single work desks to 2, 3, 4 and 6 person systems, promises regular and functional usage in work areas with its caisson, shelving and divider panel attachments.