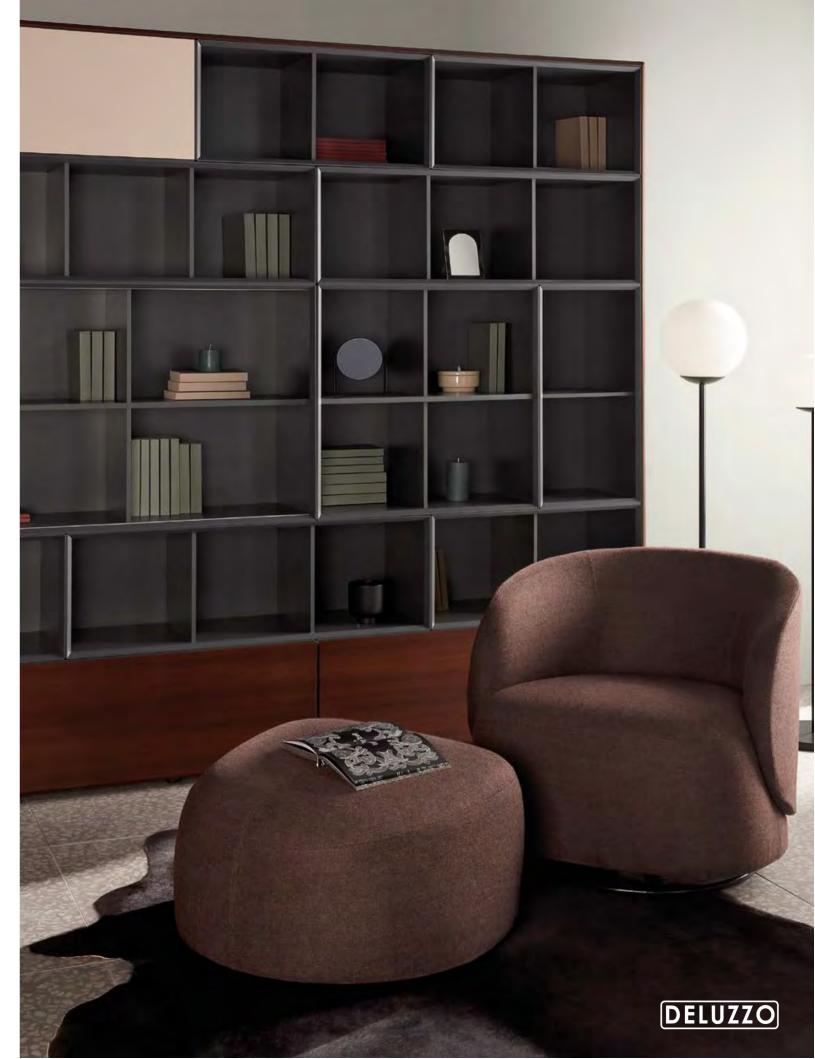

# Toska

Bookshelf

Toska, which can be easily shaped according to the needs of its users with the modular structure and different shelf and storage system, is both a bookcase and a storage unit. The variety of blocks and dimensions provides any kind of open or closed storage space.

Designer: Kadir Cem Tuğcu & Cansu Ata