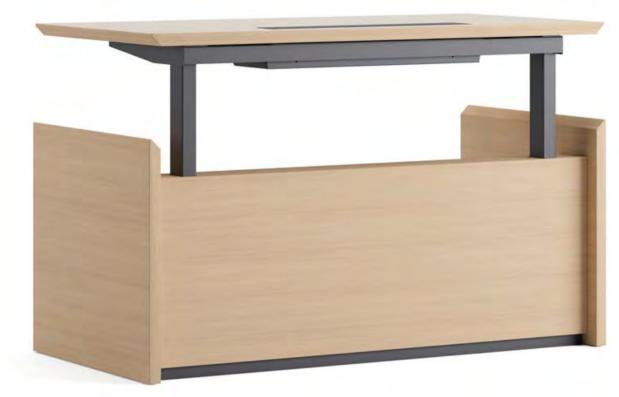

# Nanda

Height Adjustable Table

Designer: Kadir Cem Tuğcu

140

Nanda, which can be raised from 72 cm to 120 cm thanks to its height adjustable leg mechanism, offers a multifunctional table usage for executive and operational uses with its singular table, fixed to a shelving unit or workstation alternatives for two, four or six person. Nanda differs from other height adjustable tables with its drawer and shelving units.

Nanda