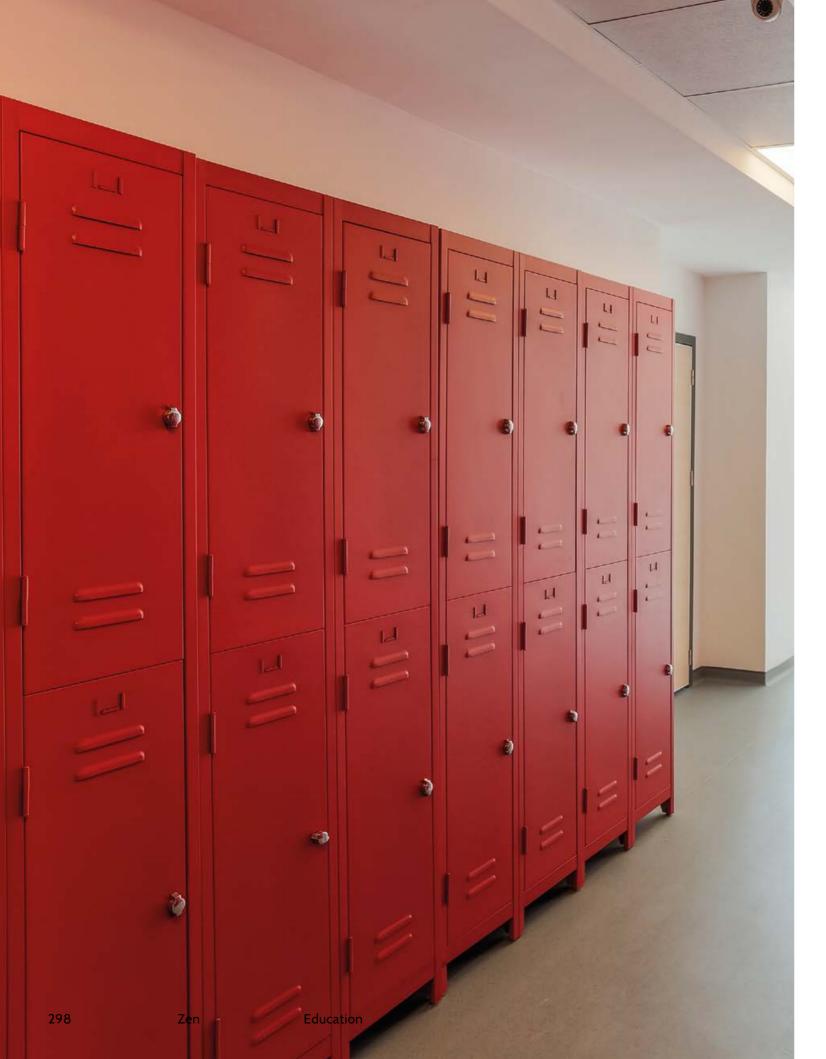

Developed for common areas as a storage unit, Locker provides separate spaces for each individual thanks to its large storage volume and electronic lock system. With 4 or 6 fixed units options, Locker allows numerous combinations with its modular structure.

Locker