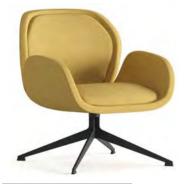

# Moira

Office Chair

Moira task chair series offers a user experience that differs from its similars with its innovative and ergonomic details. Moira presents a special comfort to each user thanks to its mechanism settings such as lumbar support, 4D armrest technology, seat height, seat depth, and gradual back inclination. In addition to the operational task chair, Moira also offers an executive office chair alternative with its headrest model.

**Executive Chair** 

**Operational Chair** 

mechanism.

Office Chair

most ideal use for human ergonomics with its gradual back inclination and seat height adjustments, offers a superior **Calypso** 

Office Chair

# Viola

Meeting Chair

4 Leg Base 4 Leg Base with Castor with Castor

5 Star Base with Castor

 Differing with its simple design and the special details, Moira turns its face to the future and offers its user an innovative and modern office chair experience. Moira provides its users a high level of comfort with its height-adjustable seat structure, armrest adjustment and lumbar support.