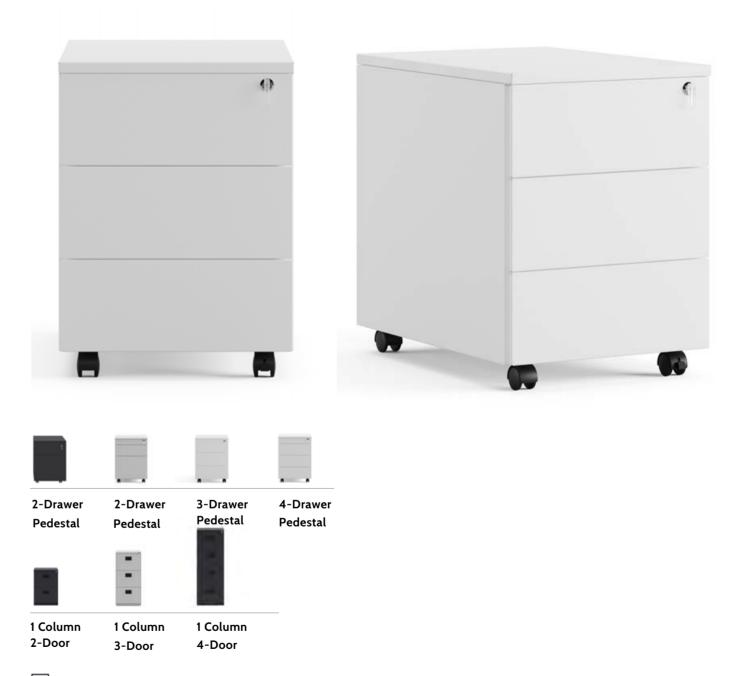

# Cabinets and Pedestals

Zen
Swanky

Work 2024

#### **Steam**

Cabinet and Pedestal

146

As a storage unit adaptable in almost every space with its metal body, different length alternatives and minimal design features, Steam answers the need of storage in the most proper volume and scale. Steam, which can have different color alternatives on its outer surface, can be shaped according to the space requirements.

#### Arcadian

Cabinet and Pedestal

Developed with a simple design interpretation for the need of large storage, Arcadian, consists of melamine material. Arcadian's handled design reaching through the cabinet door enables the doors to be opened from every point. Optionally, a glass cover alternative can also be preferred.

# Scala

#### Cabinet and Pedestal

Taking simplicity into the center of its design, Scala emphasizes minimalism in every detail and consists of only melamine as the material. Coming to the forefront with its large storage volume, Scala brings a modern appearance to the workspaces while responding to the needs with different size alternatives, also draws attention as a suitable option for open offices.

#### Zen

#### Pedestal

Produced from only metal, Zen puts all the minimal and functional features of classical pedestals at the center of its design. Offering a static view with its equal-sized drawer units, Zen takes attention with different color alternatives.

Cabinet ve Pedestal

Zen

# Swanky

Pedestal

# Locker

Cabinet

Cabinet with Shelves

The Swanky caisson family, which brings new solutions to storage problem in open office, common and shared areas in the most ergonomic way, is a complete organizer with different size alternatives, versions with shelves and drawers. While saving space with its Swanky sliding lid structure, it also provides solutions for different storage needs.

Developed for common areas as a storage unit, Locker provides separate spaces for each individual thanks to its large storage volume and electronic lock system. With 4 or 6 fixed units options, Locker allows numerous combinations with its modular structure.

Locker