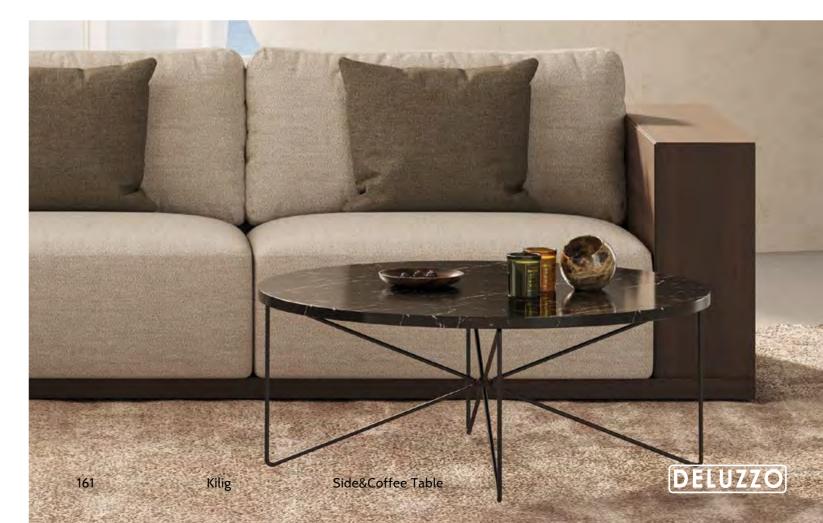

# Kilig Side&Coffee Table

Reflecting a modern design line with its cross-joined metal feet reminding of a butterfly, Kilig diversifies as square, round and rectangular while its round and square formed corner table models offer a functional usage with their optional removable tray.

#### Designer: Kadir Cem Tuğcu

Ellipse

Rectangle