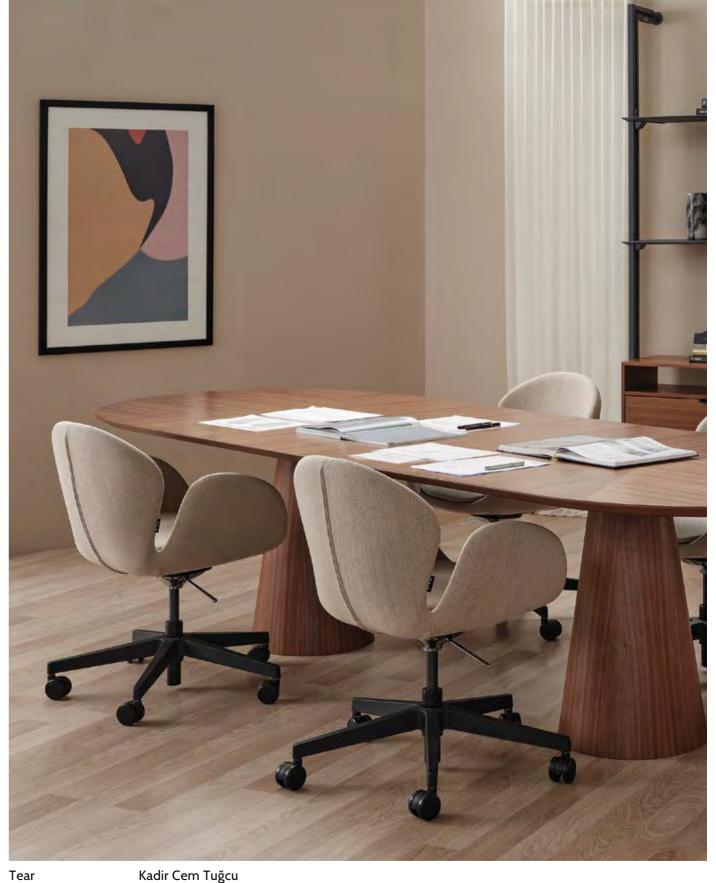

# **Tear**

**Executive Desk** 

Tear executive desk, which became iconic with its conical leg structure, takes executive tables to the next level with its unique design. Tear, which you can use in any style you prefer in executive groups, is for those who are looking for both sport and stylish features in a design. With its ellipse table top, conical leg structure and storage area Tear brings elegance to executive rooms.

### Designer:

Storage Unit Single Desk+ Kadir Cem Tuğcu 68 Tear

Tear

69

**DELUZZO** 

Tear

Kadir Cem Tuğcu

# **Tear**

#### Meeting Table

Ellipse

The conic foot structure and round shaped table top of Tear allows the table to reflect the modern design approach to the working areas with a minimal stance. The layered tabletop structure and lines stand out as fine details that integrate with its plain design.

#### Designer:

Kadir Cem Tuğcu

Tear

Tear

Tear