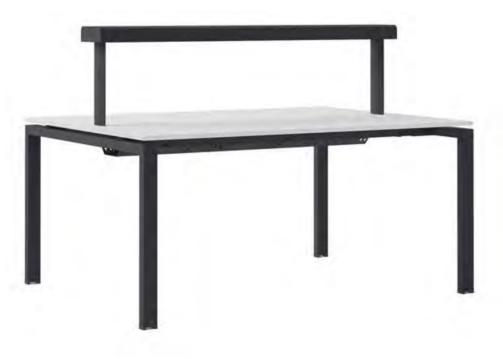

# Height Adjustable Desks

# Nanda

Height Adjustable Table

Designer: Kadir Cem Tuğcu

140

Nanda, which can be raised from 72 cm to 120 cm thanks to its height adjustable leg mechanism, offers a multifunctional table usage for executive and operational uses with its singular table, fixed to a shelving unit or workstation alternatives for two, four or six person. Nanda differs from other height adjustable tables with its drawer and shelving units.

Nanda