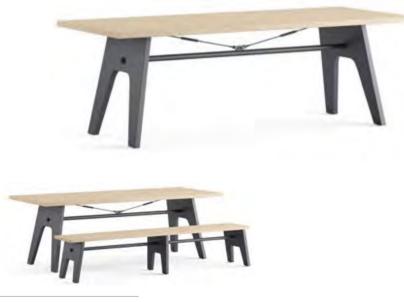

## Core&Rove

Table

Enhanced with a simple and minimal design interpretation, the desk and bench series Core & Row consists of wooden top and seating surface along with a melamine feet. Core & Row series offers an innovative use for common areas by its metal connection tension bars becoming part of the design with their thin view beneath the top and U-formed feet.

#### Designer:

Toine van den Heuvel