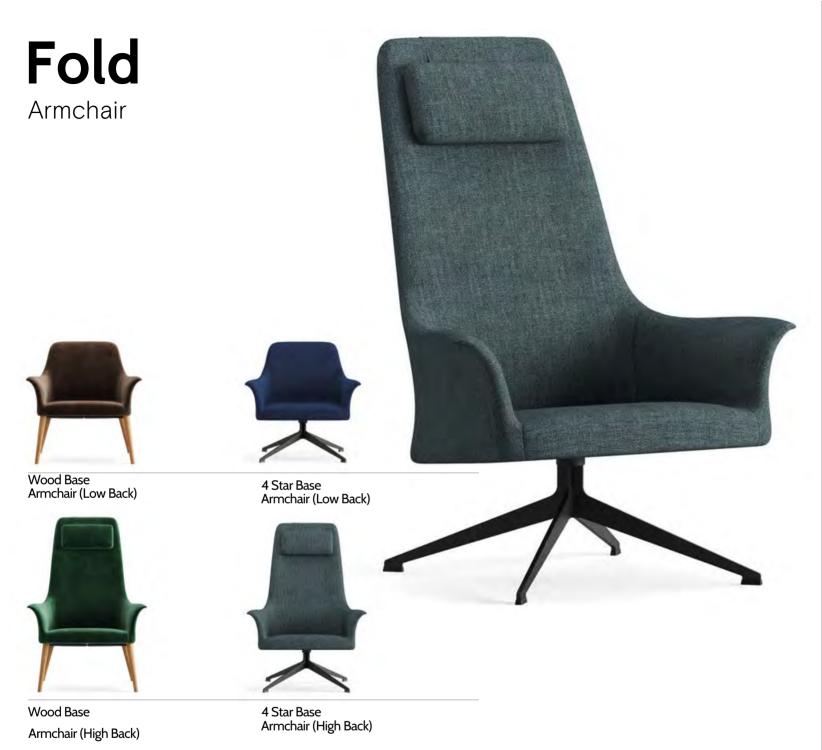

## **Fold**

**Guest-Waiting Chairs** 

Designer: Kadir Cem Tuğcu

Carrying dynamism into the body of its design with its wing-formed armrests, Fold creates a unique look for the space it is used while meeting its users with its waiting or lounge area alternatives.

282 Polar Armchair

Kadir Cem Tuğcu

Fold

Fold, which brings dynamism to the center of its design with its wing-shaped armrests, meets its users in the waiting and lounge areas with its low or high-back alternatives. There are wooden or metal leg alternatives in the Fold series, which have a unique appearance in the place where it is used.

Fold

285

Kadir Cem Tuğcu

Fold