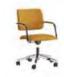

# Office Chairs

Work 2024

# Moira

Office Chair

Moira task chair series offers a user experience that differs from its similars with its innovative and ergonomic details. Moira presents a special comfort to each user thanks to its mechanism settings such as lumbar support, 4D armrest technology, seat height, seat depth, and gradual back inclination. In addition to the operational task chair, Moira also offers an executive office chair alternative with its headrest model.

**Executive Chair** 

**Operational Chair** 

mechanism.

Office Chair

most ideal use for human ergonomics with its gradual back inclination and seat height adjustments, offers a superior **Calypso** 

Office Chair

# Viola

Meeting Chair

4 Leg Base 4 Leg Base with Castor with Castor

5 Star Base with Castor

 Differing with its simple design and the special details, Moira turns its face to the future and offers its user an innovative and modern office chair experience. Moira provides its users a high level of comfort with its height-adjustable seat structure, armrest adjustment and lumbar support.

5 Star Base with Castor

While Viola draws attention with its characteristic form, also gives the most appropriate answer for its area with its solutions for different needs. While the foldable and stackable model saves space, the alternative model with writing table is mostly preferred in education areas.