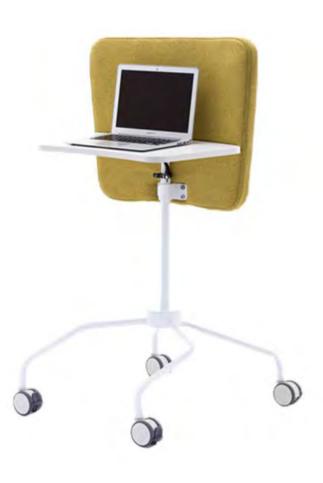

to work areas. While it can be used in harmony with the same legged table model it also provides the opportunity to move easily with its wheeled feet.

#### Designer:

Kadir Cem Tuğcu



**DELUZZO** 

Education

#### **Smart**

Lectern

A Smart lectern offers its users a choice of materials with its veneer and laminate options,it also provides an extra storage space with the shelf structure below.





## Lera

School Cabinet

Lera can be used as a double or a single locker, with optional cabinet door types that can be changed on demand and electronic lock system.





## Lectern

Lectern

Lectern, which is a portable system for educators and speakers thanks to its structure that can rise up to 113 cm, can be easily moved with its wheeled legs.

#### Designer:

Erdem Akan & Boğaç Şimşir



## Zen

Bunk

Zen bunk and single bed system has a simple appearance with its metal foot structure and fine linear lines on the sides.



Education

**DELUZZO** 

296 Smart Education Lectern Education 297 Lera Education Zen



## Zen

School Cabinet

Designed with inspiration from the timeless aesthetics of iconic metal cabinets, Zen can be divided into single, double, triple or quadruple compartments in a single unit.

Many Zen units can be combined and multiplied, as well as finding solutions to storage needs in double or triple units.





Single Column
1-door
2-door



Single Column
3-door
Single Column
4-door





# Kayla



Underlining a plain appearance with the plastic shell form, Kayla is diversified in different colors. The sled foot and the writing board on the arm provides Ka