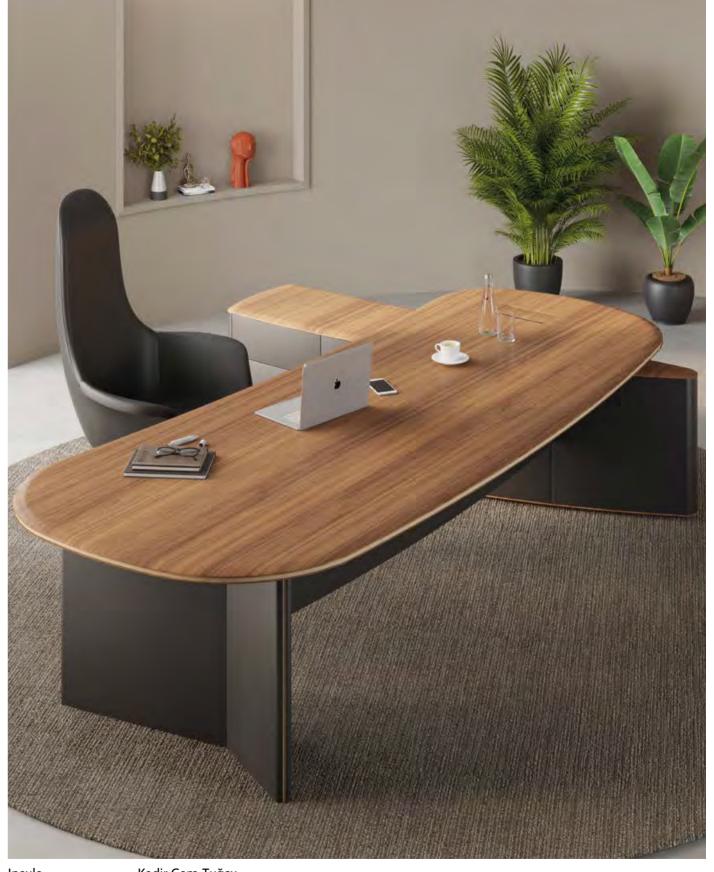

# Insula

Single Desk+ Pedestal

Designer: Kadir Cem Tuğcu

Single Pedestal

Desk+

Insula executive series reflects a unique harmony with the combination of different forms and material selections. While the natural wood veneer top draws attention with its multilayered material structure and oval lines, its triangular leg transforms Insula into an extraordinary design. Insula also brings an elegant solution to the storage need with its shelving attachment made of natural wood and lacquered body.

Insula

Kadir Cem Tuğcu

Insula

88