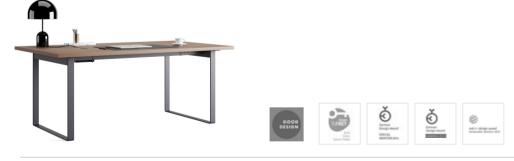

# Magro

### Operational Desk

Magro operational table series reflects the dynamism of different materials by ringing metal and wood together in a single structure. The wooden coating workmanship applied as a whole to the table top and the table surface stands out as the most striking design detail of Magro. The metal layered leg design, located between two wooden panels, both appeals to the eye with its thinness and saves space in the used area. Single person desks and desk systems for 2,3,4 and 6 person in the series offer a regular desk usage with storage unit attachments such as caisson and shelving.

#### Designer:

32

Kadir Cem Tuğcu

Magro

33

Kadir Cem Tuğcu

Magro