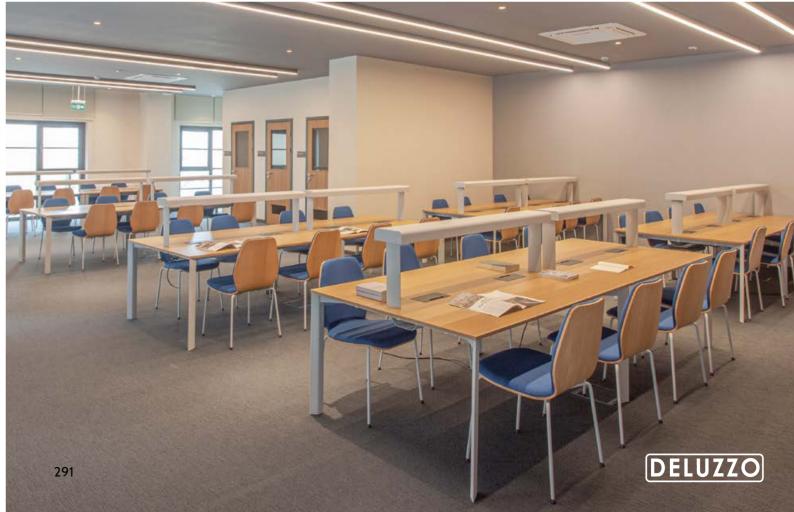

ompleting each other with their side views,is a simple and functional desk system used in schools and lecture halls. It has a plain appearance with its metal legs and top table.



#### Designer:

Kadir Cem Tuğcu



## Luta

School Desk

Luta represents an environmentally conscious design approach with minimum material usage, it is distinguished from its peers with its thin table top and triangular shaped leg structure specially developed for the table. Luta offers a unique aesthetic appearance from every angle thanks to its leg form, and a simple and functional use with its light system.



## **Domino**

School Desk



Domino desk series meets the needs of workspaces with minimal details. Unlike the types in operational desks, it has an illuminated system that makes it easier to use.





## **Erwin**

School Desk



Erwin school desk series, which have singular and double alternatives offers a modern usage for education areas with its curved table top, private basket for each user and thin metal legs. Erwin's tabletop can be laminate or melamine while its legs can be varied of epoxy colors.

#### Designer:

Kadir Cem Tuğcu



#### Werner

School Desk



Developed for individual or twoseaters with two different length alternatives, Werner school desk series combines table and desk functions in a single structure with its seating module. Werner desk's table top, which can be laminate or melamine, is available in white, gray and anthracite colors. The legs, the basket and the front panel under the table are made of metal.



## **Arik**

School Desk



Combined with a table