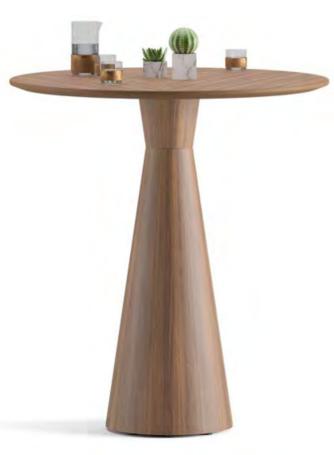

# **Tear**

Bar Table

Tear bar table, which is distinguished from its counterparts with its conical leg structure and offered with two different table size alternatives, 80 and 100 cm, can be used in cafes and restaurants. Tear table, which is diversified with different veneer alternatives such as Milled American Oak and Milled American Walnut, offers an elegant and innovative look to the space.