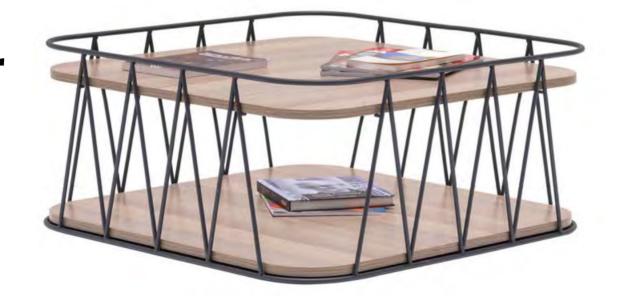

### SIDE & COFFEE TABLES

Squadro

Corner

Frame

Vim

Tambour

Stone Age

Alpas

# Side& Coffee lables

Tear Stone

Age Tube

1962

Squadro

Alpas

Andante

Aqua