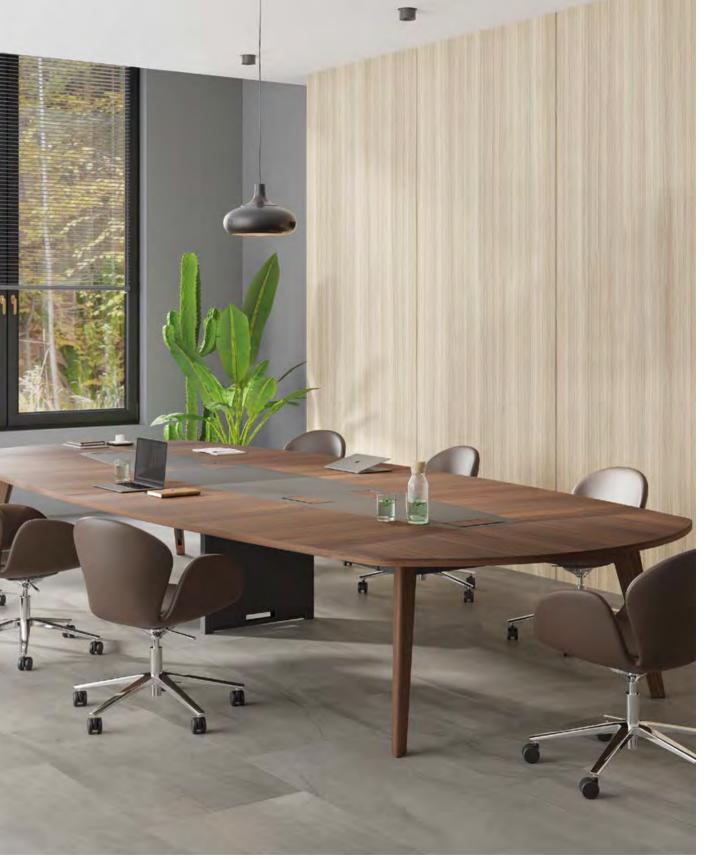

e



120

#### Designer:

Kadir Cem Tuğcu

Meiro meeting table, which has a simple structure with stylish details, comes to the fore in offices with its angled leg structure and unique design. Meiro meeting table offers different sizes for users who are looking for an elegant, simple and useful meeting table.



Meiro

Kadir Cem Tuğcu





# Mikado

#### Meeting Table



The table models developed for the meeting areas of the Mikado series consist of square, rectangular and circle table alternatives with different dimensions. The table-top, which can be natural wood veneer or laminate, is accompanied by solid veneer legs. In all table models, there are padded cable slots that provide regular use. The cables can be placed in the channels on the table legs.



**Designer:** Kadir Cem Tuğcu



Mikado

125

Kadir Cem Tuğcu

Mikado



Round





# Seminar Desks

Work 2024

# **Gavina**

#### Seminar Desk



Gavina seminar table stands out as a series that can be easily articulated with a special piece, making it easy to create the most ideal space arrangement for crowded sessions. Gavina series, which can be stacked with its folding table feature and specially designed form, can be stored in a separate area after use, and it provides mobile use thanks to the brake mechanism on its leg.



Foldable Single Desk



Step 1

130





Step 2

Step 3

#### **Designer:** Kadir Cem Tuğcu



Gavina

Kadir Cem Tuğcu

Gavina







# Height Adjustable Desks

# **Fuji** Height Adjustable Desk





Designer: Kadir Cem Tuğcu



With a table top made of laminate or melamine material and a metal