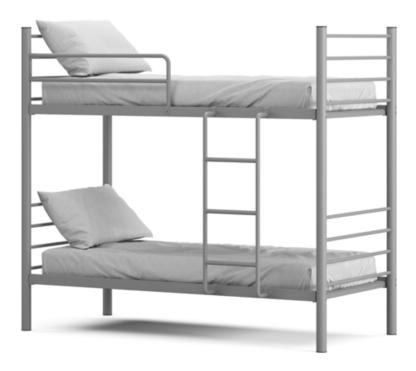

## Zen

Bunk

Zen bunk and single bed system has a simple appearance with its metal foot structure and fine linear lines on the sides.

Education

**DELUZZO** 

296 Smart Education Lectern Education 297 Lera Education Zen