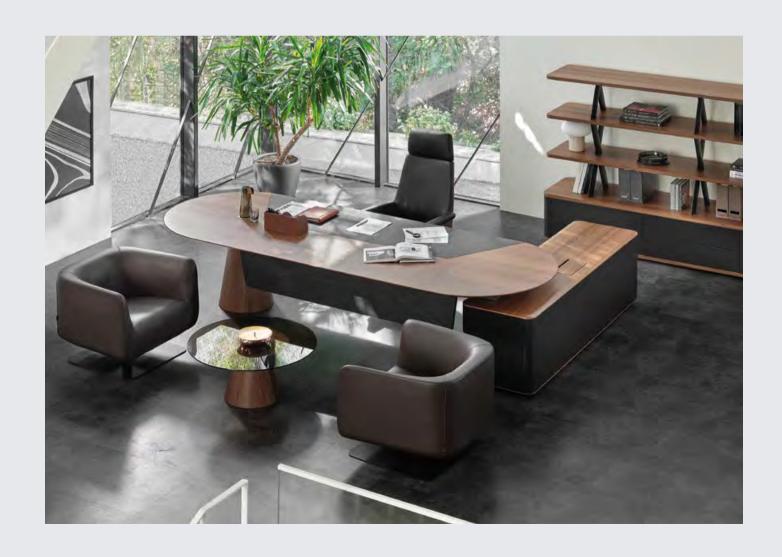

### Marmore

**Executive Desk** 

Single Desk+ Storage Unit

Single Desk+ Pedestal

76

Claudio Bellini

Marmore, which is a unique executive desk with its material structure and characteristic design, brings the Italian aesthetic to the executive rooms. While the wooden surface of Marmore underlines a stylish design approach, it combines a minimal layout with advanced engineering and with its sloped leg starting from the shelf unit on one side and extending all the way to the ground on the other.

Marmore

77

Claudio Bellini

Marmore