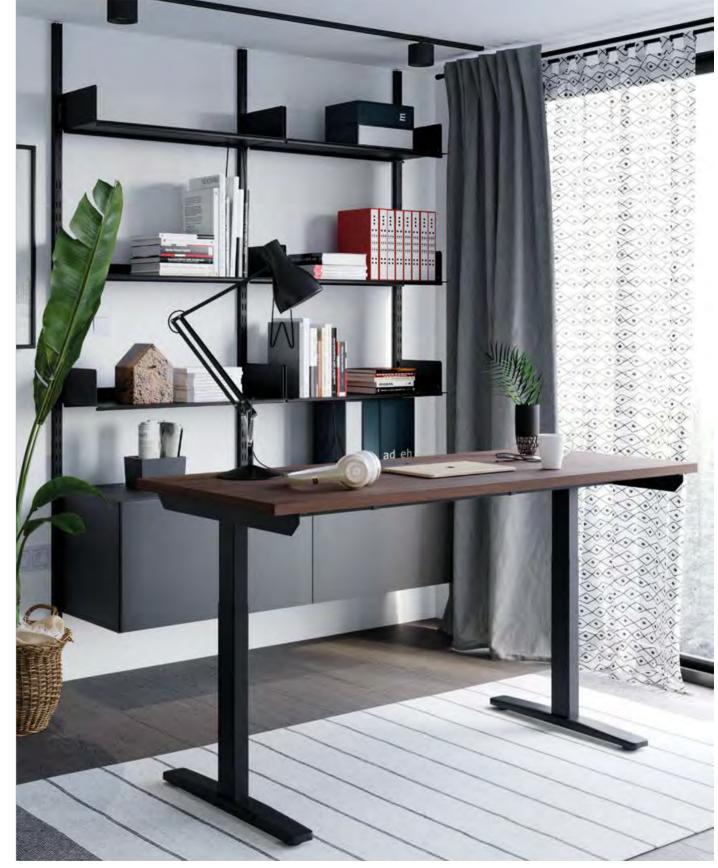

# **Fuji** Height Adjustable Desk

Designer: Kadir Cem Tuğcu

With a table top made of laminate or melamine material and a metal base that can be raised from 72 cm to 120 cm, Fuji offers functional and practical solutions for operational as well as executive usage with its single leg fixed version standing on a shelving unit in one side.

Fuji Kadir Cem Tuğcu

Fuji

# Nanda

Height Adjustable Table

Designer: Kadir Cem Tuğcu

140

Nanda, which can be raised from 72 cm to 120 cm thanks to its height adjustable leg mechanism, offers a multifunctional table usage for executive and operational uses with its singular table, fixed to a shelving unit or workstation alternatives for two, four or six person. Nanda differs from other height adjustable tables with its drawer and shelving units.

Nanda