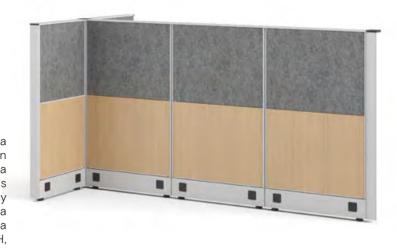

### **PANEL SYSTEMS**

Karma

Deflex

Big Binder

**ACCESSORIES** 

**Tower Box** 

Frame

Armor

Nock

Fjord

Sintio

Cable Box

**Hanging Pedestal** Grid Harmonic

Shield

**Alveare** 

Fjord