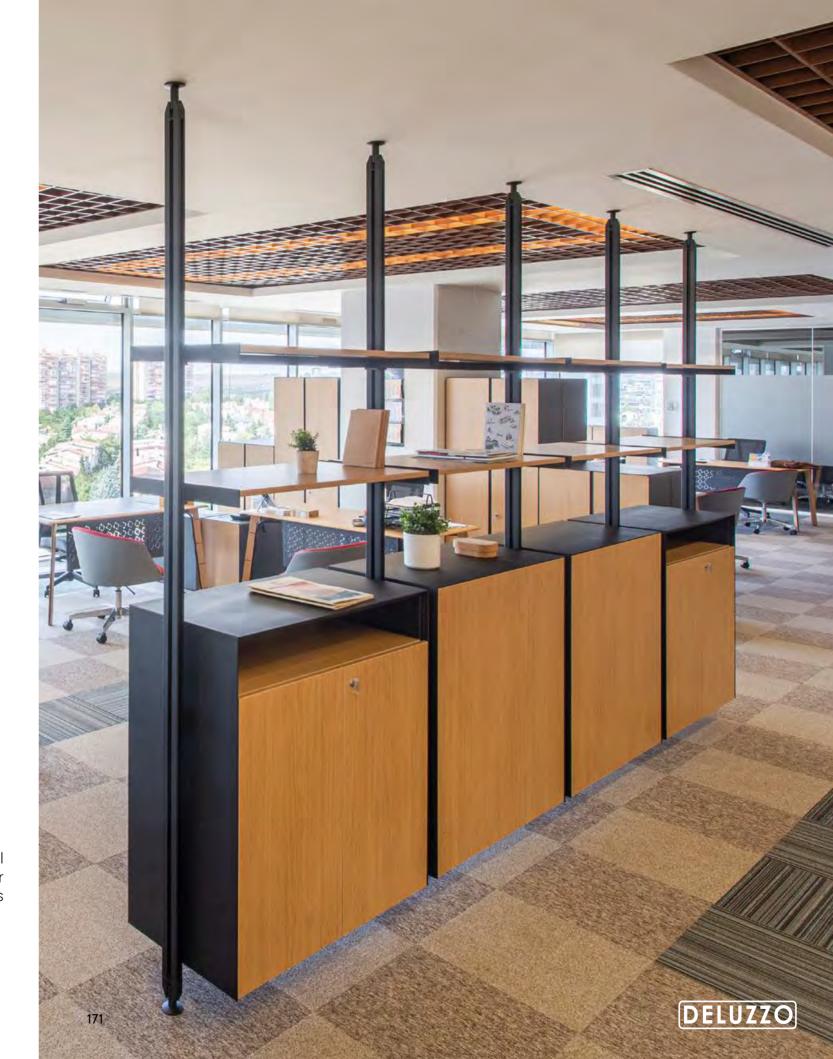

### Operational Desk

Magro operational table series reflects the dynamism of different materials by ringing metal and wood together in a single structure. The wooden coating workmanship applied as a whole to the table top and the table surface stands out as the most striking design detail of Magro. The metal layered leg design, located between two wooden panels, both appeals to the eye with its thinness and saves space in the used area. Single person desks and desk systems for 2,3,4 and 6 person in the series offer a regular desk usage with storage unit attachments such as caisson and shelving.

#### Designer:

32

Kadir Cem Tuğcu

Magro

33

Kadir Cem Tuğcu

Magro