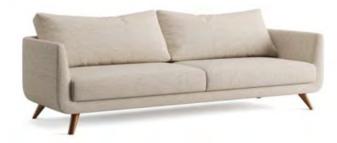

imple appearance Brisa sofa bed offers a multi-purpose use with its thin metal leg and armrest structure, is perfect for those who prefers an elegant yet practical design in office areas. Cordelia offers a comfortable experience to its users with its large seating font.

Cordelia



1-Seat Sofa 2-Seat Sofa

261





handle.



Sofa



3-Seat Sofa 2-Seat Sofa

Sofa

3-Seat Sofa

DELUZZO

## Dark

Sofa

Designer: Kadir Cem Tuğcu



Dark, contrary to its modest appearance, offers a distinctive style as an elegant seating series, with its delicately crafted design setup and material structure. Providing a unique feeling of comfort with the depth of the seat and the softness of its inner filling, Dark is preferred in work areas with its modern style.

# Mirage

Sofa

Designer: Kadir Cem Tuğcu





At first glance, Mirage brings its user a sensation of comfort and makes your dreams come true. With its high arm structure, it offers its users a two way reclining, both backwards and sidewards, while its angled legs simultaneously underline an innovative look with the use of wood and metal.















1-Seat Sofa 2-Seat Sofa

3-Seat Sofa

1-Seat Sofa 2-Seat Sofa

3-Seat Sofa



## Josei

Sofa

#### Designer:

Kadir Cem Tuğcu





Standing out with its angled leg structure and simple design, Josei has double and triple seating options. With its simple appearance and minimalist design, Josei adds a sophisticated liveliness to offices.



2-Seat Sofa

3-Seat Sofa

## **Thin**

Sofa

#### Designer:

Kadir Cem Tuğcu





Thin sofa, which developed for waiting areas, stands out as an i