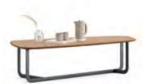

#### Operational Desk

Luta operational desk series represents an environmentally friendly production approach with minimum material usage. With its thin table top and triangular leg structure that offers a unique aesthetic appearance from every angle, Luta offers a minimal and functional usage that is free from excess details. Luta can be positioned in many places from operational work areas to open offices, from home-offices to executive units, thanks to the single-person desks and 2-, 3-, 4-, and 6-fold desk systems in the series. It is possible to create a more organized and functional working environment with multi-purpose storage add-ons such as caisson and shelving.

#### Luta

Table

Luta desk system is representing an environmentally-conscious

interpretation of design with minimum material; thin top and triangle formed leg structure developed exclusively for the desk make the design particular. The triangular formed legs provide a unique view when looked from various angles. To support the needs of work environment, Luta offers pedestal and storage units for functional usage.