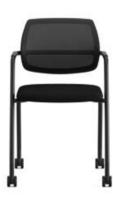

## Polar

**Guest-Waiting Chairs** 

#### Designer: Balutto Associati

Polar, which displays a stylish appearance with its curved font, presents comfort and elegance to waiting areas with its aesthetic design. It offers a comfortable seating experience to its users with a choice of leg made of different materials and a polyurethane body.

**Wood Base** (Low Back)

**Wood Base** 

(High Back)

4 Leg Base

(Low Back)

4 Leg Base (High Back)

Sled Base (High Back)

Sled Base

(Low Back)

4 Star Base (High Back)

4 Star Base

(Low Back)