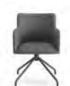

# Moira

Office Chair

Moira task chair series offers a user experience that differs from its similars with its innovative and ergonomic details. Moira presents a special comfort to each user thanks to its mechanism settings such as lumbar support, 4D armrest technology, seat height, seat depth, and gradual back inclination. In addition to the operational task chair, Moira also offers an executive office chair alternative with its headrest model.

**Executive Chair** 

**Operational Chair** 

mechanism.

Office Chair

most ideal use for human ergonomics with its gradual back inclination and seat height adjustments, offers a superior **Calypso** 

Office Chair

# Viola

Meeting Chair

4 Leg Base 4 Leg Base with Castor with Castor

5 Star Base with Castor

 Differing with its simple design and the special details, Moira turns its face to the future and offers its user an innovative and modern office chair experience. Moira provides its users a high level of comfort with its height-adjustable seat structure, armrest adjustment and lumbar support.