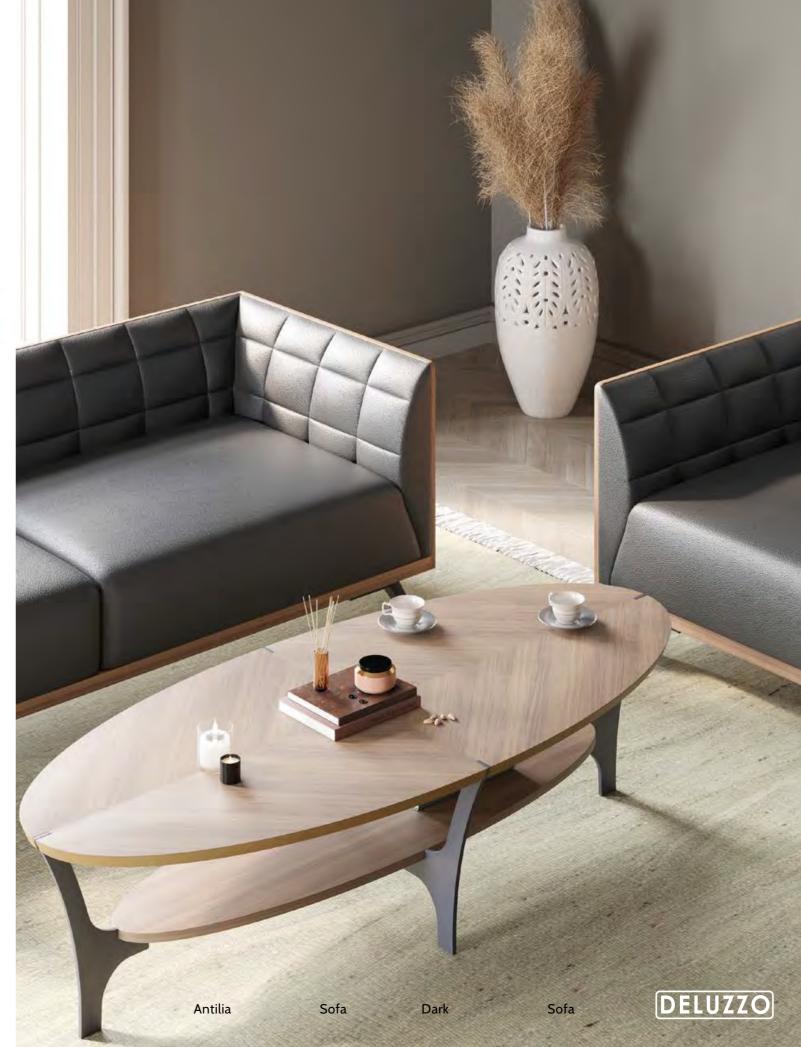

## Dark

Sofa

Designer: Kadir Cem Tuğcu

Dark, contrary to its modest appearance, offers a distinctive style as an elegant seating series, with its delicately crafted design setup and material structure. Providing a unique feeling of comfort with the depth of the seat and the softness of its inner filling, Dark is preferred in work areas with its modern style.