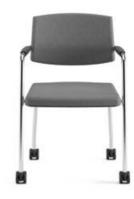

# Carna

Meeting Chair

Designer: Kadir Cem Tuğcu

Carna, with its minimal design and comfortable usage, is diversified with its low or high back alternatives and stands out with its ergonomic structure. The version with high back can be evaluated in the executive rooms thanks to its headrest and it brings a high level of aesthetic approach.

5 Star Base with Castor