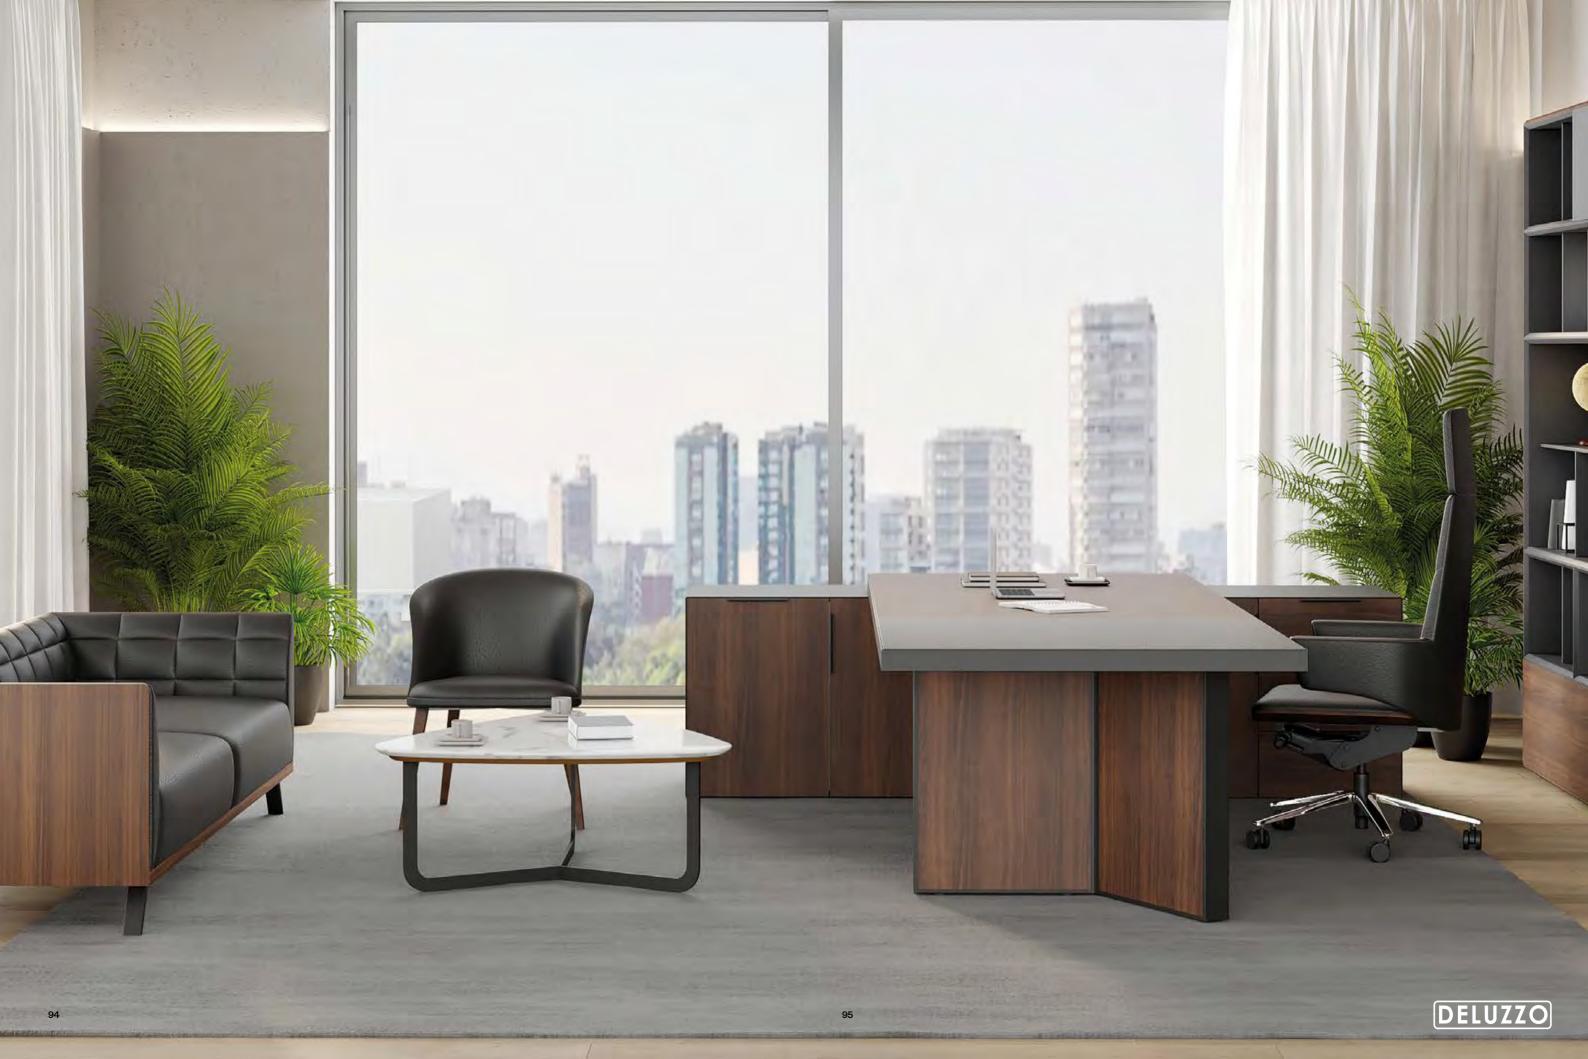

### Operational Desk

Magro operational table series reflects the dynamism of different materials by ringing metal and wood together in a single structure. The wooden coating workmanship applied as a whole to the table top and the table surface stands out as the most striking design detail of Magro. The metal layered leg design, located between two wooden panels, both appeals to the eye with its thinness and saves space in the used area. Single person desks and desk systems for 2,3,4 and 6 person in the series offer a regular desk usage with storage unit attachments such as caisson and shelving.

#### Designer:

32

Kadir Cem Tuğcu

Magro

33

Kadir Cem Tuğcu

Magro