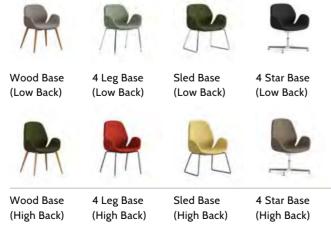

#### Designer: Balutto Associati

Polar, which displays a stylish appearance with its curved font, presents comfort and elegance to waiting areas with its aesthetic design. It offers a comfortable seating experience to its users with a choice of leg made of different materials and a polyurethane body.

**Wood Base** (Low Back)

**Wood Base** 

(High Back)

4 Leg Base

(Low Back)

4 Leg Base (High Back)

Sled Base (High Back)

Sled Base

(Low Back)

4 Star Base (High Back)

4 Star Base

(Low Back)

## Polar C

**Guest-Waiting Chairs** 

#### Designer: Kadir Cem Tuğcu

Polar C stands out as a series that comes to life from minimal form and contains various alternatives with the use of materials. Polar C, which has three different shell types as all plywood, upholstered and outer surface plywood-inner surface upholstered, offers simplicity and comfort together in its curved structure compatible with human ergonomics. With its alternative leg types and minimal identity, Polar C easily adapts to spaces with different dynamism.

4 Leg Base 4 Leg Base

Sled Base