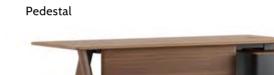

#### **Executive Desk**

Pedestal

Single Desk

Single Desk+

Single Desk+ Storage Uniit

72

Meliades executive desk, which offers an extraordinary appearance with its A-shaped leg design, that is fixed to each other with a natural wood veneer strip detail between two wooden panels and a special technique, provides a wide range of motion to its user thanks to this form of the leg. The front panel added to the table, which is presented with a shelf attachment on one side, increases the comfort of usage while supporting the stylish appearance of the table. A leather covering alternative is also offered for the tabletop and caisson surface, especially for the Meliades series.