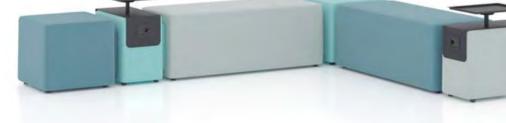

its armrest design.



Klan Studio



## Hunt

Chair



Hunt, which provides a comfortable use with its metal angled foot structure, mesh back and cushioned session font, also draws modern view with the single and double usage versions.



#### Designer:

Klan Studio

## Hunt

Sofa



Hunt, which provides a comfortable use with its metal angled foot structure, mesh back and cushioned session font, also draws modern view with the single and double usage versions.



#### Designer:

Klan Studio





# Common Spaces



Trapeze

Acrobat

**Tambour** 

Lobut

Follow Me

Scroll

Doris

Hull

Aura

Terra

Envelope

Mag

Alveare

**Fjord** 

Karma

Nuova

999

Erika

Magnolia

Meraki

Polar

Pulman





Cabina



**Nobis** 

Piega

Envelope

Alveare

Karma

loin

Work 2024

# **Trapeze**











#### Designer:

Ece Yalım Design Studio

## **Acrobat**

Pouf



The Acrobat series that takes its inspritation from carnivals, allows to create extraordinary spaces by feeding on the traditional forms and colors and consists of different lengths and foot types. In the series, where the sitting cushions do not change, the feet can be separated into two different foot designs; four-legged and round-









#### Designer:

Ece Yalım Design Studio

## **Tambour**

Pouf



One of the most dynamic members of the Carnival family, Tambour is a pouf series that draws attention with its diagonal metal skeleton and geometric forms varying round or square. Consisting of wheeled or fixed, various feet alternatives preferably, Tambour creates movement into the interior by being used with different