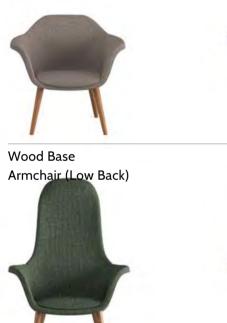

# Hull

#### Armchair

Armchair (Low Back)

Pouf

Armchair

4 Star Base Armchair

3

5 Star Base with castor Armchair

Designer:

Burak Koçak

Hull, which offers a feeling of softness and comfort with its curved back structure and flowing appearance, offers an ergonomic and comfortable seating experience thanks to the design that forms the seat body and the back design that surrounds the user. In the Hull series, which has two different model alternatives with or without a headrest, there are also fixed feet and rocking mechanism options.

Hull

Burak Koçak

Hull