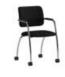

# Guest-Waiting Chairs

Premier

Magnolia

Calypso

Likha

Polar

Polar C

Moira

## **Premier**

**Guest-Waiting Chairs** 

#### Designer:

Cappelletti Architetti

Premier, which is an elegant example of Italian design, offers a comfortable seat use thanks to its seat depth, while giving a unique appearance to the place where it is used with its seat body and wooden or metal legs that allow interior and exterior surfaces of different fabric and leather upholstery. Premier stands out as a special design with both an elegant stance and comfort as a waiting area and a visitor seat.

Wood Base

220

4 Leg Base Sled Base

Spider Base