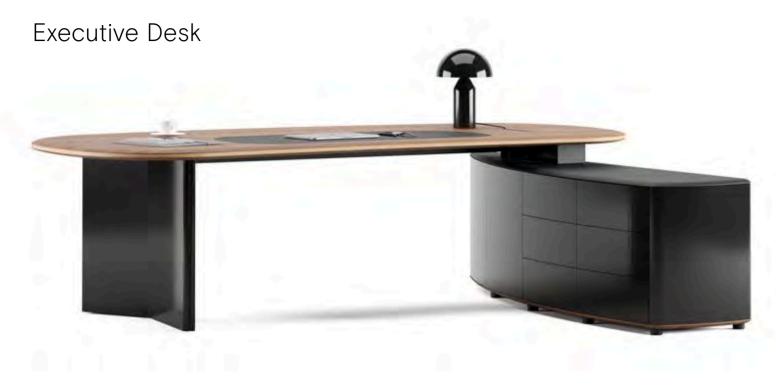

### **EXECUTIVE DESKS**

Magro

Yoka

So

Flores

Flux

Tear

Meliades

# Flux

#### **Executive Desk**

With its Y-shaped inclined leg structure and cylindrical intermediate panel table top, the Flux executive table stands out with its fine details and distinguishes it from other tables. A timeless design with today's details that will add elegance to the executive rooms in the area where it is used.