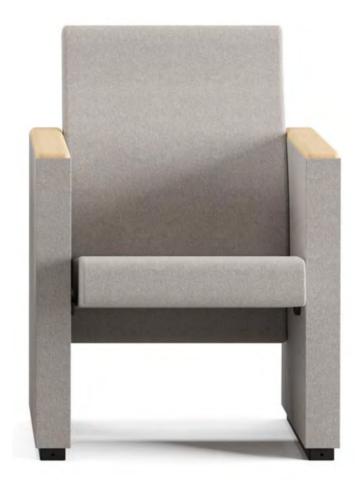

## **Premier**

**Guest-Waiting Chairs** 

#### Designer:

Cappelletti Architetti

Premier, which is an elegant example of Italian design, offers a comfortable seat use thanks to its seat depth, while giving a unique appearance to the place where it is used with its seat body and wooden or metal legs that allow interior and exterior surfaces of different fabric and leather upholstery. Premier stands out as a special design with both an elegant stance and comfort as a waiting area and a visitor seat.

Wood Base

220

4 Leg Base Sled Base

Spider Base