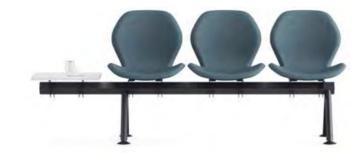

# Guest-Waiting Chairs

Premier

Magnolia

Calypso

Likha

Polar

Polar C

Moira

## Polar

**Guest-Waiting Chairs** 

#### Designer: Balutto Associati

Polar, which displays a stylish appearance with its curved font, presents comfort and elegance to waiting areas with its aesthetic design. It offers a comfortable seating experience to its users with a choice of leg made of different materials and a polyurethane body.

**Wood Base** (Low Back)

**Wood Base** 

(High Back)

4 Leg Base

(Low Back)

4 Leg Base (High Back)

Sled Base (High Back)

Sled Base

(Low Back)

4 Star Base (High Back)

4 Star Base

(Low Back)