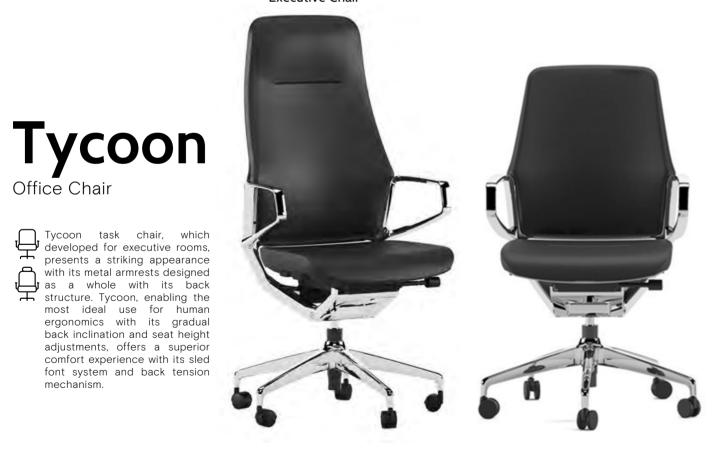

# Moira

Office Chair

Moira task chair series offers a user experience that differs from its similars with its innovative and ergonomic details. Moira presents a special comfort to each user thanks to its mechanism settings such as lumbar support, 4D armrest technology, seat height, seat depth, and gradual back inclination. In addition to the operational task chair, Moira also offers an executive office chair alternative with its headrest model.

**Executive Chair** 

**Operational Chair** 

mechanism.

Office Chair

most ideal use for human ergonomics with its gradual back inclination and seat height adjustments, offers a superior **Calypso** 

Office Chair