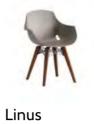

## Linus

**Guest-Waiting Chairs** 

## Dias

**Guest-Waiting Chairs** 

Offering a comfortable use thanks to its geometric and fully-fitting back design, Nora responds to the needs of the space with different leg alternatives.

Linus becomes an indispensable part of common areas with its Scandinavian style structure and elegant appearance. Developed to be suitable for outdoor use, Linus offers a comfortable experience thanks to its armrest design.