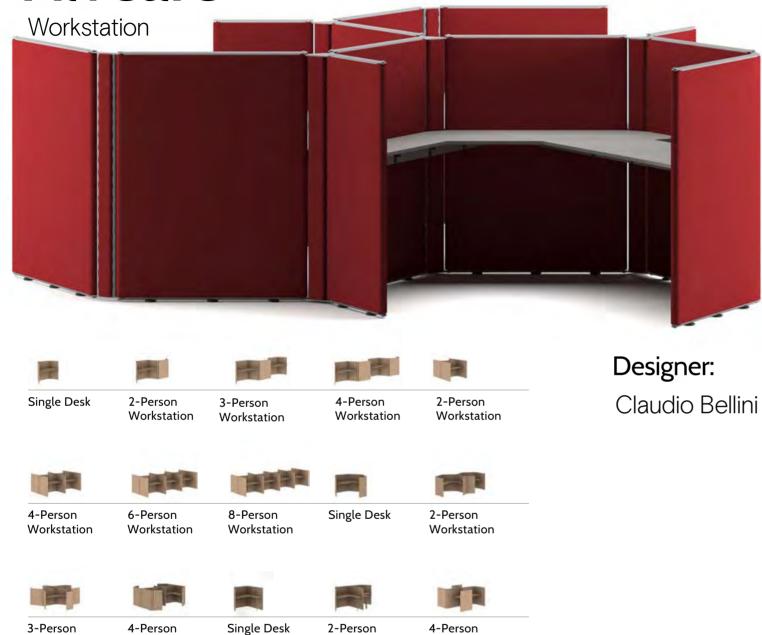

### **PANEL SYSTEMS**

Karma

Deflex

Big Binder

**ACCESSORIES** 

**Tower Box** 

Frame

Armor

Nock

Fjord

Sintio

Cable Box

**Hanging Pedestal** Grid Harmonic

Shield

**Alveare** 

Fjord