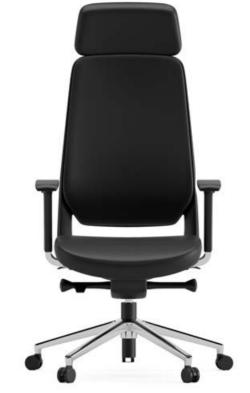

# Moira

Office Chair

Moira task chair series offers a user experience that differs from its similars with its innovative and ergonomic details. Moira presents a special comfort to each user thanks to its mechanism settings such as lumbar support, 4D armrest technology, seat height, seat depth, and gradual back inclination. In addition to the operational task chair, Moira also offers an executive office chair alternative with its headrest model.

**Executive Chair** 

**Operational Chair** 

mechanism.

Office Chair

most ideal use for human ergonomics with its gradual back inclination and seat height adjustments, offers a superior **Calypso** 

Office Chair