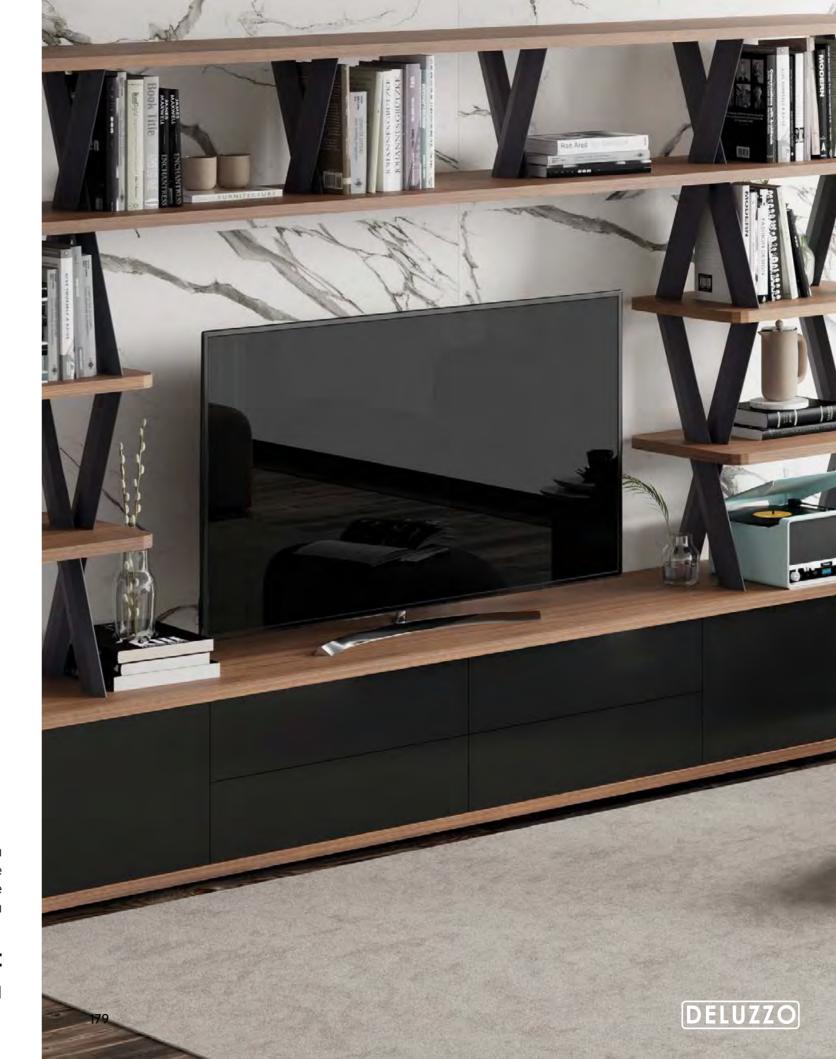

#### **BOOKSHELVES AND SIDEBOARDS**

Polka

Field

Toska

Eclipse

Meliades

Lin

Odin

Libro

Flux

Meliades

Sanzio

Arrow

Andante

Frame

Meiro

# Toska

Bookshelf

Toska, which can be easily shaped according to the needs of its users with the modular structure and different shelf and storage system, is both a bookcase and a storage unit. The variety of blocks and dimensions provides any kind of open or closed storage space.

#### Eclipse Bookshelf

Natural wood coated shelf surfaces and carrier pipe profiles developed using a special technique make Eclipse the savior of the place where it is used. Eclipse, which draws attention with its durability and stylish design, also serves as a storage with the drawers in the lowest compartment as well as a bookcase.