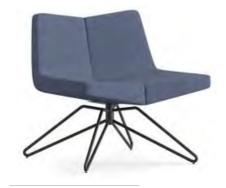

## Polar C

**Guest-Waiting Chairs** 

#### Designer: Kadir Cem Tuğcu

Polar C stands out as a series that comes to life from minimal form and contains various alternatives with the use of materials. Polar C, which has three different shell types as all plywood, upholstered and outer surface plywood-inner surface upholstered, offers simplicity and comfort together in its curved structure compatible with human ergonomics. With its alternative leg types and minimal identity, Polar C easily adapts to spaces with different dynamism.

4 Leg Base 4 Leg Base

Sled Base