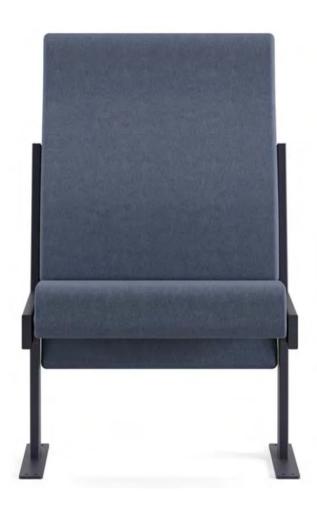

## Polar

**Guest-Waiting Chairs** 

#### Designer: Balutto Associati

Polar, which displays a stylish appearance with its curved font, presents comfort and elegance to waiting areas with its aesthetic design. It offers a comfortable seating experience to its users with a choice of leg made of different materials and a polyurethane body.

**Wood Base** (Low Back)

**Wood Base** 

(High Back)

4 Leg Base

(Low Back)

4 Leg Base (High Back)

Sled Base (High Back)

Sled Base

(Low Back)

4 Star Base (High Back)

4 Star Base

(Low Back)