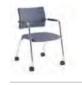

#### **GUEST-WAITING CHAIRS**

Premier

Magnolia

Calypso

Likha

Linus

Dias

Polar

#### Designer: Balutto Associati

Polar, which displays a stylish appearance with its curved font, presents comfort and elegance to waiting areas with its aesthetic design. It offers a comfortable seating experience to its users with a choice of leg made of different materials and a polyurethane body.

**Wood Base** (Low Back)

**Wood Base** 

(High Back)

4 Leg Base

(Low Back)

4 Leg Base (High Back)

Sled Base (High Back)

Sled Base

(Low Back)

4 Star Base (High Back)

4 Star Base

(Low Back)