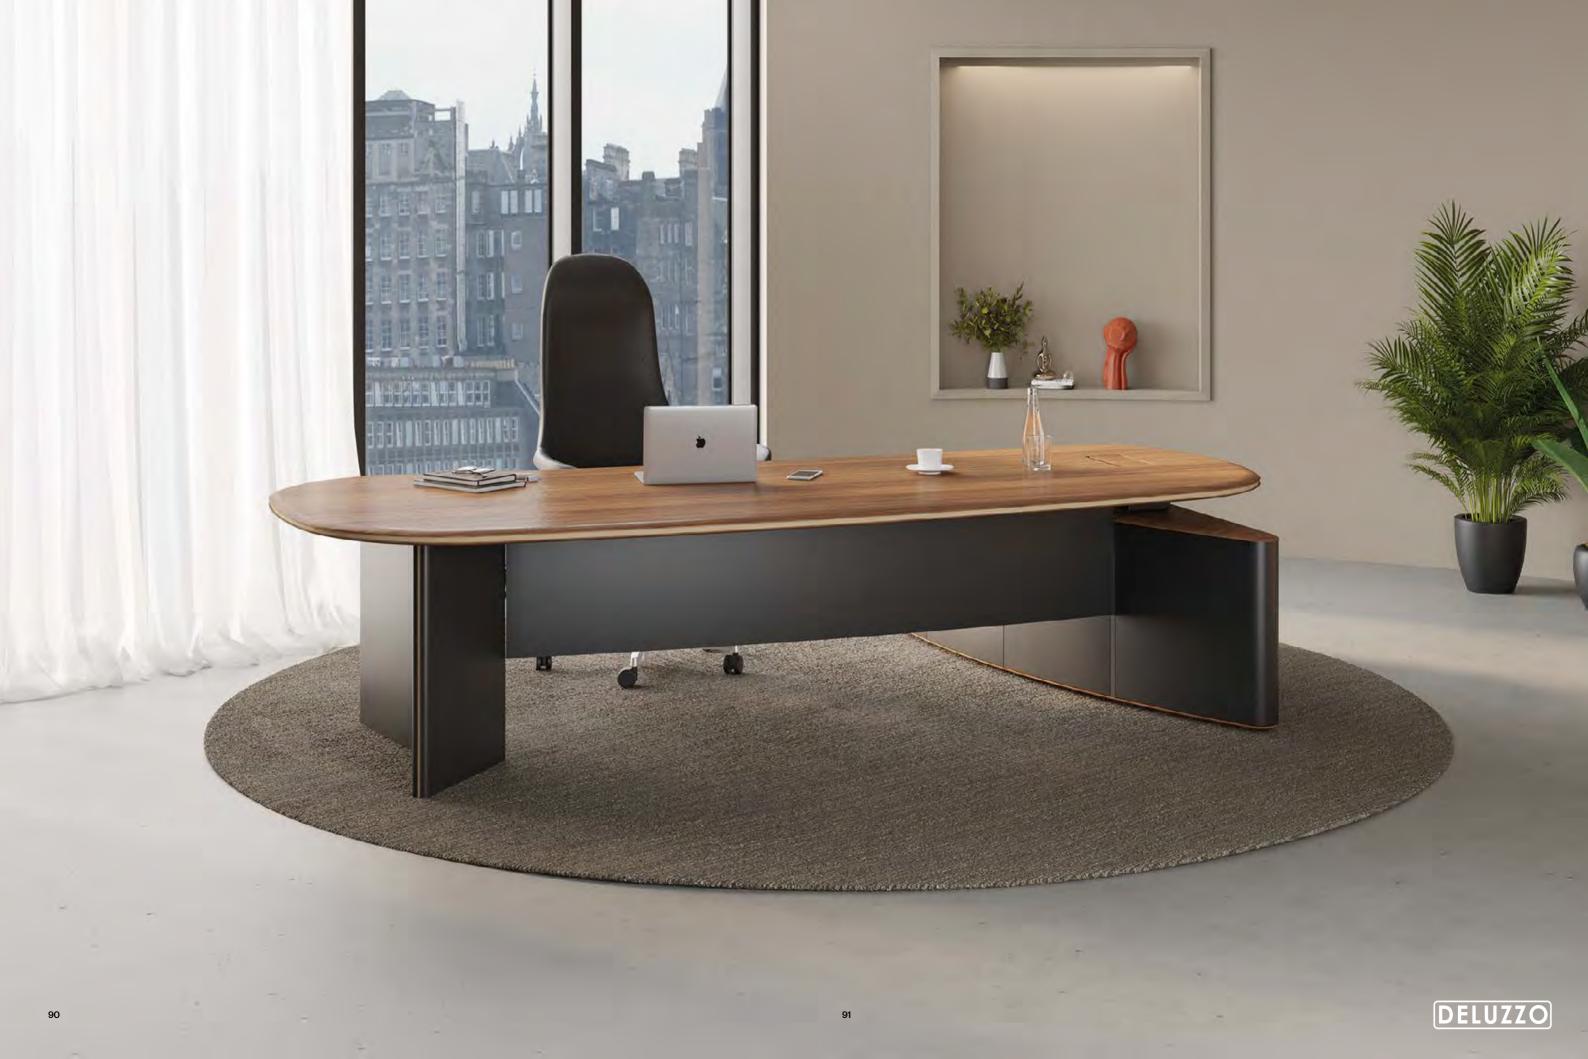

### **EXECUTIVE DESKS**

Magro

Yoka

So

Flores

Flux

Tear

Meliades

# Flux

#### **Executive Desk**

With its Y-shaped inclined leg structure and cylindrical intermediate panel table top, the Flux executive table stands out with its fine details and distinguishes it from other tables. A timeless design with today's details that will add elegance to the executive rooms in the area where it is used.