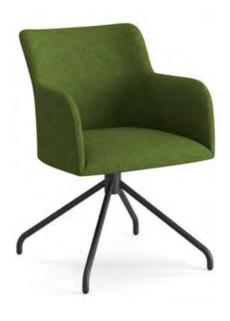

to its armrest design.

Sled Base



Dias chair, will turn the sitting experience into a total comfort experience with its curvilinear back and minimal design. With different leg types it can be used according to the style of the office areas easily.



230



Sled Base 4 Leg Base





Sled Base



4 Leg Base



4 Leg Base **Wood Base** 

Dias





Nora



231

Linus

**DELUZZO** 

Nocture

## Kubas

**Guest-Waiting Chairs** 



**Guest-Waiting Chairs** 

## **Valls**

**Guest-Waiting Chairs** 







Cubic guest-waiting chair offers an ergonomic sitting experience by grasping the back with its geometric design and the space in the backrest structure also brings a modern usage to meeting chairs with different leg options and backrest material combinations.





Wood Base Spider Base







Designed with considering flexibility and ergonomic conditions, Valls brings a dynamic approach to meeting chairs with its elegant inclined and curvilinear backrest and armrest design.









**DELUZZO** 











Carmen Delphi Assos

# Conference Chairs

Work

2024

## Carmen

Conference Chair







#### Designer:

Kadir Cem Tuğcu

Carmen, with its foldable seating font and writing table hidden in the armrest, offers a functional use for the seminar and conference rooms. All surfaces of the seat, which consists of a monolithic piece with legs and armrests descending to the ground in a triangular form, are produced as upholstered. The table in the armrest rotates around its own axis and has the ideal comfort for working with a laptop or notebook.



# **Delphi**Conference Chair

###