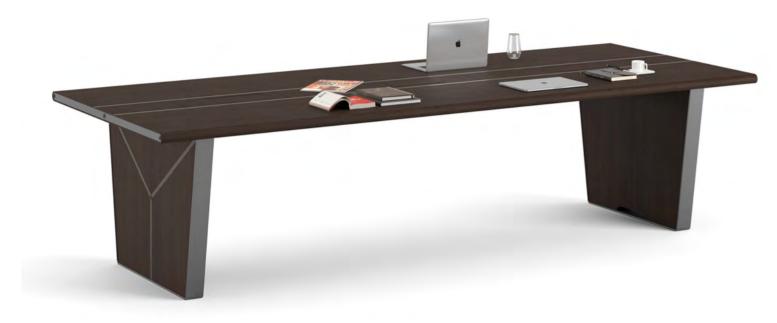

# Flux

#### **Executive Desk**

With its Y-shaped inclined leg structure and cylindrical intermediate panel table top, the Flux executive table stands out with its fine details and distinguishes it from other tables. A timeless design with today's details that will add elegance to the executive rooms in the area where it is used.

Single Desk

Single Desk+ Storage Unit

### Designer:

Kadir Cem Tuğcu

Flux

65

Kadir Cem Tuğcu

Flux