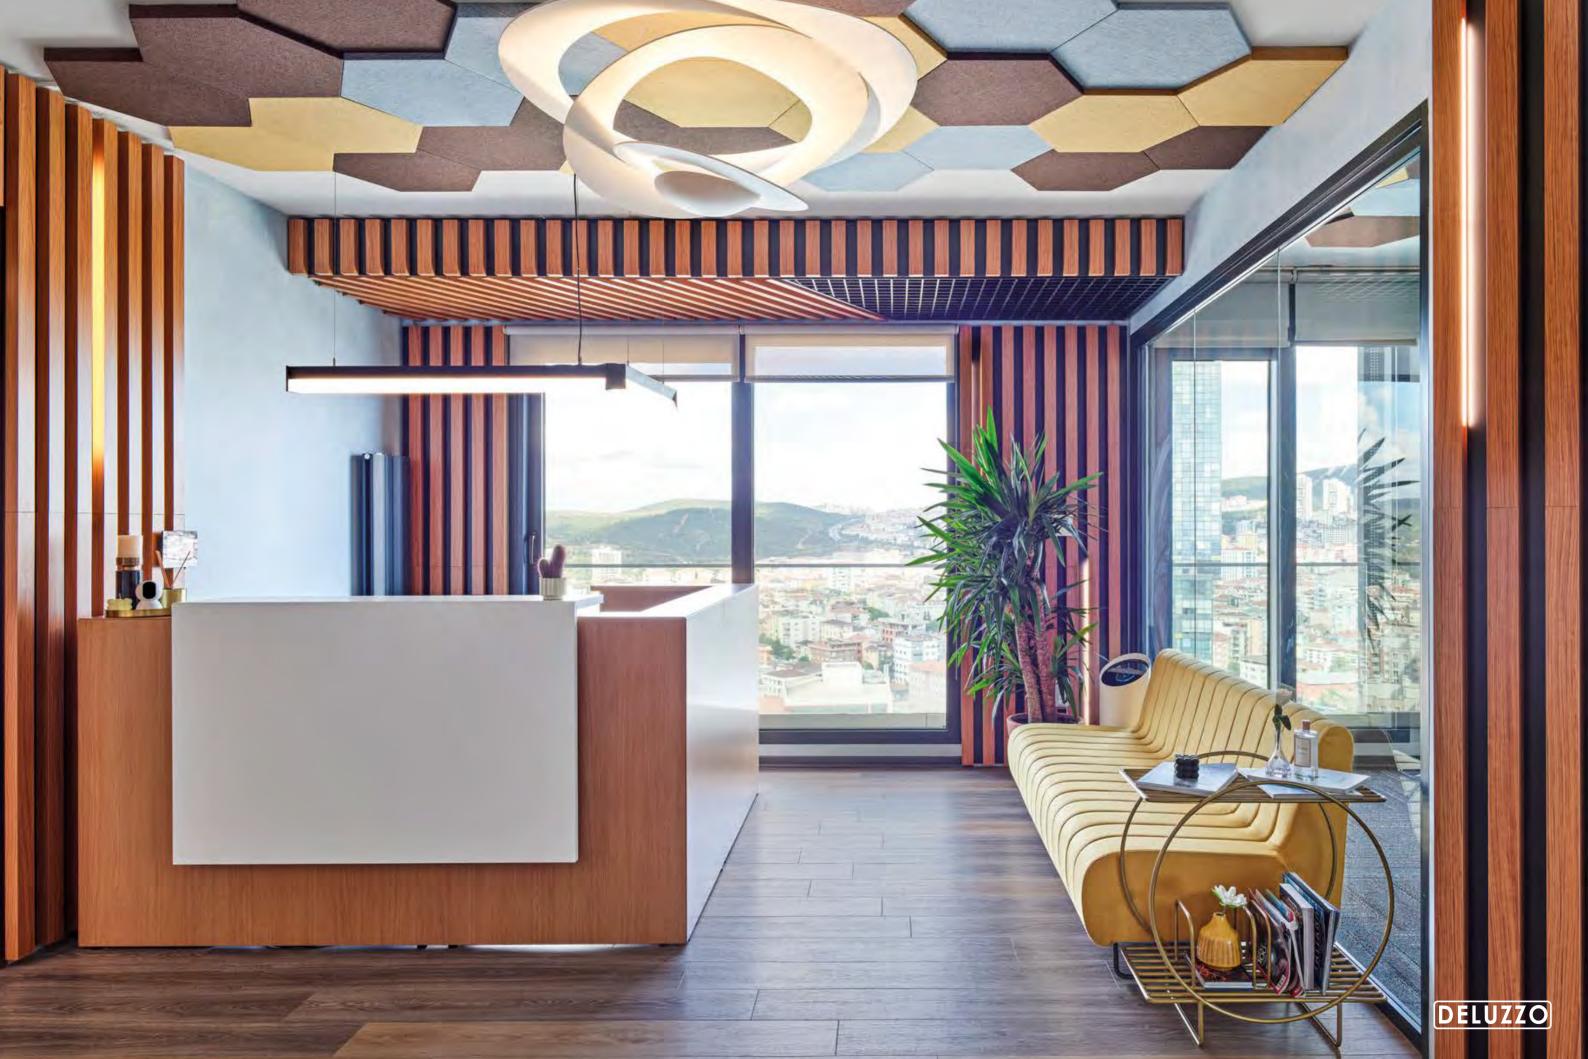

s Fjord series, meets with its users in several areas with different functions as a welcome desk, table, workstation and TV unit. Fjord's table top can be preferred as laminate coating and panels as laminate, fabric or acid etching.



## Nuova

#### Reception Desk



Nuova is a modern reception desk developed with different lengths and sizes and linear, U and F formed alternatives. Nuova's body and the front panel can be melamin coated, natural wooden covered or lacquered and this brings a multilayered and dynamic appearance to the desk. Thanks to its metal cable tray, Nuova organizes the cable traffic and creates a clean appearance.

Karma



#### Designer:

344

Claudio Bellini



Rectangular

#### Designer:

Claudio Bellini



**DELUZZO** 

Alveare Common Space Fjord Common Space 345



## **Erika**

Waiting Chair

ДДД

Erika, which consists of a plastic font placed on the crossshaped metal foot form, can be used by 2 to 5 user, also offers a functional usage with the option of a coffee table that can be added in between.



Designer:

Ersa Studio

## Meraki

Waiting Chair

444

With its curved plastic seating font and diagonal metal leg structure, Meraki can be used in a single row from 2-to-5 usage, and has a functional use and appearance with the coffee table option that can be added to the desired combination.



Designer:

Balutto Associati

# Magnolia

Waiting Chair

Magnolia, designed by Balutto Associati, brings a new perspective to the row form with its armrest model. Magnolia, which consists of a plastic font placed on the cross-shaped metal foot form, can be