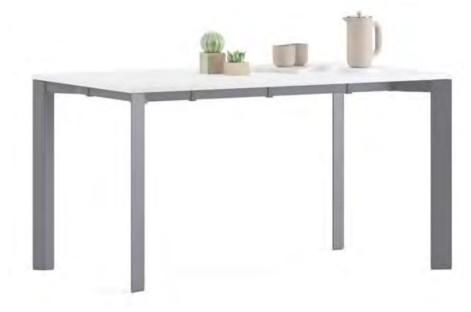

### Operational Desk

Magro operational table series reflects the dynamism of different materials by ringing metal and wood together in a single structure. The wooden coating workmanship applied as a whole to the table top and the table surface stands out as the most striking design detail of Magro. The metal layered leg design, located between two wooden panels, both appeals to the eye with its thinness and saves space in the used area. Single person desks and desk systems for 2,3,4 and 6 person in the series offer a regular desk usage with storage unit attachments such as caisson and shelving.

#### Designer:

32

Kadir Cem Tuğcu

Magro

33

Kadir Cem Tuğcu

Magro