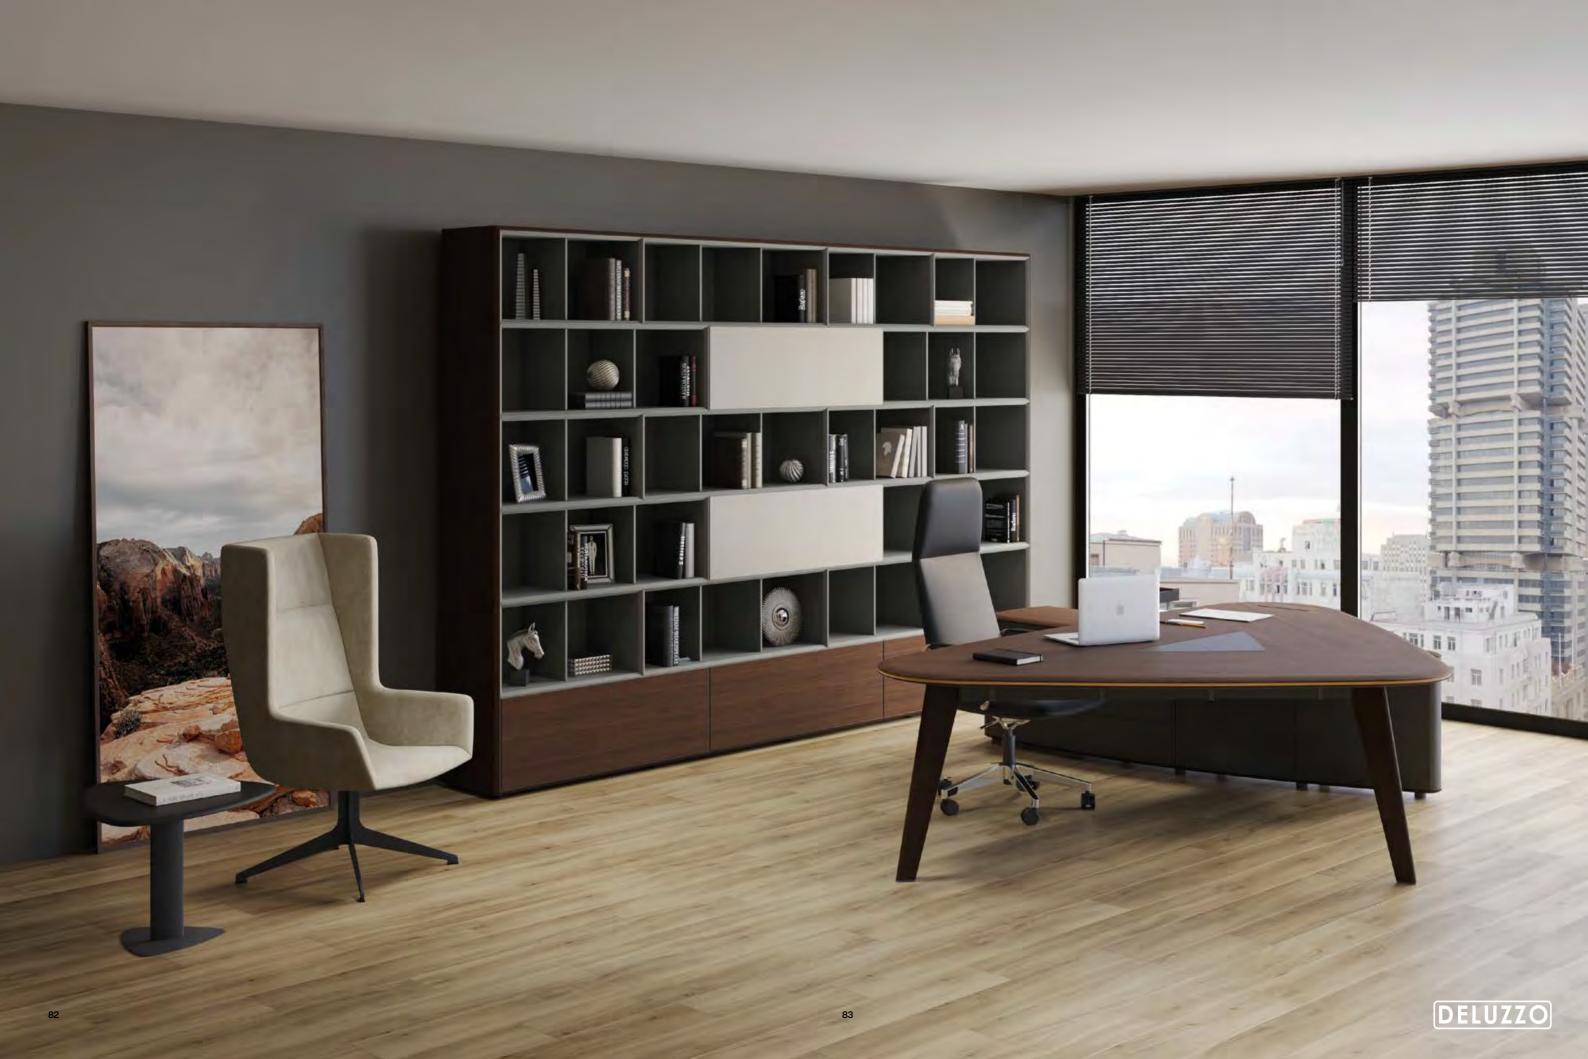

### Operational Desk

Magro operational table series reflects the dynamism of different materials by ringing metal and wood together in a single structure. The wooden coating workmanship applied as a whole to the table top and the table surface stands out as the most striking design detail of Magro. The metal layered leg design, located between two wooden panels, both appeals to the eye with its thinness and saves space in the used area. Single person desks and desk systems for 2,3,4 and 6 person in the series offer a regular desk usage with storage unit attachments such as caisson and shelving.

#### Designer:

32

Kadir Cem Tuğcu

Magro

33

Kadir Cem Tuğcu

Magro