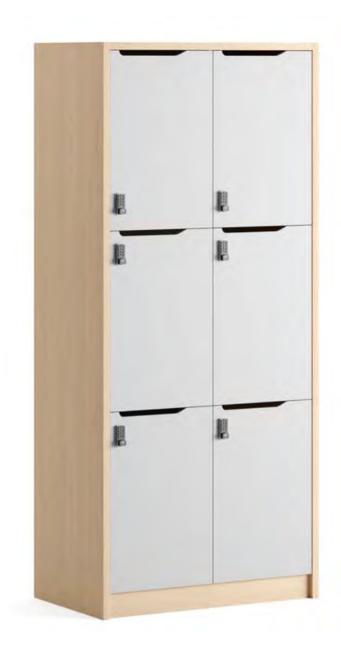

Developed for common areas as a storage unit, Locker provides separate spaces for each individual thanks to its large storage volume and electronic lock system. With 4 or 6 fixed units options, Locker allows numerous combinations with its modular structure.

Locker