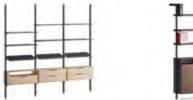

#### Designer:

164

Ece Yalım Design Studio

**DELUZZO** 

Polka
Field
Toska
Eclipse
Meliades
Lin Odin
Libro

Work 2024

In addition to the natural wood veneer drawer unit and the shelves that can be included in the desired number, the aluminum profiles that give Polka a remarkable appearance can be evaluated by fixing them to the floor and ceiling in front of the wall or in the middle area.

> Designer: Kadir Cem Tuğcu

Field, which consists of metal shelves that can be attached angled or horizontally with special fasteners on aluminum profiles fixed from the floor to the ceiling, integrates with the interior and becomes a natural part of the building. Additionally cabinets, drawer units as well as shelves can be added to the system.