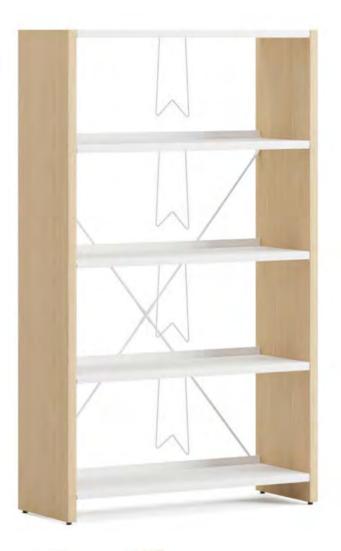

#### Libro

Bookshelf

4-Double Sided Column 6-Shelf

The shelf intervals of Libro, whose side panels are made of melamine and whose shelves are made of metal, can be determined by the user. The cross braces on the back of the Libro support the sturdy structure of the bookshelf unit, and are included in the design as an aesthetic detail.