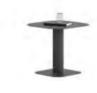

#### Corner

Side&Coffee Table

Developed with cut table in order to serve as a complementary for the table corners, Corner table complies with almost every table with its height adjustable feature. Taking attention by its metal feet and lacquered table surface with different color options, Corner brings dynamism and funcionality to the work-spaces with its structure that can rise up to 75 cm.

#### Designer:

Erdem Akan & Boğaç Şimşir