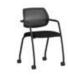

## Polar

**Guest-Waiting Chairs** 

#### Designer: Balutto Associati

Polar, which displays a stylish appearance with its curved font, presents comfort and elegance to waiting areas with its aesthetic design. It offers a comfortable seating experience to its users with a choice of leg made of different materials and a polyurethane body.

**Wood Base** (Low Back)

**Wood Base** 

(High Back)

4 Leg Base

(Low Back)

4 Leg Base (High Back)

Sled Base (High Back)

Sled Base

(Low Back)

4 Star Base (High Back)

4 Star Base

(Low Back)