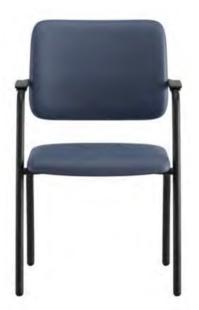

Alegria

Arcade

Nora

Vivet

Luce

Nocture

Valls

Kubas

# Alegria

Meeting Chair

Alegria, offering a comfortable seating experience thanks to its mesh back design, presents an elegant look in the meeting areas with its minimal form. Alegria offers practical solutions with its design and simplicity, with five-star wheels and tubular legs alternatives for meeting rooms