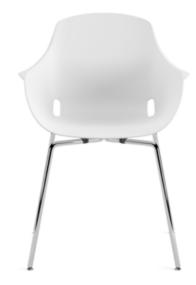

harmonize with other elements in the space; especially the runner model offers extra functionality thanks to its stackable feature.



Luce, offering a comfortable seating with its upholstered and plastic back, easily adapts to the interior with its alternatives in different colors. Luce's armrest structure supports its comfortable use.



228



Sled Base 4 Leg Base





4 Leg Base Sled Base



4 Leg Base Sled Base



Luce

4 Leg Base Sled Base



Alegria







Arcade 229 Vivet

## **Nocture**

**Guest-Waiting Chairs** 

## Nora

**Guest-Waiting Chairs** 

## Linus

**Guest-Waiting Chairs** 

## Dias

**Guest-Waiting Chairs** 







Offering a comfortable use thanks to its geometric and fully-fitting back design, Nora responds to the needs of the space with different leg alternatives.



Linus becomes an indispensable part of common areas with its Scandinavian style structure and elegant appearance. Developed to be suitable for outdoor use, Linus offers a comfortable experience thanks to its armrest design.

Sled Base



Dias chair, will turn the sitting experience into a total comfort experience with its curvilinear back and minimal design. With different leg types it can be used according to the style of the office areas easily.



230



Sled Base 4 Leg Base





Sled Base



4 Leg Base



4 Leg Base **Wood Base** 

Dias





Nora



231

Linus

**DELUZZO** 

Nocture

## Kubas

**Guest-Waiting Chairs** 



**Guest-Waiting Chairs** 

## **Valls**

**Guest-Waiting Chairs** 







Cubic guest-waiting chair offers an ergonomic sitting experience by grasping the back with