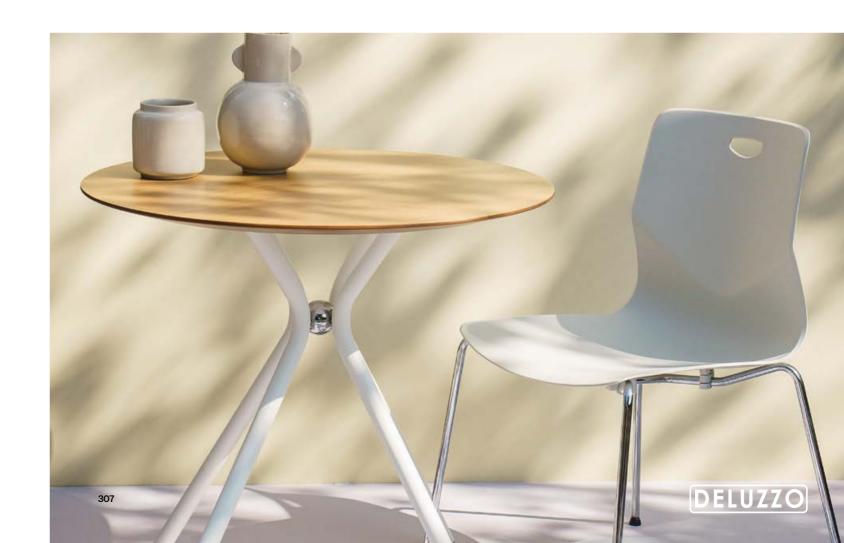

# Magro

Magro table series reflects the dynamism of different materials by bringing metal and wood together in a single structure. The fluid-formed top of the table towards the outer edges and the wood coating workmanship applied as a whole to the table surface stand out as the most striking design detail of Magro. Between two wooden panels, thinness, the metal layered leg design both appeals to the eye and saves space in the used