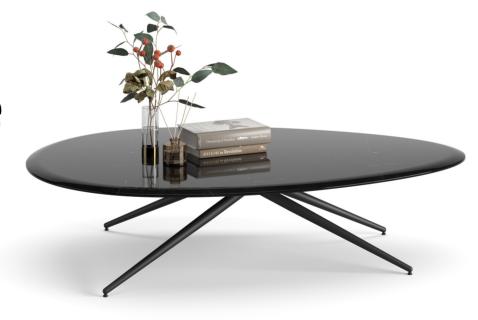

#### **Tear**

Side&Coffee Table

The iconic leg design of the Tear family is included in our living areas as a coffee table with different heights. Leaving different material and height options to the user's preference, Tear coffee table has a modern design concept with its round and oval table structure.

#### Designer:

Kadir Cem Tuğcu