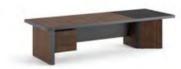

# Yoka

### Operational Desk

Yoka operational desk series makes a difference with its design and material engineering for contemporary workspaces. The diagonally arranged elliptical legs, which distinguish the Yoka desk as a whole from standard work desks, are offered with metal or wood veneer alternatives applied with a special technique on metal. The table top, which is produced with a curved cut towards the bottom surface, visually displays a thin and light appearance, while guaranteeing durability with its material. The series, which has alternative model and size options ranging from single work desks to 2, 3, 4 and 6 person systems, promises regular and functional usage in work areas with its caisson, shelving and divider panel attachments.

#### Designer:

36

Kadir Cem Tuğcu

Yoka

Kadir Cem Tuğcu