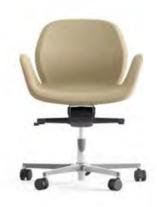

# Moira

Office Chair

Moira task chair series offers a user experience that differs from its similars with its innovative and ergonomic details. Moira presents a special comfort to each user thanks to its mechanism settings such as lumbar support, 4D armrest technology, seat height, seat depth, and gradual back inclination. In addition to the operational task chair, Moira also offers an executive office chair alternative with its headrest model.

**Executive Chair** 

**Operational Chair** 

mechanism.

Office Chair

most ideal use for human ergonomics with its gradual back inclination and seat height adjustments, offers a superior **Calypso** 

Office Chair