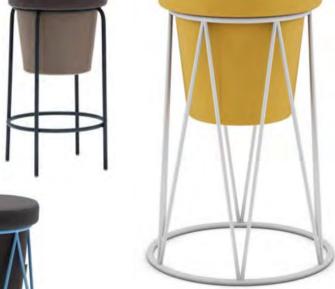

modern view with the single and double usage versions.



#### Designer:

Klan Studio





# Common Spaces



Trapeze

Acrobat

**Tambour** 

Lobut

Follow Me

Scroll

Doris

Hull

Aura

Terra

Envelope

Mag

Alveare

**Fjord** 

Karma

Nuova

999

Erika

Magnolia

Meraki

Polar

Pulman





Cabina



**Nobis** 

Piega

Envelope

Alveare

Karma

loin

Work 2024

# **Trapeze**











#### Designer:

Ece Yalım Design Studio

## **Acrobat**

Pouf



The Acrobat series that takes its inspritation from carnivals, allows to create extraordinary spaces by feeding on the traditional forms and colors and consists of different lengths and foot types. In the series, where the sitting cushions do not change, the feet can be separated into two different foot designs; four-legged and round-









#### Designer:

Ece Yalım Design Studio

## **Tambour**

Pouf



One of the most dynamic members of the Carnival family, Tambour is a pouf series that draws attention with its diagonal metal skeleton and geometric forms varying round or square. Consisting of wheeled or fixed, various feet alternatives preferably, Tambour creates movement into the interior by being used with different length or sizes individually or multiple numbers.





#### Designer:

Ece Yalım Design Studio





## Lobut

Pouf



One of the indispensable symbols of carnivals, the Pin is one of the most characteristic members of the Carnival series, where it is at the center of entertainment and action... Composed of seating units in three different heights and sizes, the Pin series offers a comfortable use with a foot