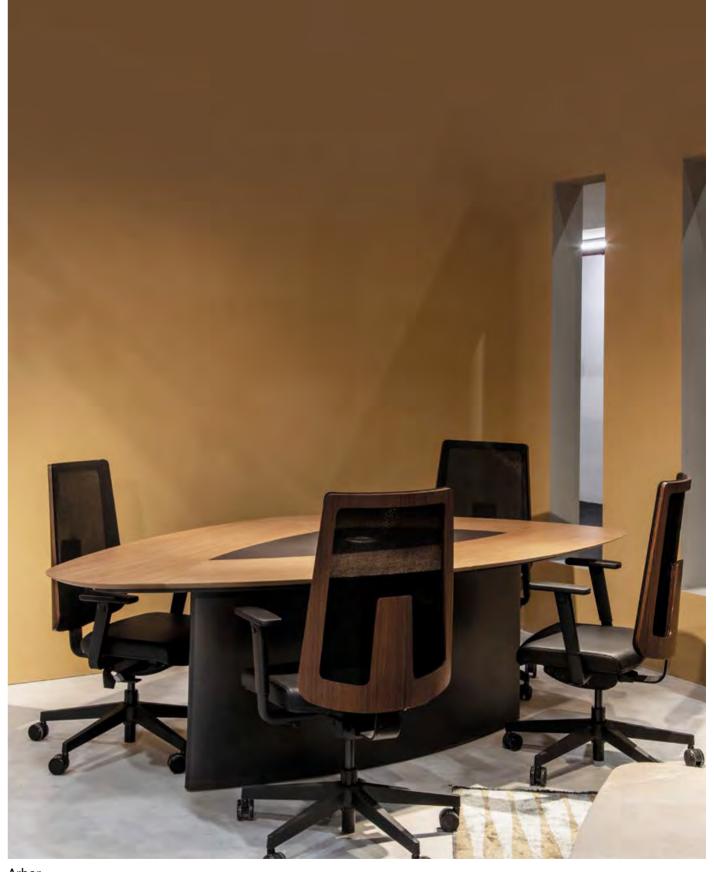

# **Arbor**

Meeting Table

Triangle

Arbor meeting table, with its amorphous table structure, provides users with a wide usage area with its geometric form. Arbor goes beyond the usual meeting tables in many areas with its geometric shape while allowing you to save space.

#### Designer:

Kadir Cem Tuğcu

Arbor

Kadir Cem Tuğcu

Arbor