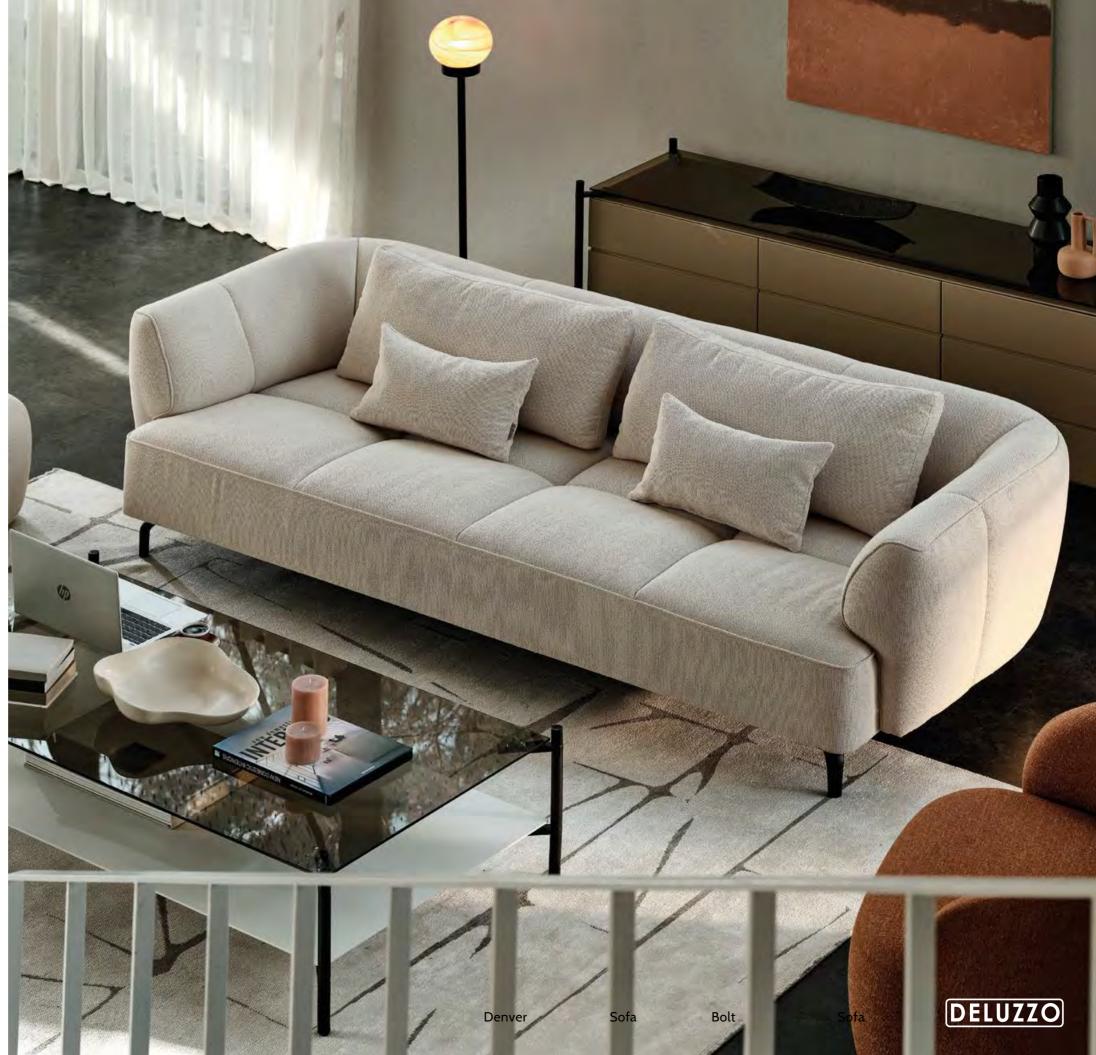

### Denver

Sofa

#### Designer:

Claudio Bellini

Denver sofa stands out with its thoughtful details that create elegance in its plain form. With its minimal angles on the back edges and armrest line, Denver appeals to the eye with the subtleties that create unity with each other in its plain form. The metal leg design, which carries the sofa body and is perceived as four independent parts, brings together Denver's aesthetics and unique production technique. The seat font, which is designed close to the ground, makes the user feel more comfortable, while the sponge structure consisting of special layers makes Denver's comfort unique.

1-Seat Sofa

2-Seat Sofa

3-Seat Sofa

## **Bolt**

Sofa

#### Designer:

Claudio Bellini

Bolt series draws attention as a design that draws its aesthetic power from simplicity. While the series reflects a sculptural stance with its cubic form and armrest structure descending in the form of an arc; promises a unique comfort in the user experience. While Bolt surrounds the user securely during seating, it provides an ergonomic experience thanks to its ideal back and armrest height.