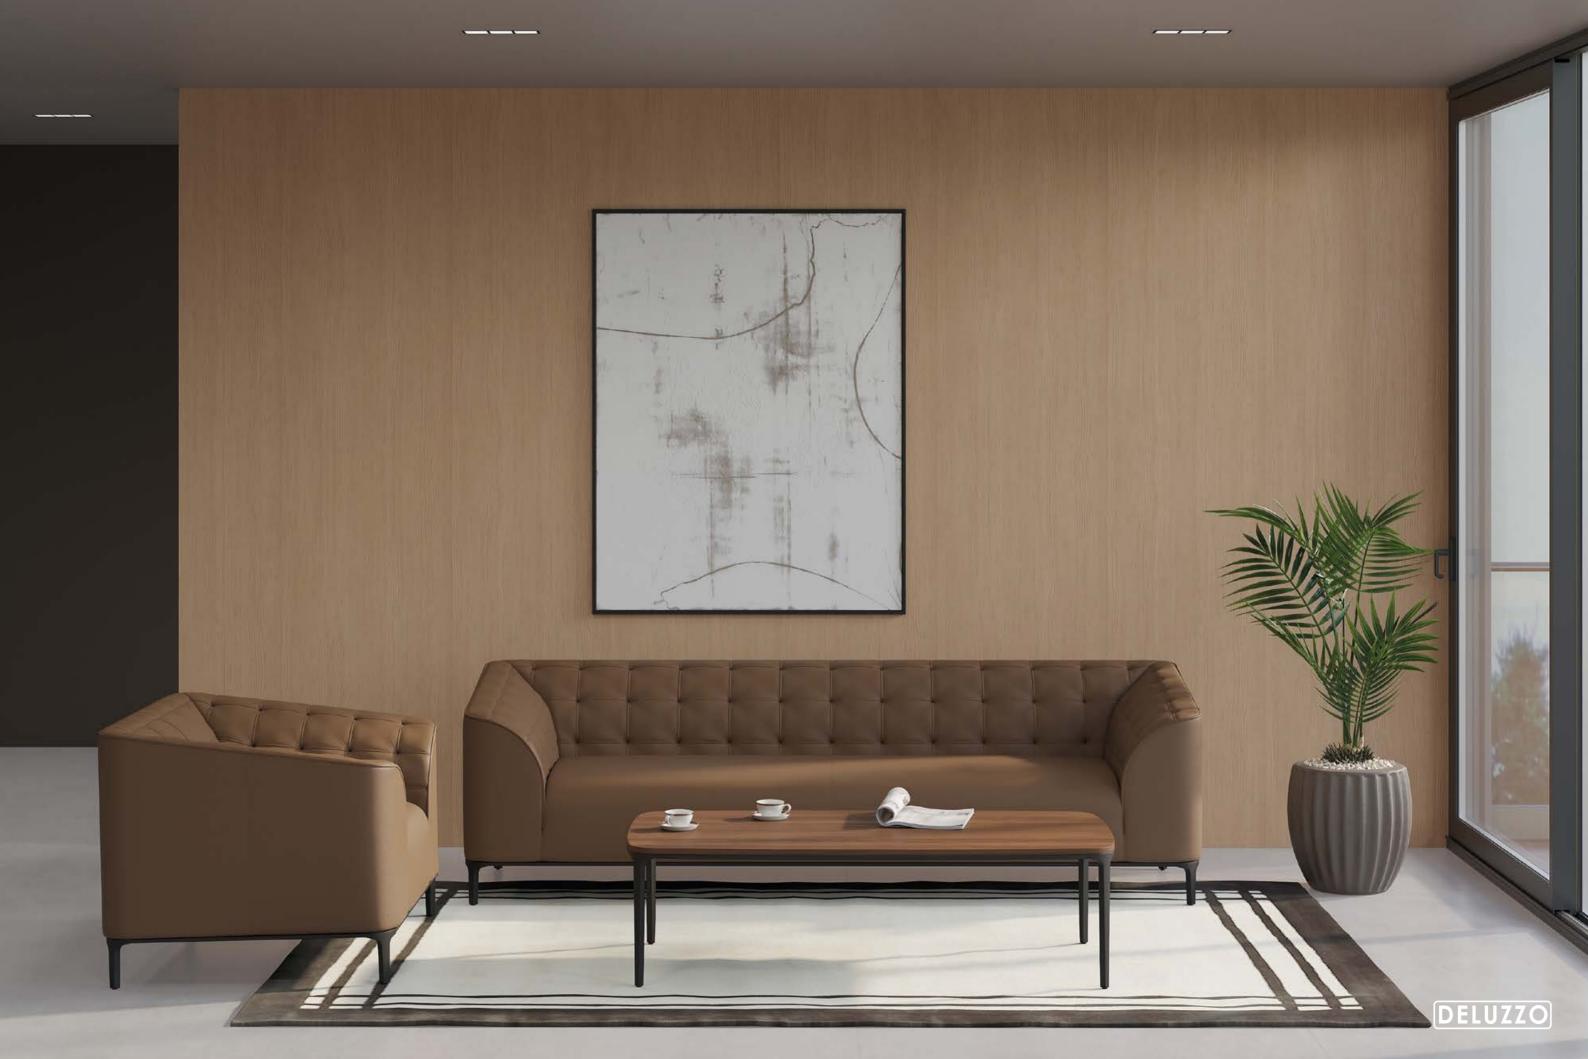

high level of comfort to its users with its seating depth and soft cushion filling. The pouf in the series can be used in the most appropriate way for the needs of the space. Lela offers a unique visual with the piping details added to the cushion edges, armrest, and seat frame.



1-Seat Sofa

2-Seat Sofa

3-Seat Sofa



## **Terra**

Sofa

#### Designer:

Kadir Cem Tuğcu



Terra sofa, which was born with the reinterpretation of a classic form with high quality and craftsmanship, draws attention as an elegant and stylish sofa series. Terra, which can be produced as quilted or flat upholstered, makes the comfort most visible with its seat font consisting of a single whole. Terra adds elegance to the design with its strong structure and the aluminum legs produced from special molds.







## Idan

Sofa

#### Designer:

Studio Schrofer





Idan has both a stylish look and a comfortable use, with its quilted seating font, back stitch details and rounded lines. For users who prefers a stylish design in offices, Idan can easily adapt to different uses with its modular versions.





2-Seat Sofa

Inclined sofa



### Denver

Sofa

#### Designer:

Claudio Bellini



Denver sofa stands out with its thoughtful details that create elegance in its plain form. With its minimal angles on the back edges and armrest line, Denver appeals to the eye with the subtleties that create unity with each other in its plain form. The metal leg design, which carries the sofa body and is perceived as four independent parts, brings together Denver's aesthetics and unique production technique. The s