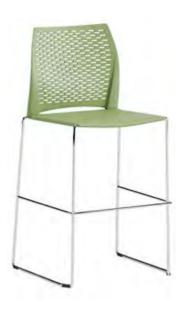

ons, Meraki can easily respond to different preferences.

Lagoon







Meraki

4 Leg Base

Horeca

4 Leg Base

DELUZZO

320 Foresta Kayla Horeca Horeca

## Polar C

Bar Stool



Polar C chair, with its minimal form and characteristic design, is easily incorporated into common areas.



#### Designer:

Kadir Cem Tuğcu



4 Leg Base

**Wood Base** 

## **Dias**

Bar Stool



It turns the user's sitting experience into maximum comfort with its low back, waist and curved structure on the seat. With its modern and minimal design, Dias bar chair easily meets different needs with two different height alternatives.





4 Leg Base

## Sierra

Bar Stool



While Sierra chair offers an efficient experience with its comfortable back and seating font, its minimal design adapts to any space setting.



#### Designer:

Kadir Cem Tuğcu



Sled Base

# **Opia**

Bar Stool



Opia, whose back and seat font are made of fabric material, offers the user a comfortable sitting experience. While its sled based structure underlines an elegant appearance, the leg placement area included in the design promises an ergonomic experience to the user.





Sled Base



Polar C

Horeca

Dias

Horeca

323

Sierra

Horeca

Opia

Horeca

## **Polar**

Bar Stool



The bar chair member of the Polar series can be used in dining areas and common areas. The model, which is produced as a sled based, offers a comfortable use with its upholstered structure.



Balutto Associati



Sled Base





#### Fez

Bar Stool



Designed based on traditional Fes hat form, Fez bar chair has a unique look with its rounded foot