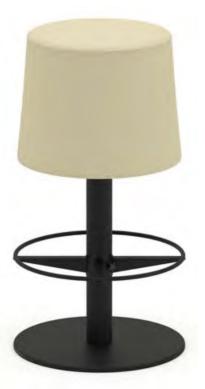

# Yoka

Bar Table

Yoka bar table, which is offered with round and square table options, carries the characteristic leg structure of its family. Yoka bar table, which is diversified with different table colors, is preferred in common areas.