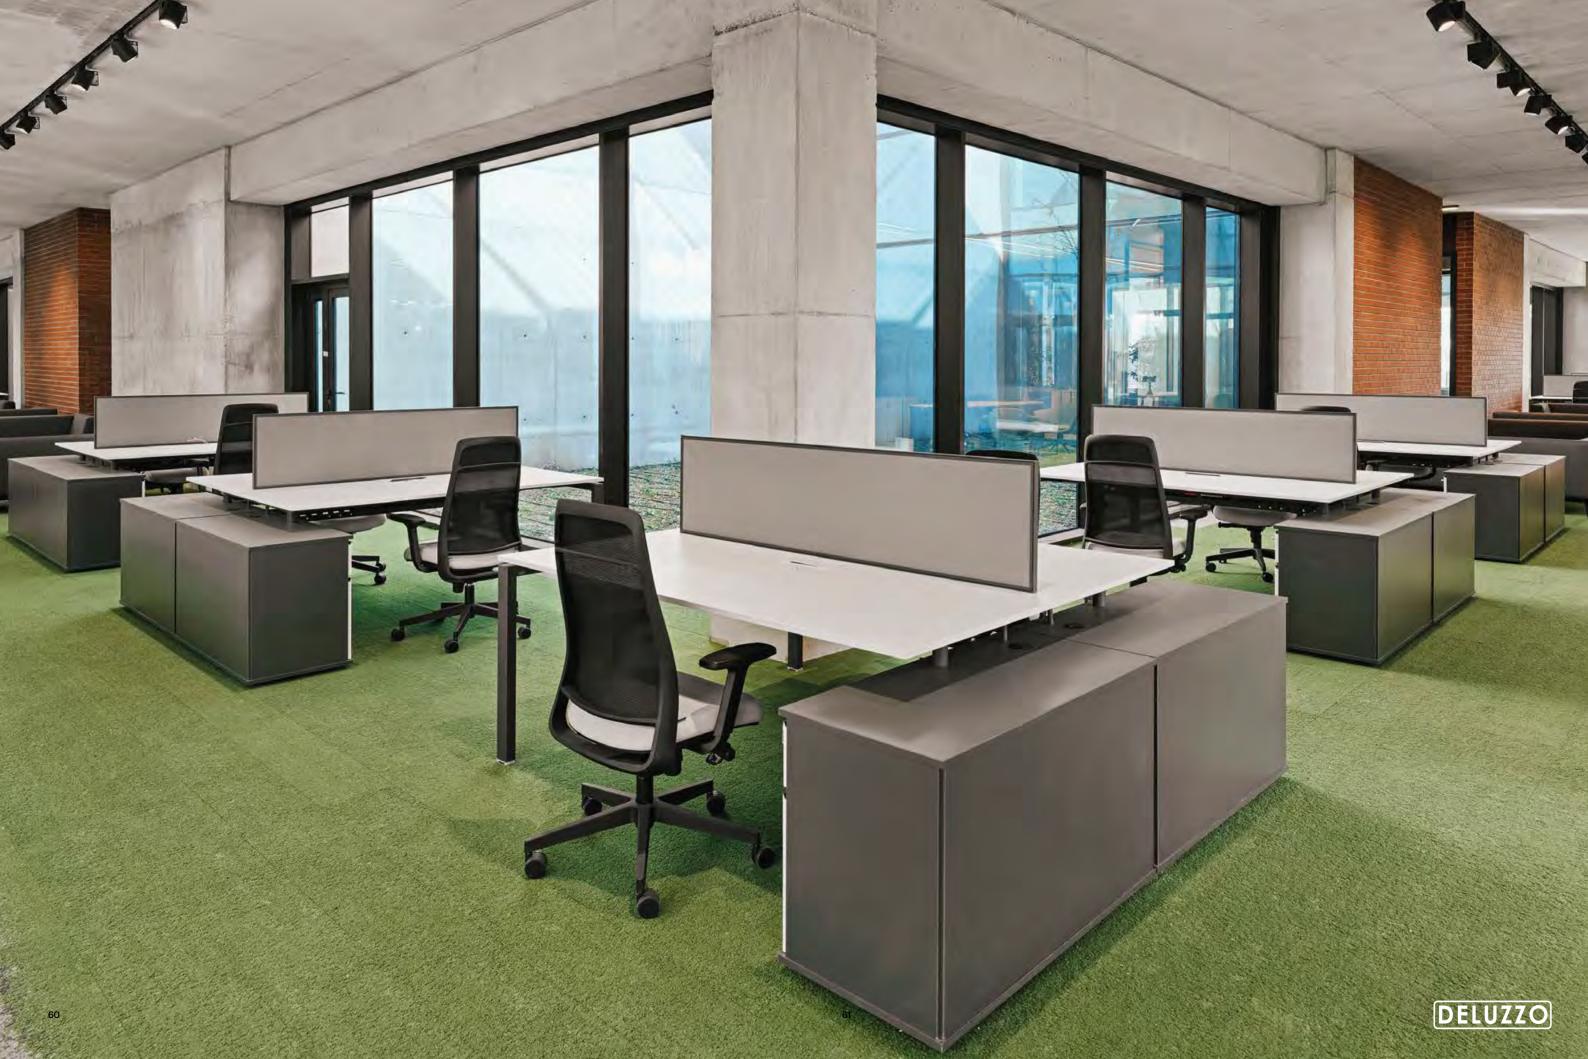

#### **CABINETS AND PEDESTALS**

#### **Steam**

Cabinet and Pedestal

146

As a storage unit adaptable in almost every space with its metal body, different length alternatives and minimal design features, Steam answers the need of storage in the most proper volume and scale. Steam, which can have different color alternatives on its outer surface, can be shaped according to the space requirements.

#### Arcadian

Cabinet and Pedestal

Developed with a simple design interpretation for the need of large storage, Arcadian, consists of melamine material. Arcadian's handled design reaching through the cabinet door enables the doors to be opened from every point. Optionally, a glass cover alternative can also be preferred.

# Scala

#### Cabinet and Pedestal

Taking simplicity into the center of its design, Scala emphasizes minimalism in every detail and consists of only melamine as the material. Coming to the forefront with its large storage volume, Scala brings a modern appearance to the workspaces while responding to the needs with different size alternatives, also draws attention as a suitable option for open offices.