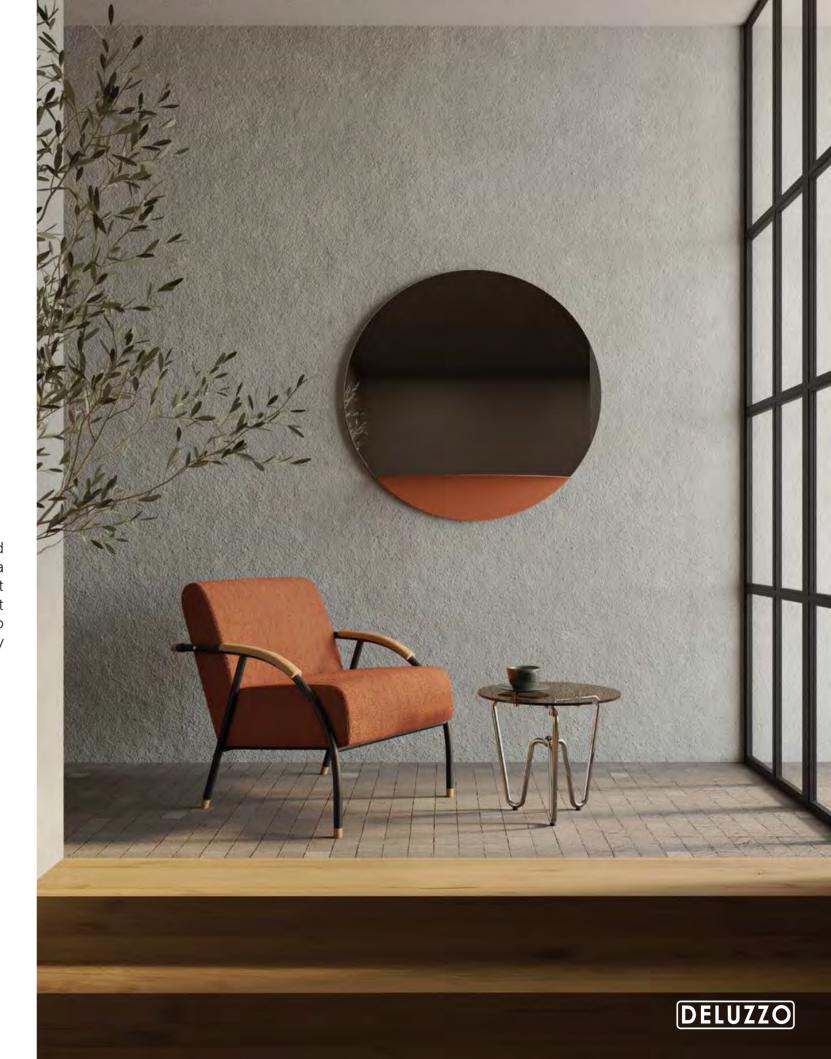

## **Aura**

Armchair

Armchair (Low Back)

**Wood Base** Armchair (High Back)

Armchair (High Back)

Armchair

Toine van den Heuvel

Aura

Aura, reflecting the minimal design line of the north in every detail with its original form and extraordinary simplicity, provides the creation of individual spaces by isolating the user from their surroundings thanks to its body structure. The low and high backed models of the Aura series are offered with wooden or metal leg alternatives with position protection feature rotating mechanism.

Aura

281

Toine van den Heuvel