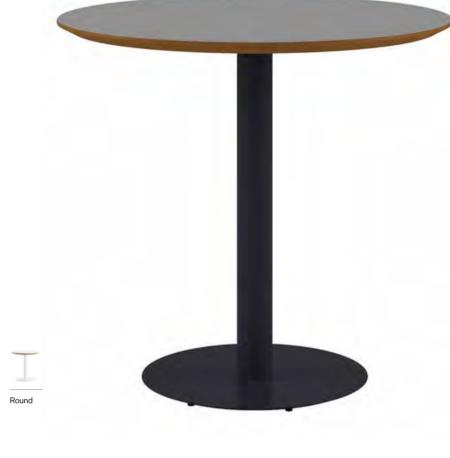

## Mikado

Table

Mikado, which is diversified in two different types as square and round, is preferred in common areas such as cafes and restaurants.

#### Designer:

Kadir Cem Tuğcu