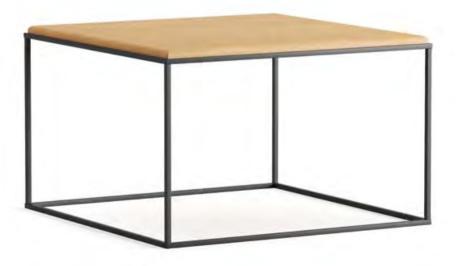

### SIDE & COFFEE TABLES

Squadro

Corner

Frame

Vim

Tambour

Stone Age

Alpas