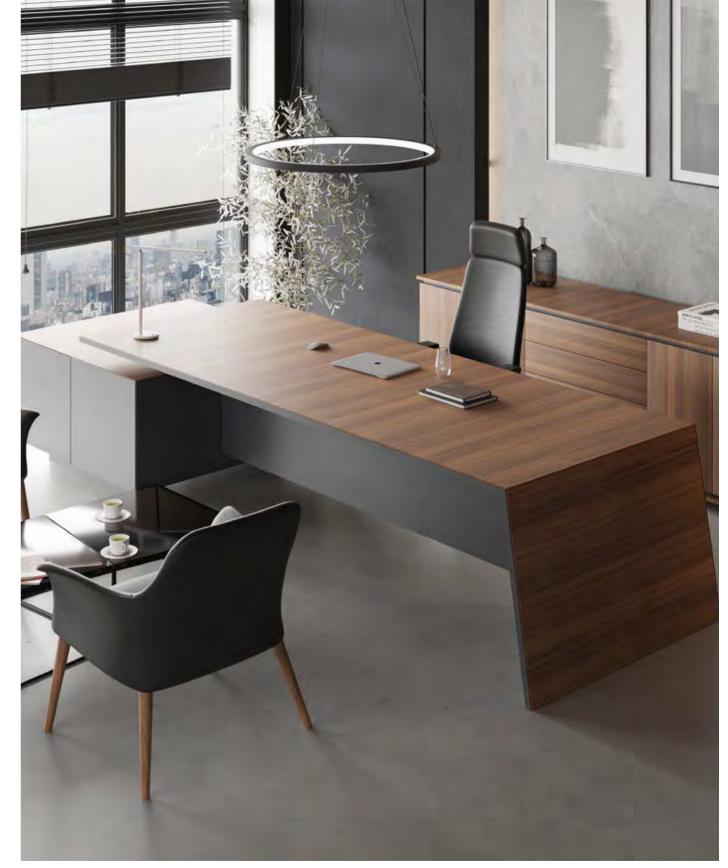

### Marmore

**Executive Desk** 

Single Desk+ Storage Unit

Single Desk+ Pedestal

76

Claudio Bellini

Marmore, which is a unique executive desk with its material structure and characteristic design, brings the Italian aesthetic to the executive rooms. While the wooden surface of Marmore underlines a stylish design approach, it combines a minimal layout with advanced engineering and with its sloped leg starting from the shelf unit on one side and extending all the way to the ground on the other.

Marmore

77

Claudio Bellini

Marmore