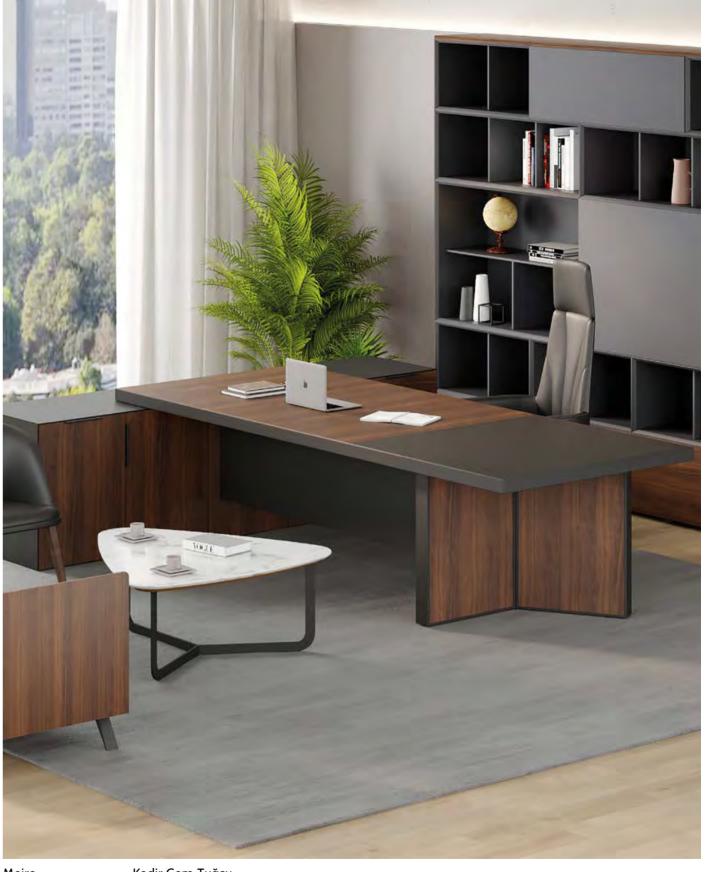

### Operational Desk

Magro operational table series reflects the dynamism of different materials by ringing metal and wood together in a single structure. The wooden coating workmanship applied as a whole to the table top and the table surface stands out as the most striking design detail of Magro. The metal layered leg design, located between two wooden panels, both appeals to the eye with its thinness and saves space in the used area. Single person desks and desk systems for 2,3,4 and 6 person in the series offer a regular desk usage with storage unit attachments such as caisson and shelving.

#### Designer:

32

Kadir Cem Tuğcu

Magro

33

Kadir Cem Tuğcu

Magro