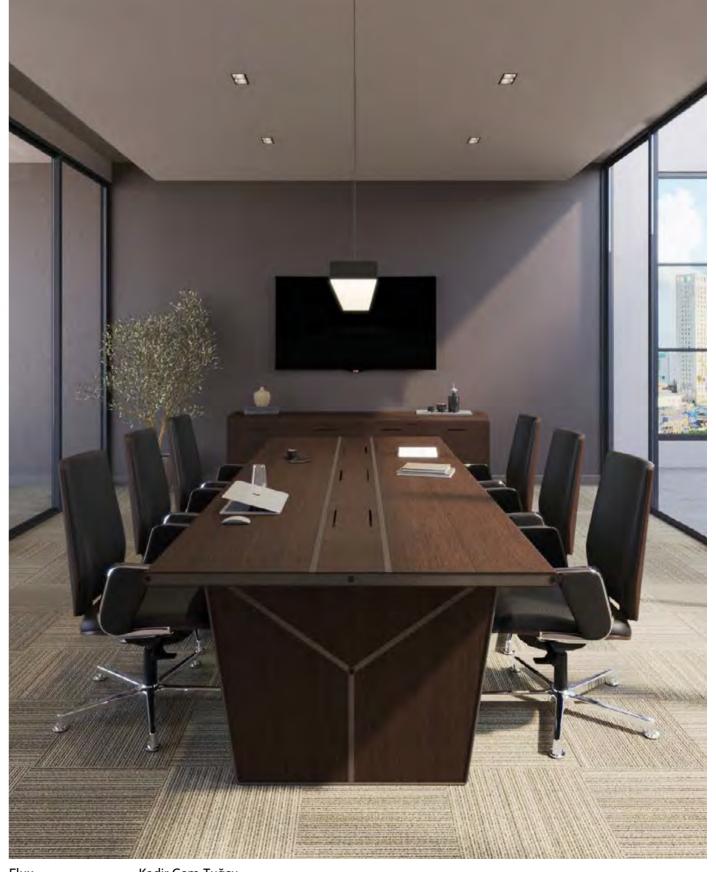

tive Desk**



The executive desk of the Flores series is distinguished by its young and dynamic style. Flores executive desk, which enables long-term use with its durable structure, also offers its users large storage opportunities thanks to its caisson attachment.



#### **Designer:** Kadir Cem Tuğcu



Flores

Kadir Cem Tuğcu

Flores









Flux

Tear

Meliades

**Arbor** 

**Triad** 

Meiro

Mikado

Work 2024

# Flux

Meeting Table



#### Rectangle



With its Y-shaped inclined leg structure in the executive series, Flux meeting table model stands out with its fine details and distinguishes itself from other tables. A timeless design with today's details that will add elegance by accompanying the executive series in the area where it is used.

#### Designer:

110

Kadir Cem Tuğcu



Flux

111

Kadir Cem Tuğcu

Flux



# **Tear**

#### Meeting Table





Ellipse



The conic foot structure and round shaped table top of Tear allows the table to reflect the modern design approach to the working areas with a minimal stance. The layered tabletop structure and lines stand out as fine details that integrate with its plain design.

#### Designer:

Kadir Cem Tuğcu

Tear



Tear

Tear



# Meliades

Meeting Table



Rectangle

Rectangle





Meliades meeting table, which offers an extraordinary appearance with its Ashaped leg design, that is fixed to each other with a natural wood veneer strip detail between two wooden panels, provides a wide range of motion to its user. Displaying a stylish appearance with its layered top and special cut finishes, the table offers ideal meas