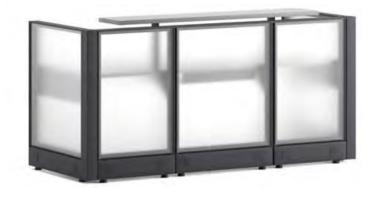

### **PANEL SYSTEMS**

Karma

Deflex

Big Binder

**ACCESSORIES** 

**Tower Box** 

Frame

Armor

Nock

Fjord

Sintio

Cable Box

**Hanging Pedestal** Grid Harmonic

Shield

**Alveare** 

Fjord