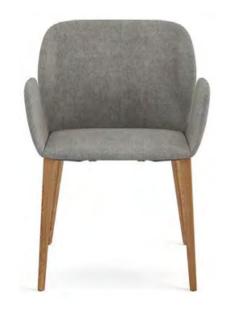

## Polar

**Guest-Waiting Chairs** 

#### Designer: Balutto Associati

Polar, which displays a stylish appearance with its curved font, presents comfort and elegance to waiting areas with its aesthetic design. It offers a comfortable seating experience to its users with a choice of leg made of different materials and a polyurethane body.

**Wood Base** (Low Back)

**Wood Base** 

(High Back)

4 Leg Base

(Low Back)

4 Leg Base (High Back)

Sled Base (High Back)

Sled Base

(Low Back)

4 Star Base (High Back)

4 Star Base

(Low Back)