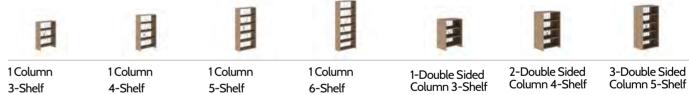

#### Libro

Bookshelf

4-Double Sided Column 6-Shelf

The shelf intervals of Libro, whose side panels are made of melamine and whose shelves are made of metal, can be determined by the user. The cross braces on the back of the Libro support the sturdy structure of the bookshelf unit, and are included in the design as an aesthetic detail.