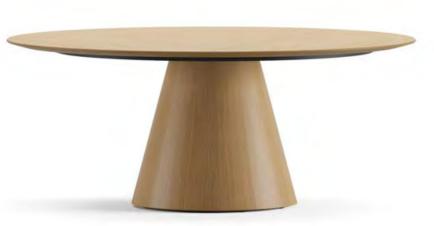

# **Tear**

**Executive Desk** 

Tear executive desk, which became iconic with its conical leg structure, takes executive tables to the next level with its unique design. Tear, which you can use in any style you prefer in executive groups, is for those who are looking for both sport and stylish features in a design. With its ellipse table top, conical leg structure and storage area Tear brings elegance to executive rooms.

### Designer:

Storage Unit Single Desk+ Kadir Cem Tuğcu 68 Tear

Tear

69

**DELUZZO** 

Tear

Kadir Cem Tuğcu