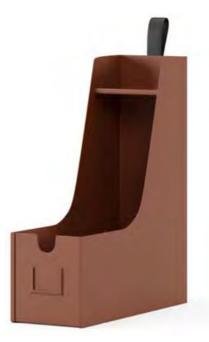

# Toska

Bookshelf

Toska, which can be easily shaped according to the needs of its users with the modular structure and different shelf and storage system, is both a bookcase and a storage unit. The variety of blocks and dimensions provides any kind of open or closed storage space.