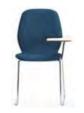

# Viola

Meeting Chair

4 Leg Base 4 Leg Base with Castor with Castor

5 Star Base with Castor

 Differing with its simple design and the special details, Moira turns its face to the future and offers its user an innovative and modern office chair experience. Moira provides its users a high level of comfort with its height-adjustable seat structure, armrest adjustment and lumbar support.

5 Star Base with Castor

While Viola draws attention with its characteristic form, also gives the most appropriate answer for its area with its solutions for different needs. While the foldable and stackable model saves space, the alternative model with writing table is mostly preferred in education areas.

4 Leg Base with Castor

215

4 Leg Base with Castor