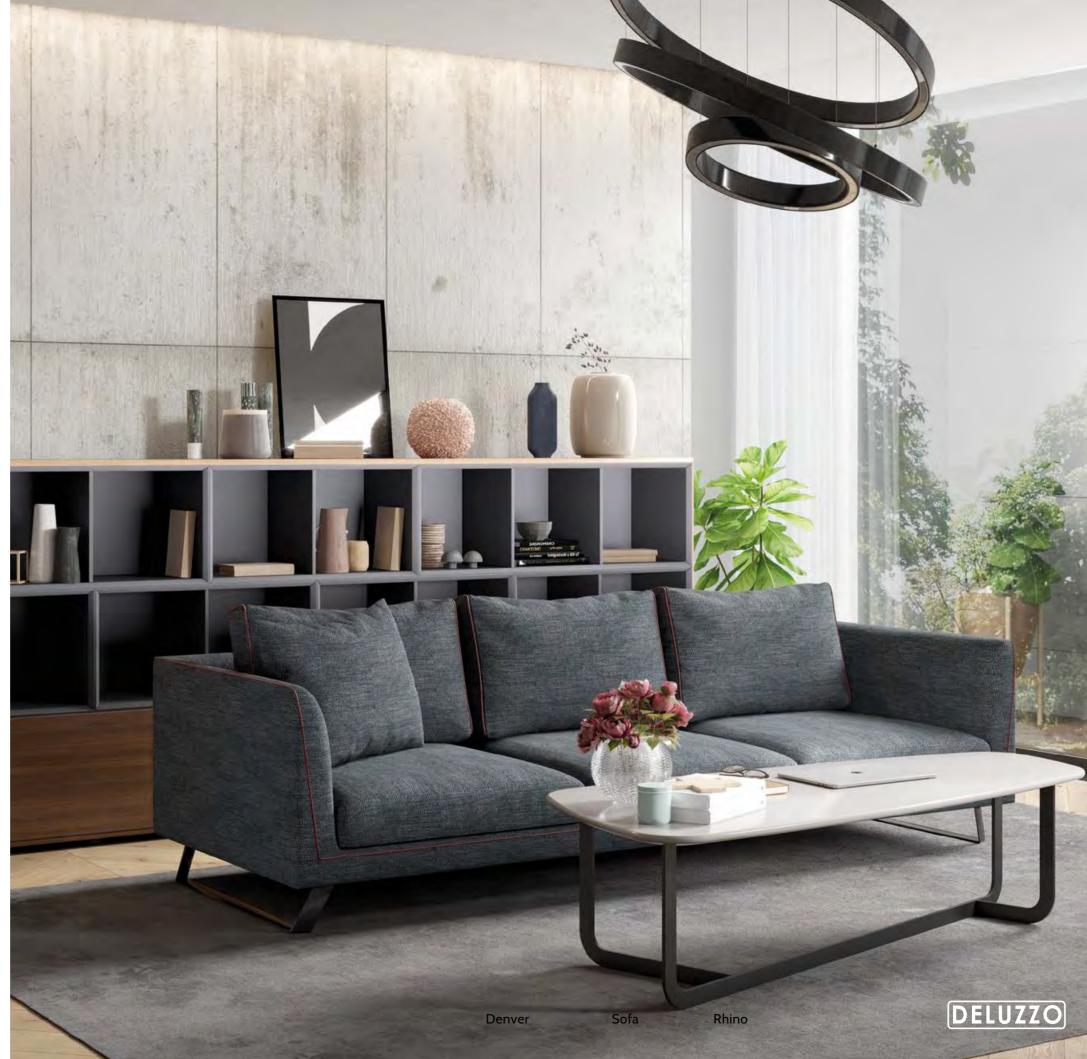

### Denver

Sofa

#### Designer:

Claudio Bellini

Denver sofa stands out with its thoughtful details that create elegance in its plain form. With its minimal angles on the back edges and armrest line, Denver appeals to the eye with the subtleties that create unity with each other in its plain form. The metal leg design, which carries the sofa body and is perceived as four independent parts, brings together Denver's aesthetics and unique production technique. The seat font, which is designed close to the ground, makes the user feel more comfortable, while the sponge structure consisting of special layers makes Denver's comfort unique.

1-Seat Sofa

2-Seat Sofa

3-Seat Sofa