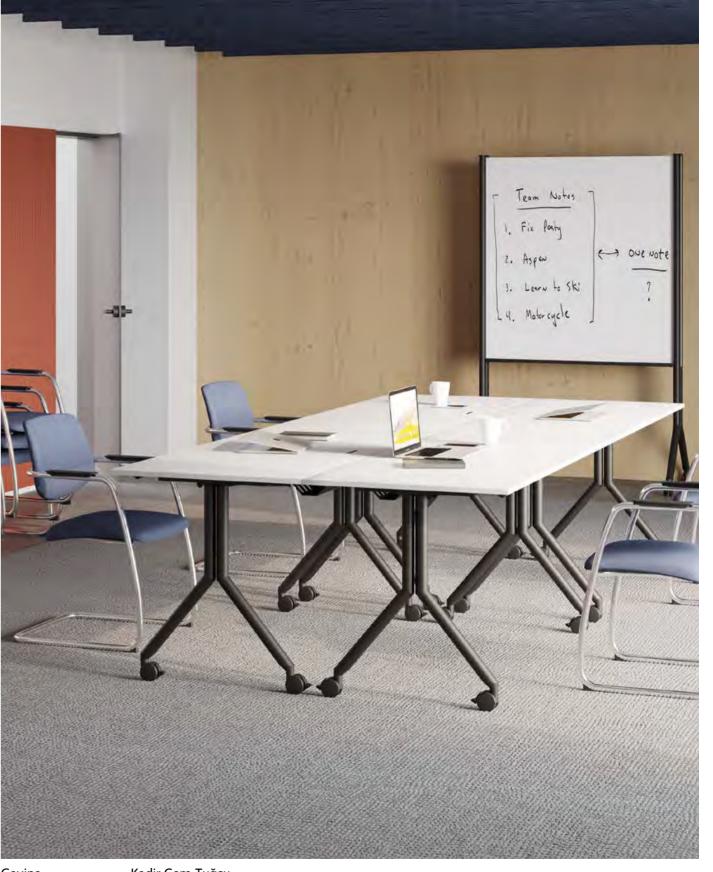

#### Seminar Desk

Gavina seminar table stands out as a series that can be easily articulated with a special piece, making it easy to create the most ideal space arrangement for crowded sessions. Gavina series, which can be stacked with its folding table feature and specially designed form, can be stored in a separate area after use, and it provides mobile use thanks to the brake mechanism on its leg.

Foldable Single Desk

Step 1

130

Step 2

Step 3

#### **Designer:** Kadir Cem Tuğcu

Gavina

Kadir Cem Tuğcu

Gavina