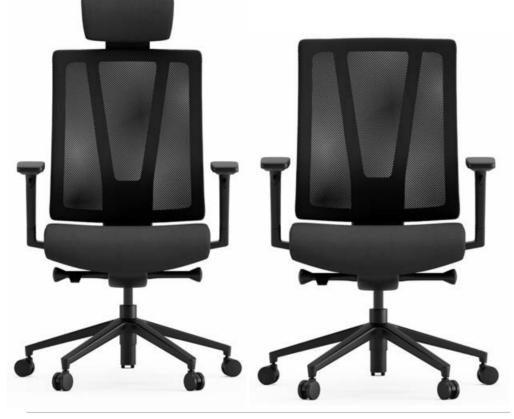

#### **Tiana**

Office Chair

Tiana office chair series, with its technical features, is offered as a simple and comfortable alternative to operational workspaces. Tiana, which has operational, executive and meeting chairs, offers an elegant look with its star leg mechanism, fabric and leather options.

Talia

#### Designer:

Kadir Cem Tuğcu

**Executive Chair** 

Office Chair

**DELUZZO** 

Office Chair Carna Impero

195