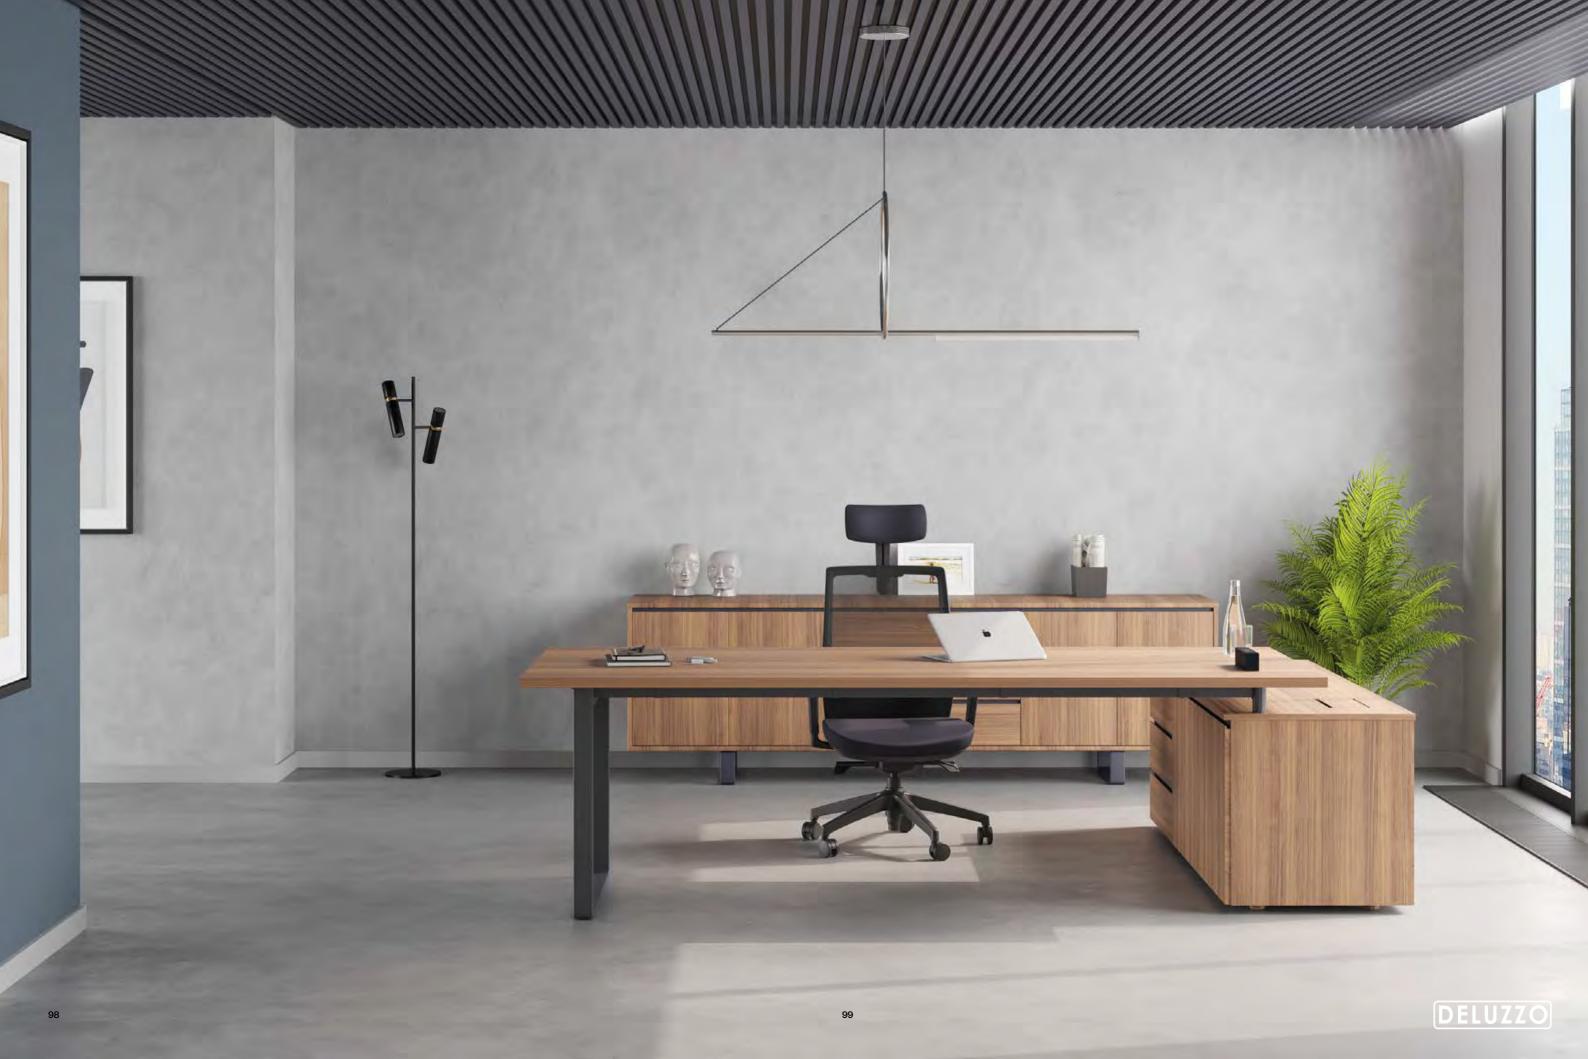

## Meliades

#### **Executive Desk**

Pedestal

Single Desk

Single Desk+

Single Desk+ Storage Uniit

72

Meliades executive desk, which offers an extraordinary appearance with its A-shaped leg design, that is fixed to each other with a natural wood veneer strip detail between two wooden panels and a special technique, provides a wide range of motion to its user thanks to this form of the leg. The front panel added to the table, which is presented with a shelf attachment on one side, increases the comfort of usage while supporting the stylish appearance of the table. A leather covering alternative is also offered for the tabletop and caisson surface, especially for the Meliades series.

Meliades

Kadir Cem Tuğcu