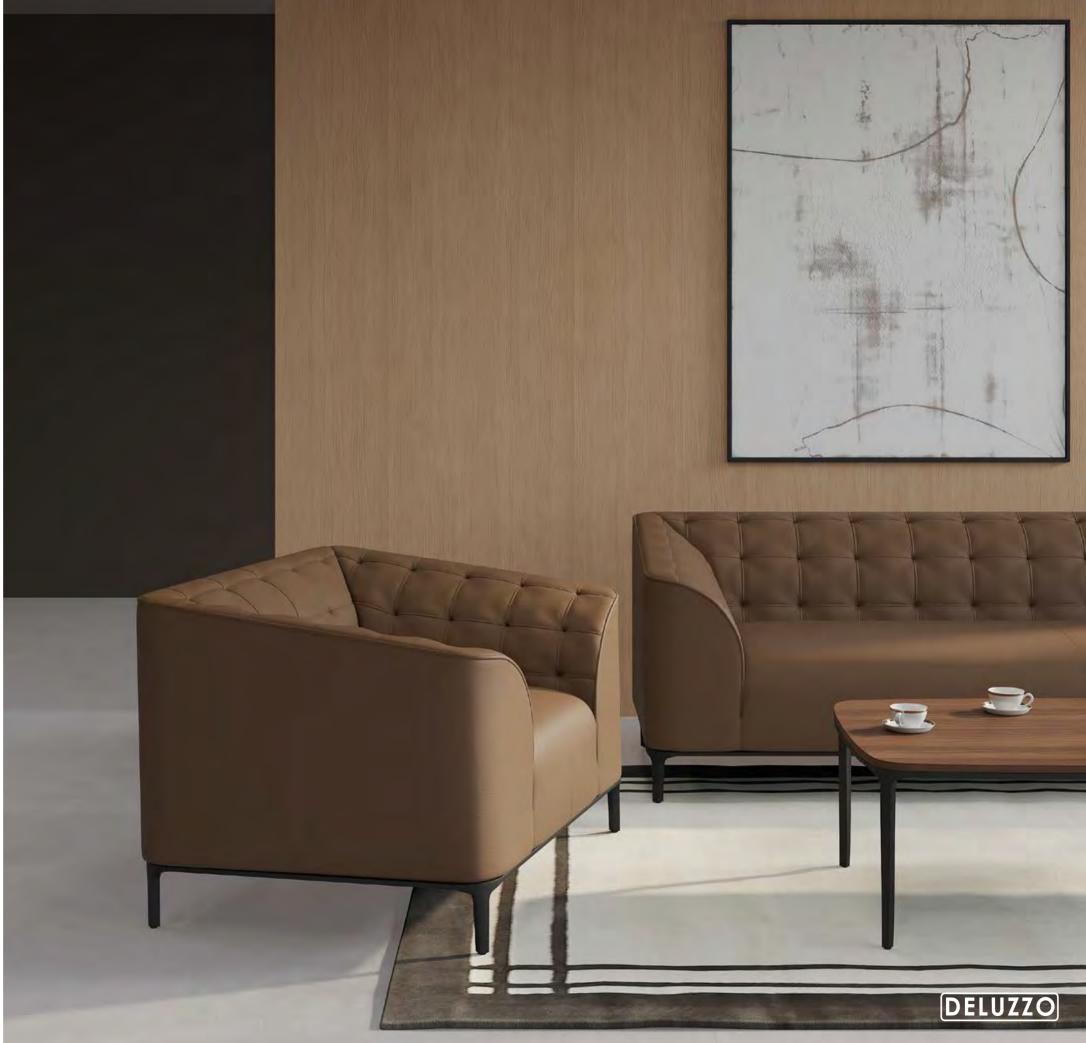

### Rhino

Sofa Sofa

with inspiration from the timelessness of the classical style, is positioned in the leading role of the place where it is used with its comfort and eye-catching design. The back cushions of the design, which are completely quilted on the seat and back surface, are at the center of comfort. On the other hand, cylindrical pillows in the armchair area, reinforce comfort as a complementary element.