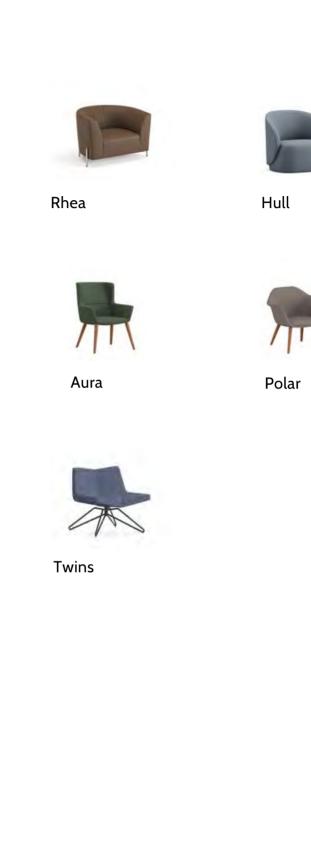

Rhea

Hull

Club

Hemera

**Aura** 

Polar

Fold

Likha

## Rhea

Kadir Cem Tuğcu

With its rounded back structure, wide seating form and pleated stitching details on the back, Rhea offers an ergonomic and comfortable seating experience with its form and back design that surrounds the body. Rhea, which has a stylish appearance with its chrome leg structure, was designed for users who are looking for a product that is both stylish and comfortable.

Rhea

Kadir Cem Tuğcu

Rhea

# Hull

#### Armchair

Armchair (Low Back)

Pouf

Armchair

4 Star Base Armchair

3

5 Star Base with castor Armchair

Designer:

Burak Koçak

Hull, which offers a feeling of softness and comfort with its curved back structure and flowing appearance, offers an ergonomic and comfortable seating experience thanks to the design that forms the seat body and the back design that surrounds the user. In the Hull series, which has two different model alternatives with or without a headrest, there are also fixed feet and rocking mechanism options.

Hull

Burak Koçak

Hull

## **Aura**

Armchair

Armchair (Low Back)

**Wood Base** Armchair (High Back)

Armchair (High Back)

Armchair

Toine van den Heuvel

Aura

Aura, reflecting the minimal design line of the north in every detail with its original form and extraordinary simplicity, provides the creation of individual spaces by isolating the user from their surroundings thanks to its body structure. The low and high backed models of the Aura series are offered with wooden or metal leg alternatives with position protection feature rotating mechanism.

Aura

281

Toine van den Heuvel

## **Polar**

Armchair

Wood Base Armchair (High Back)

4 Star Base Armchair (High Back)

4 Star Base Armchair (Low Back)

4 Star Base Armchair (High Back)

Designer:

Balutto Associati

## **Twins**

Armchair

Designer:

Ece Yalım Design Studio

Twins, which is formed by the combination of two parts inclined towards the center, offers a comfortable use to its users thanks to its wide seat cushion and back structure. The leg design, which repeats the movement on the seat body, gives Twins a unique character, while the legs can be chrome plated or epoxy painted.

Armchair

Likha

287

Balutto Associati

Likha