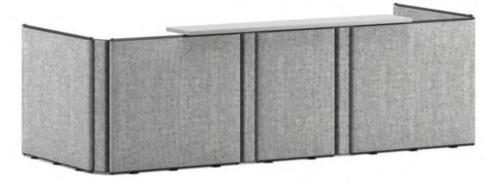

### **PANEL SYSTEMS**

Karma

Deflex

Big Binder

**ACCESSORIES** 

**Tower Box** 

Frame

Armor

Nock

Fjord

Sintio

Cable Box

**Hanging Pedestal** Grid Harmonic

Shield

**Alveare** 

Fjord