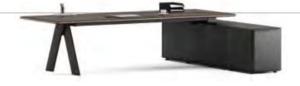

### Operational Desk

Magro operational table series reflects the dynamism of different materials by ringing metal and wood together in a single structure. The wooden coating workmanship applied as a whole to the table top and the table surface stands out as the most striking design detail of Magro. The metal layered leg design, located between two wooden panels, both appeals to the eye with its thinness and saves space in the used area. Single person desks and desk systems for 2,3,4 and 6 person in the series offer a regular desk usage with storage unit attachments such as caisson and shelving.