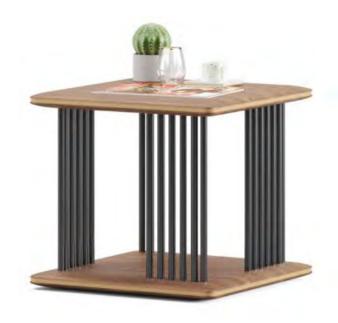

# Mikado

Side&Coffee Table

162

Mikado coffee table offers a stylish look to the space with its round or triangular table form and elegant leg design.

#### Designer:

Kadir Cem Tuğcu

Vim