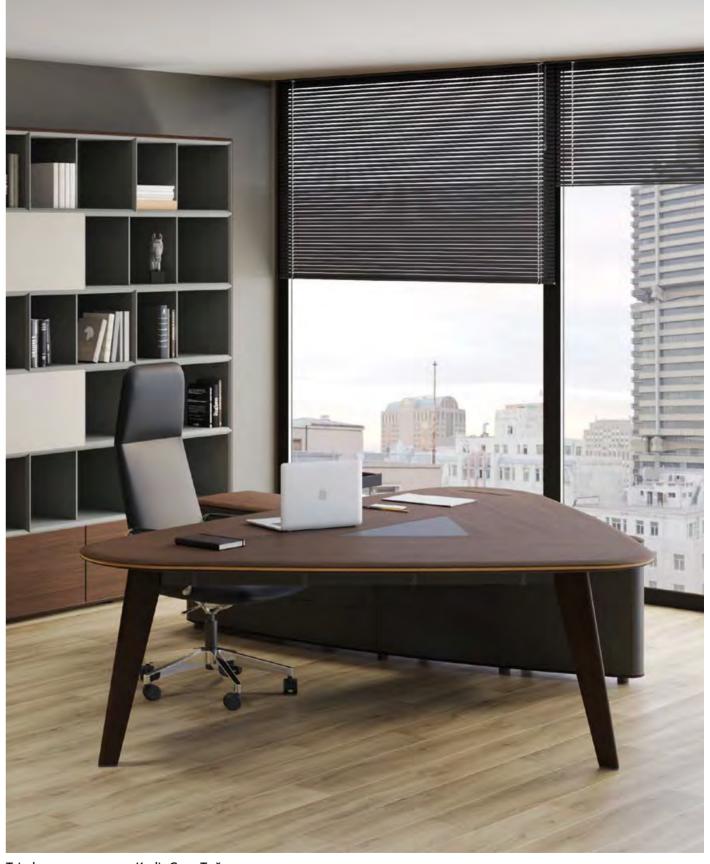

# Meiro

#### **Executive Desk**

Meiro executive desk, which has a simple structure with stylish details, comes to the fore in offices with its angled leg structure, storage area and distinctive design. It transforms executive rooms to a useful and stylish place.

Single Desk

Single Desk+ Storage Unit

Single Desk+ Storage Unit

Single Desk+ Storage Unit

Single Desk+ Storage Unit

92

Single Desk+ Storage Unit

#### Designer: Kadir Cem Tuğcu

Meiro

Kadir Cem Tuğcu

93

Meiro