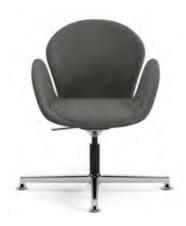

arm and back design, adds a modern dynamism to waiting areas. Magnolia offers its users a comfortable sitting experience with the seating font, and provides different use of style with different leg options.





# Calypso

**Guest-Waiting Chairs** 

Designer: Balutto Associati



Calypso, designed as a whole with its armrest and Calypso, designed as a whole with its armrest and back structure, presents an elegant appearance with its available. Offering the most ideal solution to the its oval lines. Offering the most ideal solution to the interior with its alternative leg types, the series has sled legs, 4-pipe legs and 4-flat legs options for waiting areas. The comfortable seat font provides maximum comfort to the users.

## Likha

**Guest-Waiting Chairs** 

Designer: Balutto Associati



Likha series, designed by the Italian design office Studio Balutto Associati, stands out with its extraordinary structure. Likha's waiting area and guest seats add a stylish look to the place, which can be colored or upholstered in different alternatives. The additional cushion in the font can be fixed inside.



Wood Base

Wood Base

221



4 Leg Base

4 Leg Base



Sled Base

Sled Base

Calypso





4 Star Base

4 Star Base





Sled Base

4 Star Base

Guest-Waiting



## Polar

**Guest-Waiting Chairs** 

#### Designer: Balutto Associati



Polar, which displays a stylish appearance with its curved font, presents comfort and elegance to waiting areas with its aesthetic design. It offers a comfortable seating experience to its users with a choice of leg made of different materials and a