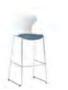

# Polar C

#### Meeting Chair

## Polar C

**Guest-Waiting Chairs** 

#### Designer: Kadir Cem Tuğcu

Polar C stands out as a series that comes to life from minimal form and contains various alternatives with the use of materials. Polar C, which has three different shell types as all plywood, upholstered and outer surface plywood-inner surface upholstered, offers simplicity and comfort together in its curved structure compatible with human ergonomics. With its alternative leg types and minimal identity, Polar C easily adapts to spaces with different dynamism.

4 Leg Base 4 Leg Base

Sled Base