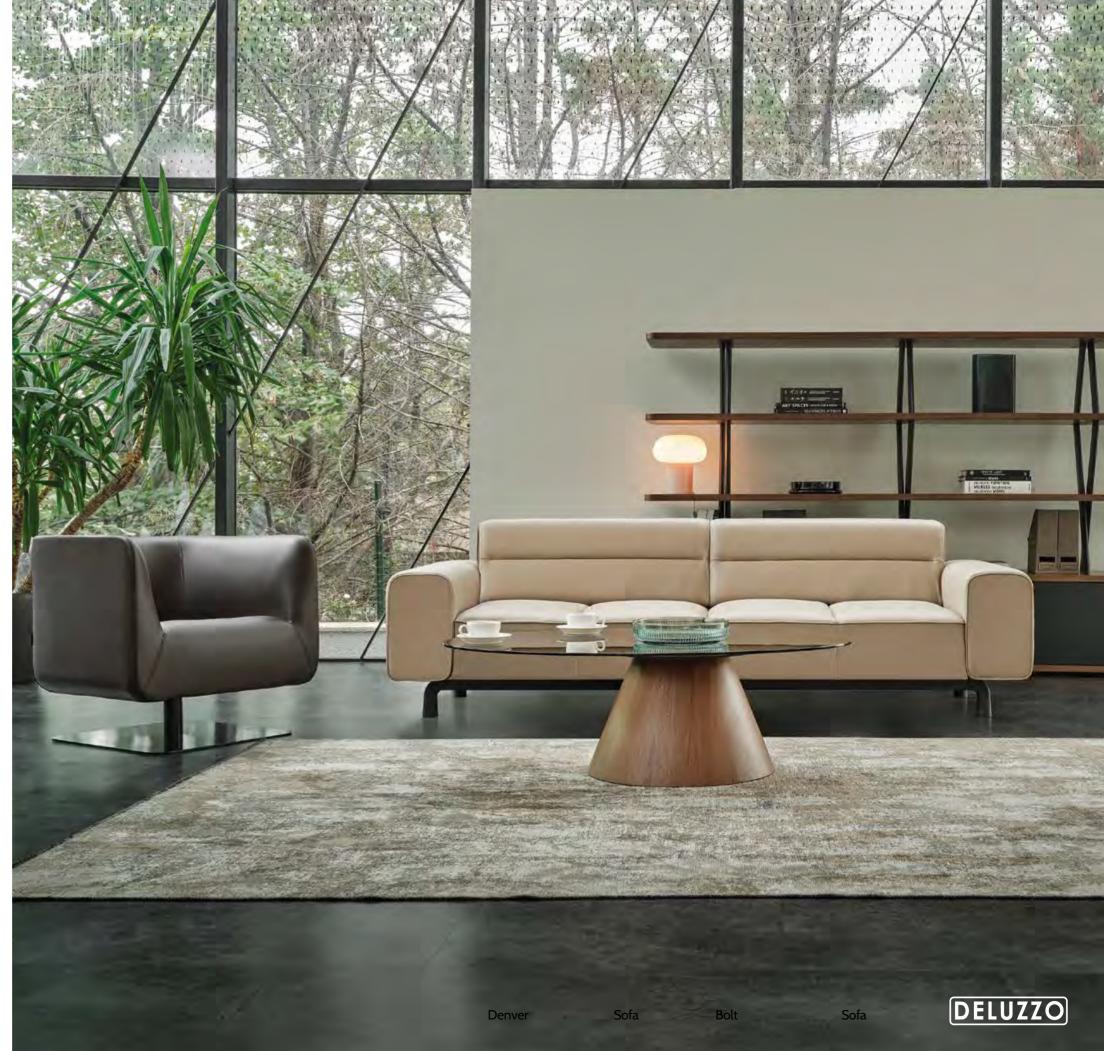

### Denver

Sofa

#### Designer:

Claudio Bellini

Denver sofa stands out with its thoughtful details that create elegance in its plain form. With its minimal angles on the back edges and armrest line, Denver appeals to the eye with the subtleties that create unity with each other in its plain form. The metal leg design, which carries the sofa body and is perceived as four independent parts, brings together Denver's aesthetics and unique production technique. The seat font, which is designed close to the ground, makes the user feel more comfortable, while the sponge structure consisting of special layers makes Denver's comfort unique.

1-Seat Sofa

2-Seat Sofa

3-Seat Sofa

## **Bolt**

Sofa

#### Designer:

Claudio Bellini

Bolt series draws attention as a design that draws its aesthetic power from simplicity. While the series reflects a sculptural stance with its cubic form and armrest structure descending in the form of an arc; promises a unique comfort in the user experience. While Bolt surrounds the user securely during seating, it provides an ergonomic experience thanks to its ideal back and armrest height.