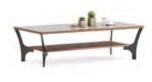

### Operational Desk

Magro operational table series reflects the dynamism of different materials by ringing metal and wood together in a single structure. The wooden coating workmanship applied as a whole to the table top and the table surface stands out as the most striking design detail of Magro. The metal layered leg design, located between two wooden panels, both appeals to the eye with its thinness and saves space in the used area. Single person desks and desk systems for 2,3,4 and 6 person in the series offer a regular desk usage with storage unit attachments such as caisson and shelving.