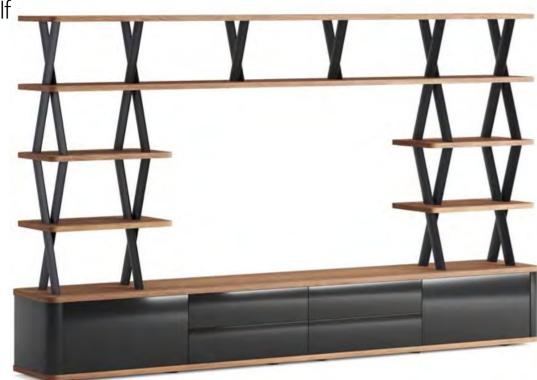

#### Designer:

164

Ece Yalım Design Studio

**DELUZZO** 

Polka
Field
Toska
Eclipse
Meliades
Lin Odin
Libro

Work 2024

In addition to the natural wood veneer drawer unit and the shelves that can be included in the desired number, the aluminum profiles that give Polka a remarkable appearance can be evaluated by fixing them to the floor and ceiling in front of the wall or in the middle area.

> Designer: Kadir Cem Tuğcu

Field, which consists of metal shelves that can be attached angled or horizontally with special fasteners on aluminum profiles fixed from the floor to the ceiling, integrates with the interior and becomes a natural part of the building. Additionally cabinets, drawer units as well as shelves can be added to the system.