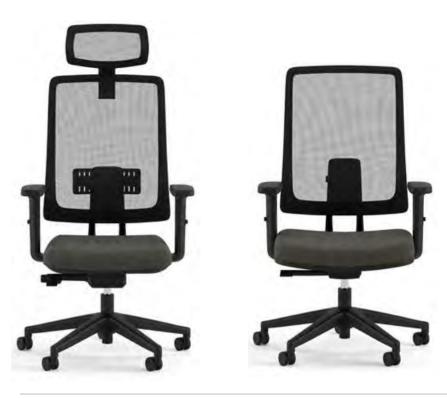

# Moira

Office Chair

Moira task chair series offers a user experience that differs from its similars with its innovative and ergonomic details. Moira presents a special comfort to each user thanks to its mechanism settings such as lumbar support, 4D armrest technology, seat height, seat depth, and gradual back inclination. In addition to the operational task chair, Moira also offers an executive office chair alternative with its headrest model.

**Executive Chair** 

**Operational Chair** 

mechanism.

Office Chair

most ideal use for human ergonomics with its gradual back inclination and seat height adjustments, offers a superior **Calypso** 

Office Chair