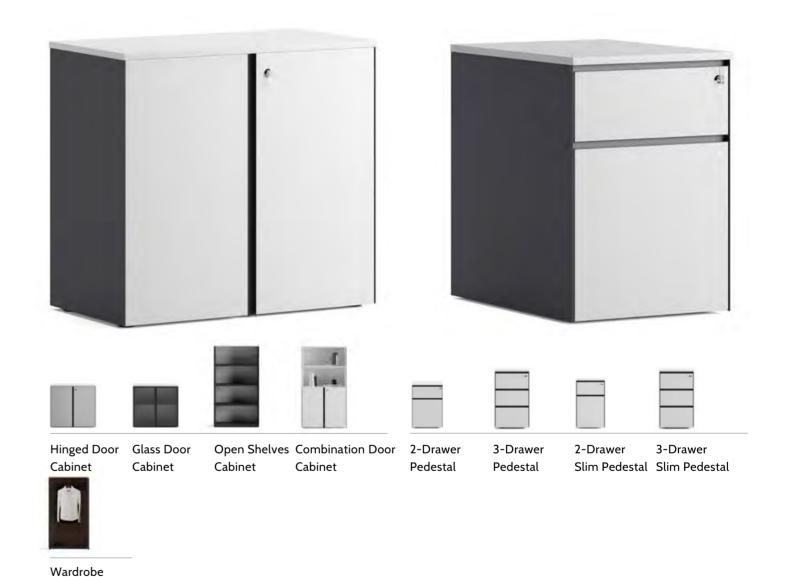

#### **CABINETS AND PEDESTALS**

#### **Steam**

Cabinet and Pedestal

146

As a storage unit adaptable in almost every space with its metal body, different length alternatives and minimal design features, Steam answers the need of storage in the most proper volume and scale. Steam, which can have different color alternatives on its outer surface, can be shaped according to the space requirements.

#### Arcadian

Cabinet and Pedestal

Developed with a simple design interpretation for the need of large storage, Arcadian, consists of melamine material. Arcadian's handled design reaching through the cabinet door enables the doors to be opened from every point. Optionally, a glass cover alternative can also be preferred.

# Scala

#### Cabinet and Pedestal

Taking simplicity into the center of its design, Scala emphasizes minimalism in every detail and consists of only melamine as the material. Coming to the forefront with its large storage volume, Scala brings a modern appearance to the workspaces while responding to the needs with different size alternatives, also draws attention as a suitable option for open offices.

#### Zen

#### Pedestal

Produced from only metal, Zen puts all the minimal and functional features of classical pedestals at the center of its design. Offering a static view with its equal-sized drawer units, Zen takes attention with different color alternatives.

Cabinet ve Pedestal

Zen

# Swanky

Pedestal

# Locker

Cabinet

Cabinet with Shelves

The Swanky caisson family, which brings new solutions to storage problem in open office, common and shared areas in the most ergonomic way, is a complete organizer with different size alternatives, versions with shelves and drawers. While saving space with its Swanky sliding lid structure, it also provides solutions for different storage needs.

Developed for common areas as a storage unit, Locker provides separate spaces for each individual thanks to its large storage volume and electronic lock system. With 4 or 6 fixed units options, Locker allows numerous combinations with its modular structure.

Locker