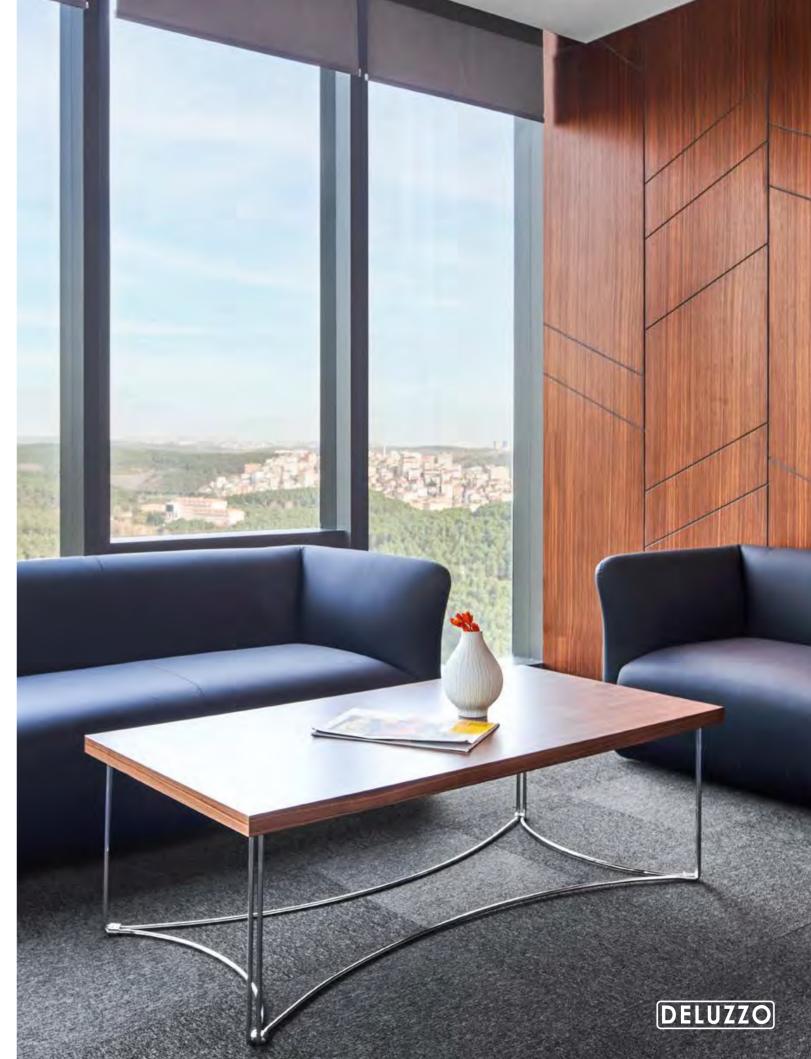

### SIDE & COFFEE TABLES

Squadro

Corner

Frame

Vim

Tambour

Stone Age

Alpas

#### **Tube**

Side&Coffee Table

Tube creates an elegant look in living and working spaces with its glass top design and long metal leg structure. With its lacquered body structure, glass top and chrome or epoxy options used in its legs, Tube is combining different materials in the square and rectangular modules for side and middle usage.