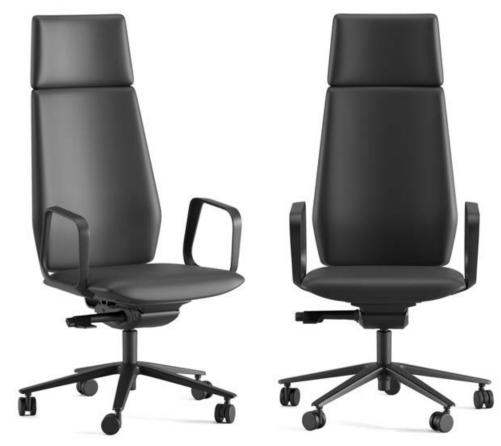

#### **Tiana**

Office Chair

Tiana office chair series, with its technical features, is offered as a simple and comfortable alternative to operational workspaces. Tiana, which has operational, executive and meeting chairs, offers an elegant look with its star leg mechanism, fabric and leather options.

#### **Tiana**

Meeting Chair

Designer: Kadir Cem Tuğcu

Tiana series, with its elegant look, fabric and leather options, technical features and simple design, offers a comfortable alternative to meeting chairs.