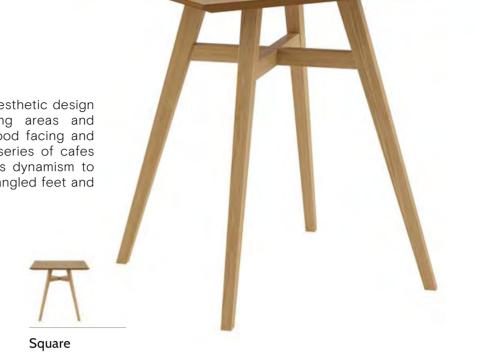

egs and edge surface with special wax coating table. Meeting its users in two different sizes, Kilig's design focuses on the sphere in the middle of its legs.





Designer: Kadir Cem Tuğcu

# **Epilogue**

Table



Epilogue has a modern appearance along with its unpretentious design and stands out with its durable structure in common spaces. Its table top, which can be square or round form, can be laminate, natural coated, glass or compact laminated and its tube formed metal legs and base enable extra space to move easily for its users.







## Mikado

Table



Mikado, which is diversified in two different types as square and round, is preferred in common areas such as cafes and restaurants.



#### Designer:

Kadir Cem Tuğcu



## **Diletto**

Table



#### Designer:

Kadir Cem Tuğcu



## Core&Rove

Table



Enhanced with a simple and minimal design interpretation, the desk and bench series Core & Row consists of wooden top and seating surface along with a melamine feet. Core & Row series offers an innovative use for common areas by its metal connection tension bars becoming part of the design with their thin view beneath the top and U-formed feet.



Horeca

Rectangular

#### Designer:

Toine van den Heuvel



## **Domino**

Domino desk series meets the needs of workspaces with minimal details and has a design to maximize the seating area with its plain feet design on all four sides.





# Magro

Magro table series reflects the dynamism of different materials by bringing metal and wood together in a single structure. The fluid-formed top of the table towards the oute