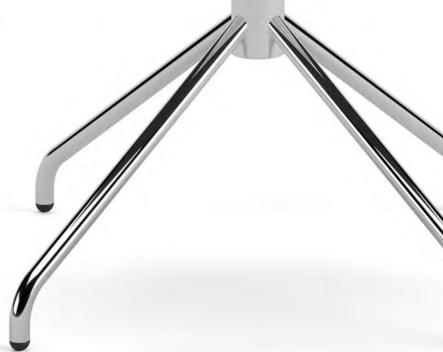

Wood Base

220

4 Leg Base Sled Base

Spider Base

4 Leg Base

Sled Base

Spider Base (Non Castor/Castor)

Wood Base

Wood Base

Larmes

4 Leg Base

Sled Base

Spider Base (Non Castor/Castor)

DELUZZO

Spider Base

Guest-Waiting Fold Chairs