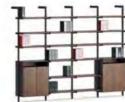

# Toska

Bookshelf

Toska, which can be easily shaped according to the needs of its users with the modular structure and different shelf and storage system, is both a bookcase and a storage unit. The variety of blocks and dimensions provides any kind of open or closed storage space.

Designer: Kadir Cem Tuğcu & Cansu Ata