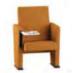

# Conference Chairs

Work

2024

## Carmen

Conference Chair

#### Designer:

Kadir Cem Tuğcu

Carmen, with its foldable seating font and writing table hidden in the armrest, offers a functional use for the seminar and conference rooms. All surfaces of the seat, which consists of a monolithic piece with legs and armrests descending to the ground in a triangular form, are produced as upholstered. The table in the armrest rotates around its own axis and has the ideal comfort for working with a laptop or notebook.