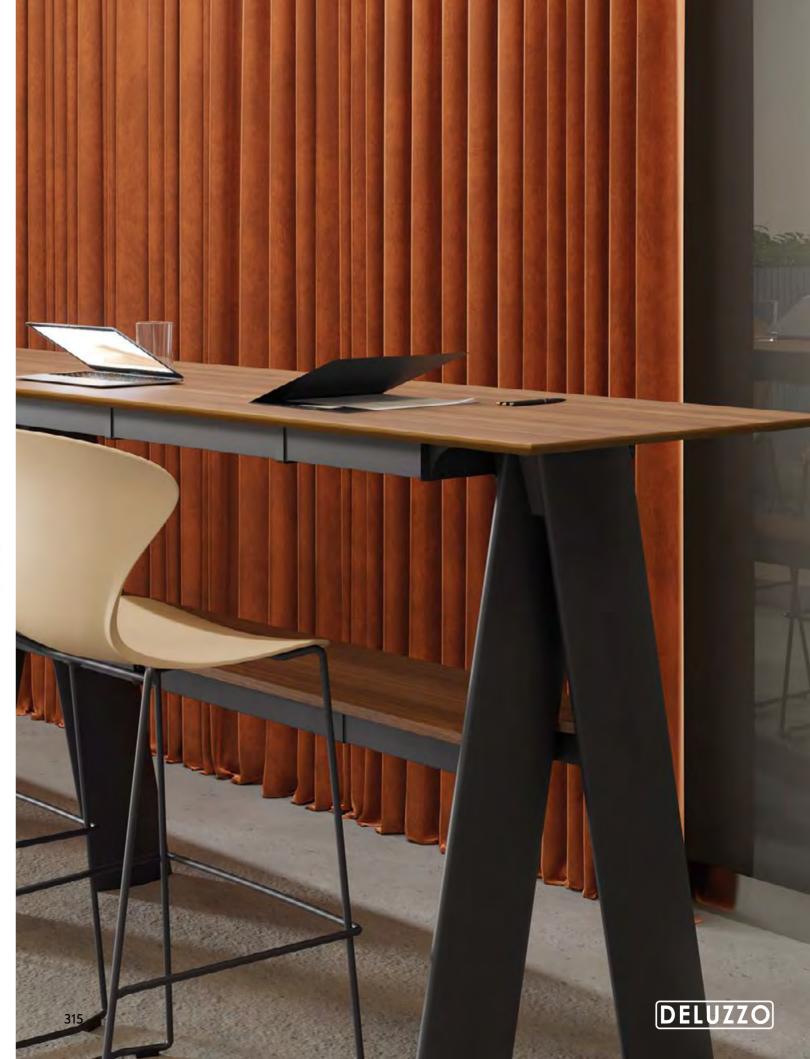

# Kilig

Bar Table

Kilig, which draws attention with its production technique as much as its design, offers a special design with its exclusive twist metal legs and edge surface with special wax coating table. Meeting its users in two different sizes, Kilig's design focuses on the sphere in the middle of its legs.

#### Designer:

Kadir Cem Tuğcu





# **Tear**

Bar Table

Tear bar table, which is distinguished from its counterparts with its conical leg structure and offered with two different table size alternatives, 80 and 100 cm, can be used in cafes and restaurants. Tear table, which is diversified with different veneer alternatives such as Milled American Oak and Milled American Walnut, offers an elegant and innovative look to the space.

#### Designer:

314

Kadir Cem Tuğcu









## **Foresta**

Chair



Foresta, which consists of a single body with a sitting font and back, offers a durable use. Foresta promises a minimal appearance, thanks to its thin armrests and transmission sled based made of the same material.









4 Leg Base

Sled Base with Sled Base Armrest

# Kayla

Chair



316

Underlining a plain appearance with its plastic shell form, Kayla is diversified in different colors. With different leg options it offers its users a comfortable and also a practical use.







4 Leg Base

Sled Base

# Lagoon

Chai



Standing out with its monobloc body consisting of seating font and backrest with its curved design, Lagoon offers a comfortable seating experience with its durable material usage and transmission sled base legs while providing a modern look fo