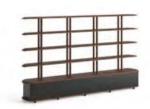

# Toska

Bookshelf

Toska, which can be easily shaped according to the needs of its users with the modular structure and different shelf and storage system, is both a bookcase and a storage unit. The variety of blocks and dimensions provides any kind of open or closed storage space.