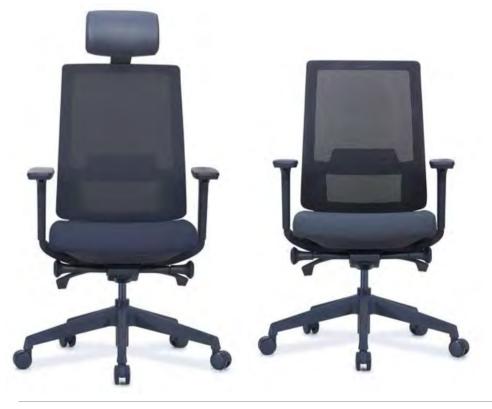

#### Carna

Office Chair

Carna, with its minimal design and comfortable usage, diversifies with its short and long back alternatives and draws attention with its ergonomic structure. While Carna can be used in executive rooms with its headrest that can be added to its long-backed alternative, brings a high-level aesthetic understanding.

#### Designer: Kadir Cem Tuğcu

**Executive Chair** 

**Operational Chair** 