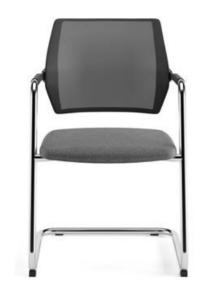

ting experience to its users thanks to its curved back design, presents an elegant look to the waiting areas with its minimal form. Many leg alternatives can harmonize with other elements in the space; especially the runner model offers extra functionality thanks to its stackable feature.



Luce, offering a comfortable seating with its upholstered and plastic back, easily adapts to the interior with its alternatives in different colors. Luce's armrest structure supports its comfortable use.



228



Sled Base 4 Leg Base





4 Leg Base Sled Base



4 Leg Base Sled Base



Luce

4 Leg Base Sled Base



Alegria







Arcade 229 Vivet

## **Nocture**

**Guest-Waiting Chairs** 

## Nora

**Guest-Waiting Chairs** 

## Linus

**Guest-Waiting Chairs** 

## Dias

**Guest-Waiting Chairs** 







Offering a comfortable use thanks to its geometric and fully-fitting back design, Nora responds to the needs of the space with different leg alternatives.



Linus becomes an indispensable part of common areas with its Scandinavian style structure and elegant appearance. Developed to be suitable for outdoor use, Linus offers a comfortable experience thanks to its armrest design.

Sled Base



Dias chair, will turn the sitting experience into a total comfort experience with its curvilinear back and minimal design. With different leg types it can be used according to the style of the office areas easily.



230



Sled Base 4 Leg Base





Sled Base



4 Leg Base



4 Leg Base **Wood Base** 

Dias





Nora



231

Linus

**DELUZZO** 

Nocture

## Kubas

**Guest-Waiting Chairs** 



**Gues