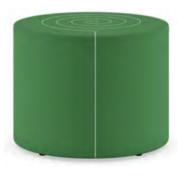

Me offers an ergonomic usage by enabling its user the opportunity to pull back his/her feet back. Follow Me can be replaced easily thanks to its leather handle extending through the module.



Toine van den Heuvel





## **Doris**

Pouf



Drop-shaped Doris fits together ergonomically in triple use, and can optionally be used as single. With its fixed feet system it can be easily moved.



#### Designer:

Kadir Cem Tuğcu

## Scroll

Pouf



 $\square$  Contrary to its plain form, Scroll, which has a hypnotic effect thanks to its spiral pattern on the seating surface, is a dynamic pouf series developed in different height and sizes. Scroll, which can be optionally wheeled or with fixed legs, can be the prominent complement of common areas with the snail form as well as the round form.





## Hull

Pouf



Hull, which offers a feeling of softness and comfort with its curved form and smooth appearance designed by Burak Koçak, provides an indispensable comfort when used with together with the seat option of the same name with its minimalist structure.



#### Designer:

339

Burak Koçak



338

Ece Yalım Design Studio



Doris



#### **Aura**

Pouf



 $\hfill \Box$  Reflecting the minimal design line of the north with its unique form and extraordinary simplicity, Aura can be used with or seperately from its armchair.



**Terra** 

rectangular

Pouf

Toine Van Den Heuvel

Terra, which serves as a stylish complement with its quilted

upholstery, can be evaluated in

alternatives, in front of tables,

sofas, and beds and in common

and

square



## Envelope

Pouf



Develop