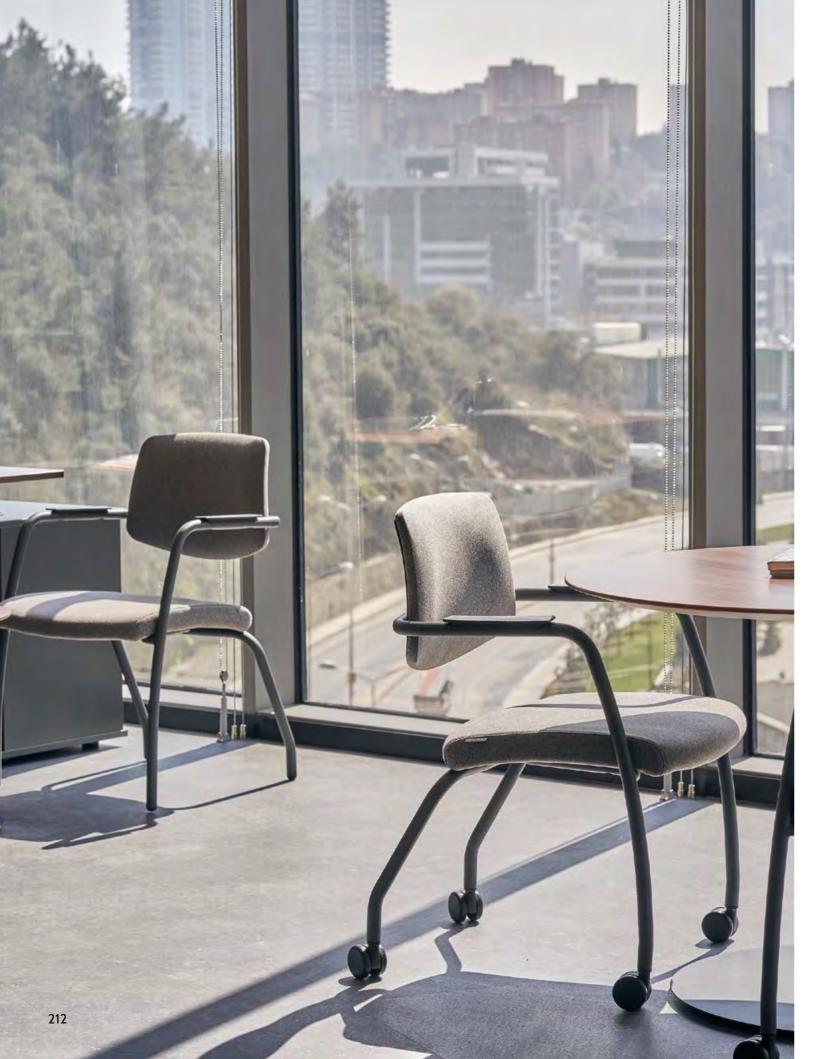

DELUZZO 208 209 Meeting Chair Perla Meeting Chair Larmes Meeting Chair Luce Meeting Chair Nocture



# Nora

Meeting Chair

**Designer:** Kadir Cem Tuğcu





The back structure designed as a knitted mesh gives a full support for the waist curve of its users by taking the shape in the most comfortable position. Nora adapts to most office setups with its plain and modern design.



4 Leg Base with Castor

# Alegria

Meeting Chair





Alegria, offering a comfortable seating experience thanks to its mesh back design, presents an elegant look in the meeting areas with its minimal form. Alegria offers practical solutions with its design and simplicity, with five-star wheels and tubular legs alternatives for meeting rooms





4 Leg Base with Castor

5 Star Base with Castor



Meeting Chair



#### **Arcade**

Meeting Chair



Arcade, a minimal and comfortable series with a seating font made of polyurethane over a plastic font and a plastic-coated back, draws attention as a stylish complementary to the meeting areas. Arcade, which presents maximum harmony with the interior with its different color alternatives, has wheeled fivestar leg and wheeled tube leg alternatives for meeting areas.





5 Star Base

with Castor

4 Leg Base with Castor

213

#### **Vivet**

Meeting Chair





Vivet chair, which offers a comfortable seating experience to its users thanks to its curved back design, provides an elegant look to meeting areas with its minimal form. Vivet, which has wheeled five star leg and wheeled pipe leg alternatives for meeting rooms, offers practical solutions with its