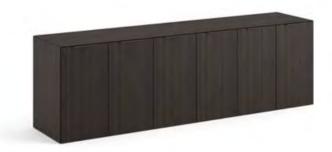

### **Andante**

Sideboard

Andante console, which offers the possibility of storage with covers and drawers together, adapts to any space setting thanks to its minimal design. Andante, thanks to its distinctive leg design brings a modern style,