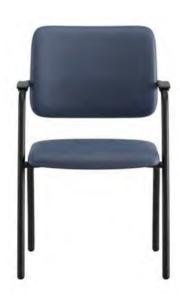

seating experience to its users thanks to its curved back design, presents an elegant look to the waiting areas with its minimal form. Many leg alternatives can harmonize with other elements in the space; especially the runner model offers extra functionality thanks to its stackable feature.



Luce, offering a comfortable seating with its upholstered and plastic back, easily adapts to the interior with its alternatives in different colors. Luce's armrest structure supports its comfortable use.



228



Sled Base 4 Leg Base





4 Leg Base Sled Base



4 Leg Base Sled Base



Luce

4 Leg Base Sled Base



Alegria







Arcade 229 Vivet

## **Nocture**

**Guest-Waiting Chairs** 

## Nora

**Guest-Waiting Chairs** 

## Linus

**Guest-Waiting Chairs** 

## Dias

**Guest-Waiting Chairs** 







Offering a comfortable use thanks to its geometric and fully-fitting back design, Nora responds to the needs of the space with different leg alternatives.



Linus becomes an indispensable part of common areas with its Scandinavian style structure and elegant appearance. Developed to be suitable for outdoor use, Linus offers a comfortable experience thanks to its armrest design.

Sled Base



Dias chair, will turn the sitting experience into a total comfort experience with its curvilinear back and minimal design. With different leg types it can be used according to the style of the office areas easily.



230



Sled Base 4 Leg Base





Sled Base



4 Leg Base



4 Leg Base **Wood Base** 

Dias





Nora



231

Linus

**DELUZZO** 

Nocture

## Kubas

**Guest-Waiting Chairs** 



**