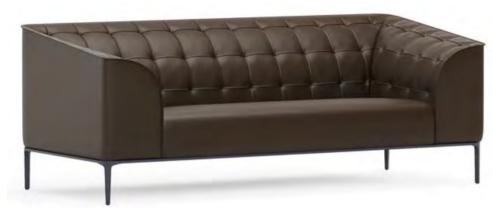

### Rhino

Sofa Sofa

with inspiration from the timelessness of the classical style, is positioned in the leading role of the place where it is used with its comfort and eye-catching design. The back cushions of the design, which are completely quilted on the seat and back surface, are at the center of comfort. On the other hand, cylindrical pillows in the armchair area, reinforce comfort as a complementary element.