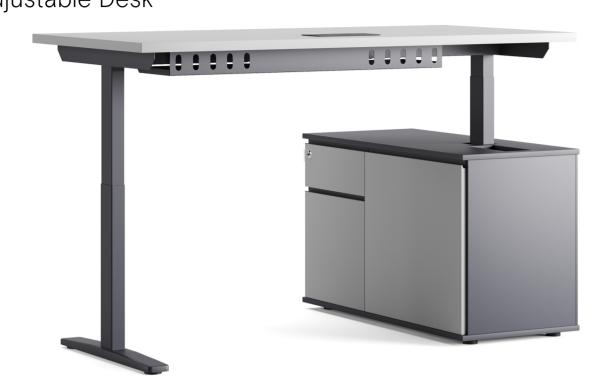

# **Fuji** Height Adjustable Desk

Designer: Kadir Cem Tuğcu

With a table top made of laminate or melamine material and a metal base that can be raised from 72 cm to 120 cm, Fuji offers functional and practical solutions for operational as well as executive usage with its single leg fixed version standing on a shelving unit in one side.

Fuji Kadir Cem Tuğcu

Fuji

# Nanda

Height Adjustable Table

Designer: Kadir Cem Tuğcu

140

Nanda, which can be raised from 72 cm to 120 cm thanks to its height adjustable leg mechanism, offers a multifunctional table usage for executive and operational uses with its singular table, fixed to a shelving unit or workstation alternatives for two, four or six person. Nanda differs from other height adjustable tables with its drawer and shelving units.

Nanda