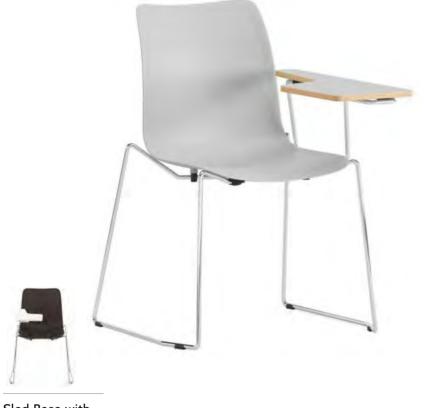

#### Designer:

Kadir Cem Tuğcu

Carmen, with its foldable seating font and writing table hidden in the armrest, offers a functional use for the seminar and conference rooms. All surfaces of the seat, which consists of a monolithic piece with legs and armrests descending to the ground in a triangular form, are produced as upholstered. The table in the armrest rotates around its own axis and has the ideal comfort for working with a laptop or notebook.

Assos, with its foldable seating font and writing table hidden in the armrest, offers a functional use for seminar and conference rooms. All surfaces of the armchair, whose legs and armrests are made up of a single piece in square form, are produced as upholstered. Presenting an ideal appearance especially for protocol halls with its wooden veneer detail on the armrest surface, Assos' writing table that rotates around its own axis has the ideal comfort for working with a laptop or notepad.