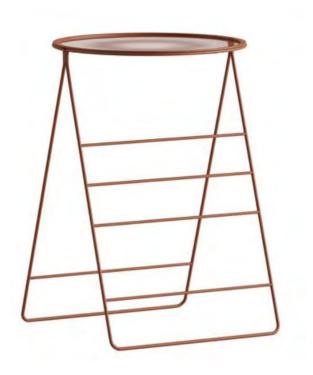

#### Seminar Desk

Gavina seminar table stands out as a series that can be easily articulated with a special piece, making it easy to create the most ideal space arrangement for crowded sessions. Gavina series, which can be stacked with its folding table feature and specially designed form, can be stored in a separate area after use, and it provides mobile use thanks to the brake mechanism on its leg.

Foldable Single Desk

Step 1

130

Step 2

Step 3

#### **Designer:** Kadir Cem Tuğcu

Gavina

Kadir Cem Tuğcu

Gavina