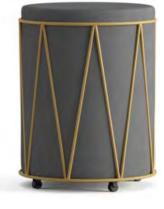

obat**

Pouf



The Acrobat series that takes its inspritation from carnivals, allows to create extraordinary spaces by feeding on the traditional forms and colors and consists of different lengths and foot types. In the series, where the sitting cushions do not change, the feet can be separated into two different foot designs; four-legged and round-









#### Designer:

Ece Yalım Design Studio

## **Tambour**

Pouf



One of the most dynamic members of the Carnival family, Tambour is a pouf series that draws attention with its diagonal metal skeleton and geometric forms varying round or square. Consisting of wheeled or fixed, various feet alternatives preferably, Tambour creates movement into the interior by being used with different length or sizes individually or multiple numbers.





#### Designer:

Ece Yalım Design Studio





## Lobut

Pouf



One of the indispensable symbols of carnivals, the Pin is one of the most characteristic members of the Carnival series, where it is at the center of entertainment and action... Composed of seating units in three different heights and sizes, the Pin series offers a comfortable use with a foot circle in the alternative of high seating units.



335













Ece Yalım Design Studio

Tambour





## Follow Me



As a minimal seating unit having a simple design and comfortable structure, Follow Me conveys a geometric movement into space by bringing together angular or linear, two different forms within one structure. Follow Me offers an ergonomic usage by enabling its user the opportunity to pull back his/her feet back. Fol