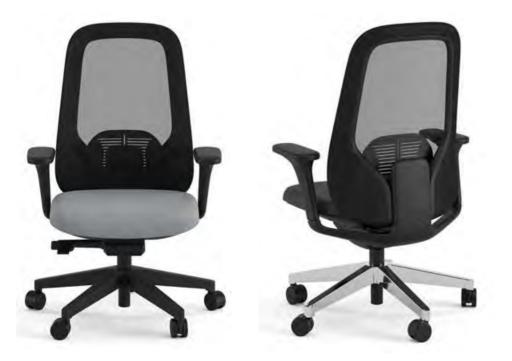

#### **Tiana**

Office Chair

Tiana office chair series, with its technical features, is offered as a simple and comfortable alternative to operational workspaces. Tiana, which has operational, executive and meeting chairs, offers an elegant look with its star leg mechanism, fabric and leather options.

Talia

#### Designer:

Kadir Cem Tuğcu

**Executive Chair** 

Office Chair

**DELUZZO** 

Office Chair Carna Impero

195