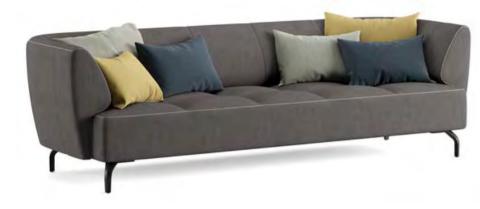

## **LENUS**

Sofa

#### Designer:

Kadir Cem Tuğcu

Lenus sofa, developed for multi-purpose use for different spaces, stands out as a functional alternative with its smart details in its design. With its thin armrest structure and minimal dimensions, Lenus can easily be taken even in small-scale indoor spaces. Lenus, which can be used as a bed by removing the portable back cushions, can be preferred as a companion sofa in hospital rooms with this feature. The sections on the back and armrest connections of the design make it easier to perceive the light structure of the sofa visually.