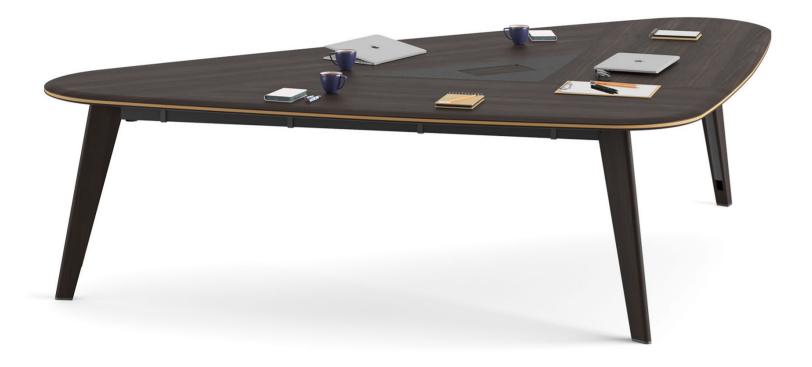

# Mikado

#### Meeting Table

The table models developed for the meeting areas of the Mikado series consist of square, rectangular and circle table alternatives with different dimensions. The table-top, which can be natural wood veneer or laminate, is accompanied by solid veneer legs. In all table models, there are padded cable slots that provide regular use. The cables can be placed in the channels on the table legs.

**Designer:** Kadir Cem Tuğcu

Mikado

125

Kadir Cem Tuğcu

Mikado

Round