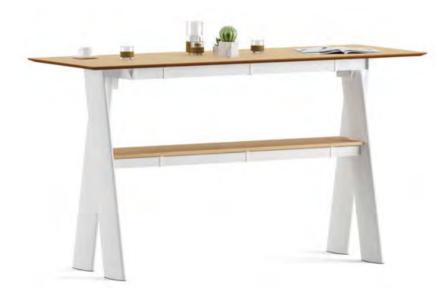

# Magro

Magro table series reflects the dynamism of different materials by bringing metal and wood together in a single structure. The fluid-formed top of the table towards the outer edges and the wood coating workmanship applied as a whole to the table surface stand out as the most striking design detail of Magro. Between two wooden panels, thinness, the metal layered leg design both appeals to the eye and saves space in the used

Rectangular

#### Designer:

Kadir Cem Tuğcu