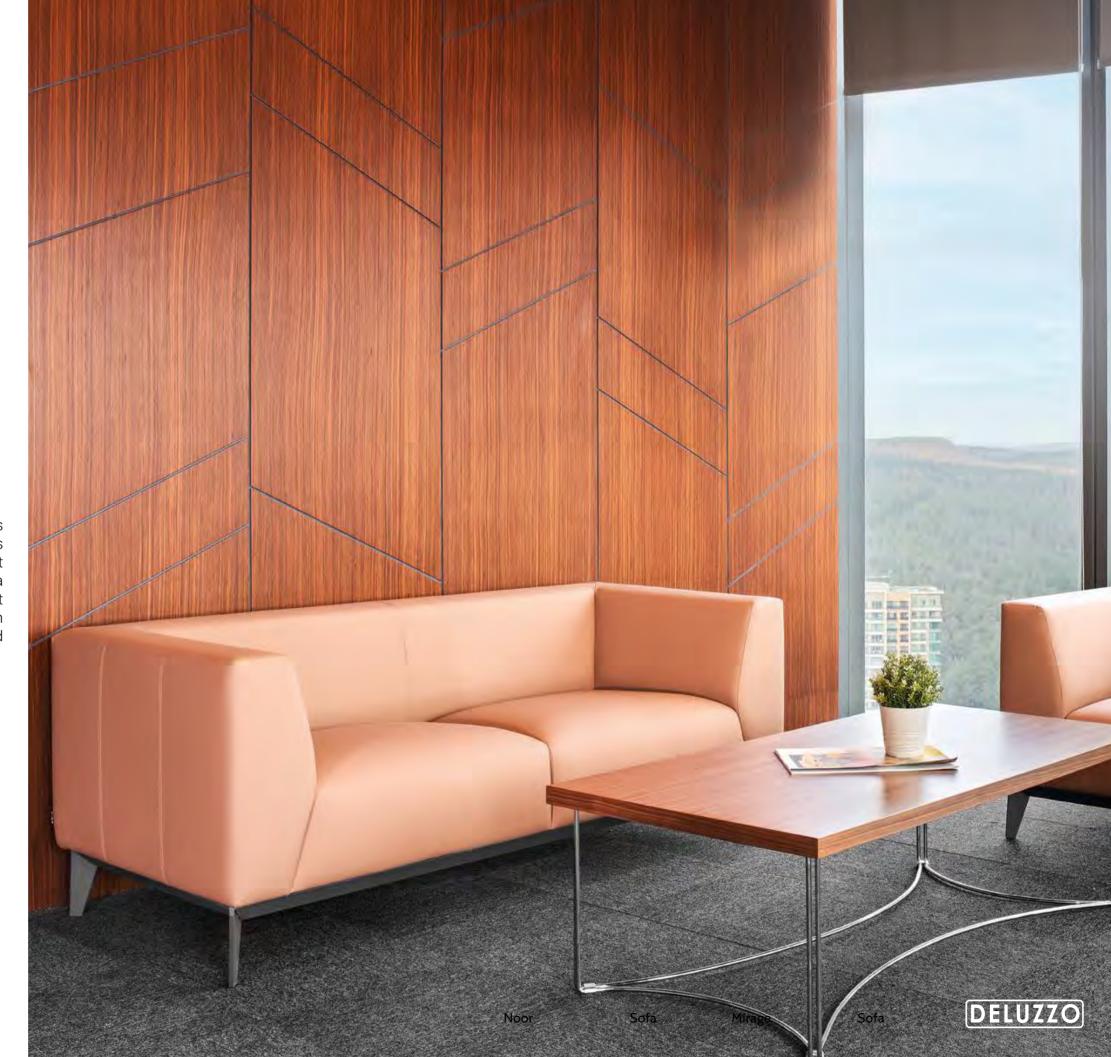

t parts, brings together Denver's aesthetics and unique production technique. The seat font, which is designed close to the ground, makes the user feel more comfortable, while the sponge structure consisting of special layers makes Denver's comfort unique.







1-Seat Sofa

2-Seat Sofa

3-Seat Sofa



## **Bolt**

Sofa

#### Designer:

Claudio Bellini



Bolt series draws attention as a design that draws its aesthetic power from simplicity. While the series reflects a sculptural stance with its cubic form and armrest structure descending in the form of an arc; promises a unique comfort in the user experience. While Bolt surrounds the user securely during seating, it provides an ergonomic experience thanks to its ideal back and armrest height.







1-Seat Sofa 2-Seat Sofa

3-Seat Sofa



## **Sulit**

Sofa

Designer:

Kadir Cem Tuğcu





258

Sulit sofa, which is developed with an elegant design approach for living and working spaces, offers a comfortable seating experience to the users thanks to its comfortable structure, while giving the space it is used a modern look with its stylish appearance. The curved padding on the surface of the armrests, which resembles a thin layer, stands out as a thoughtful comfort design beyond being an elegant detail.

Sulit

# **Easy**

Sofa

**Designer:** Burak Koçak





Easy, with its soft form, seating depth and material choices that increase the comfort level, represents an innovative and contemporary design approach. Thanks to its modular structure, Easy can adapt to the space in which it is used in desired lengths and composition