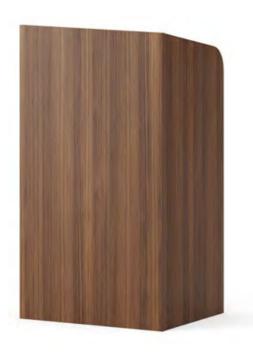

#### **Smart**

Lectern

A Smart lectern offers its users a choice of materials with its veneer and laminate options,it also provides an extra storage space with the shelf structure below.

## Lectern

Lectern

Lectern, which is a portable system for educators and speakers thanks to its structure that can rise up to 113 cm, can be easily moved with its wheeled legs.