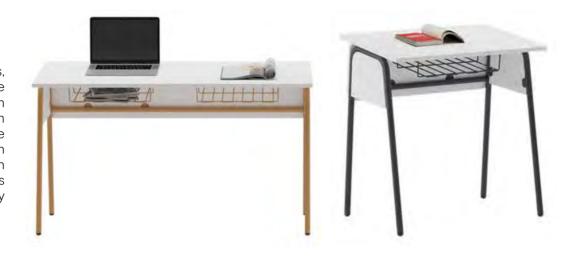

## Ikeda

School Desk

Ikeda desk and seating font, completing each other with their side views,is a simple and functional desk system used in schools and lecture halls. It has a plain appearance with its metal legs and top table.

#### Designer:

Kadir Cem Tuğcu