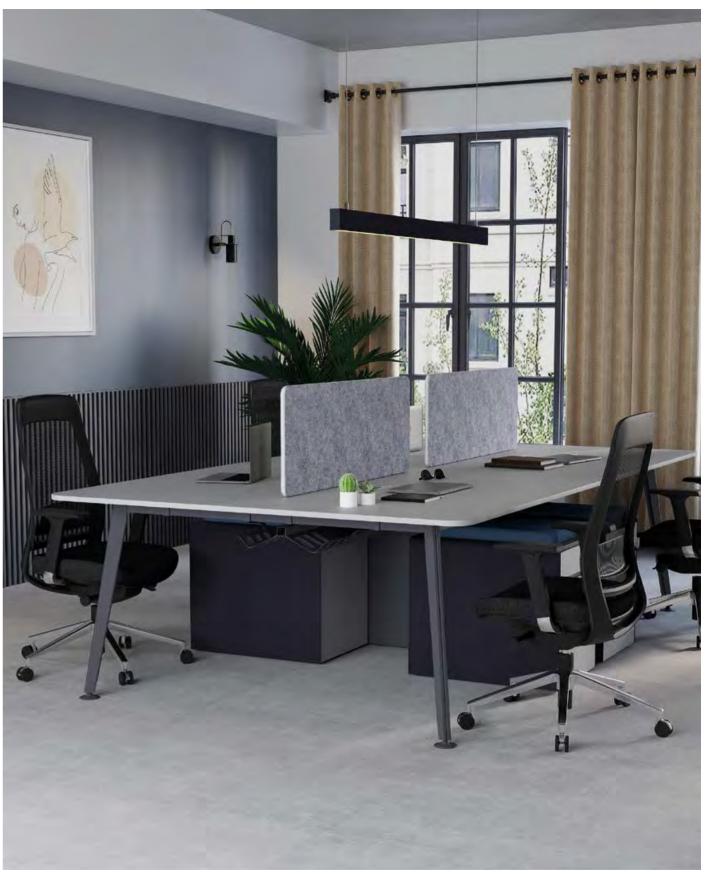

### Operational Desk

Magro operational table series reflects the dynamism of different materials by ringing metal and wood together in a single structure. The wooden coating workmanship applied as a whole to the table top and the table surface stands out as the most striking design detail of Magro. The metal layered leg design, located between two wooden panels, both appeals to the eye with its thinness and saves space in the used area. Single person desks and desk systems for 2,3,4 and 6 person in the series offer a regular desk usage with storage unit attachments such as caisson and shelving.

#### Designer:

32

Kadir Cem Tuğcu

Magro

33

Kadir Cem Tuğcu

Magro