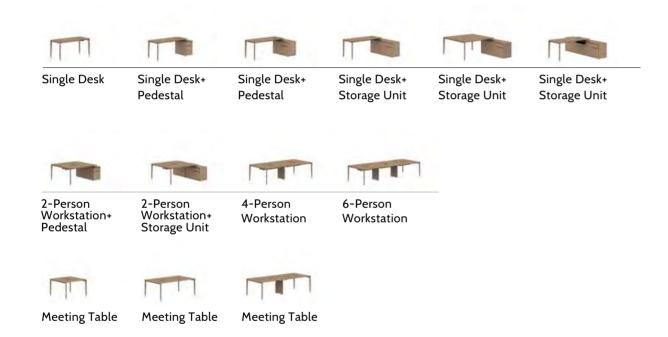

### Operational Desk

Magro operational table series reflects the dynamism of different materials by ringing metal and wood together in a single structure. The wooden coating workmanship applied as a whole to the table top and the table surface stands out as the most striking design detail of Magro. The metal layered leg design, located between two wooden panels, both appeals to the eye with its thinness and saves space in the used area. Single person desks and desk systems for 2,3,4 and 6 person in the series offer a regular desk usage with storage unit attachments such as caisson and shelving.

#### Designer:

32

Kadir Cem Tuğcu

Magro

33

Kadir Cem Tuğcu

Magro