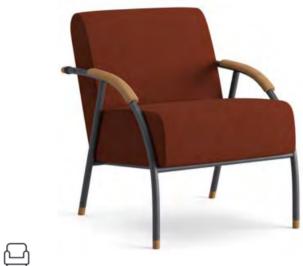

## **Aura**

Armchair

Armchair (Low Back)

**Wood Base** Armchair (High Back)

Armchair (High Back)

Armchair

Toine van den Heuvel

Aura

Aura, reflecting the minimal design line of the north in every detail with its original form and extraordinary simplicity, provides the creation of individual spaces by isolating the user from their surroundings thanks to its body structure. The low and high backed models of the Aura series are offered with wooden or metal leg alternatives with position protection feature rotating mechanism.

Aura

281

Toine van den Heuvel