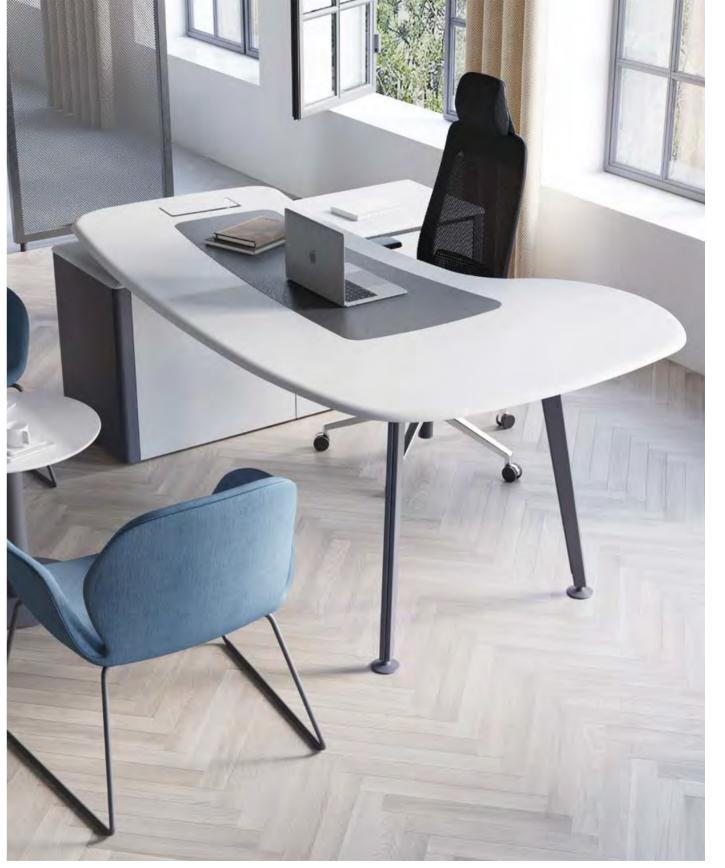

#### Rectangle

With its Y-shaped inclined leg structure in the executive series, Flux meeting table model stands out with its fine details and distinguishes itself from other tables. A timeless design with today's details that will add elegance by accompanying the executive series in the area where it is used.