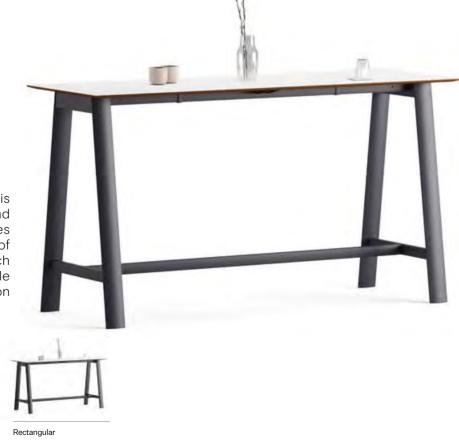

# Yoka

Bar Table

Yoka bar table, which is offered with round and square table options, carries the characteristic leg structure of its family. Yoka bar table, which is diversified with different table colors, is preferred in common areas.