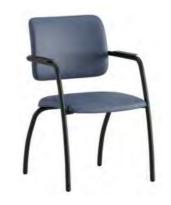

eries, which presents maximum harmony with the interior with its different color alternatives, also includes many functional leg types.



Vivet chair, offering a comfortable seating experience to its users thanks to its curved back design, presents an elegant look to the waiting areas with its minimal form. Many leg alternatives can harmonize with other elements in the space; especially the runner model offers extra functionality thanks to its stackable feature.



Luce, offering a comfortable seating with its upholstered and plastic back, easily adapts to the interior with its alternatives in different colors. Luce's armrest structure supports its comfortable use.



228



Sled Base 4 Leg Base





4 Leg Base Sled Base



4 Leg Base Sled Base



Luce

4 Leg Base Sled Base



Alegria







Arcade 229 Vivet

## **Nocture**

**Guest-Waiting Chairs** 

## Nora

**Guest-Waiting Chairs** 

## Linus

**Guest-Waiting Chairs** 

## Dias

**Guest-Waiting Chairs** 







Offering a comfortable use thanks to its geometric and fully-fitting back design, Nora responds to the needs of the space with different leg alternatives.



Linus becomes an indispensable part of common areas with its Scandinavian style structure and elegant appearance. Developed to be suitable for outdoor use, Linus offers a comfortable experience thanks to its armrest design.

Sled Base



Dias chair, will turn the sitting experience into a total comfort experience with its curvilinear back and minimal design. With different leg types it can be used according to the style of the office areas easily.



230