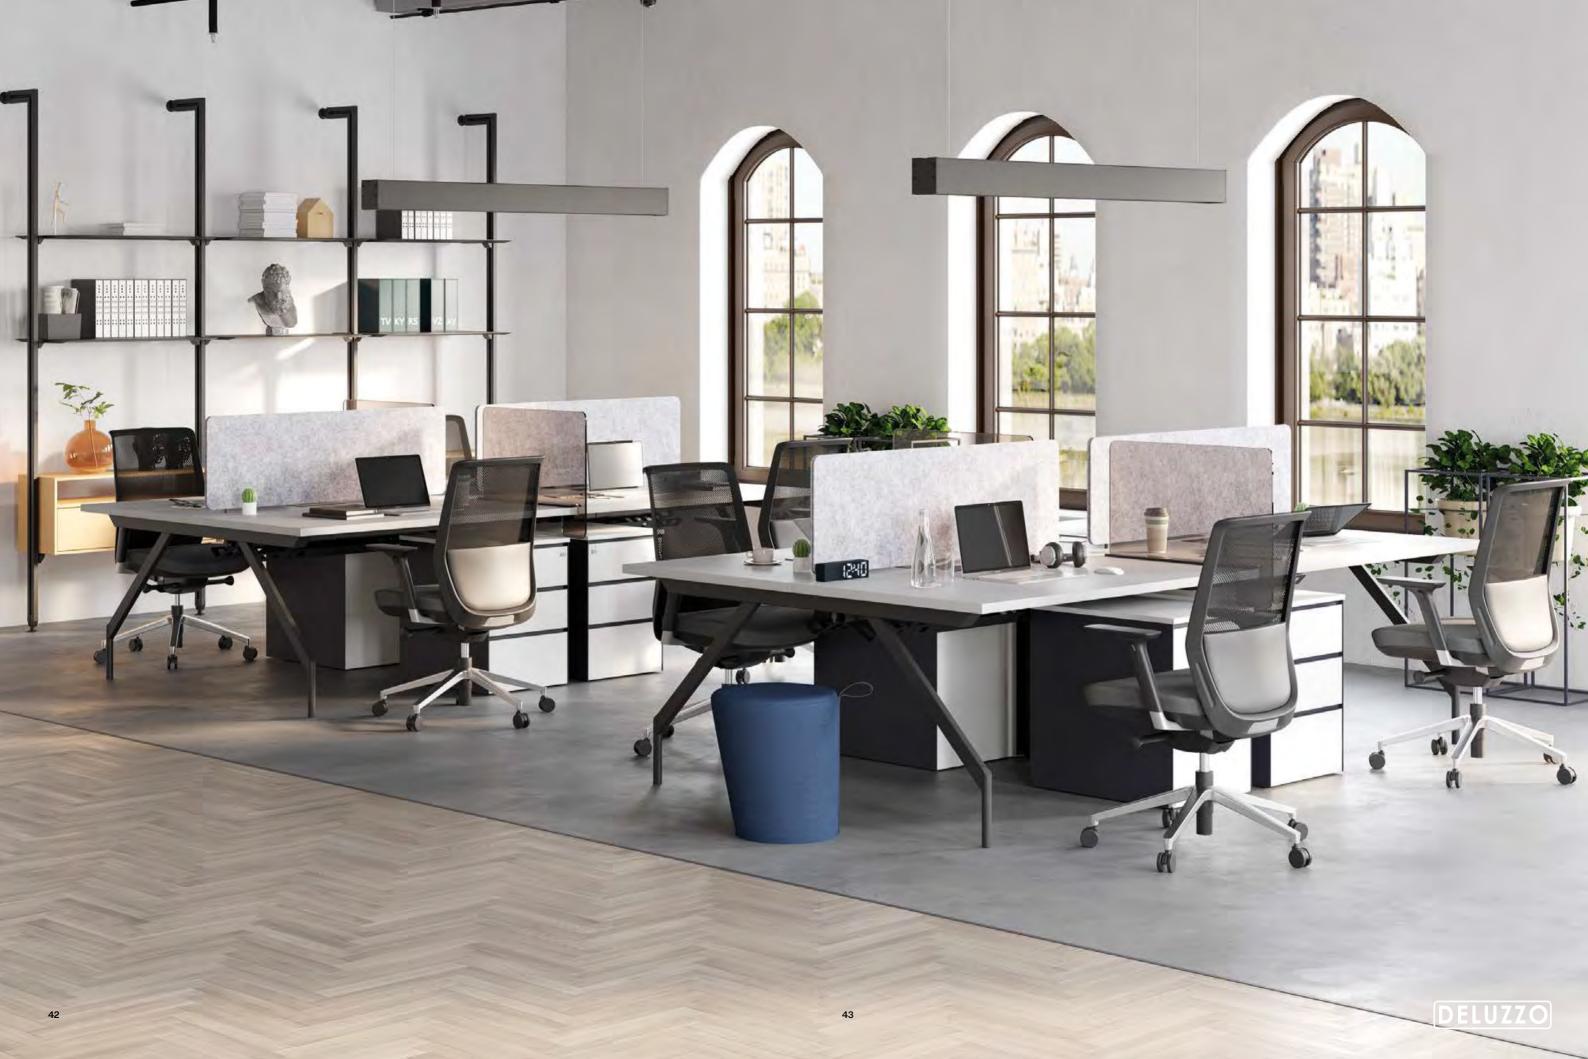

### Operational Desk

Magro operational table series reflects the dynamism of different materials by ringing metal and wood together in a single structure. The wooden coating workmanship applied as a whole to the table top and the table surface stands out as the most striking design detail of Magro. The metal layered leg design, located between two wooden panels, both appeals to the eye with its thinness and saves space in the used area. Single person desks and desk systems for 2,3,4 and 6 person in the series offer a regular desk usage with storage unit attachments such as caisson and shelving.

### Operational Desk

Yoka operational desk series makes a difference with its design and material engineering for contemporary workspaces. The diagonally arranged elliptical legs, which distinguish the Yoka desk as a whole from standard work desks, are offered with metal or wood veneer alternatives applied with a special technique on metal. The table top, which is produced with a curved cut towards the bottom surface, visually displays a thin and light appearance, while guaranteeing durability with its material. The series, which has alternative model and size options ranging from single work desks to 2, 3, 4 and 6 person systems, promises regular and functional usage in work areas with its caisson, shelving and divider panel attachments.