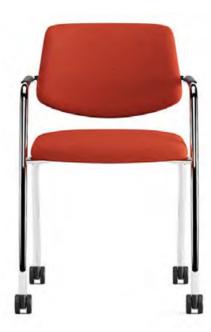

# Guest-Waiting Chairs

Premier

Magnolia

Calypso

Likha

Polar

Polar C

Moira

## **Premier**

**Guest-Waiting Chairs** 

#### Designer:

Cappelletti Architetti

Premier, which is an elegant example of Italian design, offers a comfortable seat use thanks to its seat depth, while giving a unique appearance to the place where it is used with its seat body and wooden or metal legs that allow interior and exterior surfaces of different fabric and leather upholstery. Premier stands out as a special design with both an elegant stance and comfort as a waiting area and a visitor seat.

Wood Base

220

4 Leg Base Sled Base

Spider Base