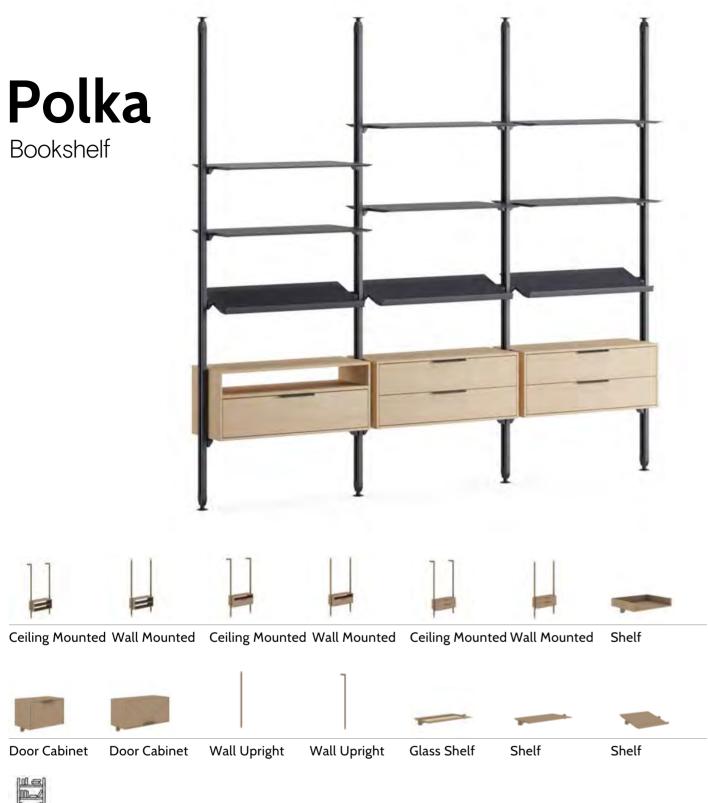

#### Designer:

164

Ece Yalım Design Studio

**DELUZZO** 

Polka
Field
Toska
Eclipse
Meliades
Lin Odin
Libro

Work 2024

In addition to the natural wood veneer drawer unit and the shelves that can be included in the desired number, the aluminum profiles that give Polka a remarkable appearance can be evaluated by fixing them to the floor and ceiling in front of the wall or in the middle area.