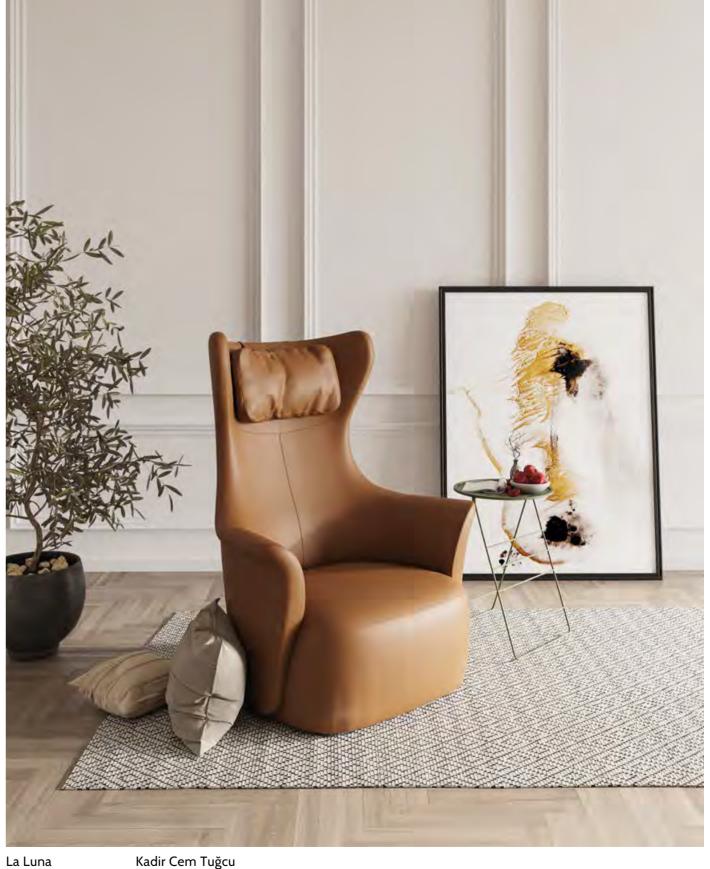

at Sofa

## **LENUS**

Sofa

#### Designer:

Kadir Cem Tuğcu





Lenus sofa, developed for multi-purpose use for different spaces, stands out as a functional alternative with its smart details in its design. With its thin armrest structure and minimal dimensions, Lenus can easily be taken even in small-scale indoor spaces. Lenus, which can be used as a bed by removing the portable back cushions, can be preferred as a companion sofa in hospital rooms with this feature. The sections on the back and armrest connections of the design make it easier to perceive the light structure of the sofa visually.



3-Seat Sofa



Thin

Sofa

Sofa

Lenus

Sofa





La Luna

Narm

Rhea

Hull

Club

Hemera

**Aura** 

Polar

Fold

Likha

**Twins** 

## La Luna

Armchair





Armchair



Kadir Cem Tuğcu





La Luna

La Luna



## Narm



Armchair

Narm, where form and function come together, reflects the Scandinavian design atmosphere in its most comfortable way with its wooden case. Having a simple and stylish design with material details on the seat and back, the Narm armchair does not give up its comfortable appearance while providing arm support with its cushioned structure on the armrest.



Narm

Ersa Studio

Narm





## Rhea





Kadir Cem Tuğcu

With its rounded back structure, wide seating form and pleated stitching details on the back, Rhea offers an ergonomic and comfortable seating experience with its form and back design that surrounds the body. Rhea, which has a stylish appearance with its chrome leg structure, was designed for users who are looking for a product that is both