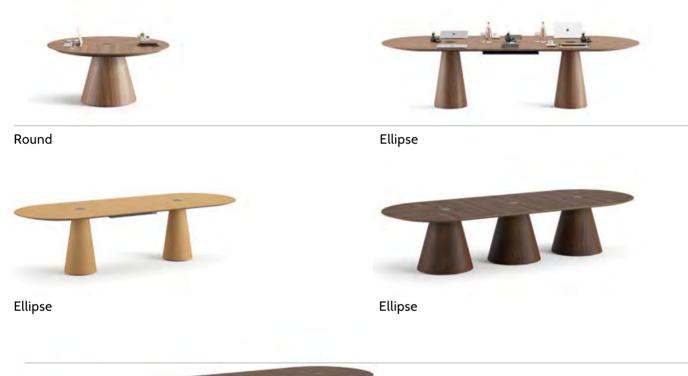

#### **MEETING TABLES**

# **Tear**

**Executive Desk** 

Tear executive desk, which became iconic with its conical leg structure, takes executive tables to the next level with its unique design. Tear, which you can use in any style you prefer in executive groups, is for those who are looking for both sport and stylish features in a design. With its ellipse table top, conical leg structure and storage area Tear brings elegance to executive rooms.

# **Tear**

#### Meeting Table

Ellipse

The conic foot structure and round shaped table top of Tear allows the table to reflect the modern design approach to the working areas with a minimal stance. The layered tabletop structure and lines stand out as fine details that integrate with its plain design.

#### Designer:

Kadir Cem Tuğcu

Tear

Tear

Tear