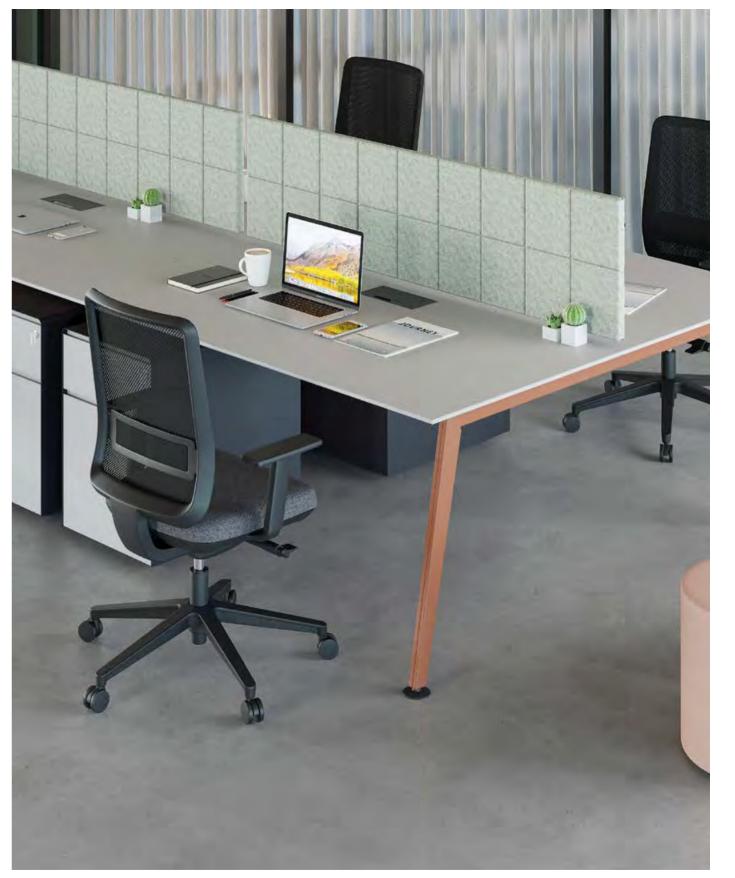

### Operational Desk

Magro operational table series reflects the dynamism of different materials by ringing metal and wood together in a single structure. The wooden coating workmanship applied as a whole to the table top and the table surface stands out as the most striking design detail of Magro. The metal layered leg design, located between two wooden panels, both appeals to the eye with its thinness and saves space in the used area. Single person desks and desk systems for 2,3,4 and 6 person in the series offer a regular desk usage with storage unit attachments such as caisson and shelving.

### Operational Desk

Yoka operational desk series makes a difference with its design and material engineering for contemporary workspaces. The diagonally arranged elliptical legs, which distinguish the Yoka desk as a whole from standard work desks, are offered with metal or wood veneer alternatives applied with a special technique on metal. The table top, which is produced with a curved cut towards the bottom surface, visually displays a thin and light appearance, while guaranteeing durability with its material. The series, which has alternative model and size options ranging from single work desks to 2, 3, 4 and 6 person systems, promises regular and functional usage in work areas with its caisson, shelving and divider panel attachments.