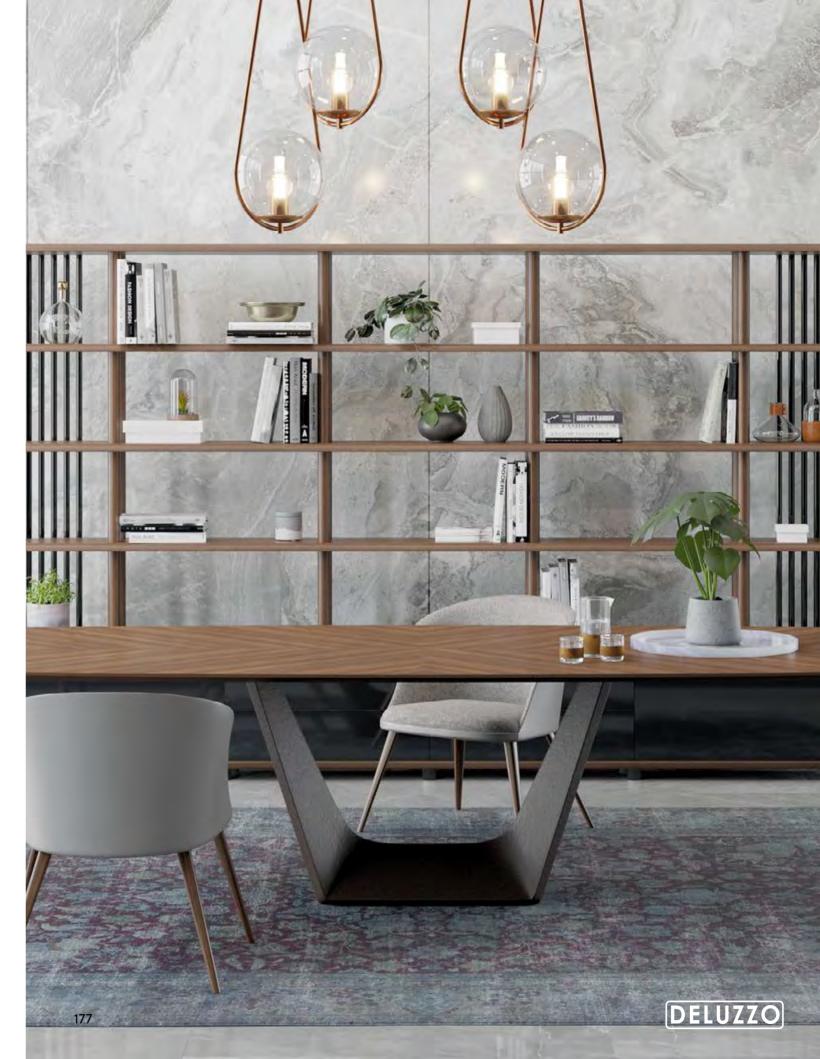

#### Designer:

164

Ece Yalım Design Studio

**DELUZZO** 

Polka
Field
Toska
Eclipse
Meliades
Lin Odin
Libro

Work 2024

In addition to the natural wood veneer drawer unit and the shelves that can be included in the desired number, the aluminum profiles that give Polka a remarkable appearance can be evaluated by fixing them to the floor and ceiling in front of the wall or in the middle area.

> Designer: Kadir Cem Tuğcu

Field, which consists of metal shelves that can be attached angled or horizontally with special fasteners on aluminum profiles fixed from the floor to the ceiling, integrates with the interior and becomes a natural part of the building. Additionally cabinets, drawer units as well as shelves can be added to the system.