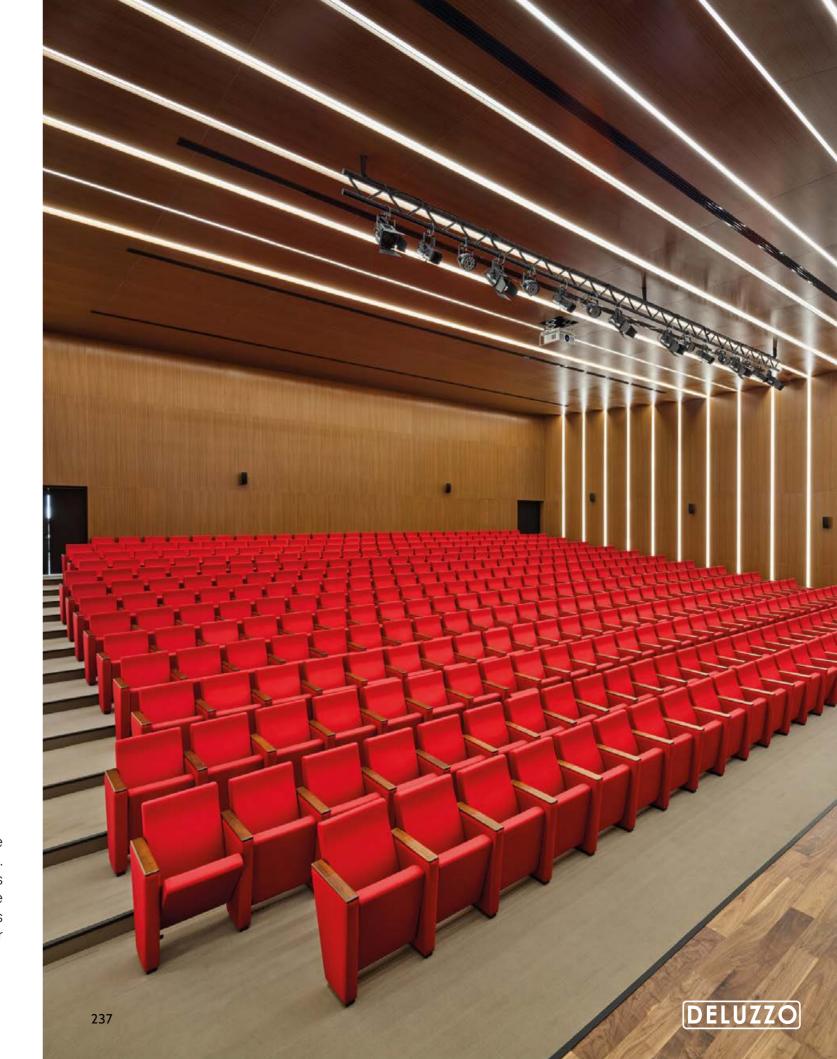

s.





Wood Base Spider Base







Designed with considering flexibility and ergonomic conditions, Valls brings a dynamic approach to meeting chairs with its elegant inclined and curvilinear backrest and armrest design.









**DELUZZO** 











Carmen Delphi Assos

# Conference Chairs

Work

2024

## Carmen

Conference Chair







#### Designer:

Kadir Cem Tuğcu

Carmen, with its foldable seating font and writing table hidden in the armrest, offers a functional use for the seminar and conference rooms. All surfaces of the seat, which consists of a monolithic piece with legs and armrests descending to the ground in a triangular form, are produced as upholstered. The table in the armrest rotates around its own axis and has the ideal comfort for working with a laptop or notebook.



# **Delphi**Conference Chair

#### Designer:

Kadir Cem Tuğcu



Conference Chair











238

Delphi, developed for armrestless sequential sessions, is a series that offers convenient use for conference rooms with high attendance. The upholstered font placed on the sequentially designed leg frame provides users with a comfortable experience even during long sessions.

Assos, with its foldable seating font and writing table hidden in the armrest, offers a functional use for seminar and conference rooms. All surfaces of the armchair, whose legs and armrests are made up of a single piece in square form, are produced as upholstered. Presenting an ideal appearance especially for protocol halls with its wooden veneer detail on the armrest surface, Assos' writing table that rotates around i