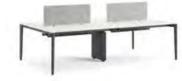

### **OPERATIONAL DESKS**

### Operational Desk

Magro operational table series reflects the dynamism of different materials by ringing metal and wood together in a single structure. The wooden coating workmanship applied as a whole to the table top and the table surface stands out as the most striking design detail of Magro. The metal layered leg design, located between two wooden panels, both appeals to the eye with its thinness and saves space in the used area. Single person desks and desk systems for 2,3,4 and 6 person in the series offer a regular desk usage with storage unit attachments such as caisson and shelving.