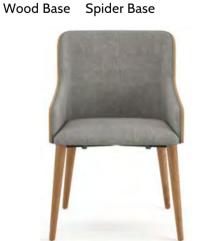

anks to its armrest design.

Sled Base



Dias chair, will turn the sitting experience into a total comfort experience with its curvilinear back and minimal design. With different leg types it can be used according to the style of the office areas easily.



230



Sled Base 4 Leg Base





Sled Base



4 Leg Base



4 Leg Base **Wood Base** 

Dias





Nora



231

Linus

**DELUZZO** 

Nocture

## Kubas

**Guest-Waiting Chairs** 



**Guest-Waiting Chairs** 

## **Valls**

**Guest-Waiting Chairs** 







Cubic guest-waiting chair offers an ergonomic sitting experience by grasping the back with its geometric design and the space in the backrest structure also brings a modern usage to meeting chairs with different leg options and backrest material combinations.





Wood Base Spider Base







Designed with considering flexibility and ergonomic conditions, Valls brings a dynamic approach to meeting chairs with its elegant inclined and curvilinear backrest and armrest design.









**DELUZZO** 











Carmen Delphi Assos

# Conference Chairs

Work

2024

## Carmen

Conference Chair







#### Designer:

Kadir Cem Tuğcu

Carmen, with its foldable seating font and writing table hidden in the armrest, offers a functional use for the seminar and conference rooms. All surfaces of the seat, which consists of a monolithic piece with legs and armrests descending to the ground in a triangular form, are produced as upholstered. The table in the armrest rotates around its own axis and has the ideal comfort for working with a laptop or notebook.



# **Delphi**Conference Chair