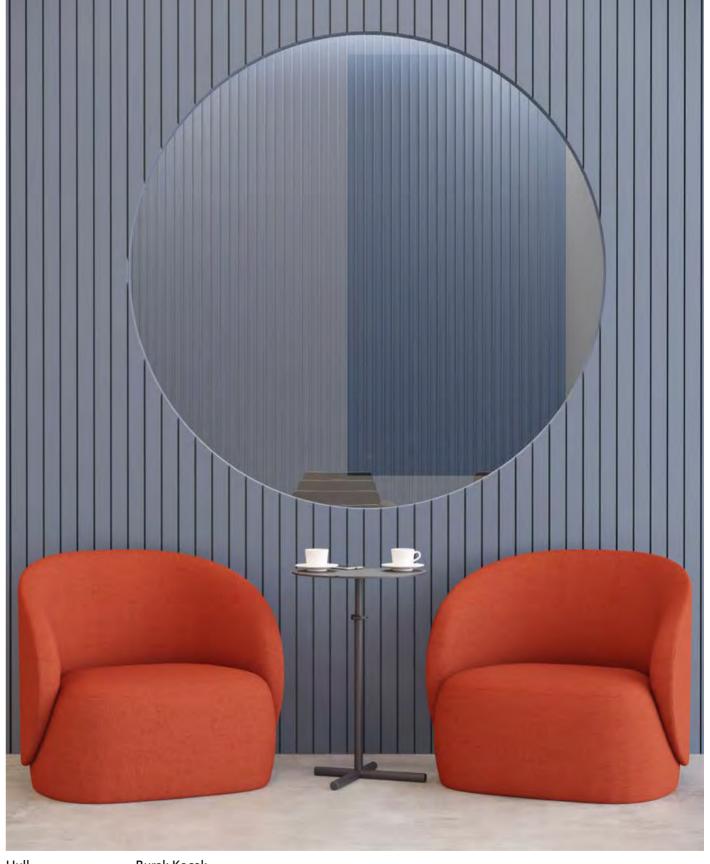

# Hull

#### Armchair

Armchair (Low Back)

Pouf

Armchair

4 Star Base Armchair

3

5 Star Base with castor Armchair

Designer:

Burak Koçak

Hull, which offers a feeling of softness and comfort with its curved back structure and flowing appearance, offers an ergonomic and comfortable seating experience thanks to the design that forms the seat body and the back design that surrounds the user. In the Hull series, which has two different model alternatives with or without a headrest, there are also fixed feet and rocking mechanism options.

Hull

Burak Koçak

Hull