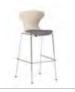

# Polar C

#### Meeting Chair

## Polar C

**Guest-Waiting Chairs** 

#### Designer: Kadir Cem Tuğcu

Polar C stands out as a series that comes to life from minimal form and contains various alternatives with the use of materials. Polar C, which has three different shell types as all plywood, upholstered and outer surface plywood-inner surface upholstered, offers simplicity and comfort together in its curved structure compatible with human ergonomics. With its alternative leg types and minimal identity, Polar C easily adapts to spaces with different dynamism.

4 Leg Base 4 Leg Base

Sled Base