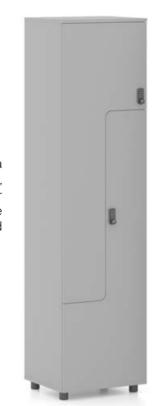

## Lera

School Cabinet

Lera can be used as a double or a single locker, with optional cabinet door types that can be changed on demand and electronic lock system.