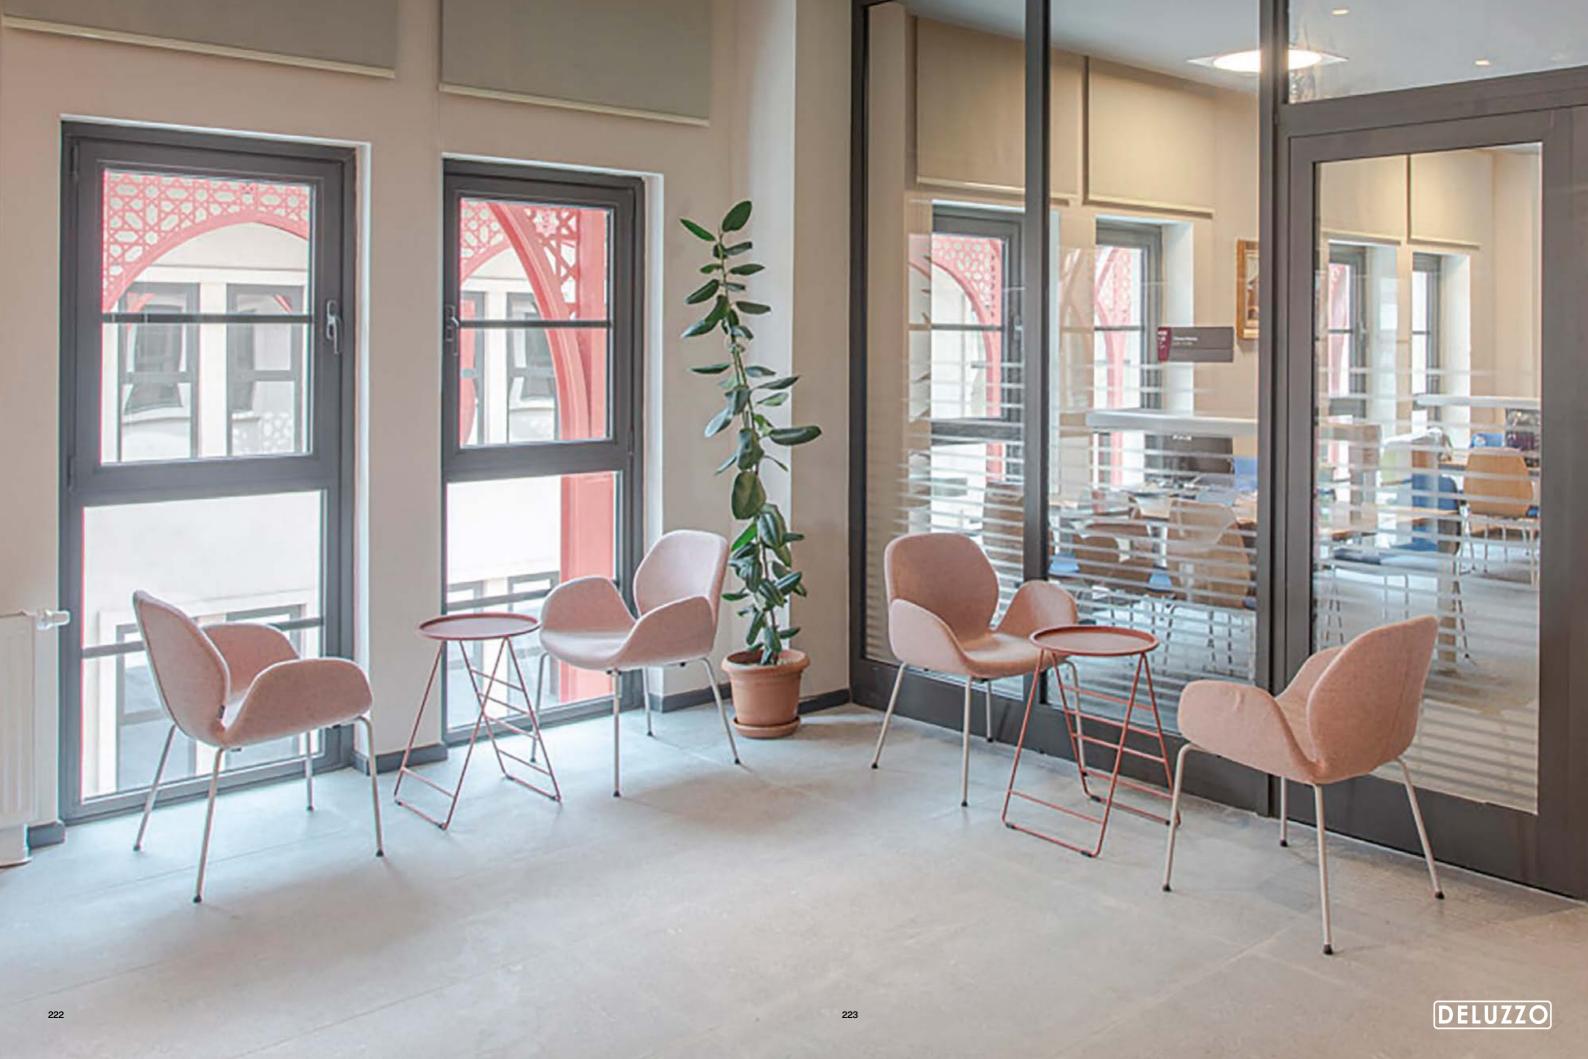

lution to the its oval lines. Offering the most ideal solution to the interior with its alternative leg types, the series has sled legs, 4-pipe legs and 4-flat legs options for waiting areas. The comfortable seat font provides maximum comfort to the users.

## Likha

**Guest-Waiting Chairs** 

Designer: Balutto Associati



Likha series, designed by the Italian design office Studio Balutto Associati, stands out with its extraordinary structure. Likha's waiting area and guest seats add a stylish look to the place, which can be colored or upholstered in different alternatives. The additional cushion in the font can be fixed inside.



Wood Base

Wood Base

221



4 Leg Base

4 Leg Base



Sled Base

Sled Base

Calypso





4 Star Base

4 Star Base





Sled Base

4 Star Base

Guest-Waiting



## Polar

**Guest-Waiting Chairs** 

#### Designer: Balutto Associati



Polar, which displays a stylish appearance with its curved font, presents comfort and elegance to waiting areas with its aesthetic design. It offers a comfortable seating experience to its users with a choice of leg made of different materials and a polyurethane body.



**Wood Base** (Low Back)

**Wood Base** 

(High Back)



4 Leg Base

(Low Back)

4 Leg Base (High Back)



Sled Base (High Back)

Sled Base

(Low Back)

4 Star Base (High Back)

4 Star Base

(Low Back)

## Polar C

**Guest-Waiting Chairs** 

#### Designer: Kadir Cem Tuğcu



Polar C stands out as a series that comes to life from minimal form and contains various alternatives with the use of materials. Polar C, which has three different shell types a