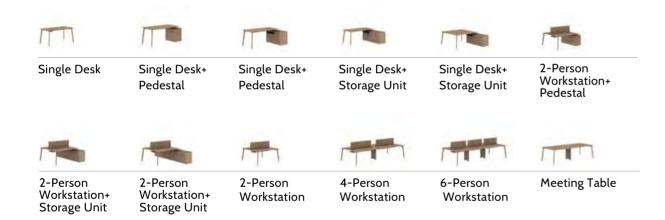

### Operational Desk

Magro operational table series reflects the dynamism of different materials by ringing metal and wood together in a single structure. The wooden coating workmanship applied as a whole to the table top and the table surface stands out as the most striking design detail of Magro. The metal layered leg design, located between two wooden panels, both appeals to the eye with its thinness and saves space in the used area. Single person desks and desk systems for 2,3,4 and 6 person in the series offer a regular desk usage with storage unit attachments such as caisson and shelving.

### Operational Desk

Yoka operational desk series makes a difference with its design and material engineering for contemporary workspaces. The diagonally arranged elliptical legs, which distinguish the Yoka desk as a whole from standard work desks, are offered with metal or wood veneer alternatives applied with a special technique on metal. The table top, which is produced with a curved cut towards the bottom surface, visually displays a thin and light appearance, while guaranteeing durability with its material. The series, which has alternative model and size options ranging from single work desks to 2, 3, 4 and 6 person systems, promises regular and functional usage in work areas with its caisson, shelving and divider panel attachments.