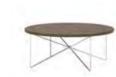

#### 1962

Side&Coffee Table

Ersa's iconic coffee table design has been reinterpreted. The 1962 coffee table preserves the effects of its first design, adding a fresh touch to your living spaces with its curved chrome legs and glass top. The classic and simple design of the 1962 coffee table emphasizes its function on its journey that started with the combination of two materials in the simplest sense.

#### Designer:

Kadir Cem Tuğcu

1962

Side&Coffee Table **DELUZZO** 

154 Tear Side&Coffee Tabletone Age Side&Coffee Table 155 Tube