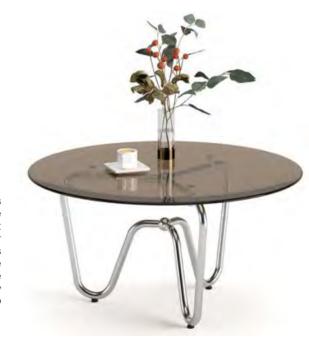

# Aqua

Side&Coffee Table

Aqua, which can be preferred as a marble, wooden or lacquered surface, becomes special with its extraordinary form and design details. Aqua, which attracts attention with its unique table forms as well as its asymmetrical metal legs, brings a modern look to almost any space.

#### Designer:

Kadir Cem Tuğcu