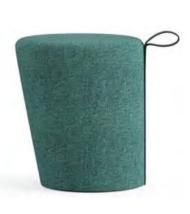

# Polar C

#### Meeting Chair

## Polar C

**Guest-Waiting Chairs** 

#### Designer: Kadir Cem Tuğcu

Polar C stands out as a series that comes to life from minimal form and contains various alternatives with the use of materials. Polar C, which has three different shell types as all plywood, upholstered and outer surface plywood-inner surface upholstered, offers simplicity and comfort together in its curved structure compatible with human ergonomics. With its alternative leg types and minimal identity, Polar C easily adapts to spaces with different dynamism.

4 Leg Base 4 Leg Base

Sled Base