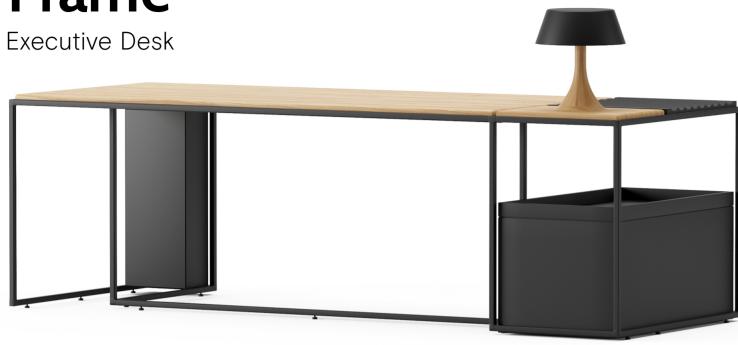

### Frame

Due to the metal frame which creates the character of its design and its tabletop, Frame nourishes from a simple and modern design interpretation established on delicacy. Frame offers a very functional table experience thanks to the integrated lighting and storage unit on the top, while offering a comfortable usage with its transparent front panel and holes.

Single Desk

#### Designer:

Ece Yalım Design Studio

Frame

Ece Yalım Design Studio