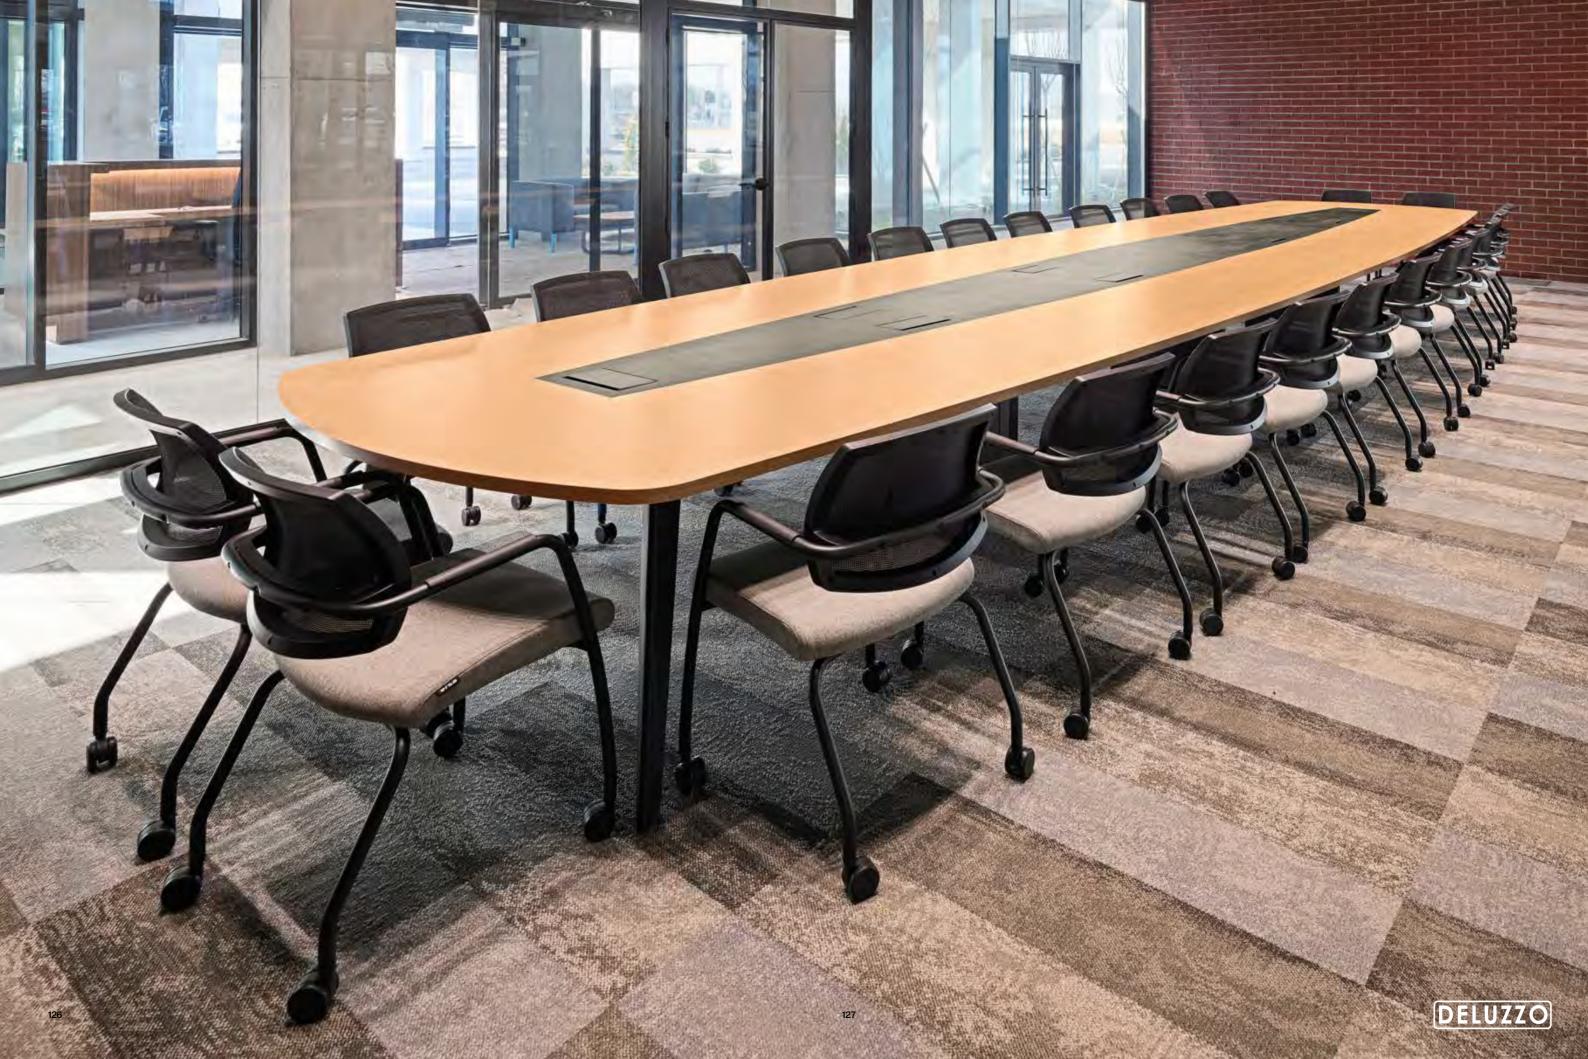

meeting table, which has a simple structure with stylish details, comes to the fore in offices with its angled leg structure and unique design. Meiro meeting table offers different sizes for users who are looking for an elegant, simple and useful meeting table.



Meiro

Kadir Cem Tuğcu





# Mikado

#### Meeting Table



The table models developed for the meeting areas of the Mikado series consist of square, rectangular and circle table alternatives with different dimensions. The table-top, which can be natural wood veneer or laminate, is accompanied by solid veneer legs. In all table models, there are padded cable slots that provide regular use. The cables can be placed in the channels on the table legs.



**Designer:** Kadir Cem Tuğcu



Mikado

125

Kadir Cem Tuğcu

Mikado



Round





# Seminar Desks

Work 2024

# **Gavina**

#### Seminar Desk



Gavina seminar table stands out as a series that can be easily articulated with a special piece, making it easy to create the most ideal space arrangement for crowded sessions. Gavina series, which can be stacked with its folding table feature and specially designed form, can be stored in a separate area after use, and it provides mobile use thanks to the brake mechanism on its leg.



Foldable Single Desk



Step 1

130





Step 2

Step 3

#### **Designer:** Kadir Cem Tuğcu



Gavina

Kadir Cem Tuğcu

Gavina







# Height Adjustable Desks

# **Fuji** Height Adjustable Desk





Designer: Kadir Cem Tuğcu



With a table top made of laminate or melamine material and a metal base that can be raised from 72 cm to 120 cm, Fu