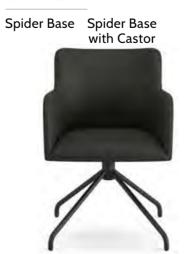

Wood Base

220

4 Leg Base Sled Base

Spider Base

4 Leg Base

Sled Base

Spider Base (Non Castor/Castor)

Wood Base

Wood Base

Larmes

4 Leg Base

Sled Base

Spider Base (Non Castor/Castor)

DELUZZO

Spider Base

Guest-Waiting Fold Chairs