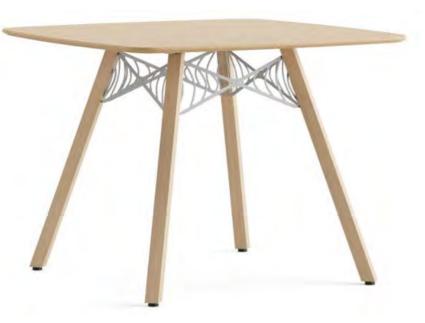

# Magro

### Operational Desk

Magro operational table series reflects the dynamism of different materials by ringing metal and wood together in a single structure. The wooden coating workmanship applied as a whole to the table top and the table surface stands out as the most striking design detail of Magro. The metal layered leg design, located between two wooden panels, both appeals to the eye with its thinness and saves space in the used area. Single person desks and desk systems for 2,3,4 and 6 person in the series offer a regular desk usage with storage unit attachments such as caisson and shelving.

#### Designer:

32

Kadir Cem Tuğcu

Magro

33

Kadir Cem Tuğcu

Magro