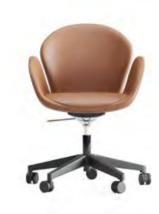

# Moira

Office Chair

Moira task chair series offers a user experience that differs from its similars with its innovative and ergonomic details. Moira presents a special comfort to each user thanks to its mechanism settings such as lumbar support, 4D armrest technology, seat height, seat depth, and gradual back inclination. In addition to the operational task chair, Moira also offers an executive office chair alternative with its headrest model.

**Executive Chair** 

**Operational Chair** 

mechanism.

Office Chair

most ideal use for human ergonomics with its gradual back inclination and seat height adjustments, offers a superior **Calypso** 

Office Chair