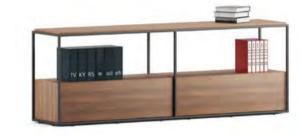

#### **BOOKSHELVES AND SIDEBOARDS**

Polka

Field

Toska

Eclipse

Meliades

Lin

Odin

Libro

Flux

Meliades

Sanzio

Arrow

Andante

Frame

Meiro

# Side boards

Work 2024

# Flux

Sideboard

Flux, which keeps the modern design detail of the executive desk set in the console version, adds a modern and softened look to its design with its radius rotating general case structure.