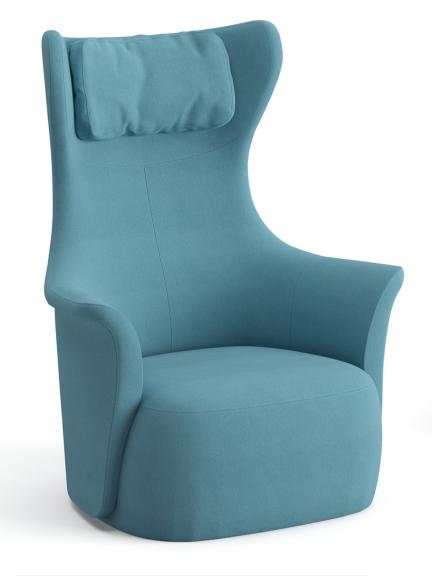

hin lines.







1-Seat Sofa

2-Seat Sofa

## **LENUS**

Sofa

#### Designer:

Kadir Cem Tuğcu





Lenus sofa, developed for multi-purpose use for different spaces, stands out as a functional alternative with its smart details in its design. With its thin armrest structure and minimal dimensions, Lenus can easily be taken even in small-scale indoor spaces. Lenus, which can be used as a bed by removing the portable back cushions, can be preferred as a companion sofa in hospital rooms with this feature. The sections on the back and armrest connections of the design make it easier to perceive the light structure of the sofa visually.



3-Seat Sofa



Thin

Sofa

Sofa

Lenus

Sofa





La Luna

Narm

Rhea

Hull

Club

Hemera

**Aura** 

Polar

Fold

Likha

**Twins** 

## La Luna

Armchair





Armchair



Kadir Cem Tuğcu





La Luna

La Luna



## Narm



Armchair

Narm, where form and function come together, reflects the Scandinavian design atmosphere in its most comfortable way with its wooden case. Having a simple and stylish design with material details on the seat and back, the Narm armchair does not give up its comfortable appearance while providing arm support with its cushioned structure on the armrest.



Narm

Ersa Studio

Narm





## Rhea





Kadir Cem Tuğcu

With its rounded back structure, wide seating form and pleated stitching details on the back, Rhea offers an ergonomic and comfortable seating experience with its form and back design that surrounds the body. Rhea, which has a stylish appearance with its chrome leg structure, was designed for users who are