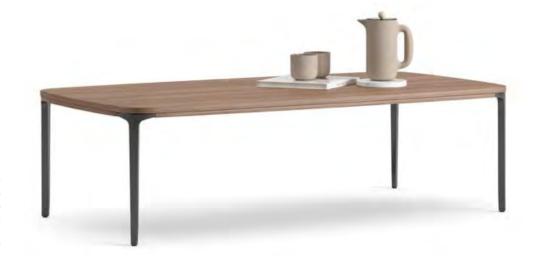

### SIDE & COFFEE TABLES

Squadro

Corner

Frame

Vim

Tambour

Stone Age

Alpas

#### **Tear**

Side&Coffee Table

The iconic leg design of the Tear family is included in our living areas as a coffee table with different heights. Leaving different material and height options to the user's preference, Tear coffee table has a modern design concept with its round and oval table structure.