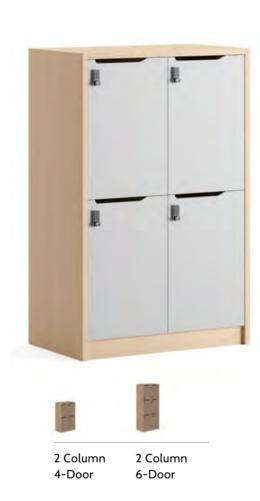

Developed for common areas as a storage unit, Locker provides separate spaces for each individual thanks to its large storage volume and electronic lock system. With 4 or 6 fixed units options, Locker allows numerous combinations with its modular structure.

Locker