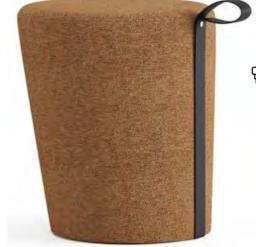

# Polar C

#### Meeting Chair

## Polar C

**Guest-Waiting Chairs** 

#### Designer: Kadir Cem Tuğcu

Polar C stands out as a series that comes to life from minimal form and contains various alternatives with the use of materials. Polar C, which has three different shell types as all plywood, upholstered and outer surface plywood-inner surface upholstered, offers simplicity and comfort together in its curved structure compatible with human ergonomics. With its alternative leg types and minimal identity, Polar C easily adapts to spaces with different dynamism.

4 Leg Base 4 Leg Base

Sled Base