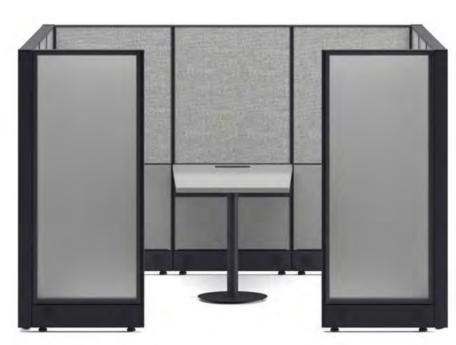

# **Flores**

#### Operational Desk

Flores operational table series reflects a young and dynamic style with its oval tabletop finish. Offering smart solutions with its leg design, cable channels, product family ranging from a single desk to a 6 person multi-table system, Flores is a series with alternatives that suitable for the needs of spaces in different sizes. The ground adjustment mechanism found in all models of the Flores desk series, even in places with a slope of the ground, helps to ensure that the desk touches the ground evenly and that it can be used without vibration.

#### Designer:

Kadir Cem Tuğcu

Flores

Kadir Cem Tuğcu