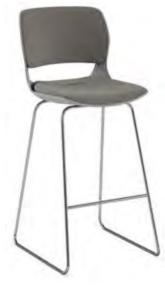

Base** 

## **Dias**

Bar Stool



It turns the user's sitting experience into maximum comfort with its low back, waist and curved structure on the seat. With its modern and minimal design, Dias bar chair easily meets different needs with two different height alternatives.





4 Leg Base

## Sierra

Bar Stool



While Sierra chair offers an efficient experience with its comfortable back and seating font, its minimal design adapts to any space setting.



#### Designer:

Kadir Cem Tuğcu



Sled Base

# **Opia**

Bar Stool



Opia, whose back and seat font are made of fabric material, offers the user a comfortable sitting experience. While its sled based structure underlines an elegant appearance, the leg placement area included in the design promises an ergonomic experience to the user.





Sled Base



Polar C

Horeca

Dias

Horeca

323

Sierra

Horeca

Opia

Horeca

## **Polar**

Bar Stool



The bar chair member of the Polar series can be used in dining areas and common areas. The model, which is produced as a sled based, offers a comfortable use with its upholstered structure.



Balutto Associati



Sled Base





#### Fez

Bar Stool



Designed based on traditional Fes hat form, Fez bar chair has a unique look with its rounded footrest on its body.

#### Designer:

Balutto Associati



Bar Stool



## Circle

Bar Stool



Circle, which provides easy usage to its users thanks to its height adjustment and wheeled foot structure, has two different seating fonts. It easily meets different needs with its backrest and stool versions.



#### Designer:

Kadir Cem Tuğcu