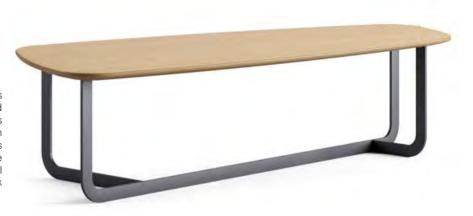

# Magro

### Operational Desk

Magro operational table series reflects the dynamism of different materials by ringing metal and wood together in a single structure. The wooden coating workmanship applied as a whole to the table top and the table surface stands out as the most striking design detail of Magro. The metal layered leg design, located between two wooden panels, both appeals to the eye with its thinness and saves space in the used area. Single person desks and desk systems for 2,3,4 and 6 person in the series offer a regular desk usage with storage unit attachments such as caisson and shelving.

#### Designer:

32

Kadir Cem Tuğcu

Magro

33

Kadir Cem Tuğcu

Magro