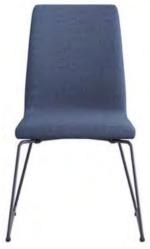

### **MEETING CHAIRS**

Vivet

Tiana

Calypso

Nocture

# Calypso

Meeting Chair

Designer: Balutto Associati

Calypso, designed as a whole with its annies, shall back structure, presents a minimal and delicate appearance with its fluid and oval lines. The series, Calypso, designed as a whole with its armrest and which has two alternatives for meeting areas, headrest and non-headrest, provides comfort to users even in long-term meetings with its wheeled foot structure and comfortable seat font.

5 Star Base with Castor Aluminium Basic Mechanism

5 Star Base with Castor

5 Star Base with Castor Knee Tilt Mechanism

DELUZZO Meeting Chair 206 Calypso Meeting Chair Likha Meeting Chair 207 Magnolia Meeting Chair Calypso