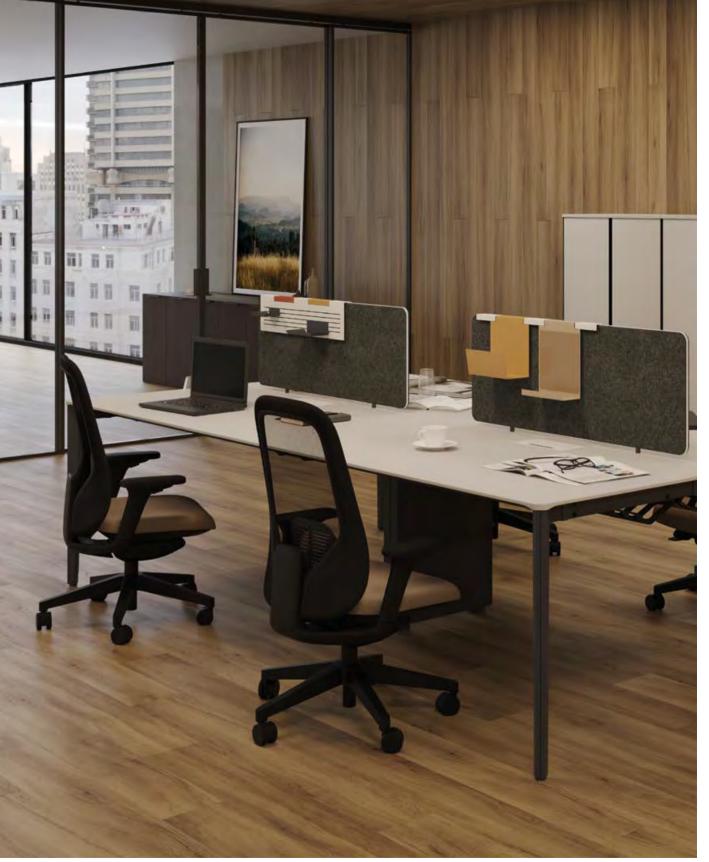

### **PANEL SYSTEMS**

Karma

Deflex

Big Binder

**ACCESSORIES** 

**Tower Box** 

Frame

Armor

Nock

Fjord

Sintio

Cable Box

**Hanging Pedestal** Grid Harmonic

Shield

**Alveare** 

Fjord