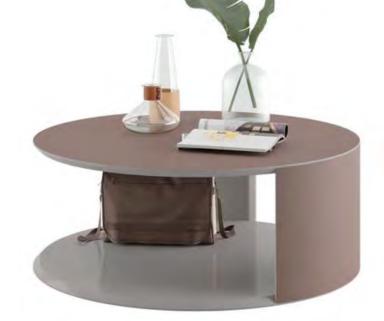

#### **Tear**

Side&Coffee Table

The iconic leg design of the Tear family is included in our living areas as a coffee table with different heights. Leaving different material and height options to the user's preference, Tear coffee table has a modern design concept with its round and oval table structure.

#### Designer:

Kadir Cem Tuğcu