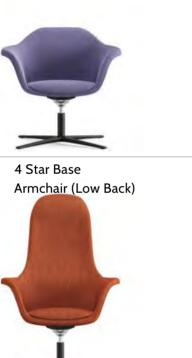

## **Aura**

Armchair

Armchair (Low Back)

**Wood Base** Armchair (High Back)

Armchair (High Back)

Armchair

Toine van den Heuvel

Aura

Aura, reflecting the minimal design line of the north in every detail with its original form and extraordinary simplicity, provides the creation of individual spaces by isolating the user from their surroundings thanks to its body structure. The low and high backed models of the Aura series are offered with wooden or metal leg alternatives with position protection feature rotating mechanism.

Aura

281

Toine van den Heuvel