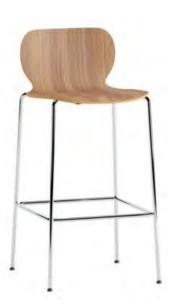

## Polar C

Chair

With its minimal form and characteristic design, Polar C chair is easily included in work areas. While providing different storage areas and movement space to its users, it also has optional table modules that can be added to any desired location.

Sled Base with Worksurface