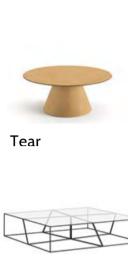

#### **Tear**

Side&Coffee Table

The iconic leg design of the Tear family is included in our living areas as a coffee table with different heights. Leaving different material and height options to the user's preference, Tear coffee table has a modern design concept with its round and oval table structure.

#### Designer:

Kadir Cem Tuğcu