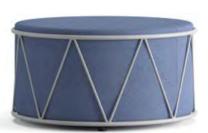

its inspritation from carnivals, allows to create extraordinary spaces by feeding on the traditional forms and colors and consists of different lengths and foot types. In the series, where the sitting cushions do not change, the feet can be separated into two different foot designs; four-legged and round-









#### Designer:

Ece Yalım Design Studio

## **Tambour**

Pouf



One of the most dynamic members of the Carnival family, Tambour is a pouf series that draws attention with its diagonal metal skeleton and geometric forms varying round or square. Consisting of wheeled or fixed, various feet alternatives preferably, Tambour creates movement into the interior by being used with different length or sizes individually or multiple numbers.





#### Designer:

Ece Yalım Design Studio





## Lobut

Pouf



One of the indispensable symbols of carnivals, the Pin is one of the most characteristic members of the Carnival series, where it is at the center of entertainment and action... Composed of seating units in three different heights and sizes, the Pin series offers a comfortable use with a foot circle in the alternative of high seating units.



335













Ece Yalım Design Studio

Tambour





## Follow Me



As a minimal seating unit having a simple design and comfortable structure, Follow Me conveys a geometric movement into space by bringing together angular or linear, two different forms within one structure. Follow Me offers an ergonomic usage by enabling its user the opportunity to pull back his/her feet back. Follow Me can be replaced easily thanks to its l