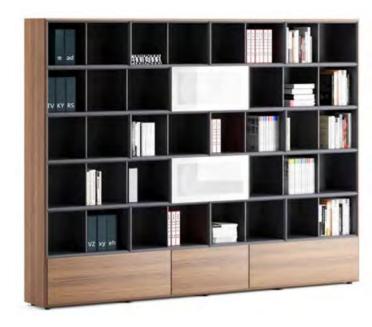

#### Designer:

164

Ece Yalım Design Studio

**DELUZZO** 

Polka
Field
Toska
Eclipse
Meliades
Lin Odin
Libro

Work 2024

In addition to the natural wood veneer drawer unit and the shelves that can be included in the desired number, the aluminum profiles that give Polka a remarkable appearance can be evaluated by fixing them to the floor and ceiling in front of the wall or in the middle area.

> Designer: Kadir Cem Tuğcu

Field, which consists of metal shelves that can be attached angled or horizontally with special fasteners on aluminum profiles fixed from the floor to the ceiling, integrates with the interior and becomes a natural part of the building. Additionally cabinets, drawer units as well as shelves can be added to the system.