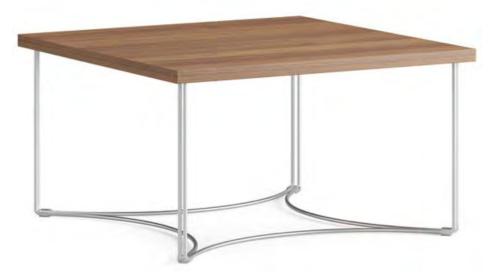

### Operational Desk

Magro operational table series reflects the dynamism of different materials by ringing metal and wood together in a single structure. The wooden coating workmanship applied as a whole to the table top and the table surface stands out as the most striking design detail of Magro. The metal layered leg design, located between two wooden panels, both appeals to the eye with its thinness and saves space in the used area. Single person desks and desk systems for 2,3,4 and 6 person in the series offer a regular desk usage with storage unit attachments such as caisson and shelving.