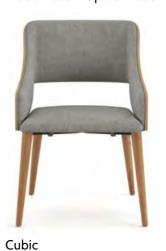

Cubic

## **Valls**

**Guest-Waiting Chairs** 

Cubic guest-waiting chair offers an ergonomic sitting experience by grasping the back with its geometric design and the space in the backrest structure also brings a modern usage to meeting chairs with different leg options and backrest material combinations.