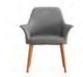

# Moira

Office Chair

Moira task chair series offers a user experience that differs from its similars with its innovative and ergonomic details. Moira presents a special comfort to each user thanks to its mechanism settings such as lumbar support, 4D armrest technology, seat height, seat depth, and gradual back inclination. In addition to the operational task chair, Moira also offers an executive office chair alternative with its headrest model.

**Executive Chair** 

**Operational Chair** 

mechanism.

Office Chair

most ideal use for human ergonomics with its gradual back inclination and seat height adjustments, offers a superior **Calypso** 

Office Chair