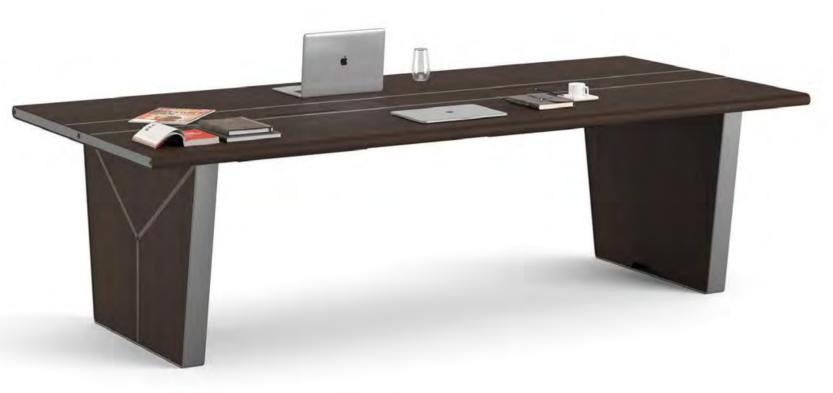

sign interpretation established on delicacy. Frame offers a very functional table experience thanks to the integrated lighting and storage unit on the top, while offering a comfortable usage with its transparent front panel and holes.



Single Desk

#### Designer:

Ece Yalım Design Studio



Frame

Ece Yalım Design Studio





# **Flores**

#### **Executive Desk**



The executive desk of the Flores series is distinguished by its young and dynamic style. Flores executive desk, which enables long-term use with its durable structure, also offers its users large storage opportunities thanks to its caisson attachment.



#### **Designer:** Kadir Cem Tuğcu



Flores

Kadir Cem Tuğcu

Flores









Flux

Tear

Meliades

**Arbor** 

**Triad** 

Meiro

Mikado

Work 2024

# Flux

Meeting Table



#### Rectangle



With its Y-shaped inclined leg structure in the executive series, Flux meeting table model stands out with its fine details and distinguishes itself from other tables. A timeless design with today's details that will add elegance by accompanying the executive series in the area where it is used.

#### Designer:

110

Kadir Cem Tuğcu



Flux

111

Kadir Cem Tuğcu

Flux



# **Tear**

#### Meeting Table





Ellipse



The conic foot structure and round shaped table top of Tear allows the table to reflect the modern design approach to the working areas with a minimal stance. The layered tabletop structure and lines stand out as fine details that integrate with its plain design.

#### Designer:

Kadir Cem Tuğcu

Tear



Tear

Tear



# Meliades

Meeting Table



Rectangle