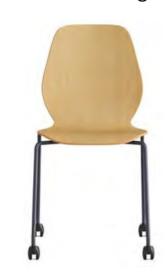

#### **Tiana**

Office Chair

Tiana office chair series, with its technical features, is offered as a simple and comfortable alternative to operational workspaces. Tiana, which has operational, executive and meeting chairs, offers an elegant look with its star leg mechanism, fabric and leather options.

#### **Tiana**

Meeting Chair

Designer: Kadir Cem Tuğcu

Tiana series, with its elegant look, fabric and leather options, technical features and simple design, offers a comfortable alternative to meeting chairs.

5 Star Base with Castor

5 Star Base with Castor

**DELUZZO** Meeting Chair Meeting Chair Tiana

Talia 204 Carna 205 Meeting Chair Impero Meeting Chair