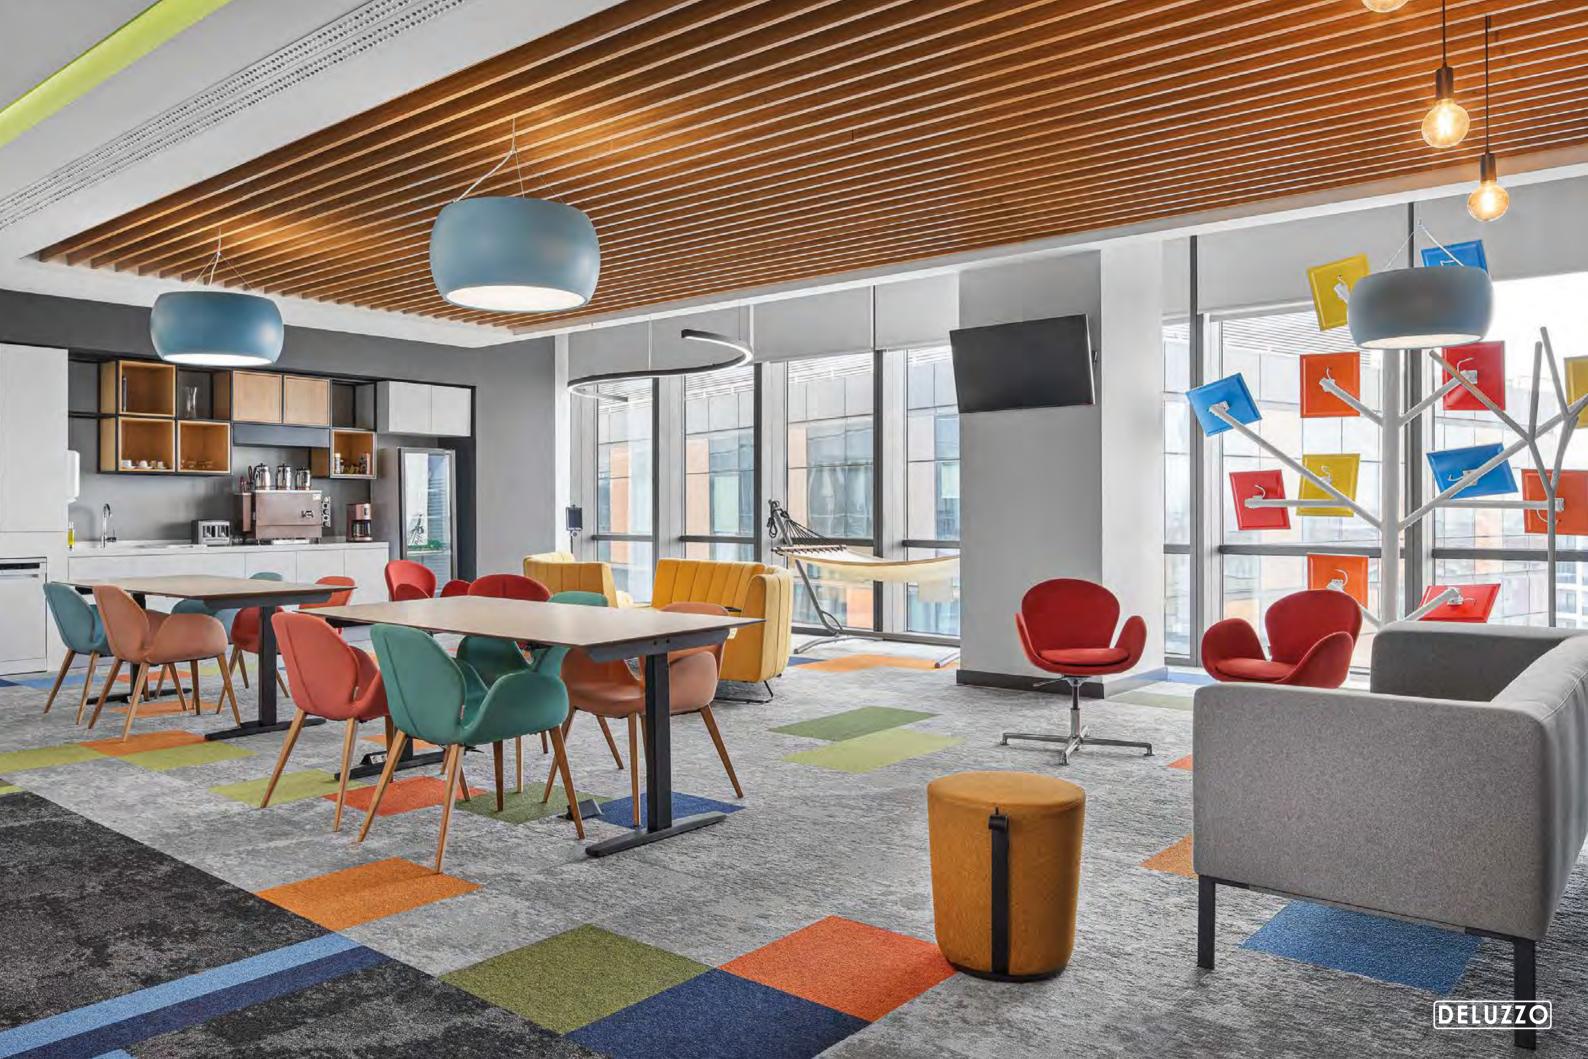

its fixed feet system it can be easily moved.



#### Designer:

Kadir Cem Tuğcu

## Scroll

Pouf



 $\square$  Contrary to its plain form, Scroll, which has a hypnotic effect thanks to its spiral pattern on the seating surface, is a dynamic pouf series developed in different height and sizes. Scroll, which can be optionally wheeled or with fixed legs, can be the prominent complement of common areas with the snail form as well as the round form.





## Hull

Pouf



Hull, which offers a feeling of softness and comfort with its curved form and smooth appearance designed by Burak Koçak, provides an indispensable comfort when used with together with the seat option of the same name with its minimalist structure.



#### Designer:

339

Burak Koçak



338

Ece Yalım Design Studio



Doris



#### **Aura**

Pouf



 $\hfill \Box$  Reflecting the minimal design line of the north with its unique form and extraordinary simplicity, Aura can be used with or seperately from its armchair.



**Terra** 

rectangular

Pouf

Toine Van Den Heuvel

Terra, which serves as a stylish complement with its quilted

upholstery, can be evaluated in

alternatives, in front of tables,

sofas, and beds and in common

and

square



## Envelope

Pouf



Developed for work spaces and common areas, Envelope has a stylish appearance and provides a comfortable use with its metal foot structure and double sponge seating font.



#### Designer:

Ece Yalım Design Studio





# Mag





 $\hfill \Box$  Developed for the common areas such as workspaces and waiting spaces functioning as a magazine and newspap