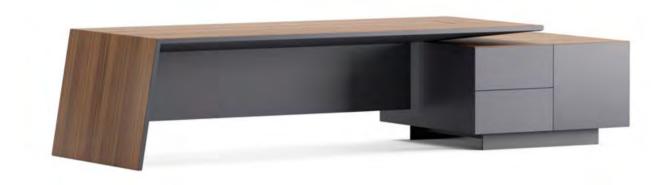

# **Tear**

**Executive Desk** 

Tear executive desk, which became iconic with its conical leg structure, takes executive tables to the next level with its unique design. Tear, which you can use in any style you prefer in executive groups, is for those who are looking for both sport and stylish features in a design. With its ellipse table top, conical leg structure and storage area Tear brings elegance to executive rooms.

### Designer:

Storage Unit Single Desk+ Kadir Cem Tuğcu 68 Tear

Tear

69

**DELUZZO** 

Tear

Kadir Cem Tuğcu