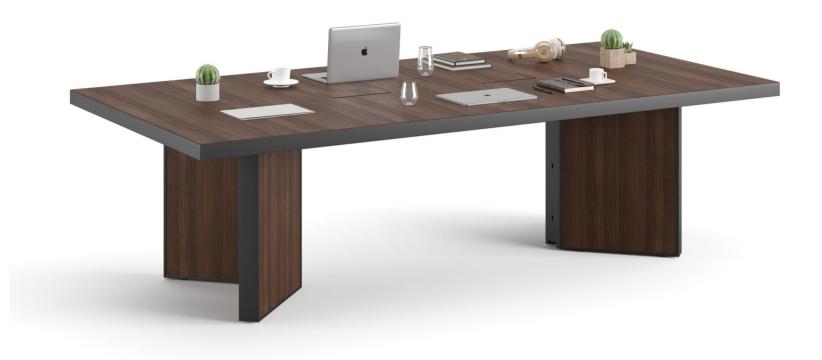

# **Triad**

**Executive Desk** 

Kadir Cem Tuğcu

Triad executive desk brings a new perspective to the definition of executive desks with its special triangular design. Triad executive desk, which provides a wide usage to its user with its geometric form, also adds an elegant view to the design of the area where it is used.

Triad

81

Kadir Cem Tuğcu

Single Desk

田

Triad