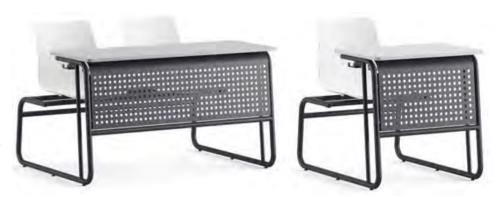

### Operational Desk

Magro operational table series reflects the dynamism of different materials by ringing metal and wood together in a single structure. The wooden coating workmanship applied as a whole to the table top and the table surface stands out as the most striking design detail of Magro. The metal layered leg design, located between two wooden panels, both appeals to the eye with its thinness and saves space in the used area. Single person desks and desk systems for 2,3,4 and 6 person in the series offer a regular desk usage with storage unit attachments such as caisson and shelving.

#### Designer:

32

Kadir Cem Tuğcu

Magro

33

Kadir Cem Tuğcu

Magro