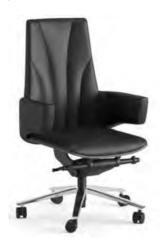

# **Talia**

Office Chair

Talia, with a contra back and outer font, brings a different interpretation to executive and operational office chairs with its chrome-plated and leathercovered armrests that gives bulk looking.

#### Designer:

Kadir Cem Tuğcu

**Executive Chair** 