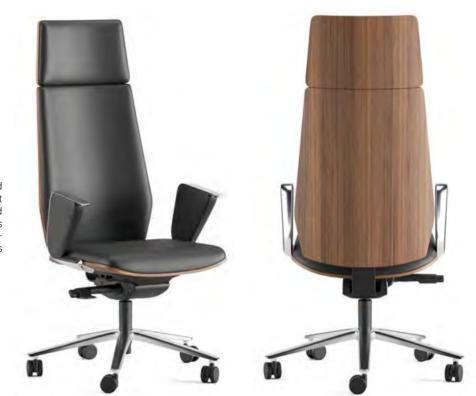

# Magro

### Operational Desk

Magro operational table series reflects the dynamism of different materials by ringing metal and wood together in a single structure. The wooden coating workmanship applied as a whole to the table top and the table surface stands out as the most striking design detail of Magro. The metal layered leg design, located between two wooden panels, both appeals to the eye with its thinness and saves space in the used area. Single person desks and desk systems for 2,3,4 and 6 person in the series offer a regular desk usage with storage unit attachments such as caisson and shelving.

#### Designer:

32

Kadir Cem Tuğcu

Magro

33

Kadir Cem Tuğcu

Magro