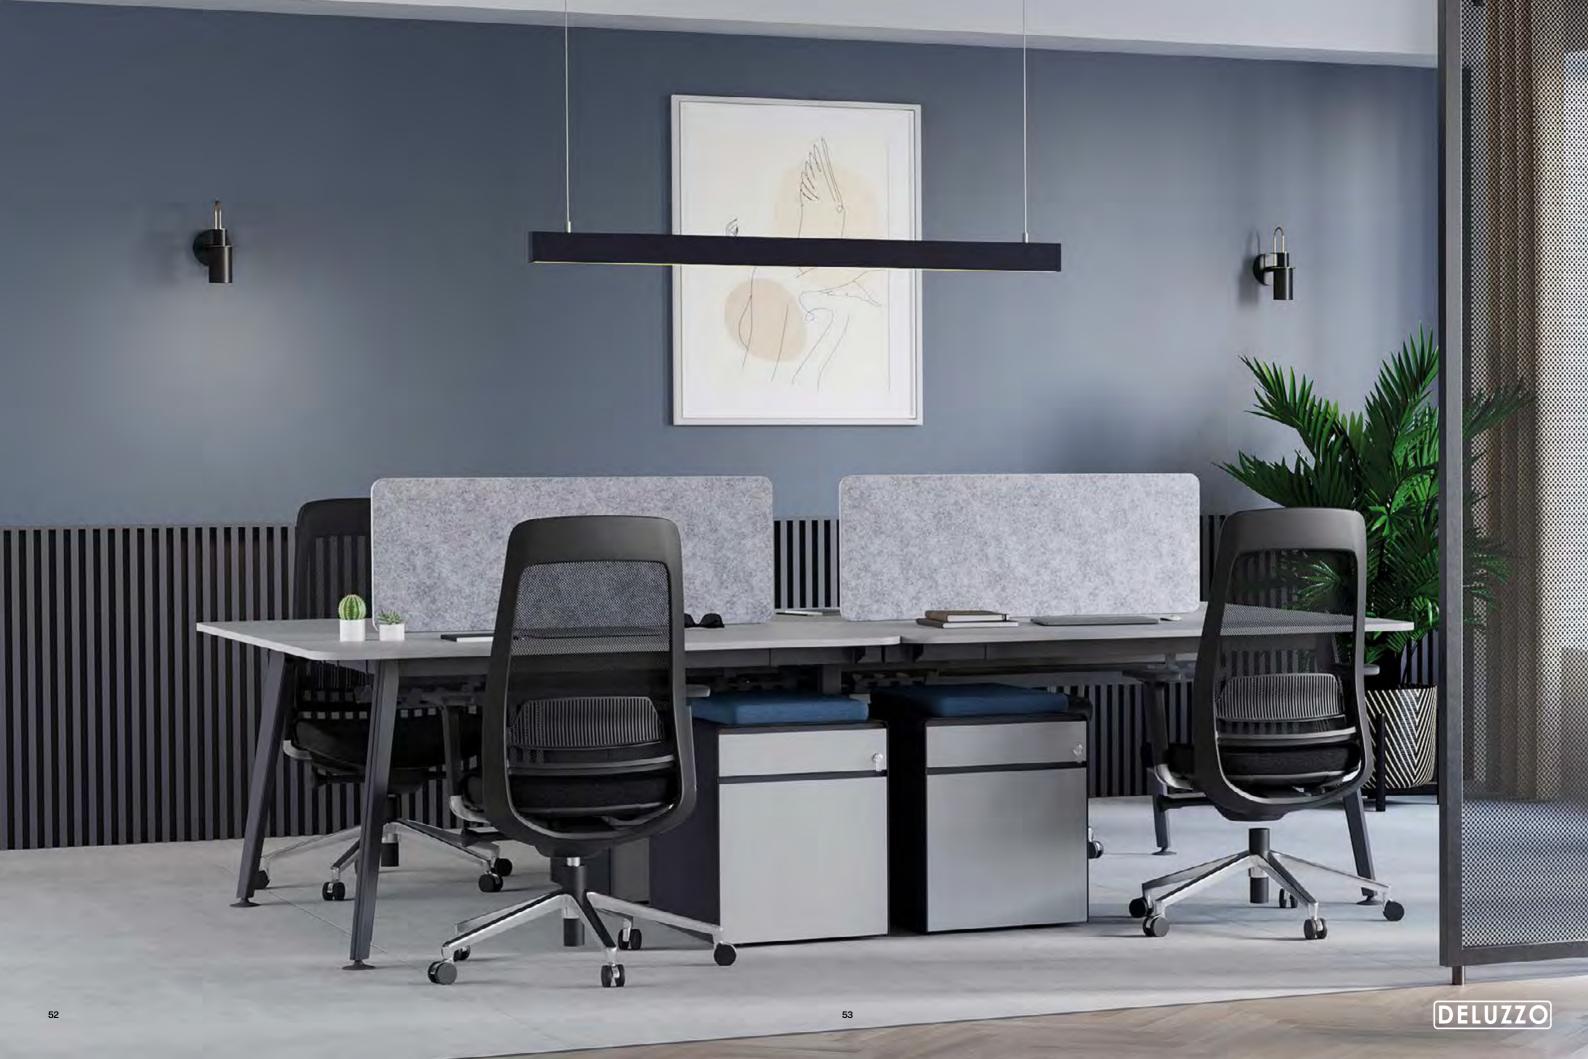

### Operational Desk

Magro operational table series reflects the dynamism of different materials by ringing metal and wood together in a single structure. The wooden coating workmanship applied as a whole to the table top and the table surface stands out as the most striking design detail of Magro. The metal layered leg design, located between two wooden panels, both appeals to the eye with its thinness and saves space in the used area. Single person desks and desk systems for 2,3,4 and 6 person in the series offer a regular desk usage with storage unit attachments such as caisson and shelving.

#### Designer:

32

Kadir Cem Tuğcu

Magro

33

Kadir Cem Tuğcu

Magro