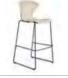

# Polar C

#### Meeting Chair

## Polar C

**Guest-Waiting Chairs** 

#### Designer: Kadir Cem Tuğcu

Polar C stands out as a series that comes to life from minimal form and contains various alternatives with the use of materials. Polar C, which has three different shell types as all plywood, upholstered and outer surface plywood-inner surface upholstered, offers simplicity and comfort together in its curved structure compatible with human ergonomics. With its alternative leg types and minimal identity, Polar C easily adapts to spaces with different dynamism.

4 Leg Base 4 Leg Base

Sled Base