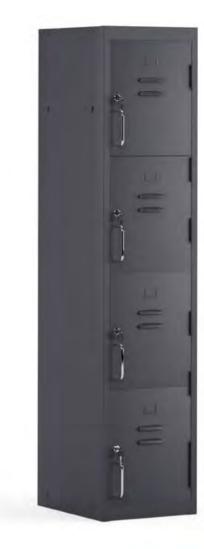

Developed for common areas as a storage unit, Locker provides separate spaces for each individual thanks to its large storage volume and electronic lock system. With 4 or 6 fixed units options, Locker allows numerous combinations with its modular structure.

Locker