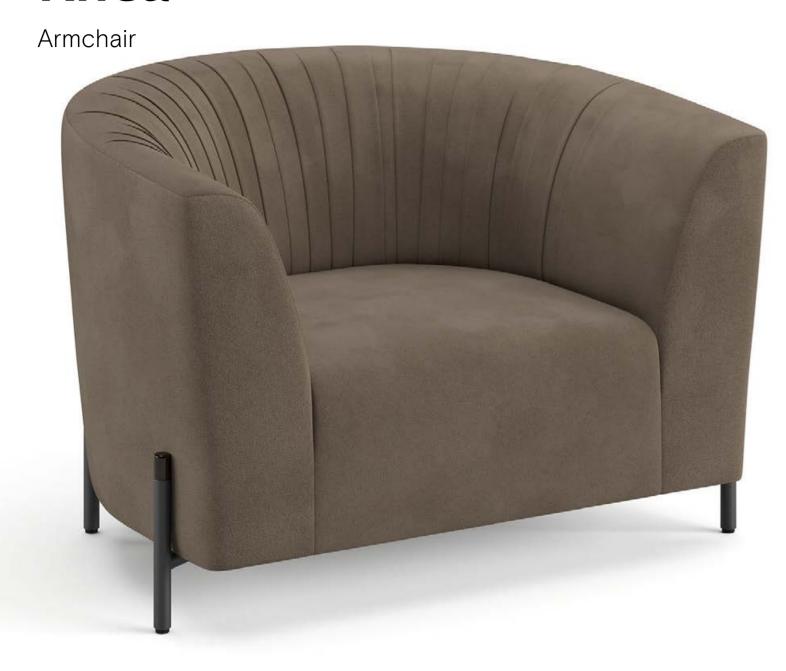

in hospital rooms with this feature. The sections on the back and armrest connections of the design make it easier to perceive the light structure of the sofa visually.



3-Seat Sofa



Thin

Sofa

Sofa

Lenus

Sofa





La Luna

Narm

Rhea

Hull

Club

Hemera

**Aura** 

Polar

Fold

Likha

**Twins** 

## La Luna

Armchair





Armchair



Kadir Cem Tuğcu





La Luna

La Luna



## Narm



Armchair

Narm, where form and function come together, reflects the Scandinavian design atmosphere in its most comfortable way with its wooden case. Having a simple and stylish design with material details on the seat and back, the Narm armchair does not give up its comfortable appearance while providing arm support with its cushioned structure on the armrest.



Narm

Ersa Studio

Narm





## Rhea





Kadir Cem Tuğcu

With its rounded back structure, wide seating form and pleated stitching details on the back, Rhea offers an ergonomic and comfortable seating experience with its form and back design that surrounds the body. Rhea, which has a stylish appearance with its chrome leg structure, was designed for users who are looking for a product that is both stylish and comfortable.



Rhea

Kadir Cem Tuğcu

Rhea



# Hull

#### Armchair









Armchair (Low Back)



Pouf



Armchair



4 Star Base Armchair



3

5 Star Base with castor Armchair



Designer:

Burak Koçak

Hull, which offers a feeling of softness and comfort with its curved back structure and flowing appearance, offers an ergonomic and comfortable seating experience thanks to the design that forms the seat body and the