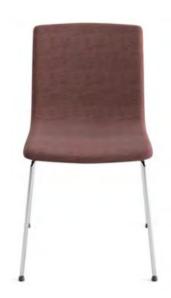

or with its alternatives in different colors. Luce's armrest structure supports its comfortable use.



228



Sled Base 4 Leg Base





4 Leg Base Sled Base



4 Leg Base Sled Base



Luce

4 Leg Base Sled Base



Alegria







Arcade 229 Vivet

## **Nocture**

**Guest-Waiting Chairs** 

## Nora

**Guest-Waiting Chairs** 

## Linus

**Guest-Waiting Chairs** 

## Dias

**Guest-Waiting Chairs** 







Offering a comfortable use thanks to its geometric and fully-fitting back design, Nora responds to the needs of the space with different leg alternatives.



Linus becomes an indispensable part of common areas with its Scandinavian style structure and elegant appearance. Developed to be suitable for outdoor use, Linus offers a comfortable experience thanks to its armrest design.

Sled Base



Dias chair, will turn the sitting experience into a total comfort experience with its curvilinear back and minimal design. With different leg types it can be used according to the style of the office areas easily.



230



Sled Base 4 Leg Base





Sled Base



4 Leg Base



4 Leg Base **Wood Base** 

Dias





Nora



231

Linus

**DELUZZO** 

Nocture

## Kubas

**Guest-Waiting Chairs** 



**Guest-Waiting Chairs** 

## **Valls**

**Guest-Waiting Chairs** 







Cubic guest-waiting chair offers an ergonomic sitting experience by grasping the back with its geometric design and the space in the backrest structure also brings a modern usage to meeting chairs with different leg options and backrest material combinations.





Wood Base Spider Base







Designed with considering flexibil