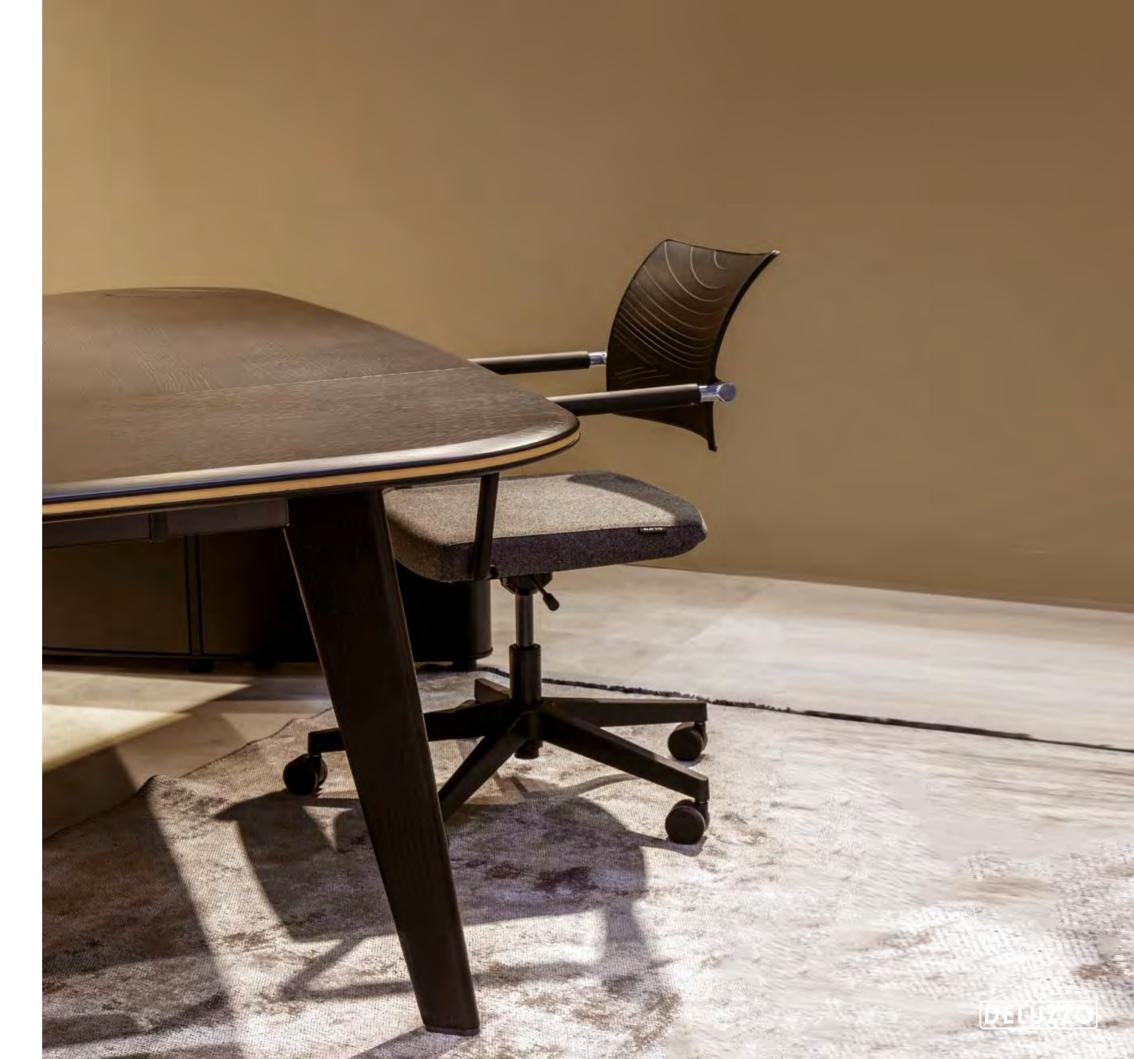

### Operational Desk

Magro operational table series reflects the dynamism of different materials by ringing metal and wood together in a single structure. The wooden coating workmanship applied as a whole to the table top and the table surface stands out as the most striking design detail of Magro. The metal layered leg design, located between two wooden panels, both appeals to the eye with its thinness and saves space in the used area. Single person desks and desk systems for 2,3,4 and 6 person in the series offer a regular desk usage with storage unit attachments such as caisson and shelving.