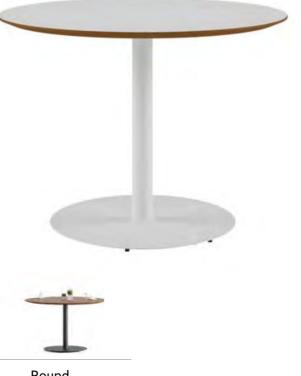

## Mikado

Table

Mikado, which is diversified in two different types as square and round, is preferred in common areas such as cafes and restaurants.

#### Designer:

Kadir Cem Tuğcu