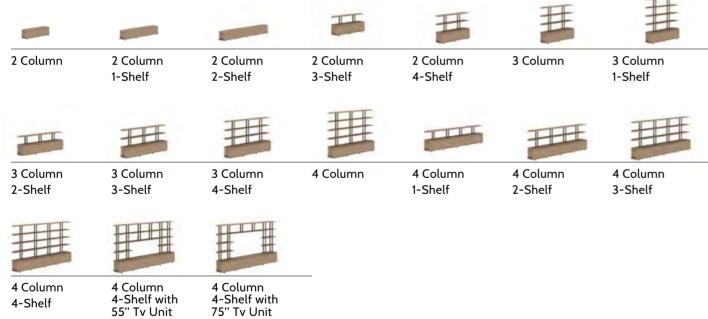

iling in front of the wall or in the middle area.

> Designer: Kadir Cem Tuğcu







Field, which consists of metal shelves that can be attached angled or horizontally with special fasteners on aluminum profiles fixed from the floor to the ceiling, integrates with the interior and becomes a natural part of the building. Additionally cabinets, drawer units as well as shelves can be added to the system.

**Designer:** Kadir Cem Tuğcu



# Toska

Bookshelf







Toska, which can be easily shaped according to the needs of its users with the modular structure and different shelf and storage system, is both a bookcase and a storage unit. The variety of blocks and dimensions provides any kind of open or closed storage space.

Designer: Kadir Cem Tuğcu & Cansu Ata





#### Eclipse Bookshelf







Natural wood coated shelf surfaces and carrier pipe profiles developed using a special technique make Eclipse the savior of the place where it is used. Eclipse, which draws attention with its durability and stylish design, also serves as a storage with the drawers in the lowest compartment as well as a bookcase.

**Designer:** Kadir Cem Tuğcu



# Meliades

Bookshelf \_







The bookcase unit of the Meliades series offers an innovative solution to the storage need with its use of high quality materials and its characteristic design. While coating or laminate can be preferred on the shelves, metal material colored with epoxy or chrome paint is used in the cross-shaped shelf carriers. Meliades bookshelves are offered in different configurations with drawers and shelf units, depending o