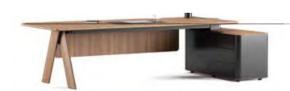

## Meliades

#### **Executive Desk**

Pedestal

Single Desk

Single Desk+

Single Desk+ Storage Uniit

72

Meliades executive desk, which offers an extraordinary appearance with its A-shaped leg design, that is fixed to each other with a natural wood veneer strip detail between two wooden panels and a special technique, provides a wide range of motion to its user thanks to this form of the leg. The front panel added to the table, which is presented with a shelf attachment on one side, increases the comfort of usage while supporting the stylish appearance of the table. A leather covering alternative is also offered for the tabletop and caisson surface, especially for the Meliades series.