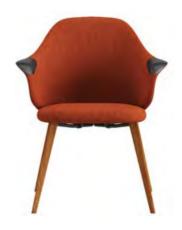

use thanks to its seat depth, while giving a unique appearance to the place where it is used with its seat body and wooden or metal legs that allow interior and exterior surfaces of different fabric and leather upholstery. Premier stands out as a special design with both an elegant stance and comfort as a waiting area and a visitor seat.



Wood Base

220



4 Leg Base Sled Base



Spider Base

# Magnolia

**Guest-Waiting Chairs** 

Designer: Balutto Associati



Magnolia, which stands out with its characteristic arm and back design, adds a modern dynamism to waiting areas. Magnolia offers its users a comfortable sitting experience with the seating font, and provides different use of style with different leg options.





# Calypso

**Guest-Waiting Chairs** 

Designer: Balutto Associati



Calypso, designed as a whole with its armrest and Calypso, designed as a whole with its armrest and back structure, presents an elegant appearance with its available. Offering the most ideal solution to the its oval lines. Offering the most ideal solution to the interior with its alternative leg types, the series has sled legs, 4-pipe legs and 4-flat legs options for waiting areas. The comfortable seat font provides maximum comfort to the users.

## Likha

**Guest-Waiting Chairs** 

Designer: Balutto Associati



Likha series, designed by the Italian design office Studio Balutto Associati, stands out with its extraordinary structure. Likha's waiting area and guest seats add a stylish look to the place, which can be colored or upholstered in different alternatives. The additional cushion