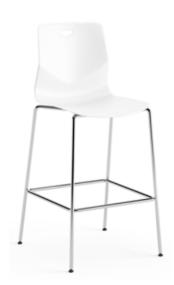

# Kayla

Underlining a plain appearance with the plastic shell form, Kayla is diversified in different colors. The sled foot and the writing board on the arm provides Kayla a comfortable and practical use.

Kadir Cem Tuğcu

Sled Base with Worksurface