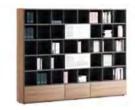

#### Designer:

164

Ece Yalım Design Studio

**DELUZZO** 

Polka
Field
Toska
Eclipse
Meliades
Lin Odin
Libro

Work 2024

In addition to the natural wood veneer drawer unit and the shelves that can be included in the desired number, the aluminum profiles that give Polka a remarkable appearance can be evaluated by fixing them to the floor and ceiling in front of the wall or in the middle area.

> Designer: Kadir Cem Tuğcu

Field, which consists of metal shelves that can be attached angled or horizontally with special fasteners on aluminum profiles fixed from the floor to the ceiling, integrates with the interior and becomes a natural part of the building. Additionally cabinets, drawer units as well as shelves can be added to the system.