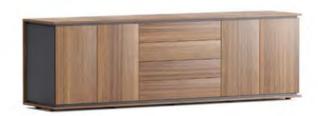

# **Sanzio**

Sideboard

Sanzio, whose covers and table top are wood veneers and the side details of the design are lacquered, the console draws attention with its confident design. Underlining a stylish look from every angle, Sanzio presents a modern touch to executive rooms.

#### Designer:

189

Kadir Cem Tuğcu