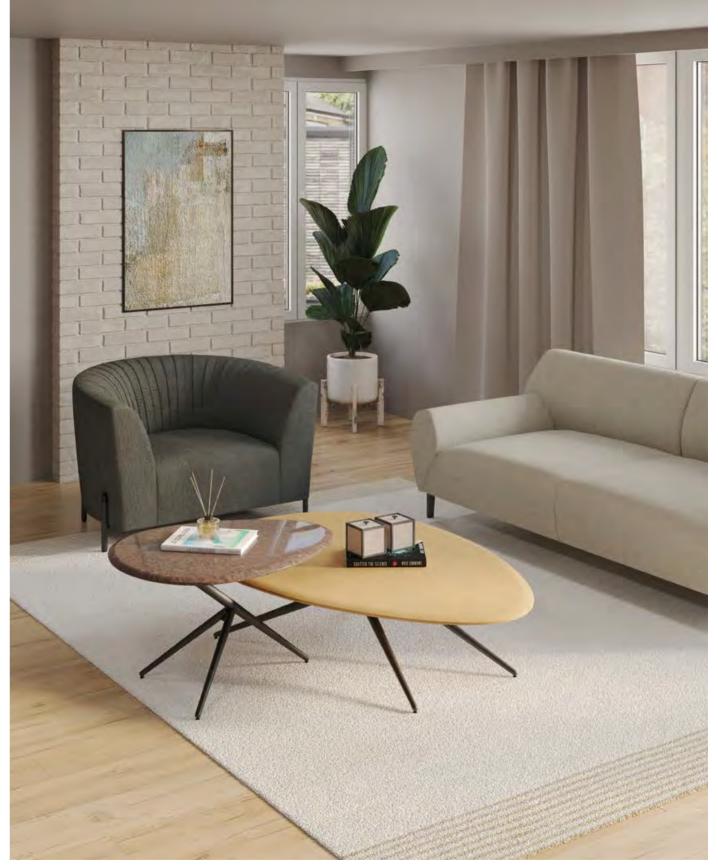

rm



Armchair

Narm, where form and function come together, reflects the Scandinavian design atmosphere in its most comfortable way with its wooden case. Having a simple and stylish design with material details on the seat and back, the Narm armchair does not give up its comfortable appearance while providing arm support with its cushioned structure on the armrest.



Narm

Ersa Studio

Narm





## Rhea





Kadir Cem Tuğcu

With its rounded back structure, wide seating form and pleated stitching details on the back, Rhea offers an ergonomic and comfortable seating experience with its form and back design that surrounds the body. Rhea, which has a stylish appearance with its chrome leg structure, was designed for users who are looking for a product that is both stylish and comfortable.



Rhea

Kadir Cem Tuğcu

Rhea



# Hull

#### Armchair









Armchair (Low Back)



Pouf



Armchair



4 Star Base Armchair



3

5 Star Base with castor Armchair



Designer:

Burak Koçak

Hull, which offers a feeling of softness and comfort with its curved back structure and flowing appearance, offers an ergonomic and comfortable seating experience thanks to the design that forms the seat body and the back design that surrounds the user. In the Hull series, which has two different model alternatives with or without a headrest, there are also fixed feet and rocking mechanism options.



Hull

Burak Koçak

Hull



## Club

Armchair

Designer:

Claudio Bellini



Club, which is a stylish member of the waiting areas with its wider seating cushions than its similars, does not compromise o