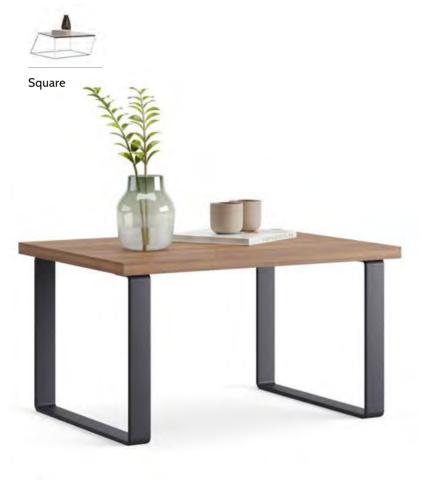

#### **Frame**

Side&Coffee Table

Frame coffee table by Ece Yalım Design Studio, which can be preferred according to the geometric needs of the area with its square, rectangular form and storage solution variations, underlines a simple and elegant design approach. Frame can be used in common areas, executive rooms, reception areas and social areas, and gives a modern look to almost every space with its different surface options.

#### Designer:

Ece Yalım Design Studio

Rectangle Rectangle

Epilogue