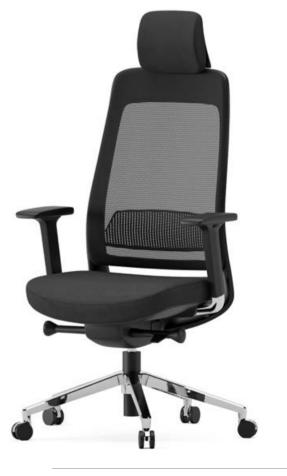

# **Impero**

Office Chair

Impero, bringing high-level comfort and functionality to the center of its design, presents an extraordinary appearance with the stitching detail on the back surface. Impero is offered as a manager and an executive office chair with short and long backrest alternatives.

#### Designer: Kadir Cem Tuğcu

**Executive Chair** 

Operational Chair