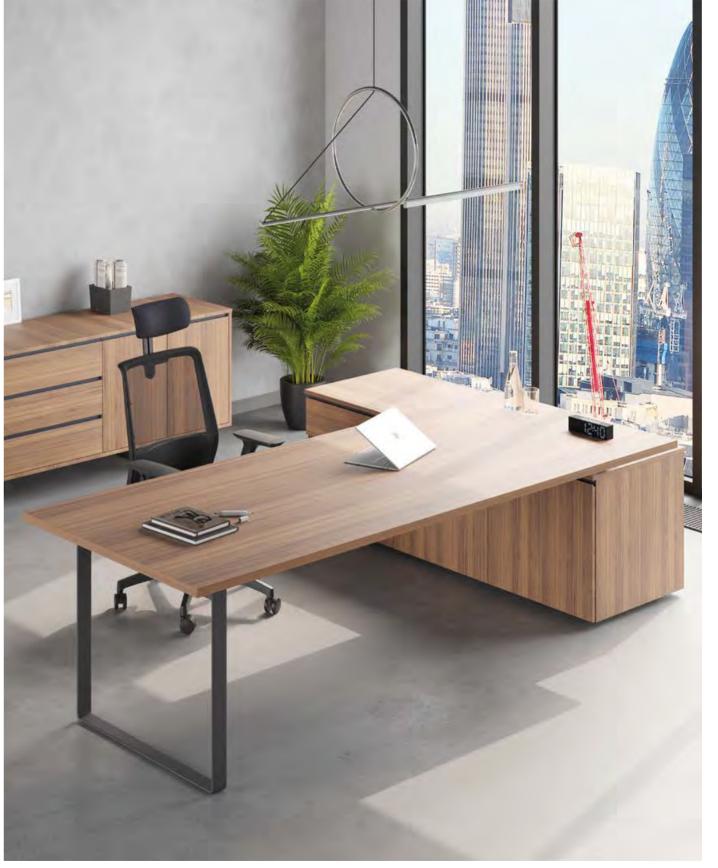

# **Flores**

#### Operational Desk

Flores operational table series reflects a young and dynamic style with its oval tabletop finish. Offering smart solutions with its leg design, cable channels, product family ranging from a single desk to a 6 person multi-table system, Flores is a series with alternatives that suitable for the needs of spaces in different sizes. The ground adjustment mechanism found in all models of the Flores desk series, even in places with a slope of the ground, helps to ensure that the desk touches the ground evenly and that it can be used without vibration.

#### Designer:

Kadir Cem Tuğcu

Flores

Kadir Cem Tuğcu