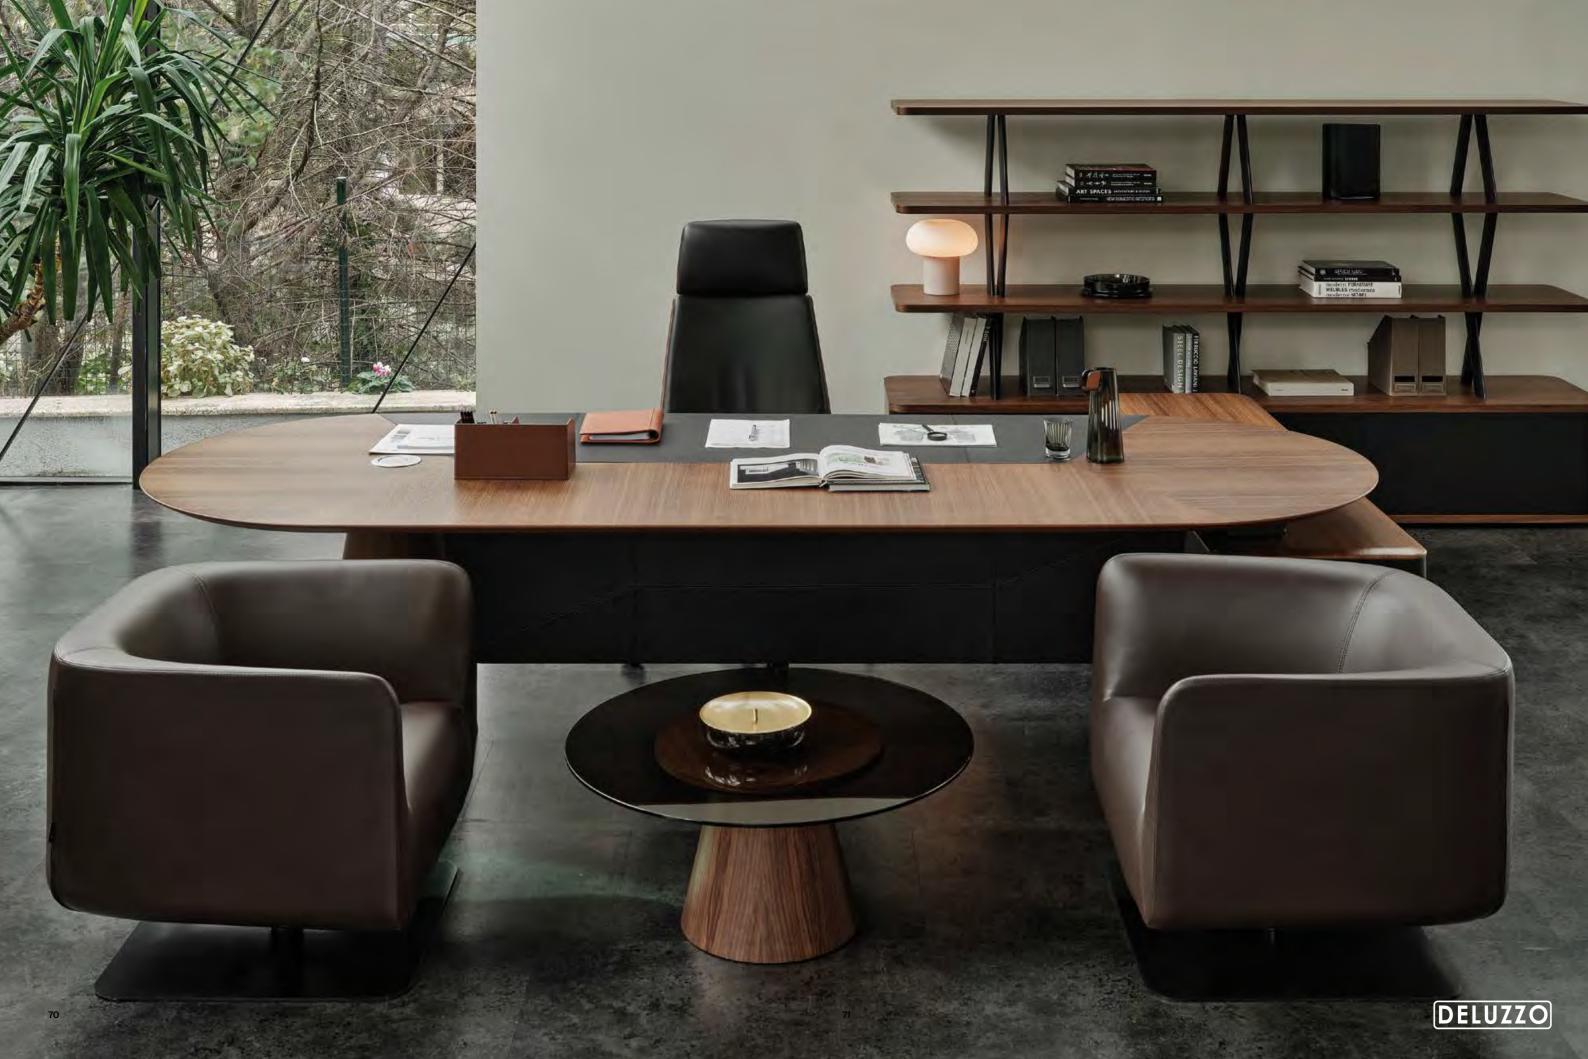

# **Tear**

**Executive Desk** 

Tear executive desk, which became iconic with its conical leg structure, takes executive tables to the next level with its unique design. Tear, which you can use in any style you prefer in executive groups, is for those who are looking for both sport and stylish features in a design. With its ellipse table top, conical leg structure and storage area Tear brings elegance to executive rooms.

### Designer:

Storage Unit Single Desk+ Kadir Cem Tuğcu 68 Tear

Tear

69

**DELUZZO** 

Tear

Kadir Cem Tuğcu