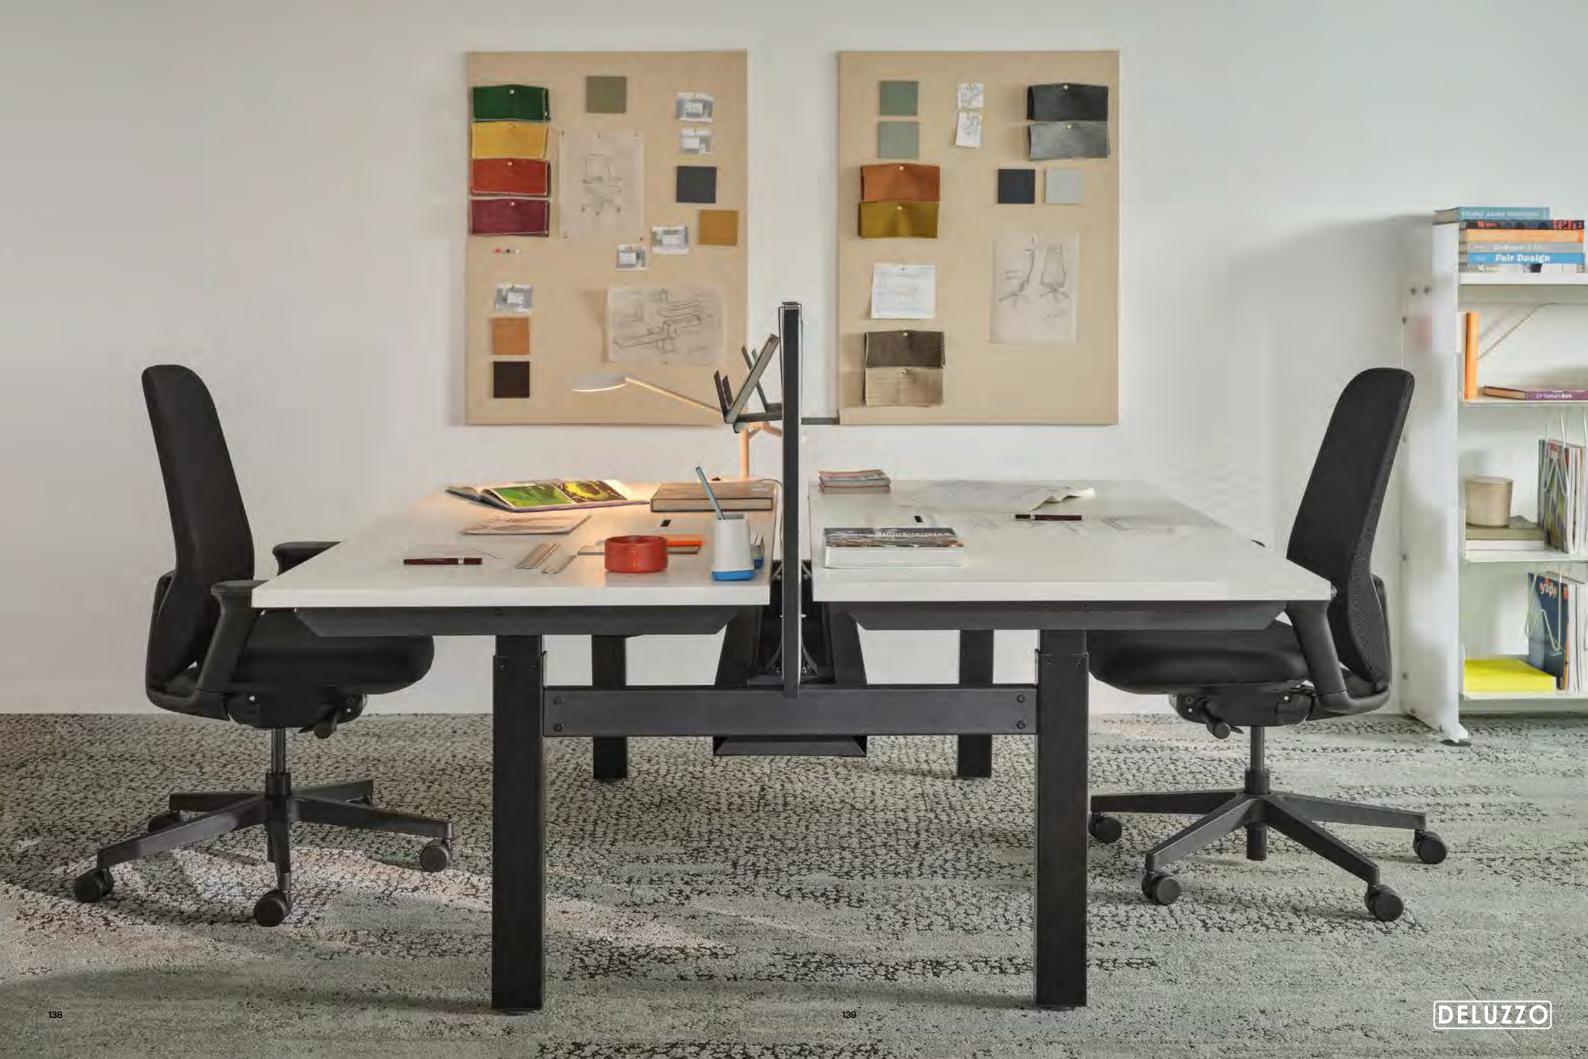

# Nanda

Height Adjustable Table

Designer: Kadir Cem Tuğcu

140

Nanda, which can be raised from 72 cm to 120 cm thanks to its height adjustable leg mechanism, offers a multifunctional table usage for executive and operational uses with its singular table, fixed to a shelving unit or workstation alternatives for two, four or six person. Nanda differs from other height adjustable tables with its drawer and shelving units.

Nanda