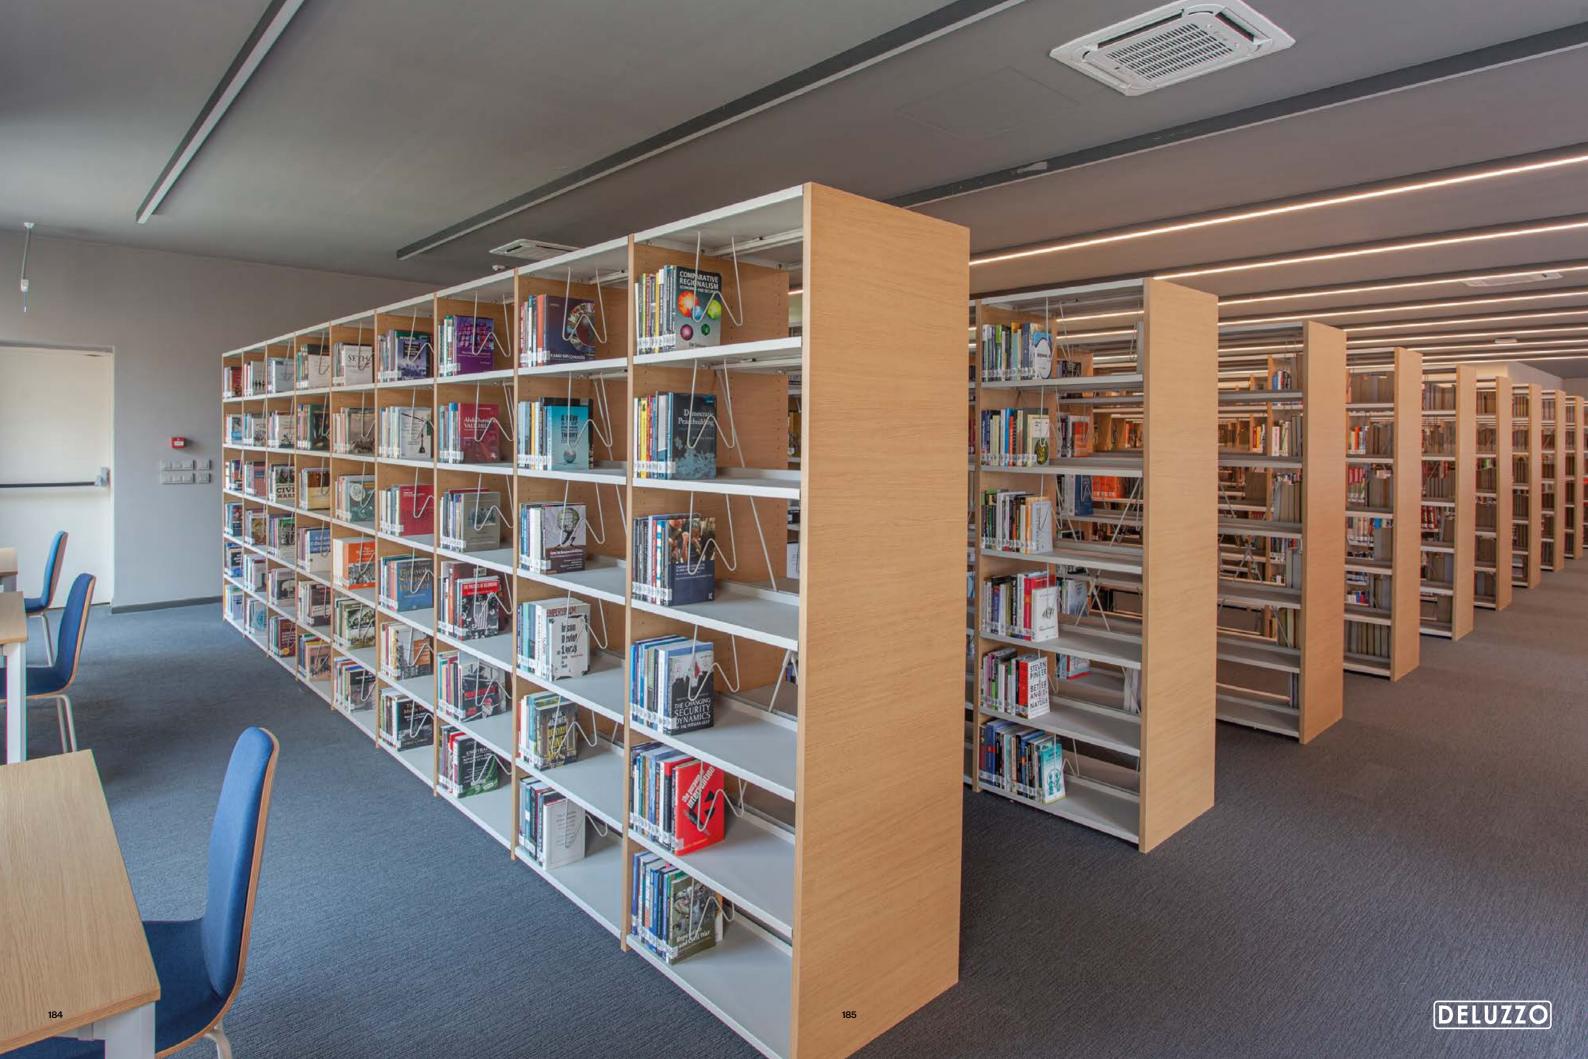

#### Designer:

164

Ece Yalım Design Studio

**DELUZZO** 

Polka
Field
Toska
Eclipse
Meliades
Lin Odin
Libro

Work 2024

In addition to the natural wood veneer drawer unit and the shelves that can be included in the desired number, the aluminum profiles that give Polka a remarkable appearance can be evaluated by fixing them to the floor and ceiling in front of the wall or in the middle area.

> Designer: Kadir Cem Tuğcu

Field, which consists of metal shelves that can be attached angled or horizontally with special fasteners on aluminum profiles fixed from the floor to the ceiling, integrates with the interior and becomes a natural part of the building. Additionally cabinets, drawer units as well as shelves can be added to the system.

**Designer:** Kadir Cem Tuğcu