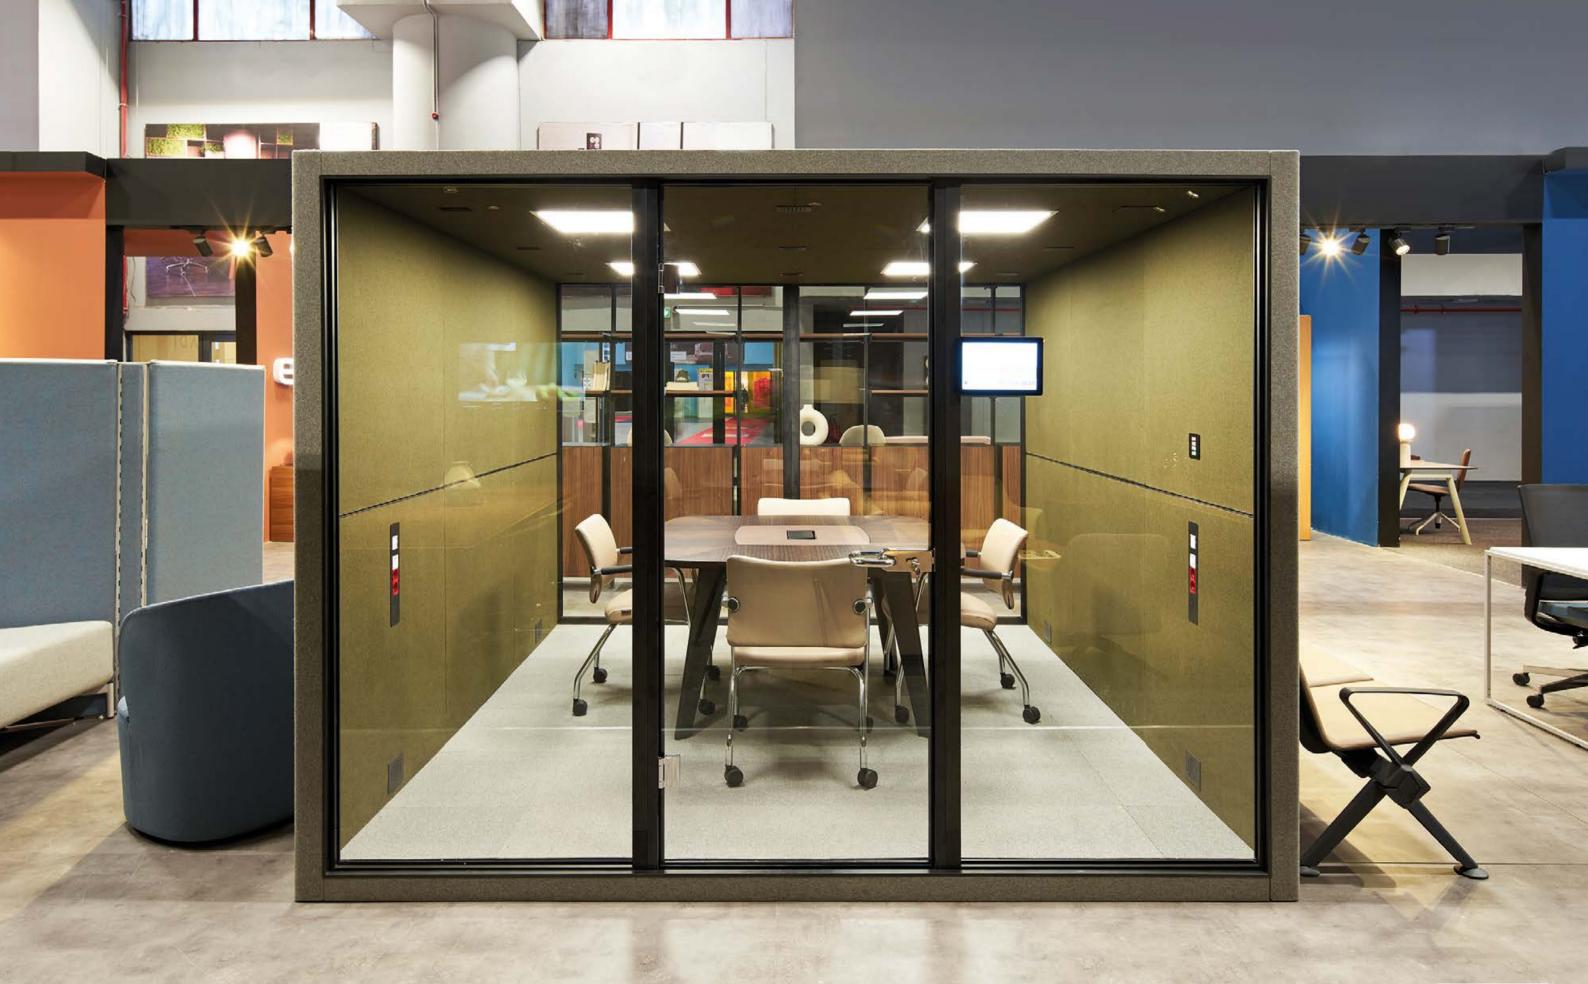

combinations can be achieved with the coffee table option that can be added to the desired place, users can design the seating style as they wish.



#### Designer:

Kadir Cem Tuğcu & Cem Ulufer





Common Space Common Space 349 Pulman Common Space

# **Cabina**

Meetingbooth





350

Kadir Cem Tuğcu

Bringing a useful and customizable interpretation to today's definition of open office, Cabina helps you to fit both your home and your sitting area in a cabin easily. Cabina is indispensable for workspaces with its attachments, special space it provides and various customizable material options for private meetings. In addition, it is suitable for single, double and multi-use with its ventilation advantages, special lighting and acoustic system."



Cabina

351

Kadir Cem Tuğcu

Cabina





# Cabina

Phonebooth







354

Bringing a useful and customizable interpretation to today's definition of open office, Cabina helps you to fit both your home and your sitting area in a cabin easily. Cabina is indispensable for workspaces with its attachments, special space it provides and various customizable material options for private meetings. In addition, it is suitable for single, double and multi-use with its ventilation advantages, special lighting and acoustic system.





Cabina



## **Nobis**

Divider Seating System



With its modular and easy-to-assemble form, Nobis, designed by Şule Koç, works as a separator and provides ease of sitting in common areas. Nobis, where endless configurations can be made with pouf, low-back and high-back modules, also offers a modern style w