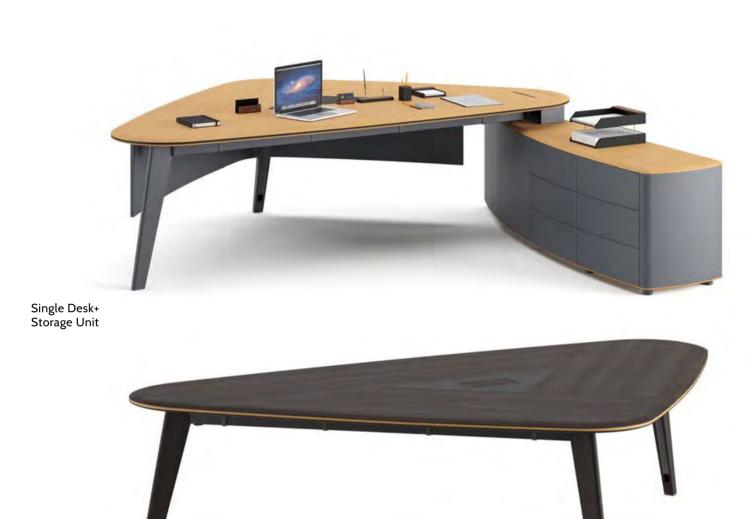

# Flux

#### **Executive Desk**

With its Y-shaped inclined leg structure and cylindrical intermediate panel table top, the Flux executive table stands out with its fine details and distinguishes it from other tables. A timeless design with today's details that will add elegance to the executive rooms in the area where it is used.

Single Desk

Single Desk+ Storage Unit