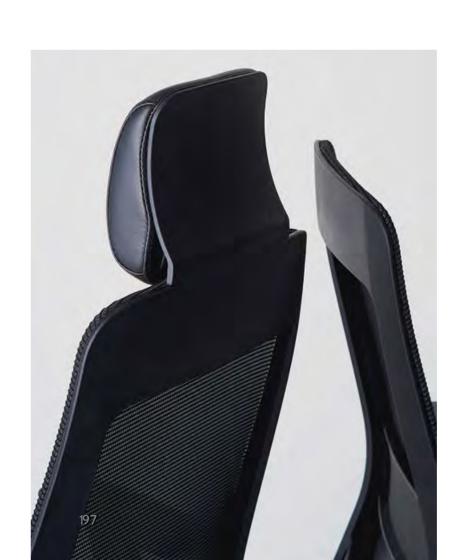

# Moira

Office Chair

Moira task chair series offers a user experience that differs from its similars with its innovative and ergonomic details. Moira presents a special comfort to each user thanks to its mechanism settings such as lumbar support, 4D armrest technology, seat height, seat depth, and gradual back inclination. In addition to the operational task chair, Moira also offers an executive office chair alternative with its headrest model.

**Executive Chair** 

**Operational Chair** 

mechanism.

Office Chair

most ideal use for human ergonomics with its gradual back inclination and seat height adjustments, offers a superior **Calypso** 

Office Chair