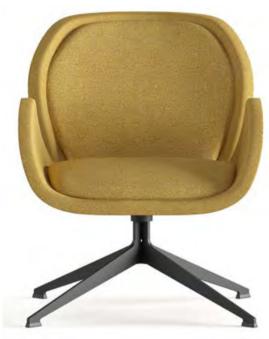

# Moira

Office Chair

Moira task chair series offers a user experience that differs from its similars with its innovative and ergonomic details. Moira presents a special comfort to each user thanks to its mechanism settings such as lumbar support, 4D armrest technology, seat height, seat depth, and gradual back inclination. In addition to the operational task chair, Moira also offers an executive office chair alternative with its headrest model.

**Executive Chair** 

**Operational Chair** 

mechanism.

Office Chair

most ideal use for human ergonomics with its gradual back inclination and seat height adjustments, offers a superior **Calypso** 

Office Chair

# Viola

Meeting Chair

4 Leg Base 4 Leg Base with Castor with Castor

5 Star Base with Castor

 Differing with its simple design and the special details, Moira turns its face to the future and offers its user an innovative and modern office chair experience. Moira provides its users a high level of comfort with its height-adjustable seat structure, armrest adjustment and lumbar support.