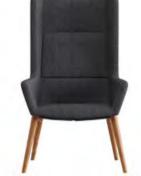

## **Aura**

Armchair

Armchair (Low Back)

**Wood Base** Armchair (High Back)

Armchair (High Back)

Armchair

Toine van den Heuvel

Aura

Aura, reflecting the minimal design line of the north in every detail with its original form and extraordinary simplicity, provides the creation of individual spaces by isolating the user from their surroundings thanks to its body structure. The low and high backed models of the Aura series are offered with wooden or metal leg alternatives with position protection feature rotating mechanism.

Aura

281

Toine van den Heuvel