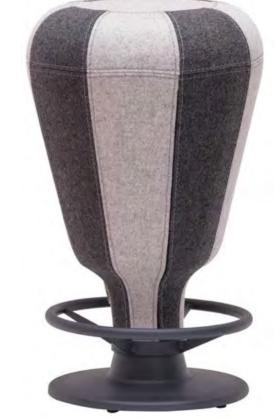

# Kayla

Underlining a plain appearance with the plastic shell form, Kayla is diversified in different colors. The sled foot and the writing board on the arm provides Kayla a comfortable and practical use.

Kadir Cem Tuğcu

Sled Base with Worksurface