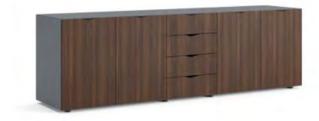

# **Sanzio**

Sideboard

Sanzio, whose covers and table top are wood veneers and the side details of the design are lacquered, the console draws attention with its confident design. Underlining a stylish look from every angle, Sanzio presents a modern touch to executive rooms.

#### Designer:

189

Kadir Cem Tuğcu