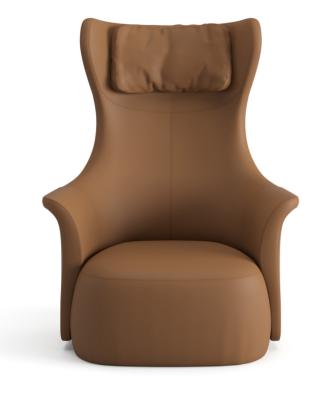

n lines.







1-Seat Sofa

2-Seat Sofa

## **LENUS**

Sofa

#### Designer:

Kadir Cem Tuğcu





Lenus sofa, developed for multi-purpose use for different spaces, stands out as a functional alternative with its smart details in its design. With its thin armrest structure and minimal dimensions, Lenus can easily be taken even in small-scale indoor spaces. Lenus, which can be used as a bed by removing the portable back cushions, can be preferred as a companion sofa in hospital rooms with this feature. The sections on the back and armrest connections of the design make it easier to perceive the light structure of the sofa visually.



3-Seat Sofa



Thin

Sofa

Sofa

Lenus

Sofa





La Luna

Narm

Rhea

Hull

Club

Hemera

**Aura** 

Polar

Fold

Likha

**Twins** 

## La Luna

Armchair





Armchair



Kadir Cem Tuğcu





La Luna

La Luna



## Narm



Armchair

Narm, where form and function come together, reflects the Scandinavian design atmosphere in its most comfortable way with its wooden case. Having a simple and stylish design with material details on the seat and back, the Narm armchair does not give up its comfortable appearance while providing arm support with its cushioned structure on the armrest.



Narm

Ersa Studio

Narm





## Rhea





Kadir Cem Tuğcu

With its rounded back structure, wide seating form and pleated stitching details on the back, Rhea offers an ergonomic and comfortable seating experience with its form and back design that surrounds the body. Rhea, which has a stylish appearance with its chrome leg structure, was designed for users who are l