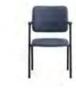

#### **GUEST-WAITING CHAIRS**

Premier

Magnolia

Calypso

Likha

Linus

Dias

Polar

#### Designer:

Cappelletti Architetti

Premier, which is an elegant example of Italian design, offers a comfortable seat use thanks to its seat depth, while giving a unique appearance to the place where it is used with its seat body and wooden or metal legs that allow interior and exterior surfaces of different fabric and leather upholstery. Premier stands out as a special design with both an elegant stance and comfort as a waiting area and a visitor seat.