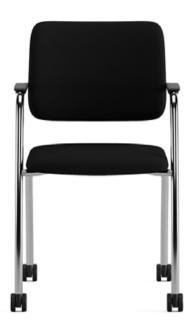

#### **GUEST-WAITING CHAIRS**

Premier

Magnolia

Calypso

Likha

Linus

Dias

Polar

## Polar

**Guest-Waiting Chairs** 

#### Designer: Balutto Associati

Polar, which displays a stylish appearance with its curved font, presents comfort and elegance to waiting areas with its aesthetic design. It offers a comfortable seating experience to its users with a choice of leg made of different materials and a polyurethane body.

**Wood Base** (Low Back)

**Wood Base** 

(High Back)

4 Leg Base

(Low Back)

4 Leg Base (High Back)

Sled Base (High Back)

Sled Base

(Low Back)

4 Star Base (High Back)

4 Star Base

(Low Back)