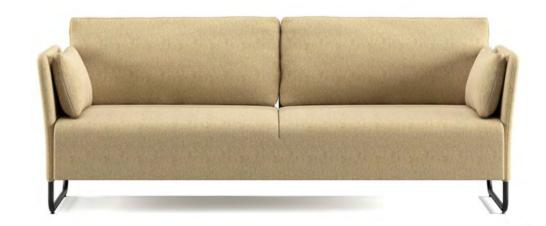

Sofa 2-Seat Sofa

3-Seat Sofa



## Josei

Sofa

#### Designer:

Kadir Cem Tuğcu





Standing out with its angled leg structure and simple design, Josei has double and triple seating options. With its simple appearance and minimalist design, Josei adds a sophisticated liveliness to offices.



2-Seat Sofa

3-Seat Sofa

## **Thin**

Sofa

#### Designer:

Kadir Cem Tuğcu





Thin sofa, which developed for waiting areas, stands out as an ideal alternative especially for small-scale spaces with its minimal form and dimensions. Presenting long-lasting use even in places with high circulation thanks to its strong skeleton structure, Thin takes its inspiration from the armrest design consisting of thin lines.







1-Seat Sofa

2-Seat Sofa

## **LENUS**

Sofa

#### Designer:

Kadir Cem Tuğcu





Lenus sofa, developed for multi-purpose use for different spaces, stands out as a functional alternative with its smart details in its design. With its thin armrest structure and minimal dimensions, Lenus can easily be taken even in small-scale indoor spaces. Lenus, which can be used as a bed by removing the portable back cushions, can be preferred as a companion sofa in hospital rooms with this feature. The sections on the back and armrest connections of the design make it easier to perceive the light structure of the sofa visually.



3-Seat Sofa



Thin

Sofa

Sofa

Lenus

Sofa





La Luna

Narm

Rhea

Hull

Club

Hemera

**Aura** 

Polar

Fold

Likha

**Twins** 

## La Luna

Armchair





Armchair



Kadir Cem Tuğcu





La Luna

La Luna



## Narm



Armchair

Narm, where form an