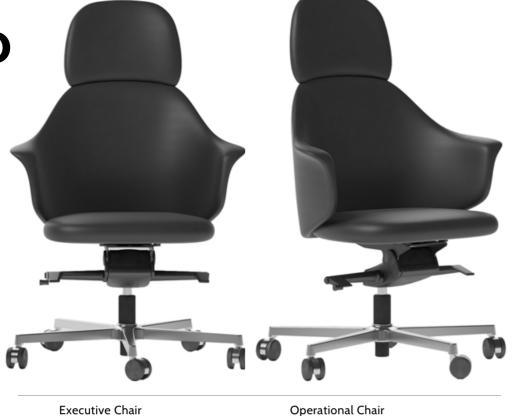

presents a special comfort to each user thanks to its mechanism settings such as lumbar support, 4D armrest technology, seat height, seat depth, and gradual back inclination. In addition to the operational task chair, Moira also offers an executive office chair alternative with its headrest model.





**Executive Chair** 





**Operational Chair** 



mechanism.

Office Chair

most ideal use for human ergonomics with its gradual back inclination and seat height adjustments, offers a superior **Calypso** 

Office Chair



Calypso office chair, which has two different options, with and without a headboard, is preferred in executive rooms Calypso's back design and the seat font, which looks like two separate parts, are easily separated from its similars.

# **Designer:**Balutto Associati



**Opia** 



Opia, which has developed with a perfect design line, offers high-level comfort and aesthetics together. Thanks to the lumbar support, 3D armrests, and mechanism settings such as sled font, seat height and gradual back inclination, developed to offer the highest comfort to human ergonomics, it is possible to adjust the most ideal comfort for each user. In addition to the operational office chair, Opia also offers an executive office chair alternative with its headrest model.



**Executive Chair** 

Operational Chair

# Joga

Office Chair



With its minimal and rounded back design and technical features, Joga offers a personal comfort experience to its user. It also offers different options with plastic and chrome leg alternatives.



Operational Chair

#### **Risus**

Offi