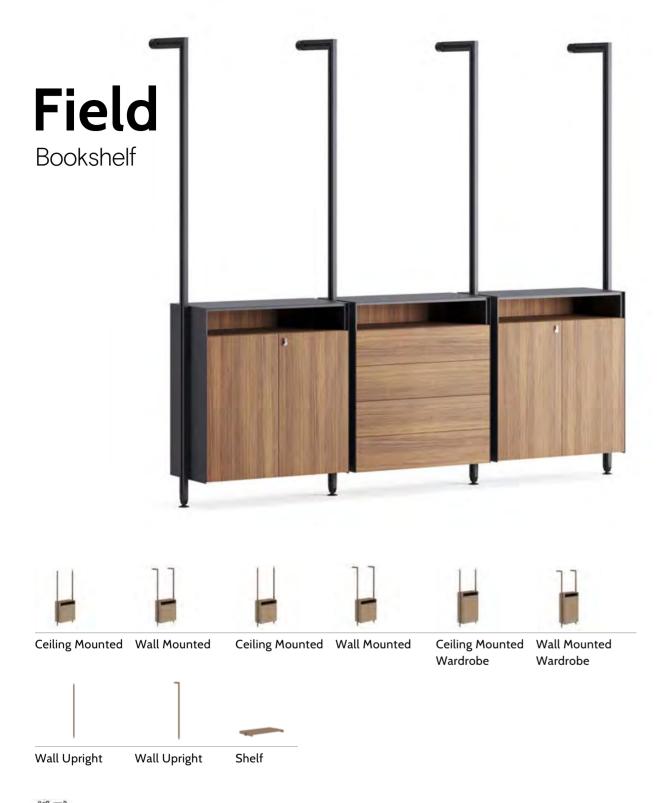

> Designer: Kadir Cem Tuğcu

Field, which consists of metal shelves that can be attached angled or horizontally with special fasteners on aluminum profiles fixed from the floor to the ceiling, integrates with the interior and becomes a natural part of the building. Additionally cabinets, drawer units as well as shelves can be added to the system.

**Designer:** Kadir Cem Tuğcu