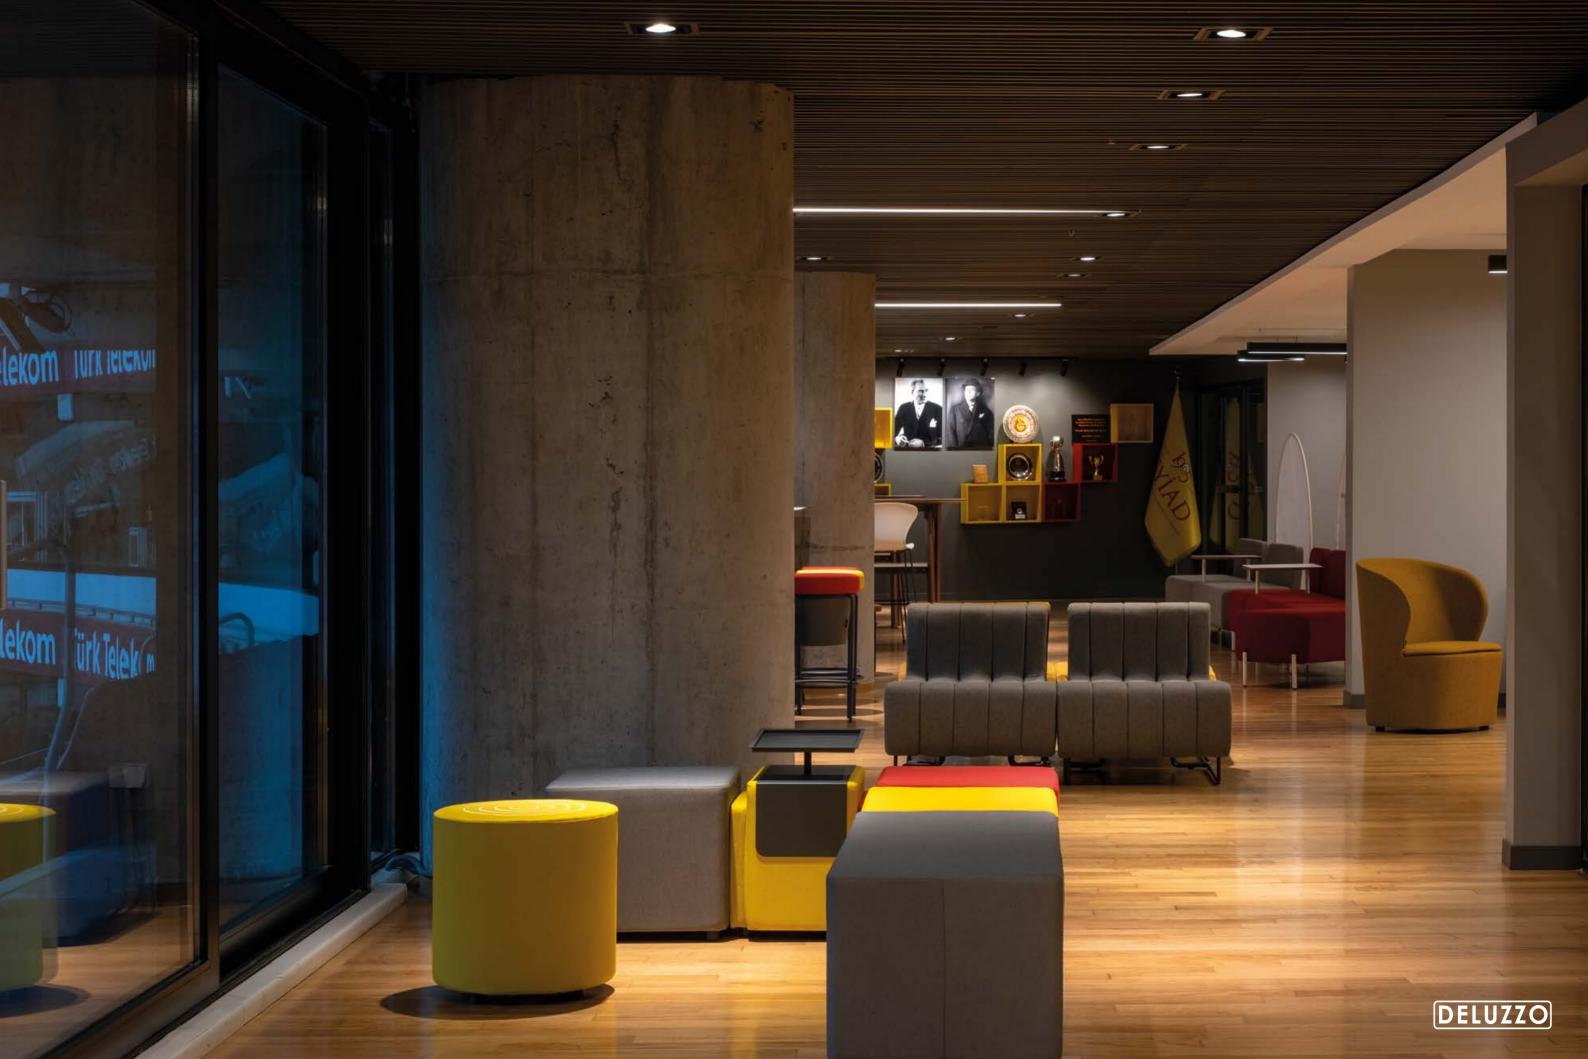

Carnival family, Tambour is a pouf series that draws attention with its diagonal metal skeleton and geometric forms varying round or square. Consisting of wheeled or fixed, various feet alternatives preferably, Tambour creates movement into the interior by being used with different length or sizes individually or multiple numbers.





#### Designer:

Ece Yalım Design Studio





## Lobut

Pouf



One of the indispensable symbols of carnivals, the Pin is one of the most characteristic members of the Carnival series, where it is at the center of entertainment and action... Composed of seating units in three different heights and sizes, the Pin series offers a comfortable use with a foot circle in the alternative of high seating units.



335













Ece Yalım Design Studio

Tambour





## Follow Me



As a minimal seating unit having a simple design and comfortable structure, Follow Me conveys a geometric movement into space by bringing together angular or linear, two different forms within one structure. Follow Me offers an ergonomic usage by enabling its user the opportunity to pull back his/her feet back. Follow Me can be replaced easily thanks to its leather handle extending through the module.



Toine van den Heuvel





## **Doris**

Pouf



Drop-shaped Doris fits together ergonomically in triple use, and can optionally be used as single. With its fixed feet system it can be easily moved.



#### Designer:

Kadir Cem Tuğcu

## Scroll

Pouf



 $\square$  Contrary to its plain form, Scroll, which has a hypnotic effect thanks to its spiral pattern on the seating s