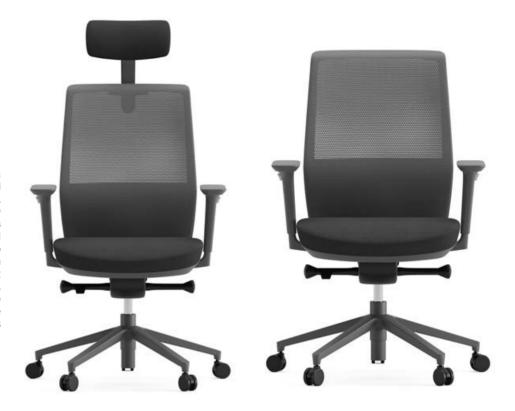

#### **Tiana**

Office Chair

Tiana office chair series, with its technical features, is offered as a simple and comfortable alternative to operational workspaces. Tiana, which has operational, executive and meeting chairs, offers an elegant look with its star leg mechanism, fabric and leather options.