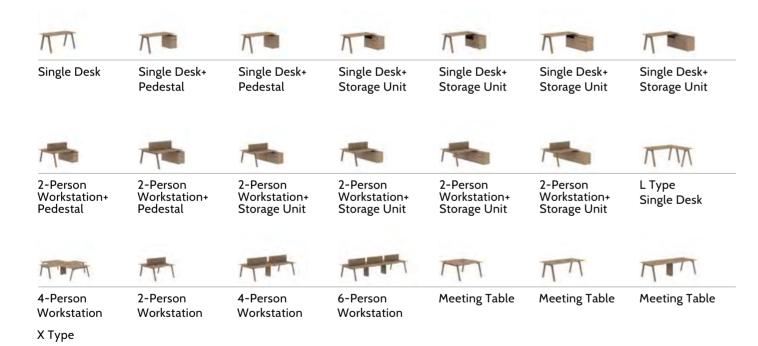

### Operational Desk

Magro operational table series reflects the dynamism of different materials by ringing metal and wood together in a single structure. The wooden coating workmanship applied as a whole to the table top and the table surface stands out as the most striking design detail of Magro. The metal layered leg design, located between two wooden panels, both appeals to the eye with its thinness and saves space in the used area. Single person desks and desk systems for 2,3,4 and 6 person in the series offer a regular desk usage with storage unit attachments such as caisson and shelving.

### Operational Desk

Yoka operational desk series makes a difference with its design and material engineering for contemporary workspaces. The diagonally arranged elliptical legs, which distinguish the Yoka desk as a whole from standard work desks, are offered with metal or wood veneer alternatives applied with a special technique on metal. The table top, which is produced with a curved cut towards the bottom surface, visually displays a thin and light appearance, while guaranteeing durability with its material. The series, which has alternative model and size options ranging from single work desks to 2, 3, 4 and 6 person systems, promises regular and functional usage in work areas with its caisson, shelving and divider panel attachments.

### Operational Desk

So operational desk series, designed by Claudio Bellini; stands out as a product group that represents a minimal and flowing style. Displaying a unique stance with its diagonal leg design, So has a variety of sizes and models ranging from single person desks to 4 person desk systems. The caisson and shelving attachments offered to create a more organized working environment for the user while providing extra functionality with the tray area on the upper surface.

#### Operational Desk

Hana, is a dynamic desk group with its angled foot structure and felt panel attachment. With its single, double, quartet and hexadecimal alternatives, it offers the most appropriate answer to the needs in work areas. Hana, which's legs are diversified with different color alternatives, easily adapts to the place where it is located. The desk group also offers a various storage solution to its users with the caisson and shelving add-ons optionally included in its design. illuminated system that makes it easier to use.

### Operational Desk

Tuana operational table series adds an elegant look to the area that it is used in, with its thin table top and special leg form. It offers its functional usage to many office environments, from operational work areas to open offices, while offering singleperson desks to 2-, 4-, and 6-seating usage

#### Operational Desk

Flores operational table series reflects a young and dynamic style with its oval tabletop finish. Offering smart solutions with its leg design, cable channels, product family ranging from a single desk to a 6 person multi-table system, Flores is a series with alternatives that suitable for the needs of spaces in different sizes. The ground adjustment mechanism found in all models of the Flores desk series, even in places with a slope of the ground, helps to ensure that the desk touches the ground evenly and that it can be used without vibration.

#### Operational Desk

Luta operational desk series represents an environmentally friendly production approach with minimum material usage. With its thin table top and triangular leg structure that offers a unique aesthetic appearance from every angle, Luta offers a minimal and functional usage that is free from excess details. Luta can be positioned in many places from operational work areas to open offices, from home-offices to executive units, thanks to the single-person desks and 2-, 3-, 4-, and 6-fold desk systems in the series. It is possible to create a more organized and functional working environment with multi-purpose storage add-ons such as caisson and shelving.

#### Operational Desk

Domino operational desk is a series that meets the needs of workspaces with minimal details. The product family, which extends from a single desk to a six-person multi-desk system, provides users with a more organized and functional working environment with multi-purpose storage add-ons such as caisson and shelving. All office desk models in the Domino series offer alternatives for many spaces, from operational work areas to open offices, from home-offices to executive units, with their size options.