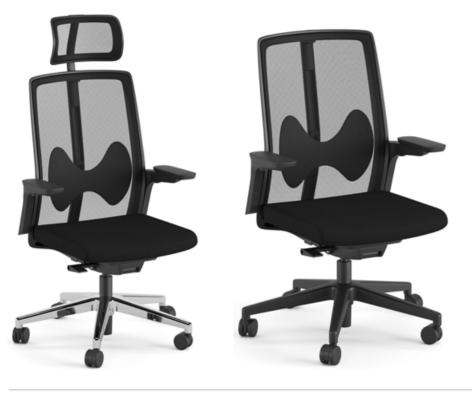

# Office Chairs

Work 2024

#### Carna

Office Chair

Carna, with its minimal design and comfortable usage, diversifies with its short and long back alternatives and draws attention with its ergonomic structure. While Carna can be used in executive rooms with its headrest that can be added to its long-backed alternative, brings a high-level aesthetic understanding.

#### Designer: Kadir Cem Tuğcu

**Executive Chair** 

**Operational Chair** 