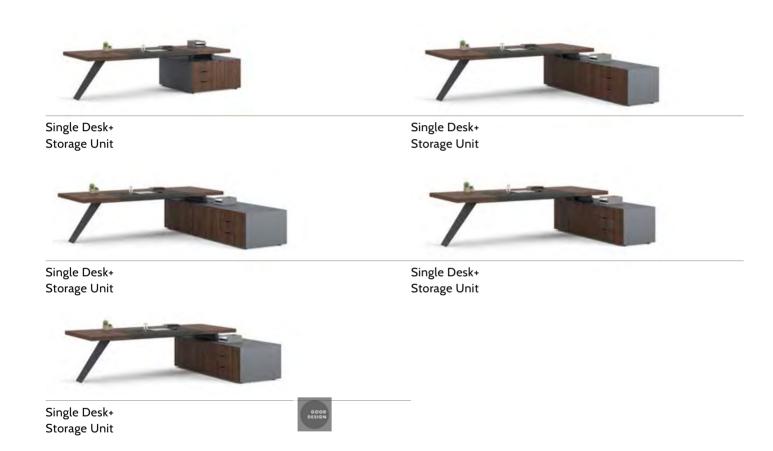

# Flux

#### **Executive Desk**

With its Y-shaped inclined leg structure and cylindrical intermediate panel table top, the Flux executive table stands out with its fine details and distinguishes it from other tables. A timeless design with today's details that will add elegance to the executive rooms in the area where it is used.

Single Desk

Single Desk+ Storage Unit

### Designer:

Kadir Cem Tuğcu

Flux

65

Kadir Cem Tuğcu

Flux