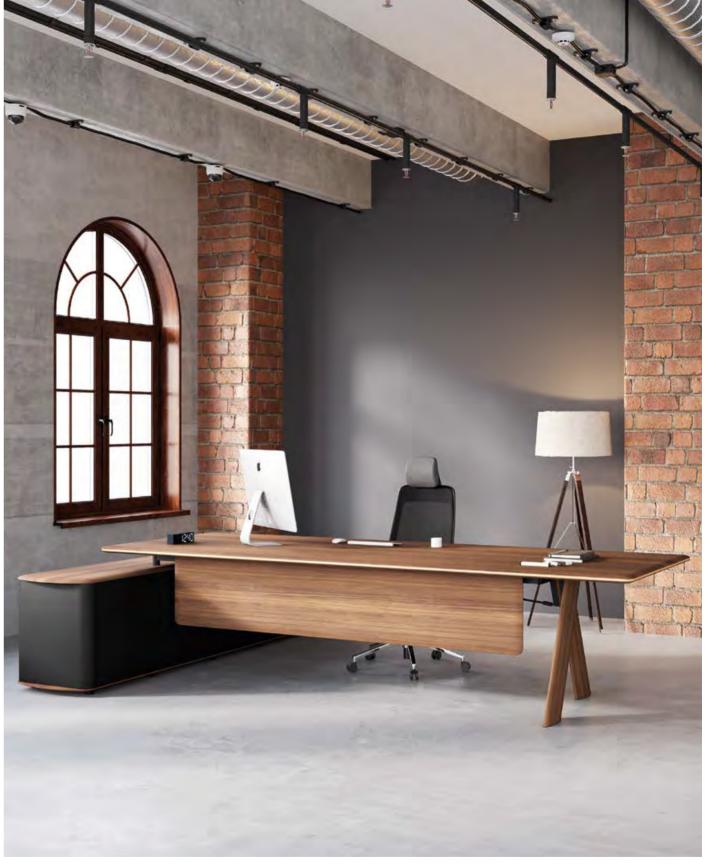

# Flux

#### **Executive Desk**

With its Y-shaped inclined leg structure and cylindrical intermediate panel table top, the Flux executive table stands out with its fine details and distinguishes it from other tables. A timeless design with today's details that will add elegance to the executive rooms in the area where it is used.