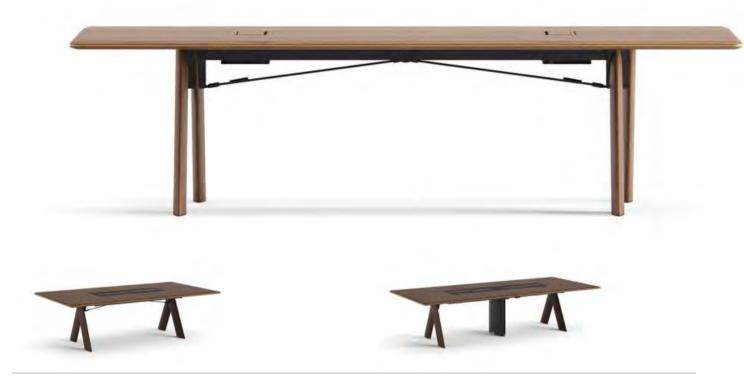

## Meliades

#### **Executive Desk**

Pedestal

Single Desk

Single Desk+

Single Desk+ Storage Uniit

72

Meliades executive desk, which offers an extraordinary appearance with its A-shaped leg design, that is fixed to each other with a natural wood veneer strip detail between two wooden panels and a special technique, provides a wide range of motion to its user thanks to this form of the leg. The front panel added to the table, which is presented with a shelf attachment on one side, increases the comfort of usage while supporting the stylish appearance of the table. A leather covering alternative is also offered for the tabletop and caisson surface, especially for the Meliades series.

Meliades

Kadir Cem Tuğcu