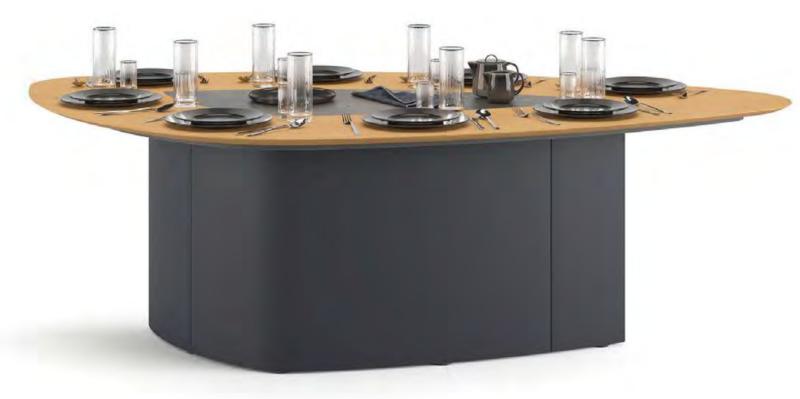

he table to reflect the modern design approach to the working areas with a minimal stance. The layered tabletop structure and lines stand out as fine details that integrate with its plain design.

#### Designer:

Kadir Cem Tuğcu

Tear



Tear

Tear



# Meliades

Meeting Table



Rectangle

Rectangle





Meliades meeting table, which offers an extraordinary appearance with its Ashaped leg design, that is fixed to each other with a natural wood veneer strip detail between two wooden panels, provides a wide range of motion to its user. Displaying a stylish appearance with its layered top and special cut finishes, the table offers ideal measurement options for meeting areas where crowded groups are hosted.

#### Designer:

114

Kadir Cem Tuğcu



115

Meliades



# **Arbor**

Meeting Table



Triangle



Arbor meeting table, with its amorphous table structure, provides users with a wide usage area with its geometric form. Arbor goes beyond the usual meeting tables in many areas with its geometric shape while allowing you to save space.

#### Designer:

Kadir Cem Tuğcu



Arbor

Kadir Cem Tuğcu

Arbor



# **Triad**

Meeting Table



Triangle



118

**Designer:** Kadir Cem Tuğcu

Triad meeting table, with its special triangular design, provides users with a wide range of use thanks to its geometric form, and also adds a design elegance to the area where it is used. Triad, which enables you to save space with its usage in meeting areas, also has a modern and stylish design.



Triad

119

Kadir Cem Tuğcu



Triad

# Meiro

Meeting Table



Rectangle



120

#### Designer:

Kad