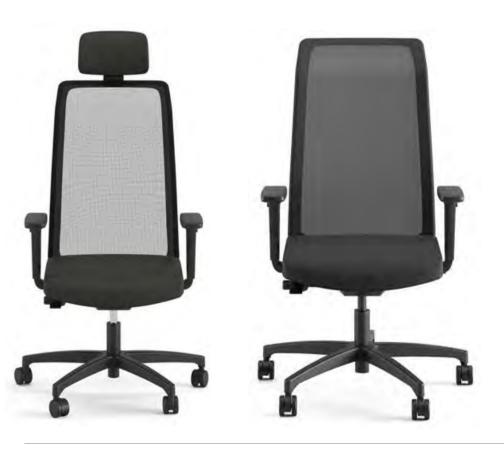

h adjustable mechanism, while at the same time it impresses with its stylish and simple design form.



**Executive Chair** 

Operational Chair



**Executive Chair** 

**Operational Chair** 

# Snap

Office Chair

In addition to its minimal style, Snap, with its wide back design and lumbar support, offers its user a personal comfort experience with its technical features. It offers alternatives for both executive and operational uses with its hood and title options.



**Executive Chair** 

**Operational Chair** 

#### Nora

Office Chair



Nora, with its back structure designed as a mesh, fits perfectly on the back frame of its user, fully supporting the waist curve and shaped in the most comfortable position. Nora adapts to most office settings thanks to its minimal and modern design.



**Operational Chair** 

**DELUZZO** 

201 Caligo Office Chair Pan Office Chair

200

Snap

Office Chair

Nora

Office Chair





Carna

Impero

**Talia** 

**Tiana** 

**Premier** 

Likha

Magnolia

Calypso

Perla

Larmes

Luce

**Nocture** 

Nora

Alegria

Arcade

Vivet

Polar C

Moira

Viola

Vox

Work 2024

# Carna

Meeting Chair

Designer: Kadir Cem Tuğcu



Carna, with its minimal design and comfortable usage, is diversified with its low or high back alternatives and stands out with its ergonomic structure. The version with high back can be evaluated in the executive rooms thanks to its headrest and it brings a high level of aesthetic approach.



5 Star Base with Castor

# **Impero**

Meeting Chair

Designer: Kadir Cem Tuğcu



Impero, which carries a high level of comfort and effe